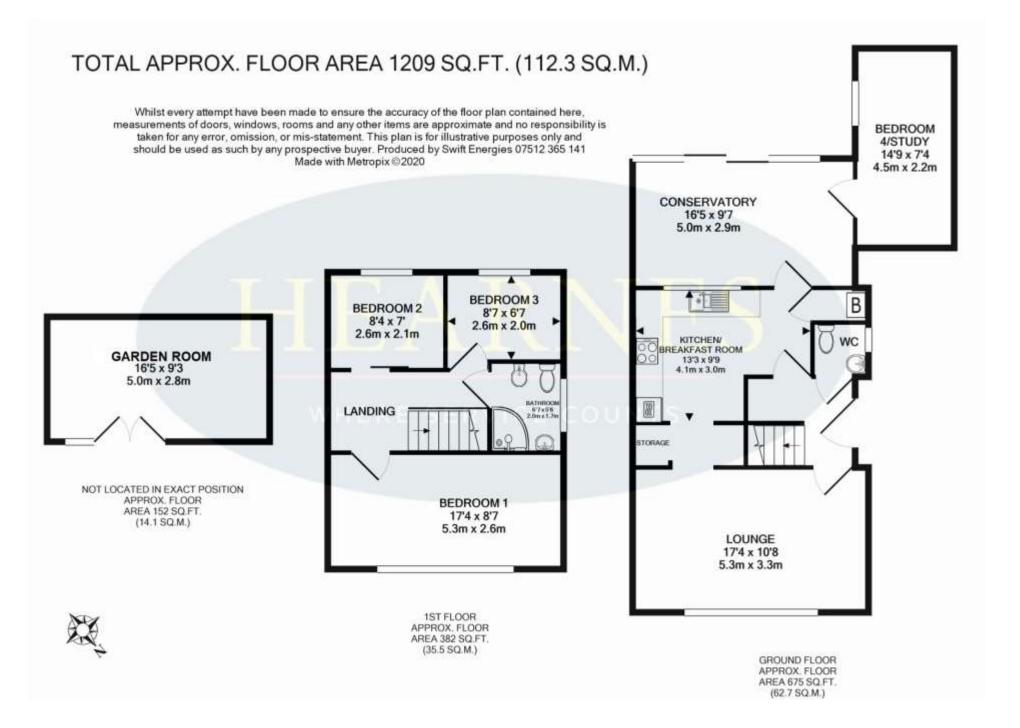

## Gussage Road, Branksome, Poole, Dorset, BH12 4BZ Freehold Price £325,000

Set on a corner plot, in a quiet location, is this extended 3/4 bedroom, well presented, semi-detached home. The owners have converted the garage into a ground floor bedroom and built a fully insulated garden room that can be used as a home office or music room. This well-presented property has been lovingly cared for by the family where they have raised their children, commenting on its great location within close proximity to Bourne Valley Nature Reserve. There is a modern kitchen/breakfast room with fitted appliances, a good sized conservatory they use as a dining/family room and a further sitting room to the front of the property. With a ground floor double bedroom, further double bedroom upstairs, along with 2 single bedrooms and a shower room, the home offers a very flexible layout. The home has gas central heating, double glazing and solar panels which greatly reduce their energy bill. Outside is a fully enclosed southerly facing garden with a timber shed, 16'5 x 9'3 garden room and parking to the front and side for several cars.

- Semi-detached 3/4 bedroom home with 1/2 reception rooms and a large conservatory
- Modern fitted kitchen/breakfast room with white high gloss units, black counter tops and fully tiled floors. Integrated Baumatic 4 ring gas hob, Hotpoint oven, Kenwood microwave and space for dishwasher, washing machine and fridge/freezer
- Ground floor bedroom which could be used as a further reception room
- Garden room (built by Green Retreats) is ideal as a home office or a music room.
  It is fully insulated, has power, heating, and triple glazing (perfect for loud music!)
- The owners have had new double-glazed windows fitted, new boiler, conservatory and redecorated throughout
- Gas central heating, double glazing, and solar panels (reduced energy bills)
- Modern shower room and ground floor cloakroom
- Southerly facing enclosed rear garden
- Off road parking for several cars
- Well presented and tastefully decorated throughout
- Within 200m of Bourne Valley Nature Researve