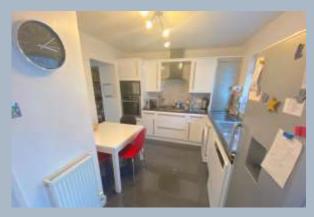

- Semi-detached 3/4 bedroom home with 1/2 reception rooms and a large conservatory
- Modern fitted kitchen/breakfast room with white high gloss units, black counter tops and fully tiled floors. Integrated Baumatic 4 ring gas hob, Hotpoint oven, Kenwood microwave and space for dishwasher, washing machine and fridge/freezer
- Ground floor bedroom which could be used as a further reception room
- Garden room (built by Green Retreats) is ideal as a home office or a music room.
  It is fully insulated, has power, heating, and triple glazing (perfect for loud music!)
- The owners have had new double-glazed windows fitted, new boiler, conservatory and redecorated throughout
- Gas central heating, double glazing, and solar panels (reduced energy bills)
- Modern shower room and ground floor cloakroom
- Southerly facing enclosed rear garden
- Off road parking for several cars
- Well presented and tastefully decorated throughout
- Within 200m of Bourne Valley Nature Researve