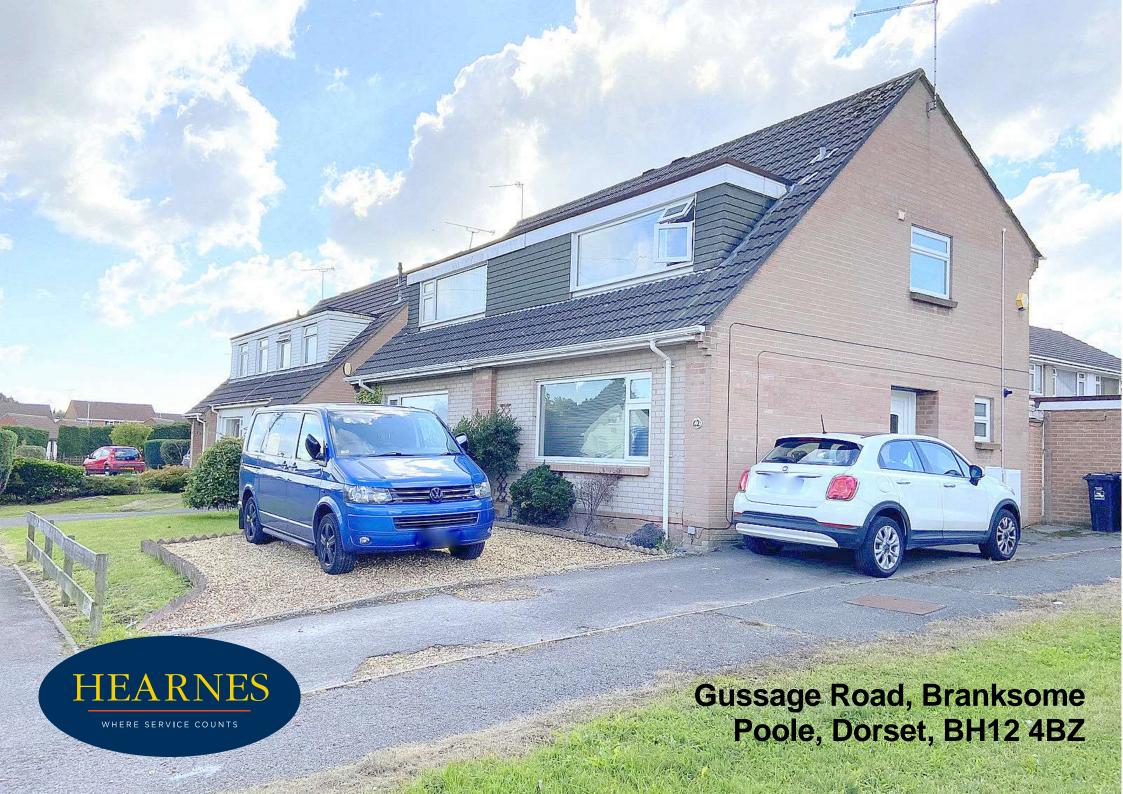

## Gussage Road, Branksome, Poole, Dorset, BH12 4BZ Freehold Price £325,000

Set on a corner plot, in a quiet location, is this extended 3/4 bedroom, well presented, semi-detached home. The owners have converted the garage into a ground floor bedroom and built a fully insulated garden room that can be used as a home office or music room. This well-presented property has been lovingly cared for by the family where they have raised their children, commenting on its great location within close proximity to Bourne Valley Nature Reserve. There is a modern kitchen/breakfast room with fitted appliances, a good sized conservatory they use as a dining/family room and a further sitting room to the front of the property. With a ground floor double bedroom, further double bedroom upstairs, along with 2 single bedrooms and a shower room, the home offers a very flexible layout. The home has gas central heating, double glazing and solar panels which greatly reduce their energy bill. Outside is a fully enclosed southerly facing garden with a timber shed, 16'5 x 9'3 garden room and parking to the front and side for several cars.