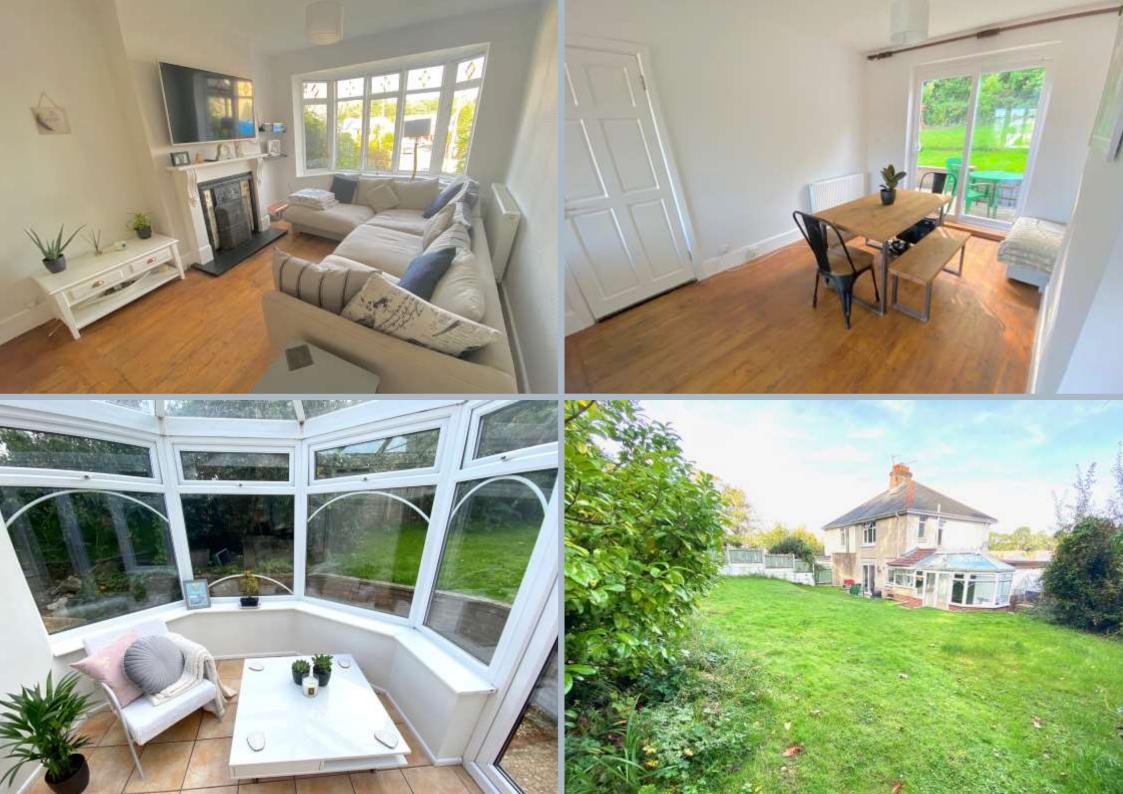

## Alby Road, Branksome, Poole, Dorset, BH12 1NY Freehold Price £350,000

Set at the end of a quiet cul-de-sac is this 3 bedroom semi detached home with a lounge/dining room, kitchen leading to a conservatory, ground floor cloakroom along with main bathroom, attic room, good sized garden and garage. Maintaining many original features including stripped wooden floors, open fireplace in the sitting room, original doors and still with scope to personalize and modernise. The current owners have carried out some updating and also had planning permission approved for a 2 storey extension (plans available on request). Set on an elevated plot, this home enjoys a good size south-westerly facing rear garden with a high degree of privacy.

- 3 bedroom semi detached home set in a quiet cul-de-sac
- Kitchen flowing into a conservatory
- Lovely lounge/dining room running from the front to back of the home with stripped wooden floors and open fireplace
- Ground floor cloakroom and main family bathroom located on the first floor
- Loft room, ideal as an office or a play area
- Good sized fully enclosed south westerly facing rear garden
- Detached garage
- Planning permission for a 2 storey extension (plans available on request
- Off road parking
- Gas central heating and double glazing
- Potential for personalisation and modernisation