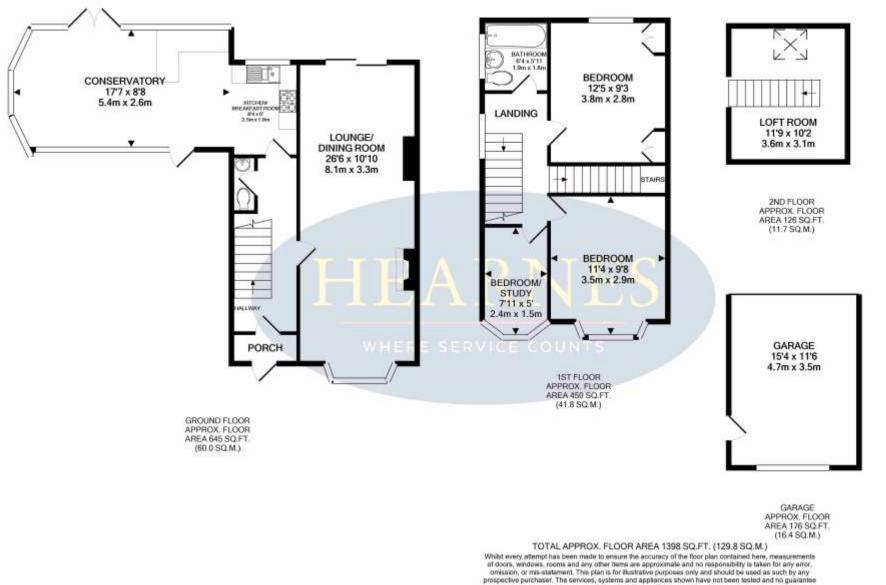

## Alby Road, Branksome, Poole, Dorset, BH12 1NY Freehold Price £350,000

Set at the end of a quiet cul-de-sac is this 3 bedroom semi detached home with a lounge/dining room, kitchen leading to a conservatory, ground floor cloakroom along with main bathroom, attic room, good sized garden and garage. Maintaining many original features including stripped wooden floors, open fireplace in the sitting room, original doors and still with scope to personalize and modernise. The current owners have carried out some updating and also had planning permission approved for a 2 storey extension (plans available on request). Set on an elevated plot, this home enjoys a good size south-westerly facing rear garden with a high degree of privacy.

- 3 bedroom semi detached home set in a quiet cul-de-sac
- Kitchen flowing into a conservatory
- Lovely lounge/dining room running from the front to back of the home with stripped wooden floors and open fireplace
- Ground floor cloakroom and main family bathroom located on the first floor
- Loft room, ideal as an office or a play area
- Good sized fully enclosed south westerly facing rear garden
- Detached garage
- Planning permission for a 2 storey extension (plans available on request
- Off road parking
- Gas central heating and double glazing
- Potential for personalisation and modernisation