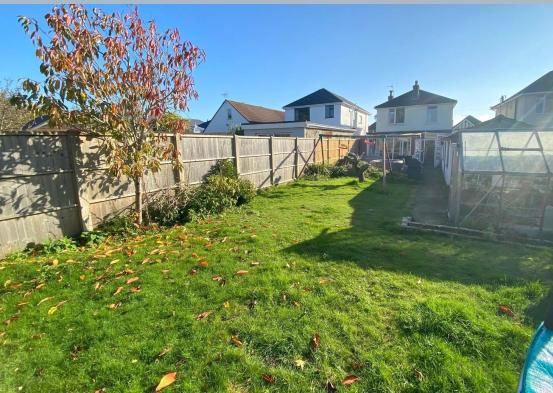

## Hennings Park Road, Oakdale, Poole, Dorset, BH15 3QU Freehold Price £415,000

Set in a sought after road in Oakdale, this spacious and extended 3 double bedroom 1930's detached home offers excellent value for money. The property has been loved by the current owners, who had plans to extend and modernise, so it is ideal for any new buyer to continue this work. The property has a lovely sitting room with bay window, and extended dining room/day room, kitchen with integrated appliances, downstairs WC, utility room, and garden room. This home is well presented, bright and has a delightful 80' x 40" rear garden. It also benefits from a driveway with plenty of off-road parking, gas central heating and double glazing.

- Extended 3 double bedroom detached 1930's home
- Desirable location in Oakdale in a quiet road
- Lovely lounge with bay window and further double reception room
- Kitchen fitted in a range of cream units with integrated De Dietrich 5 ring gas hob, double oven, extractor, dishwasher, and fridge/freezer
- Separate utility room with wall mounted combination boiler, and space for washing machine, tumble dryer
- All 3 bedrooms with either fitted wardrobes or cupboards
- Ground floor cloakroom and first floor shower room
- 80' x 40" (approx.) flat rear garden with well-established boarders and plants
- Detached garage with further outbuilding and greenhouse
- Driveway with off road parking for several cars
- Gas central heating and double glazing
- Well presented with further potential to extend or personalise