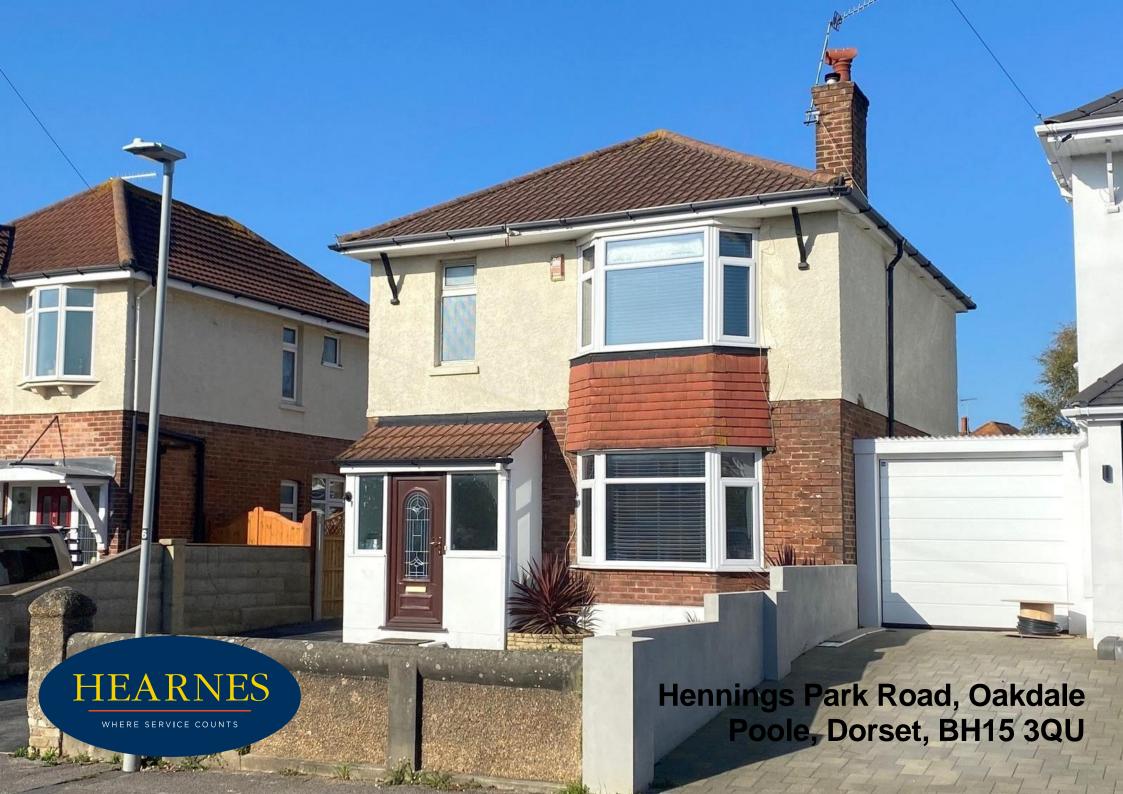

## Hennings Park Road, Oakdale, Poole, Dorset, BH15 3QU Freehold Price £415,000

Set in a sought after road in Oakdale, this spacious and extended 3 double bedroom 1930's detached home offers excellent value for money. The property has been loved by the current owners, who had plans to extend and modernise, so it is ideal for any new buyer to continue this work. The property has a lovely sitting room with bay window, and extended dining room/day room, kitchen with integrated appliances, downstairs WC, utility room, and garden room. This home is well presented, bright and has a delightful 80' x 40" rear garden. It also benefits from a driveway with plenty of off-road parking, gas central heating and double glazing.

- Extended 3 double bedroom detached 1930's home
- Desirable location in Oakdale in a quiet road
- Lovely lounge with bay window and further double reception room
- Kitchen fitted in a range of cream units with integrated De Dietrich 5 ring gas hob, double oven, extractor, dishwasher, and fridge/freezer
- Separate utility room with wall mounted combination boiler, and space for washing machine, tumble dryer
- All 3 bedrooms with either fitted wardrobes or cupboards
- Ground floor cloakroom and first floor shower room
- 80' x 40" (approx.) flat rear garden with well-established boarders and plants
- Detached garage with further outbuilding and greenhouse
- Driveway with off road parking for several cars
- Gas central heating and double glazing
- Well presented with further potential to extend or personalise

Set in a sought-after location within 350m of local shops and only 1.5 miles from Poole Town Centre. The road has recently been closed at the Dorchester Road end, making it a quiet and very desirable location.