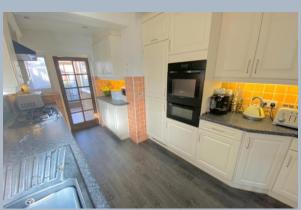

- Extended 3 double bedroom detached 1930's home
- Desirable location in Oakdale in a quiet road
- Lovely lounge with bay window and further double reception room
- Kitchen fitted in a range of cream units with integrated De Dietrich 5 ring gas hob, double oven, extractor, dishwasher, and fridge/freezer
- Separate utility room with wall mounted combination boiler, and space for washing machine, tumble dryer
- All 3 bedrooms with either fitted wardrobes or cupboards
- Ground floor cloakroom and first floor shower room
- 80' x 40" (approx.) flat rear garden with well-established boarders and plants
- Detached garage with further outbuilding and greenhouse
- Driveway with off road parking for several cars
- Gas central heating and double glazing
- Well presented with further potential to extend or personalise