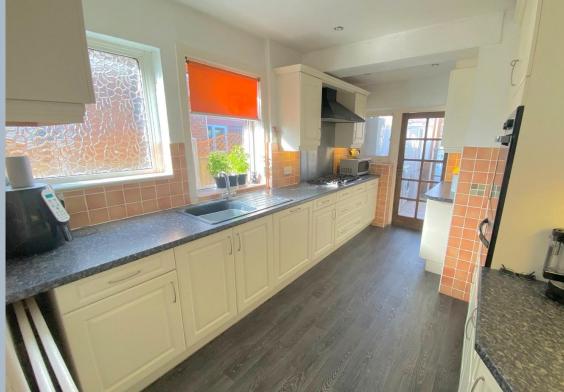

## Hennings Park Road, Oakdale, Poole, Dorset, BH15 3QU Freehold Price £415,000

Set in a sought after road in Oakdale, this spacious and extended 3 double bedroom 1930's detached home offers excellent value for money. The property has been loved by the current owners, who had plans to extend and modernise, so it is ideal for any new buyer to continue this work. The property has a lovely sitting room with bay window, and extended dining room/day room, kitchen with integrated appliances, downstairs WC, utility room, and garden room. This home is well presented, bright and has a delightful 80' x 40" rear garden. It also benefits from a driveway with plenty of off-road parking, gas central heating and double glazing.

- Extended 3 double bedroom detached 1930's home
- Desirable location in Oakdale in a quiet road
- Lovely lounge with bay window and further double reception room
- Kitchen fitted in a range of cream units with integrated De Dietrich 5 ring gas hob, double oven, extractor, dishwasher, and fridge/freezer
- Separate utility room with wall mounted combination boiler, and space for washing machine, tumble dryer
- All 3 bedrooms with either fitted wardrobes or cupboards
- Ground floor cloakroom and first floor shower room
- 80' x 40" (approx.) flat rear garden with well-established boarders and plants
- Detached garage with further outbuilding and greenhouse
- Driveway with off road parking for several cars
- Gas central heating and double glazing
- Well presented with further potential to extend or personalise