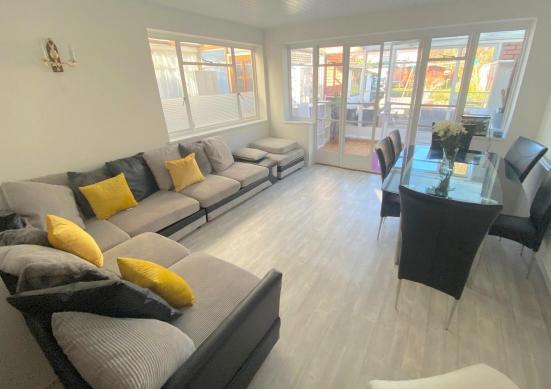

## Hennings Park Road, Oakdale, Poole, Dorset, BH15 3QU Freehold Price £415,000

Set in a sought after road in Oakdale, this spacious and extended 3 double bedroom 1930's detached home offers excellent value for money. The property has been loved by the current owners, who had plans to extend and modernise, so it is ideal for any new buyer to continue this work. The property has a lovely sitting room with bay window, and extended dining room/day room, kitchen with integrated appliances, downstairs WC, utility room, and garden room. This home is well presented, bright and has a delightful 80' x 40" rear garden. It also benefits from a driveway with plenty of off-road parking, gas central heating and double glazing.

- Extended 3 double bedroom detached 1930's home
- Desirable location in Oakdale in a quiet road
- Lovely lounge with bay window and further double reception room
- Kitchen fitted in a range of cream units with integrated De Dietrich 5 ring gas hob, double oven, extractor, dishwasher, and fridge/freezer
- Separate utility room with wall mounted combination boiler, and space for washing machine, tumble dryer
- All 3 bedrooms with either fitted wardrobes or cupboards
- Ground floor cloakroom and first floor shower room
- 80' x 40" (approx.) flat rear garden with well-established boarders and plants
- Detached garage with further outbuilding and greenhouse
- Driveway with off road parking for several cars
- Gas central heating and double glazing
- Well presented with further potential to extend or personalise