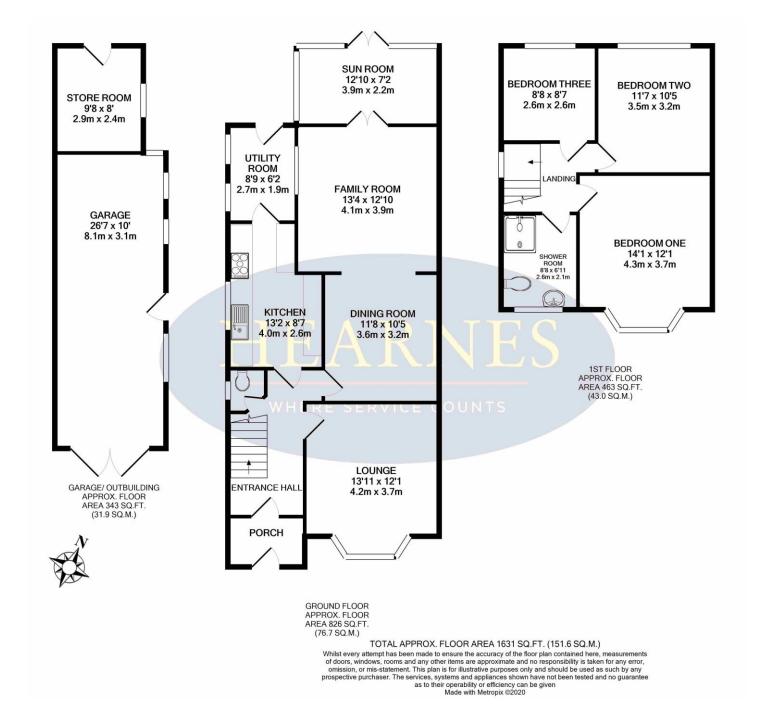

## Hennings Park Road, Oakdale, Poole, Dorset, BH15 3QU Freehold Price £415,000

Set in a sought after road in Oakdale, this spacious and extended 3 double bedroom 1930's detached home offers excellent value for money. The property has been loved by the current owners, who had plans to extend and modernise, so it is ideal for any new buyer to continue this work. The property has a lovely sitting room with bay window, and extended dining room/day room, kitchen with integrated appliances, downstairs WC, utility room, and garden room. This home is well presented, bright and has a delightful 80' x 40" rear garden. It also benefits from a driveway with plenty of off-road parking, gas central heating and double glazing.

- Extended 3 double bedroom detached 1930's home
- Desirable location in Oakdale in a quiet road
- Lovely lounge with bay window and further double reception room
- Kitchen fitted in a range of cream units with integrated De Dietrich 5 ring gas hob, double oven, extractor, dishwasher, and fridge/freezer
- Separate utility room with wall mounted combination boiler, and space for washing machine, tumble dryer
- All 3 bedrooms with either fitted wardrobes or cupboards
- Ground floor cloakroom and first floor shower room
- 80' x 40" (approx.) flat rear garden with well-established boarders and plants
- Detached garage with further outbuilding and greenhouse
- Driveway with off road parking for several cars
- Gas central heating and double glazing
- Well presented with further potential to extend or personalise