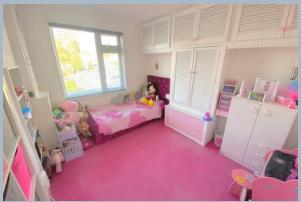

- Extended 3 double bedroom detached 1930's home
- Desirable location in Oakdale in a quiet road
- Lovely lounge with bay window and further double reception room
- Kitchen fitted in a range of cream units with integrated De Dietrich 5 ring gas hob, double oven, extractor, dishwasher, and fridge/freezer
- Separate utility room with wall mounted combination boiler, and space for washing machine, tumble dryer
- All 3 bedrooms with either fitted wardrobes or cupboards
- Ground floor cloakroom and first floor shower room
- 80' x 40" (approx.) flat rear garden with well-established boarders and plants
- Detached garage with further outbuilding and greenhouse
- Driveway with off road parking for several cars
- Gas central heating and double glazing
- Well presented with further potential to extend or personalise