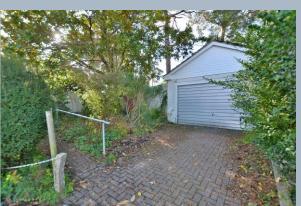

- Five bedroom detached bungalow
- Entrance hall
- Cloakroom/utility room with WC wash hand basin and plumbing for washing machine, tiled floor
- **Kitchen/breakfast room** incorporating roll top worksurfaces, base and wall units, floor standing gas fired boiler, tiled splashbacks, tiled floor, space for breakfast table and chairs and door leading out into the garden
- Dining area enjoying a dual aspect with an archway through to the lounge
- **Lounge** with sliding patio doors leading out into the rear garden. A door into the inner hall and a further door into a garden room
- Garden room with tiled floor, sliding patio doors leading out into the rear garden
- Five double bedrooms
- Family bathroom/shower room incorporating a panelled bath with mixer taps and shower hose, separate shower cubicle, pedestal wash hand basin, WC, tiled floor
- The rear and side garden has a maximum overall measurement of 90ft x 80ft. The rear garden itself offers an excellent degree of seclusion. Spanning the width of the bungalow there is a good sized paved patio area with steps leading up to a greenhouse and rear pedestrian access. The garden is stocked with many attractive plants and shrubs
- A side garden also offers a good degree of privacy and is laid to a mixture of gravel, block paving and path leading down to a timber storage shed, side gate and side door into the garage
- There is a good size area of front garden and a block paved driveway leading up to a large, detached garage
- Further benefits include UPVC fascias and soffits and a gas fired central heating system
- The property is also offered with immediate vacant possession