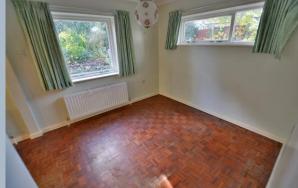

- Five bedroom detached bungalow
- Entrance hall
- Cloakroom/utility room with WC wash hand basin and plumbing for washing machine, tiled floor
- **Kitchen/breakfast room** incorporating roll top worksurfaces, base and wall units, floor standing gas fired boiler, tiled splashbacks, tiled floor, space for breakfast table and chairs and door leading out into the garden
- Dining area enjoying a dual aspect with an archway through to the lounge
- **Lounge** with sliding patio doors leading out into the rear garden. A door into the inner hall and a further door into a garden room
- Garden room with tiled floor, sliding patio doors leading out into the rear garden
- Five double bedrooms
- Family bathroom/shower room incorporating a panelled bath with mixer taps and shower hose, separate shower cubicle, pedestal wash hand basin, WC, tiled floor
- The rear and side garden has a maximum overall measurement of 90ft x 80ft. The rear garden itself offers an excellent degree of seclusion. Spanning the width of the bungalow there is a good sized paved patio area with steps leading up to a greenhouse and rear pedestrian access. The garden is stocked with many attractive plants and shrubs
- A side garden also offers a good degree of privacy and is laid to a mixture of gravel, block paving and path leading down to a timber storage shed, side gate and side door into the garage
- There is a good size area of front garden and a block paved driveway leading up to a large, detached garage
- Further benefits include UPVC fascias and soffits and a gas fired central heating system
- The property is also offered with immediate vacant possession