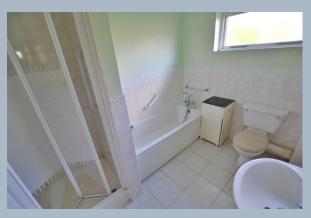

- Five bedroom detached bungalow
- Entrance hall
- Cloakroom/utility room with WC wash hand basin and plumbing for washing machine, tiled floor
- **Kitchen/breakfast room** incorporating roll top worksurfaces, base and wall units, floor standing gas fired boiler, tiled splashbacks, tiled floor, space for breakfast table and chairs and door leading out into the garden
- Dining area enjoying a dual aspect with an archway through to the lounge
- **Lounge** with sliding patio doors leading out into the rear garden. A door into the inner hall and a further door into a garden room
- Garden room with tiled floor, sliding patio doors leading out into the rear garden
- Five double bedrooms
- Family bathroom/shower room incorporating a panelled bath with mixer taps and shower hose, separate shower cubicle, pedestal wash hand basin, WC, tiled floor
- The rear and side garden has a maximum overall measurement of 90ft x 80ft. The rear garden itself offers an excellent degree of seclusion. Spanning the width of the bungalow there is a good sized paved patio area with steps leading up to a greenhouse and rear pedestrian access. The garden is stocked with many attractive plants and shrubs
- A side garden also offers a good degree of privacy and is laid to a mixture of gravel, block paving and path leading down to a timber storage shed, side gate and side door into the garage
- There is a good size area of front garden and a block paved driveway leading up to a large, detached garage
- Further benefits include UPVC fascias and soffits and a gas fired central heating system
- The property is also offered with immediate vacant possession