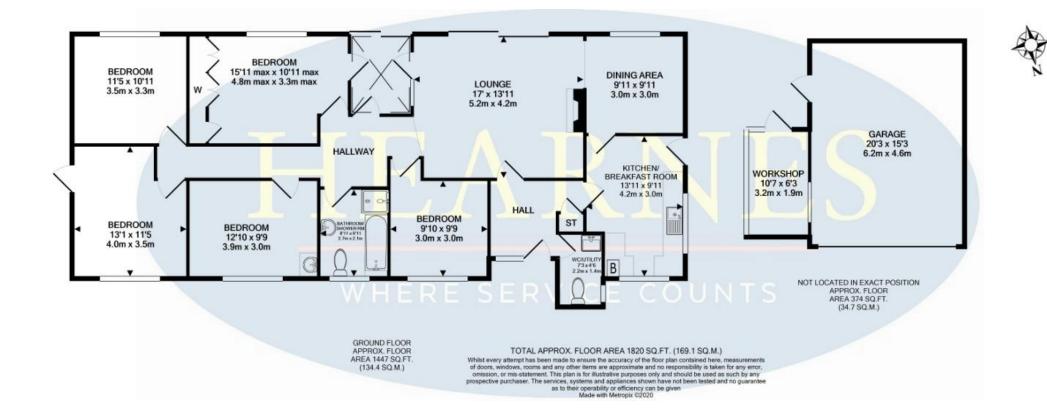

## FREEHOLD 'GUIDE PRICE' £375,000

This well proportioned and superbly positioned five double bedroom, two reception room detached bungalow has a 90ft x 80ft (maximum measurement) L-shaped secluded southerly facing rear garden, large detached garage and driveway whilst tucked away at the end of a peaceful cul-de-sac location and offered with no onward chain.

- Five bedroom detached bungalow
- Entrance hall
- Cloakroom/utility room with WC wash hand basin and plumbing for washing machine, tiled floor
- **Kitchen/breakfast room** incorporating roll top worksurfaces, base and wall units, floor standing gas fired boiler, tiled splashbacks, tiled floor, space for breakfast table and chairs and door leading out into the garden
- Dining area enjoying a dual aspect with an archway through to the lounge
- **Lounge** with sliding patio doors leading out into the rear garden. A door into the inner hall and a further door into a garden room
- Garden room with tiled floor, sliding patio doors leading out into the rear garden
- Five double bedrooms
- Family bathroom/shower room incorporating a panelled bath with mixer taps and shower hose, separate shower cubicle, pedestal wash hand basin, WC, tiled floor
- The rear and side garden has a maximum overall measurement of 90ft x 80ft. The rear garden itself offers an excellent degree of seclusion. Spanning the width of the bungalow there is a good sized paved patio area with steps leading up to a greenhouse and rear pedestrian access. The garden is stocked with many attractive plants and shrubs
- A side garden also offers a good degree of privacy and is laid to a mixture of gravel, block paving and path leading down to a timber storage shed, side gate and side door into the garage
- There is a good size area of front garden and a block paved driveway leading up to a large, detached garage
- Further benefits include UPVC fascias and soffits and a gas fired central heating system
- The property is also offered with immediate vacant possession