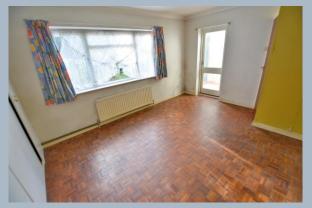

- Five bedroom detached bungalow
- Entrance hall
- Cloakroom/utility room with WC wash hand basin and plumbing for washing machine, tiled floor
- **Kitchen/breakfast room** incorporating roll top worksurfaces, base and wall units, floor standing gas fired boiler, tiled splashbacks, tiled floor, space for breakfast table and chairs and door leading out into the garden
- Dining area enjoying a dual aspect with an archway through to the lounge
- **Lounge** with sliding patio doors leading out into the rear garden. A door into the inner hall and a further door into a garden room
- Garden room with tiled floor, sliding patio doors leading out into the rear garden
- Five double bedrooms
- Family bathroom/shower room incorporating a panelled bath with mixer taps and shower hose, separate shower cubicle, pedestal wash hand basin, WC, tiled floor
- The rear and side garden has a maximum overall measurement of 90ft x 80ft. The rear garden itself offers an excellent degree of seclusion. Spanning the width of the bungalow there is a good sized paved patio area with steps leading up to a greenhouse and rear pedestrian access. The garden is stocked with many attractive plants and shrubs
- A side garden also offers a good degree of privacy and is laid to a mixture of gravel, block paving and path leading down to a timber storage shed, side gate and side door into the garage
- There is a good size area of front garden and a block paved driveway leading up to a large, detached garage
- Further benefits include UPVC fascias and soffits and a gas fired central heating system
- The property is also offered with immediate vacant possession