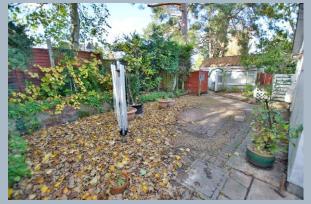

- Five bedroom detached bungalow
- Entrance hall
- Cloakroom/utility room with WC wash hand basin and plumbing for washing machine, tiled floor
- **Kitchen/breakfast room** incorporating roll top worksurfaces, base and wall units, floor standing gas fired boiler, tiled splashbacks, tiled floor, space for breakfast table and chairs and door leading out into the garden
- Dining area enjoying a dual aspect with an archway through to the lounge
- **Lounge** with sliding patio doors leading out into the rear garden. A door into the inner hall and a further door into a garden room
- Garden room with tiled floor, sliding patio doors leading out into the rear garden
- Five double bedrooms
- Family bathroom/shower room incorporating a panelled bath with mixer taps and shower hose, separate shower cubicle, pedestal wash hand basin, WC, tiled floor
- The rear and side garden has a maximum overall measurement of 90ft x 80ft. The rear garden itself offers an excellent degree of seclusion. Spanning the width of the bungalow there is a good sized paved patio area with steps leading up to a greenhouse and rear pedestrian access. The garden is stocked with many attractive plants and shrubs
- A side garden also offers a good degree of privacy and is laid to a mixture of gravel, block paving and path leading down to a timber storage shed, side gate and side door into the garage
- There is a good size area of front garden and a block paved driveway leading up to a large, detached garage
- Further benefits include UPVC fascias and soffits and a gas fired central heating system
- The property is also offered with immediate vacant possession