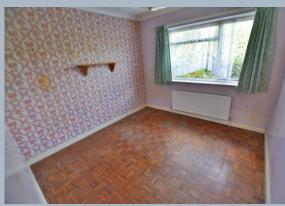

- Five bedroom detached bungalow
- Entrance hall
- Cloakroom/utility room with WC wash hand basin and plumbing for washing machine, tiled floor
- **Kitchen/breakfast room** incorporating roll top worksurfaces, base and wall units, floor standing gas fired boiler, tiled splashbacks, tiled floor, space for breakfast table and chairs and door leading out into the garden
- Dining area enjoying a dual aspect with an archway through to the lounge
- **Lounge** with sliding patio doors leading out into the rear garden. A door into the inner hall and a further door into a garden room
- Garden room with tiled floor, sliding patio doors leading out into the rear garden
- Five double bedrooms
- Family bathroom/shower room incorporating a panelled bath with mixer taps and shower hose, separate shower cubicle, pedestal wash hand basin, WC, tiled floor
- The rear and side garden has a maximum overall measurement of 90ft x 80ft. The rear garden itself offers an excellent degree of seclusion. Spanning the width of the bungalow there is a good sized paved patio area with steps leading up to a greenhouse and rear pedestrian access. The garden is stocked with many attractive plants and shrubs
- A side garden also offers a good degree of privacy and is laid to a mixture of gravel, block paving and path leading down to a timber storage shed, side gate and side door into the garage
- There is a good size area of front garden and a block paved driveway leading up to a large, detached garage
- Further benefits include UPVC fascias and soffits and a gas fired central heating system
- The property is also offered with immediate vacant possession