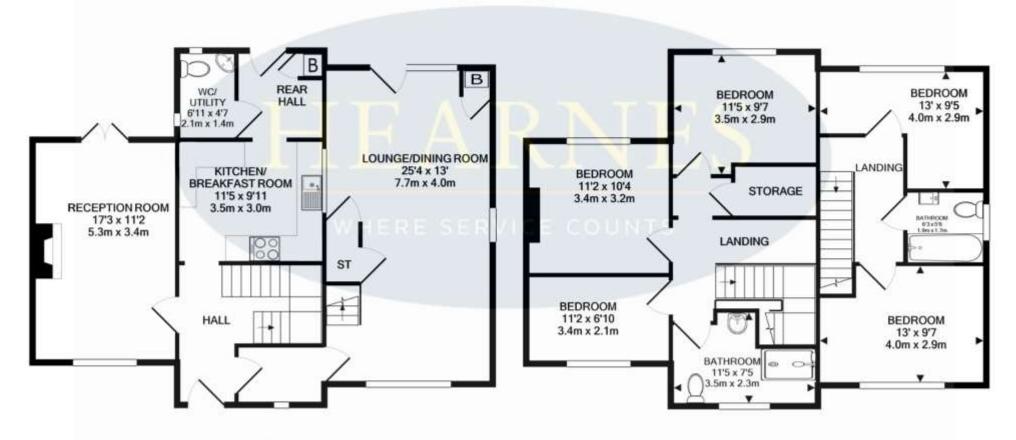

## TOTAL APPROX. FLOOR AREA 1642 SQ.FT. (152.6 SQ.M.)

Whilst every attempt have been made to ensure the accuracy of the floor plan contained here, measurements of doors, windows, rooms and any other items are approximate and no responsibility is taken for any error, omission, or mis-statement. This plan is for illustrative purposes only and should be used as such by any prospective buyer. Produced by Swift Energies 07512 365 141 Made with Metropix ©2020

GROUND FLOOR APPROX. FLOOR AREA 823 SQ.FT. (76.5 SQ.M.) 1ST FLOOR APPROX. FLOOR AREA 819 SQ.FT. (76.1 SQ.M.)