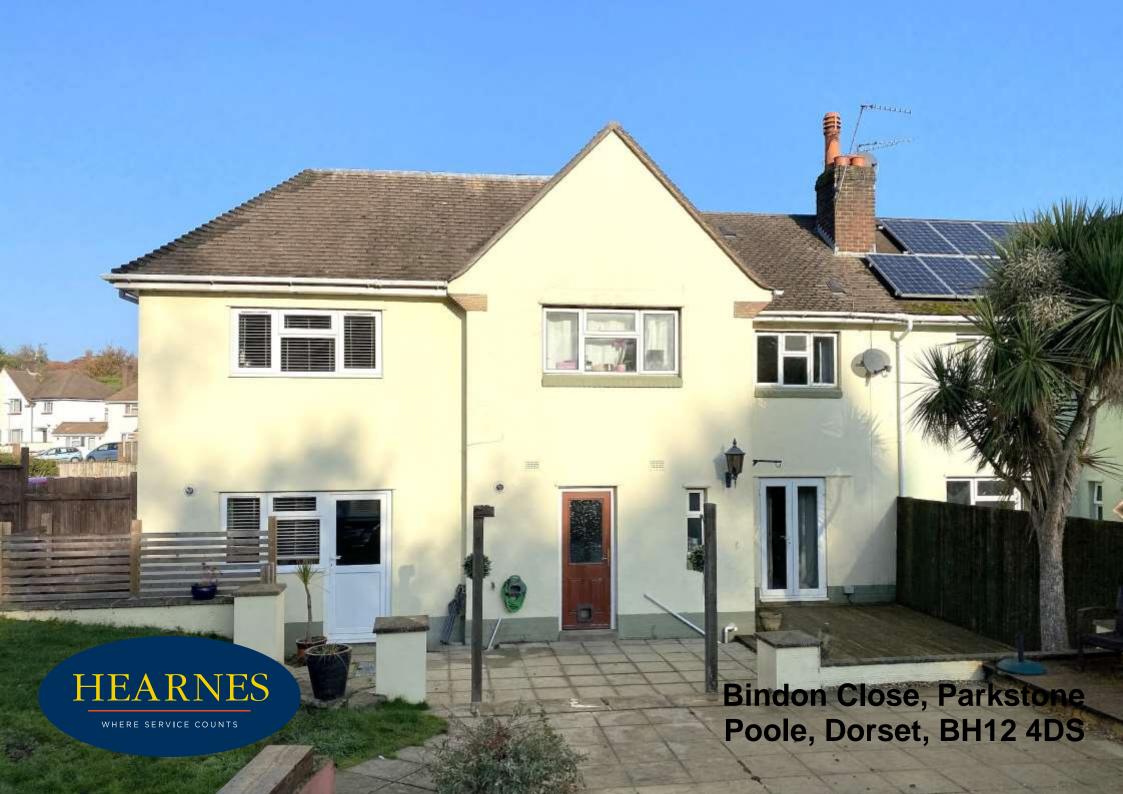

## Bindon Close, Parkstone, Poole, Dorset, BH12 4DS Freehold Price £375,000

Two houses in one! A rather unusual and deceptively spacious 5 bedroom semi-detached home that has seen huge improvements and extension work by the current owners who have lived in the home for 20 years. Ideal as a home and income, or a place for 2 families, the property offers enormous versatility. Overall, the accommodation now comprises 5 double bedrooms, 2 large reception rooms, bathroom, shower room, ground floor cloakroom, refitted kitchen and two staircases making it easy to use as 2 properties. The original 3 bedroom semi-detached home was extended 13 years ago adding a 2 storey dwelling being a 2 bedroom property with its entrance off the main hall as well as a private back door. The home now could be used as 2 properties or remain as a large family home. Situated on a large corner plot, the property has a wraparound driveway providing parking for around 8 cars, along with a good size rear garden and detached brick built storage shed with power and light. The property is well presented throughout in stylish decor with wood effect flooring, contemporary fittings, double glazing, and gas central heating.

- Two houses in one with overall accommodation of 5 bedrooms and 2 reception rooms
- Could be used as a large dwelling or used to house 2 families (with a few adjustments)
- Both properties have a separate entrance and own staircases
- 2 large reception rooms which run from the front to the rear of the property with doors to the garden
- Well presented with modern décor throughout
- Modern fitted kitchen/breakfast room with Rangemaster double oven, grill and 6 ring electric hob
- Utility room/cloakroom with space for washing machine and wc and wash
  basin.
- Contemporary shower room with large walk-in shower plus a further modern bathroom
- Gas central heating and double glazing
- Large corner plot with driveway for 8 cars
- Very good size south-westerly facing rear garden with deck, patio and lawned areas
- Generous brick built shed/workshop with power and light