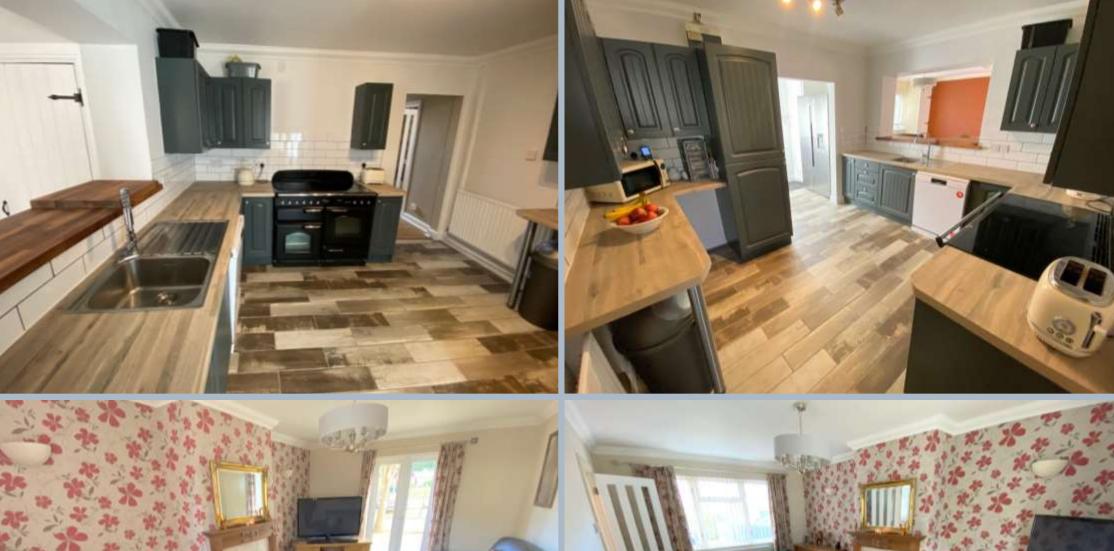

- Two houses in one with overall accommodation of 5 bedrooms and 2 reception rooms
- Could be used as a large dwelling or used to house 2 families (with a few adjustments)
- Both properties have a separate entrance and own staircases
- 2 large reception rooms which run from the front to the rear of the property with doors to the garden
- Well presented with modern décor throughout
- Modern fitted kitchen/breakfast room with Rangemaster double oven, grill and 6 ring electric hob
- Utility room/cloakroom with space for washing machine and wc and wash
  basin.
- Contemporary shower room with large walk-in shower plus a further modern bathroom
- Gas central heating and double glazing
- Large corner plot with driveway for 8 cars
- Very good size south-westerly facing rear garden with deck, patio and lawned areas
- Generous brick built shed/workshop with power and light