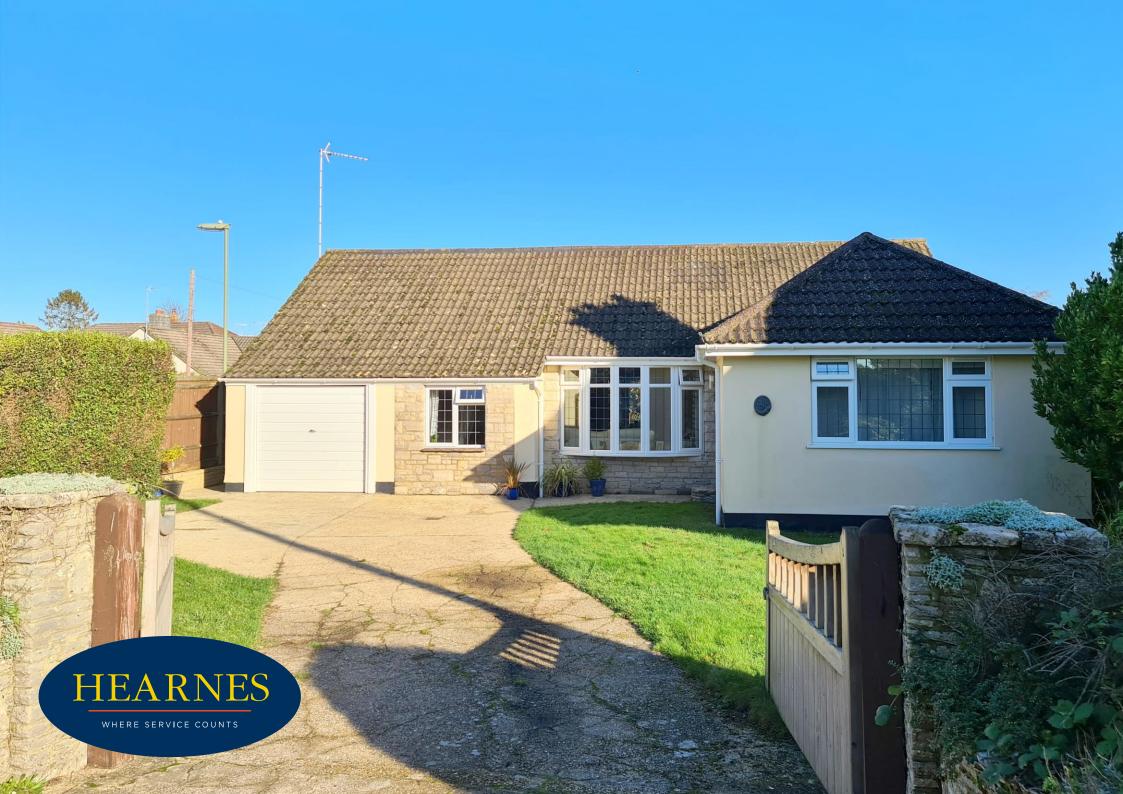

## Ringwood, Hampshire, BH24 1RN FREEHOLD

A delightful private and mature corner plot, plenty of useful parking for boats/caravans etc. and an integral garage are just a few features of this beautifully presented detached family home. The current owners have improved the property, creating a flexible, stylish and spacious property that still offers further potential to improve/extend. In particular the garage could be incorporated into the current accommodation and there is additional space in the loft too.

This fine home also benefits from gas central heating and double glazing.

The rear garden measures approximately 55' by 38'. It is enclosed by fencing, mature shrubs and hedging with a well-tended lawn and paved seating area. The front is entered via twin timber gates to an extensive parking and turning area. This in turn leads to the front door and integral garage.