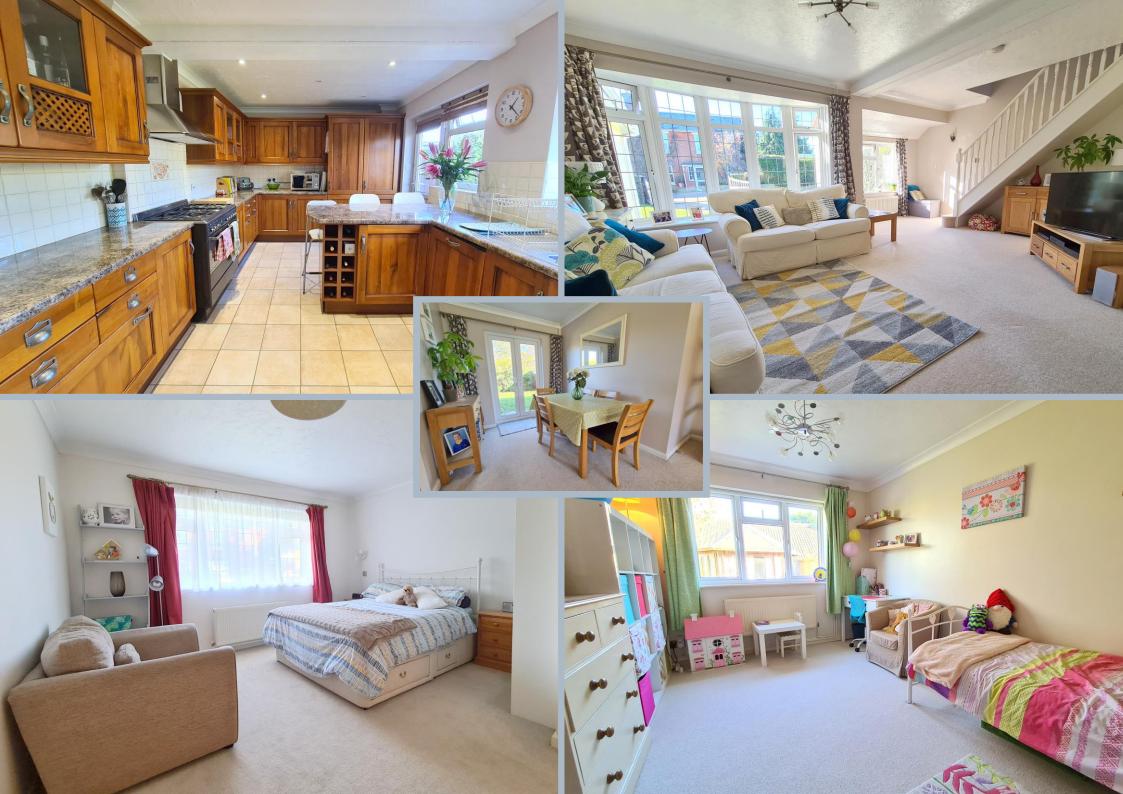

## Ringwood, Hampshire, BH24 1RN FREEHOLD

A delightful private and mature corner plot, plenty of useful parking for boats/caravans etc. and an integral garage are just a few features of this beautifully presented detached family home. The current owners have improved the property, creating a flexible, stylish and spacious property that still offers further potential to improve/extend. In particular the garage could be incorporated into the current accommodation and there is additional space in the loft too.

The heart of this home is its wonderful light and airy open plan living space that enjoys a dual aspect over both the private front and rear gardens. The remainder of the ground floor comprises two double bedrooms, the master with a walk-in wardrobe (easily converted into another bathroom or bedroom), a family bathroom and super fitted kitchen/breakfast room with built-in fridge/freezer and dishwasher.

The first floor lies host to a four-piece shower room and large bedroom which is flooded with light and has plenty of storage. From this bedroom access to the loft is easy as there was previously a door into the remaining loft space. With the relevant building regulations this could be converted into further accommodation.