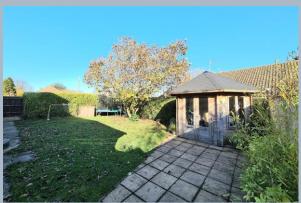

This fine home also benefits from gas central heating and double glazing.

The rear garden measures approximately 55' by 38'. It is enclosed by fencing, mature shrubs and hedging with a well-tended lawn and paved seating area. The front is entered via twin timber gates to an extensive parking and turning area. This in turn leads to the front door and integral garage.