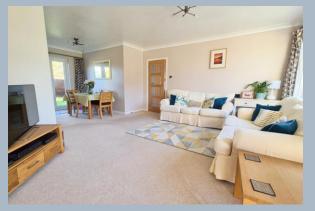

The heart of this home is its wonderful light and airy open plan living space that enjoys a dual aspect over both the private front and rear gardens. The remainder of the ground floor comprises two double bedrooms, the master with a walk-in wardrobe (easily converted into another bathroom or bedroom), a family bathroom and super fitted kitchen/breakfast room with built-in fridge/freezer and dishwasher.