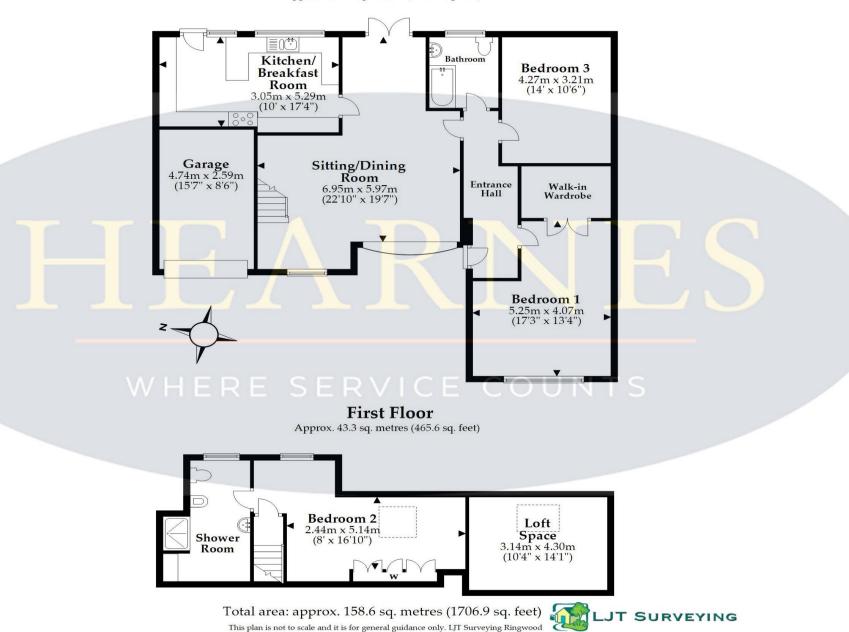

The heart of this home is its wonderful light and airy open plan living space that enjoys a dual aspect over both the private front and rear gardens. The remainder of the ground floor comprises two double bedrooms, the master with a walk-in wardrobe (easily converted into another bathroom or bedroom), a family bathroom and super fitted kitchen/breakfast room with built-in fridge/freezer and dishwasher.

The first floor lies host to a four-piece shower room and large bedroom which is flooded with light and has plenty of storage. From this bedroom access to the loft is easy as there was previously a door into the remaining loft space. With the relevant building regulations this could be converted into further accommodation.

## **Ground Floor**

Approx. 115.3 sq. metres (1241.3 sq. feet)

shire BH2/11AG Tel: 01/125/189955 Email: ringwood@hearnes.com www.hearnes.co