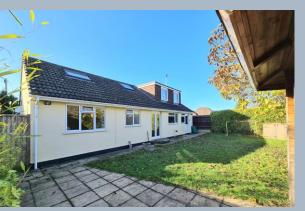

This fine home also benefits from gas central heating and double glazing.

The rear garden measures approximately 55' by 38'. It is enclosed by fencing, mature shrubs and hedging with a well-tended lawn and paved seating area. The front is entered via twin timber gates to an extensive parking and turning area. This in turn leads to the front door and integral garage.