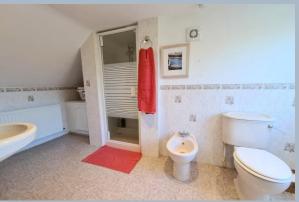

The first floor lies host to a four-piece shower room and large bedroom which is flooded with light and has plenty of storage. From this bedroom access to the loft is easy as there was previously a door into the remaining loft space. With the relevant building regulations this could be converted into further accommodation.