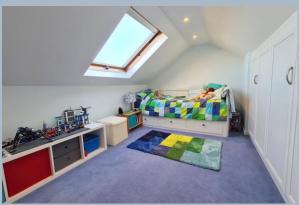

The first floor lies host to a four-piece shower room and large bedroom which is flooded with light and has plenty of storage. From this bedroom access to the loft is easy as there was previously a door into the remaining loft space. With the relevant building regulations this could be converted into further accommodation.