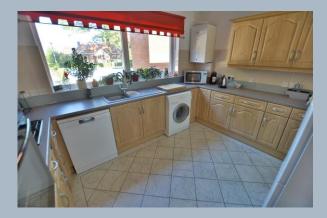

- Two double bedroom (formerly three bedroom) first floor apartment
- 32ft Entrance hall with walk-in store cupboard (formerly a cloakroom), coat cupboard and linen cupboard.
- Generous size lounge with window facing a southerly aspect flooding this room with lots of natural light and also having an electrically operated and remote control sun canopy. Door leading out onto the balcony
- Dining room (formerly a bedroom) benefitting from fitted Hammonds wardrobes and sliding patio doors leading out onto the balcony
- 15ft Southerly facing private balcony with electronically operated remote control pull-out sun canopies and a tiled floor
- Kitchen incorporating ample roll top worksurfaces with a good range of base and wall units, integrated Neff oven, grill and extractor, recess plus plumbing for washing machine and dishwasher, space for fridge/freezer, Karndean flooring, wall mounted Worcester Bosch hoiler
- Bedroom one is a good size double bedroom benefitting from an excellent range of fitted
  Hammonds bedroom furniture to include three double wardrobes, bedside cabinets, window
  facing a southerly aspect with remote control pull-out sun canopy and a door leading out
  onto a balcony
- En-suite shower room refitted in a stylish white suite to incorporate a large walk-in shower cubicle, WC, wash hand basin with vanity storage below
- Bedroom two is a double bedroom also benefitting from an excellent range of fitted Hammonds bedroom furniture to include two single wardrobes, bed side cabinets and dressing table with an additional built-in double and single wardrobe
- Re fitted shower room finished in a stylish white suite to incorporate a large, walk-in shower cubicle with chrome raindrop shower head and separate shower attachment, WC, wash hand basin with vanity storage beneath, fully tiled walls and flooring
- All residents have the use of the beautifully kept and private communal gardens
- The property is conveyed with a single garage located in a nearby block which has a remote control up-and-over door, light and power
- There is an area designated for visitors and residents parking
- Further benefits include gas fired central heating system with replacement boiler, entryphone intercom system and double glazing