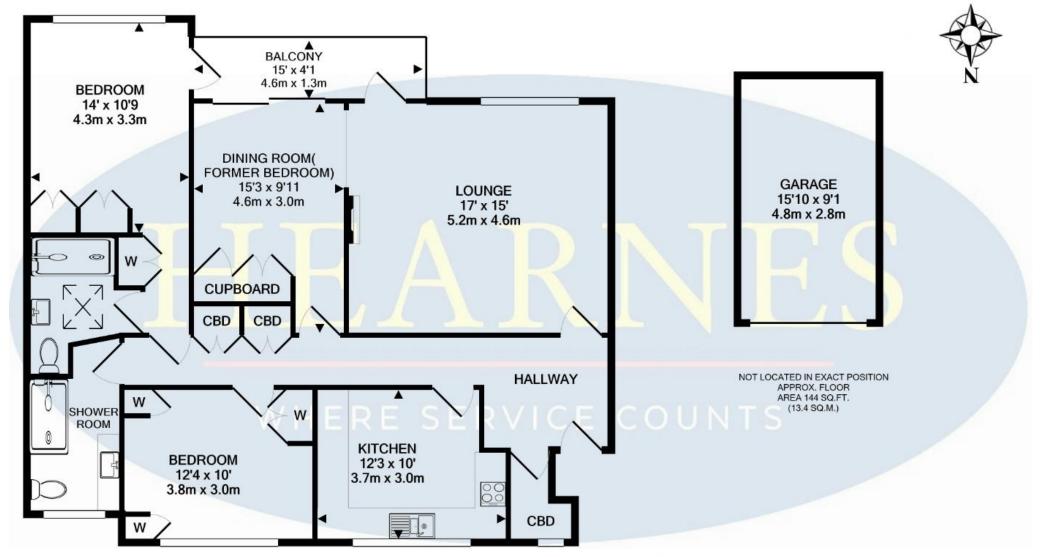

## TOTAL APPROX. FLOOR AREA 1287 SQ.FT. (119.5 SQ.M.)

GROUND FLOOR APPROX. FLOOR AREA 1143 SQ.FT. (106.2 SQ.M.) Whilst every attempt has been made to ensure the accuracy of the floor plan contained here, measurements of doors, windows, rooms and any other items are approximate and no responsibility is taken for any error, omission, or mis-statement. This plan is for illustrative purposes only and should be used as such by any prospective purchaser. The services, systems and appliances shown have not been tested and no guarantee as to their operability or efficiency can be given Made with Metropix ©2020