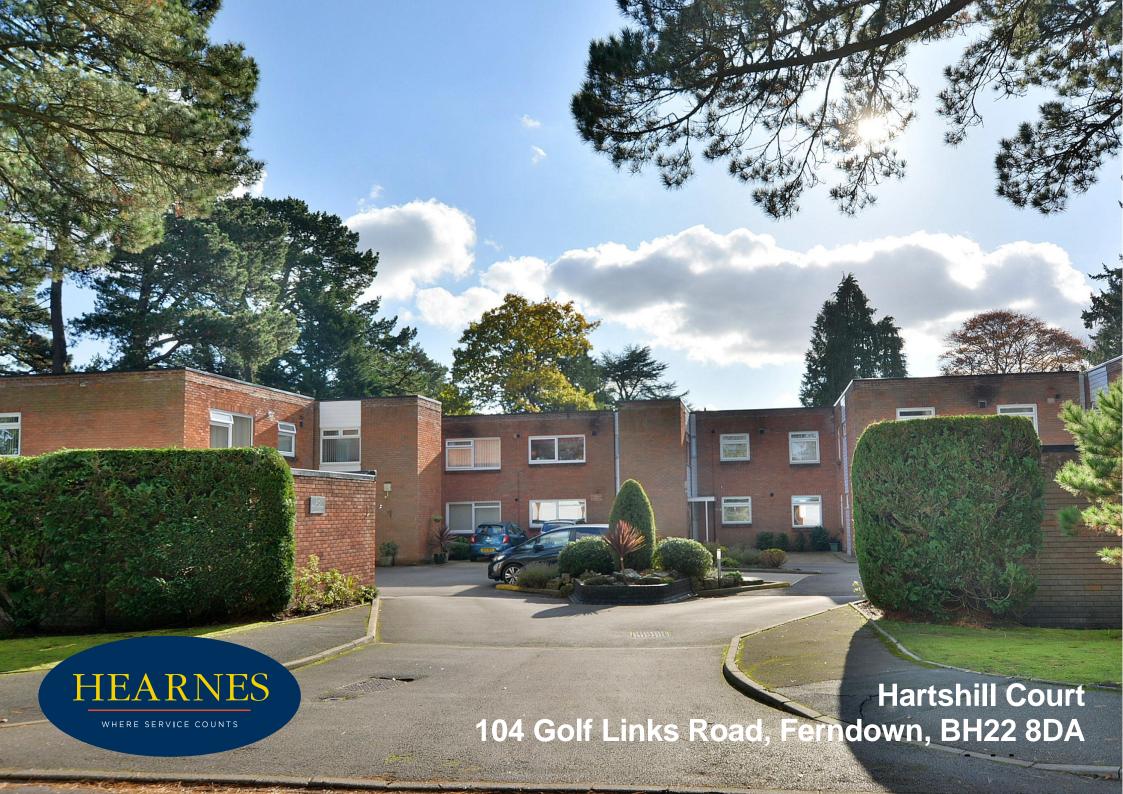

## LEASEHOLD (Share of Freehold) PRICE £325,000

This immaculately presented and modernised (former three bedroom) two double bedroom, two shower room, two reception room first floor apartment has a 15ft southerly facing private balcony, single garage and share of freehold.

Hartshill Court is situated in one of Ferndown's premier roads. This light and spacious first floor apartment has been upgraded and improved by the current owner and is flooded with lots of natural light.