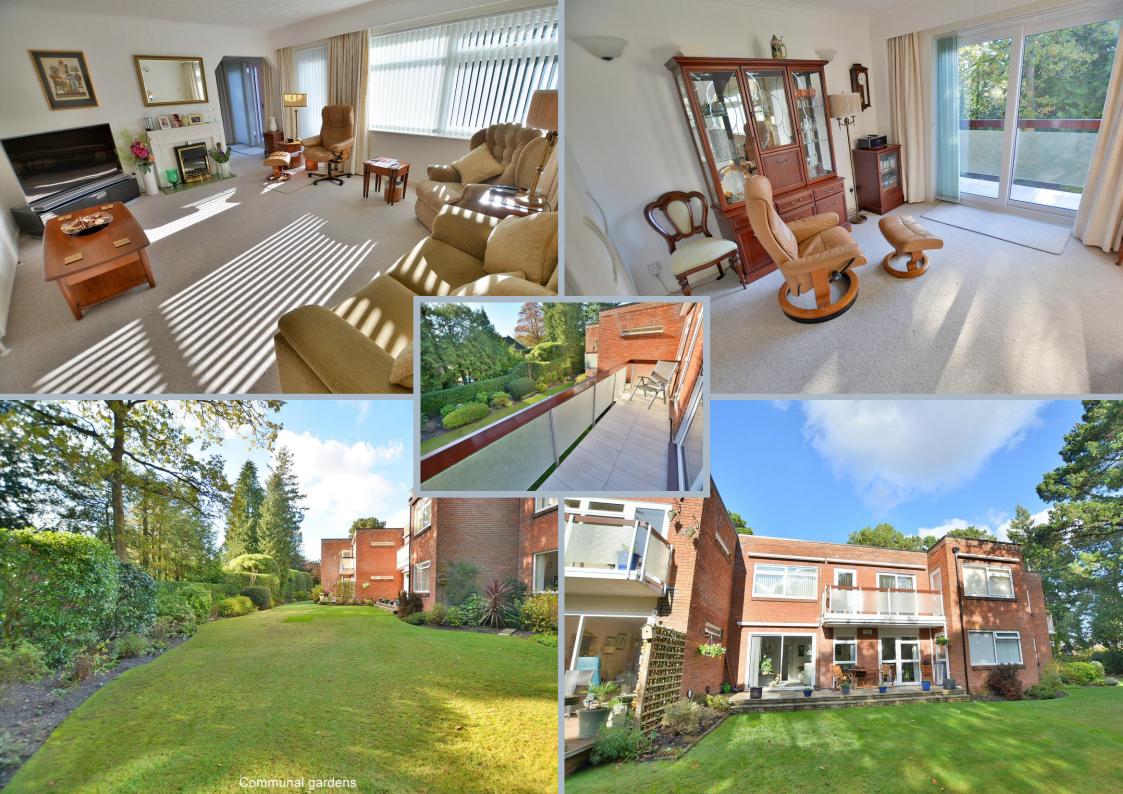

Hartshill Court is situated in one of Ferndown's premier roads. This light and spacious first floor apartment has been upgraded and improved by the current owner and is flooded with lots of natural light.

- Two double bedroom (formerly three bedroom) first floor apartment
- 32ft Entrance hall with walk-in store cupboard (formerly a cloakroom), coat cupboard and linen cupboard.
- Generous size lounge with window facing a southerly aspect flooding this room with lots of natural light and also having an electrically operated and remote control sun canopy. Door leading out onto the balcony
- Dining room (formerly a bedroom) benefitting from fitted Hammonds wardrobes and sliding patio doors leading out onto the balcony
- 15ft Southerly facing private balcony with electronically operated remote control pull-out sun canopies and a tiled floor
- Kitchen incorporating ample roll top worksurfaces with a good range of base and wall units, integrated Neff oven, grill and extractor, recess plus plumbing for washing machine and dishwasher, space for fridge/freezer, Karndean flooring, wall mounted Worcester Bosch hoiler
- Bedroom one is a good size double bedroom benefitting from an excellent range of fitted
  Hammonds bedroom furniture to include three double wardrobes, bedside cabinets, window
  facing a southerly aspect with remote control pull-out sun canopy and a door leading out
  onto a balcony
- En-suite shower room refitted in a stylish white suite to incorporate a large walk-in shower cubicle, WC, wash hand basin with vanity storage below
- Bedroom two is a double bedroom also benefitting from an excellent range of fitted Hammonds bedroom furniture to include two single wardrobes, bed side cabinets and dressing table with an additional built-in double and single wardrobe
- Re fitted shower room finished in a stylish white suite to incorporate a large, walk-in shower cubicle with chrome raindrop shower head and separate shower attachment, WC, wash hand basin with vanity storage beneath, fully tiled walls and flooring
- All residents have the use of the beautifully kept and private communal gardens
- The property is conveyed with a single garage located in a nearby block which has a remote control up-and-over door, light and power
- There is an area designated for visitors and residents parking
- Further benefits include gas fired central heating system with replacement boiler, entryphone intercom system and double glazing

## "A well proportioned apartment with 15ft southerly facing balcony, single garage and share of freehold"