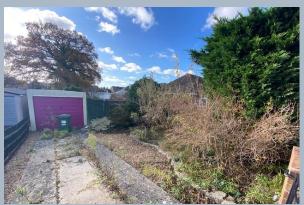

- Superb size bungalow with huge potential and in need of refurbishment
- Set on a corner plot
- 2 double bedrooms with views to the gardens
- 1 bathroom and separate toilet
- Spacious open plan lounge/dining room
- Kitchen with space for a dining table and leads out to a boot room and access to the garden
- Generous driveway providing off road parking set behind a gate. There is also a single detached garage set at the end of the driveway
- Secluded gardens wrap around the bungalow providing curb appeal
- Double glazed
- No forward chain