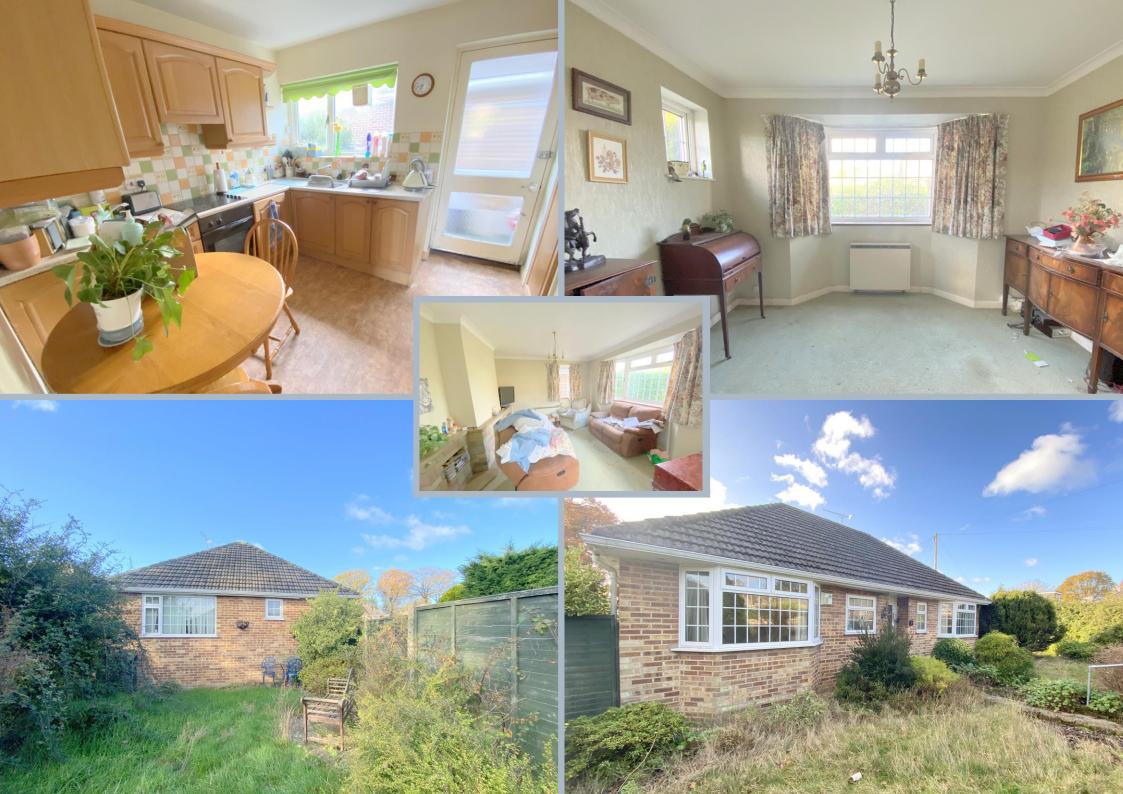

## Coventry Crescent, Poole, BH17 7HN Freehold Price: £300,000

A 2 double bedroom, 2 reception room detached bungalow in need of refurbishment and offering enormous potential. The bungalow is set on a corner plot and benefits from a driveway and garage to the left-hand side of the property and private enclosed rear and side garden. Situated in a quiet location and convenient for both Poole and Broadstone locations.

- Superb size bungalow with huge potential and in need of refurbishment
- Set on a corner plot
- 2 double bedrooms with views to the gardens
- 1 bathroom and separate toilet
- Spacious open plan lounge/dining room
- Kitchen with space for a dining table and leads out to a boot room and access to the garden
- Generous driveway providing off road parking set behind a gate. There is also a single detached garage set at the end of the driveway
- Secluded gardens wrap around the bungalow providing curb appeal
- Double glazed
- No forward chain