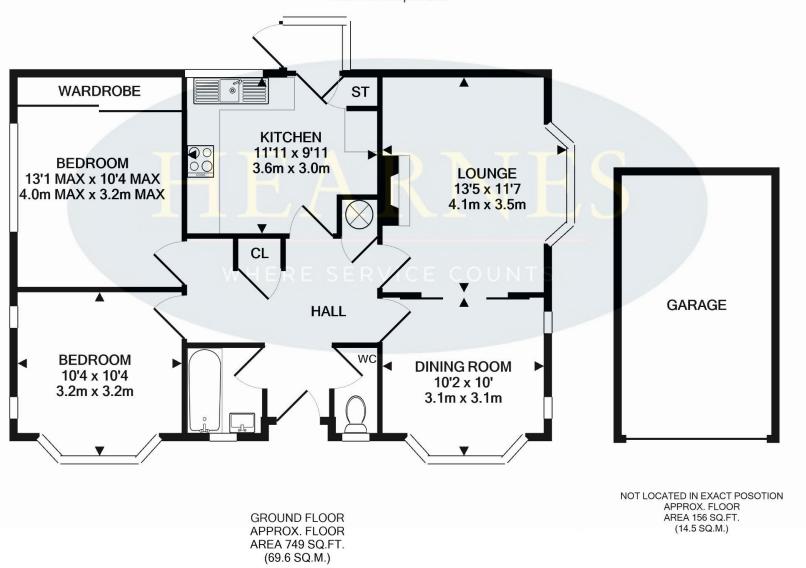

## TOTAL APPROX. FLOOR AREA 905 SQ.FT. (84.1 SQ.M.)

Whilst every attempt have been made to ensure the accuracy of the floor plan contained here, measurements of doors, windows, rooms and any other items are approximate and no responsibility is taken for any error, omission, or mis-statement. This plan is for illustrative purposes only and should be used as such by any prospective buyer. Produced by Swift Energies 07512 365 141 Made with Metropix ©2020