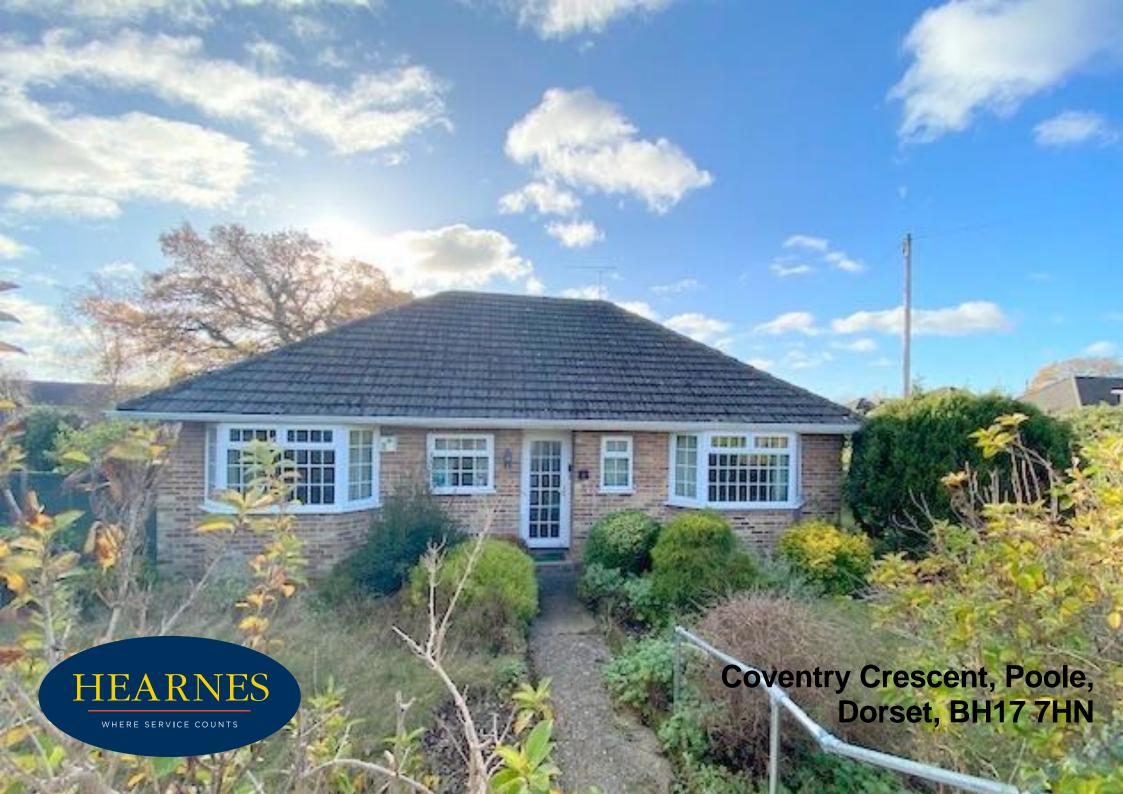

## Coventry Crescent, Poole, BH17 7HN Freehold Price: £300,000

A 2 double bedroom, 2 reception room detached bungalow in need of refurbishment and offering enormous potential. The bungalow is set on a corner plot and benefits from a driveway and garage to the left-hand side of the property and private enclosed rear and side garden. Situated in a quiet location and convenient for both Poole and Broadstone locations.

- Superb size bungalow with huge potential and in need of refurbishment
- Set on a corner plot
- 2 double bedrooms with views to the gardens
- 1 bathroom and separate toilet
- Spacious open plan lounge/dining room
- Kitchen with space for a dining table and leads out to a boot room and access to the garden
- Generous driveway providing off road parking set behind a gate. There is also a single detached garage set at the end of the driveway
- Secluded gardens wrap around the bungalow providing curb appeal
- Double glazed
- No forward chain