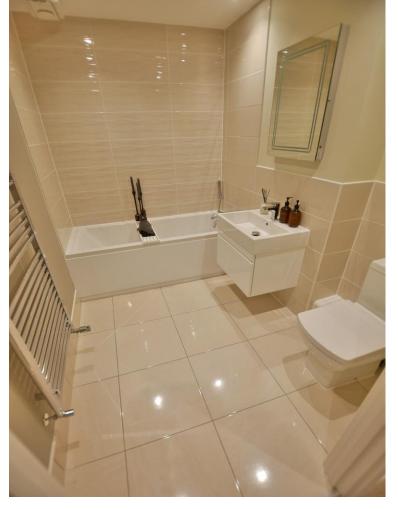

- Three bedroom ground floor garden apartment
- 21ft Entrance hall with coat cupboard
- 22ft Lounge/dining room with ample space for dining room table and chairs in the dining area, whilst the lounge area has a boxed bay window with French doors leading out onto a private patio area
- The **kitchen** is superbly appointed with extensive wood effect work surfaces, excellent range of base and wall units with underlighting and soft close cabinets and drawers. Integrated Neff combination oven, 5 ring Neff gas hob with extractor canopy above, Neff dishwasher and integrated fridge/freezer. Cupboard housing wall mounted gas fired Worcester Bosch boiler, ceramic tiled floor
- Utility room with recess and plumbing for washing machine, wood effect work surfaces, ceramic tiled floor
- Generous sized and dual aspect **master bedroom** enjoying a pleasant outlook over the communal garden. Fitted floor to ceiling wardrobes with mirrored sliding doors
- Spacious and luxuriously appointed en-suite shower room finished in a white suite to incorporate a double
  width shower cubicle with glass sliding doors, wash hand basin with vanity storage beneath, WC, ceramic tiled
  floor
- 15ft Guest double bedroom with window to the front aspect
- The **third bedroom** is a large single bedroom with a window to the front aspect
- Sumptuously appointed family bathroom finished in a contemporary style white suite to incorporate a panelled bath with mixer taps and shower hose, wash hand basin with vanity storage beneath, WC, ceramic tiled floor