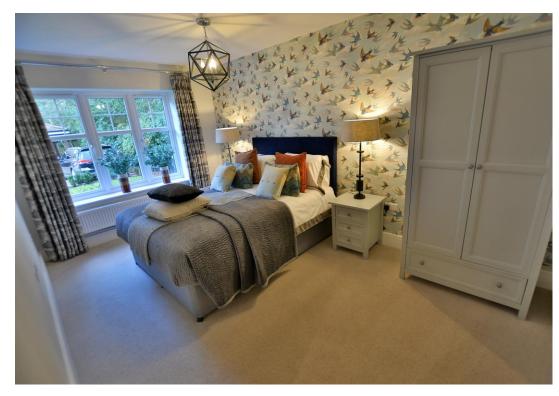

- Three bedroom ground floor garden apartment
- 21ft Entrance hall with coat cupboard
- 22ft Lounge/dining room with ample space for dining room table and chairs in the dining area, whilst the lounge area has a boxed bay window with French doors leading out onto a private patio area
- The **kitchen** is superbly appointed with extensive wood effect work surfaces, excellent range of base and wall units with underlighting and soft close cabinets and drawers. Integrated Neff combination oven, 5 ring Neff gas hob with extractor canopy above, Neff dishwasher and integrated fridge/freezer. Cupboard housing wall mounted gas fired Worcester Bosch boiler, ceramic tiled floor
- Utility room with recess and plumbing for washing machine, wood effect work surfaces, ceramic tiled floor
- Generous sized and dual aspect **master bedroom** enjoying a pleasant outlook over the communal garden. Fitted floor to ceiling wardrobes with mirrored sliding doors
- Spacious and luxuriously appointed en-suite shower room finished in a white suite to incorporate a double
  width shower cubicle with glass sliding doors, wash hand basin with vanity storage beneath, WC, ceramic tiled
  floor
- 15ft Guest double bedroom with window to the front aspect
- The **third bedroom** is a large single bedroom with a window to the front aspect
- Sumptuously appointed family bathroom finished in a contemporary style white suite to incorporate a panelled bath with mixer taps and shower hose, wash hand basin with vanity storage beneath, WC, ceramic tiled floor