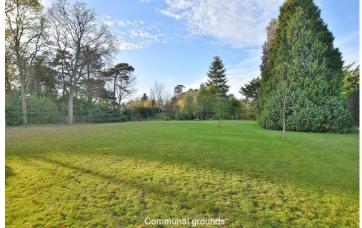

#### **Outside:**

- All residents have the use of the beautifully kept and secluded **communal gardens** which measure 0.87 of an acre
- Large expanse of lawn located to the rear of the building which faces a westerly aspect and also offers a good degree of privacy
- Further benefits include a modern security video entry system and a gas fired central heating system with an energy efficient boiler
- This particular apartment is conveyed with a car port and a private lockable store