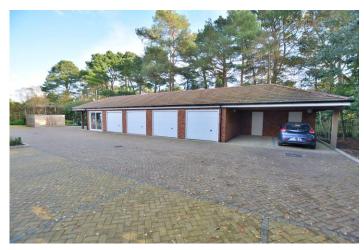

#### **Outside:**

- All residents have the use of the beautifully kept and secluded **communal gardens** which measure 0.87 of an acre
- Large expanse of lawn located to the rear of the building which faces a westerly aspect and also offers a good degree of privacy
- Further benefits include a modern security video entry system and a gas fired central heating system with an energy efficient boiler
- This particular apartment is conveyed with a car port and a private lockable store