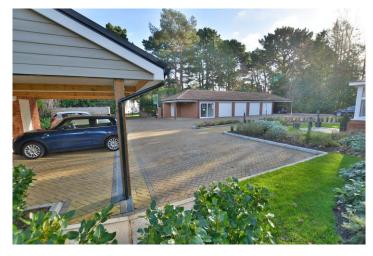

#### **Outside:**

- All residents have the use of the beautifully kept and secluded **communal gardens** which measure 0.87 of an acre
- Large expanse of lawn located to the rear of the building which faces a westerly aspect and also offers a good degree of privacy
- Further benefits include a modern security video entry system and a gas fired central heating system with an energy efficient boiler
- This particular apartment is conveyed with a car port and a private lockable store