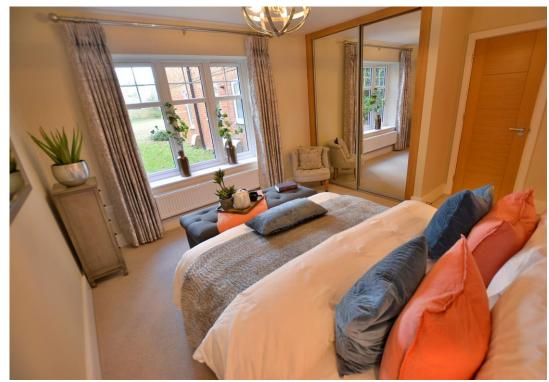

- Three bedroom ground floor garden apartment
- 21ft Entrance hall with coat cupboard
- 22ft Lounge/dining room with ample space for dining room table and chairs in the dining area, whilst the lounge area has a boxed bay window with French doors leading out onto a private patio area
- The **kitchen** is superbly appointed with extensive wood effect work surfaces, excellent range of base and wall units with underlighting and soft close cabinets and drawers. Integrated Neff combination oven, 5 ring Neff gas hob with extractor canopy above, Neff dishwasher and integrated fridge/freezer. Cupboard housing wall mounted gas fired Worcester Bosch boiler, ceramic tiled floor
- Utility room with recess and plumbing for washing machine, wood effect work surfaces, ceramic tiled floor
- Generous sized and dual aspect **master bedroom** enjoying a pleasant outlook over the communal garden. Fitted floor to ceiling wardrobes with mirrored sliding doors
- Spacious and luxuriously appointed en-suite shower room finished in a white suite to incorporate a double
  width shower cubicle with glass sliding doors, wash hand basin with vanity storage beneath, WC, ceramic tiled
  floor
- 15ft Guest double bedroom with window to the front aspect
- The **third bedroom** is a large single bedroom with a window to the front aspect
- Sumptuously appointed family bathroom finished in a contemporary style white suite to incorporate a panelled bath with mixer taps and shower hose, wash hand basin with vanity storage beneath, WC, ceramic tiled floor