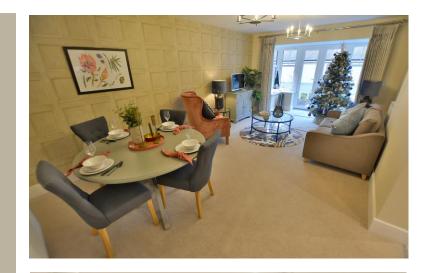

- Three bedroom ground floor garden apartment
- 21ft Entrance hall with coat cupboard
- 22ft Lounge/dining room with ample space for dining room table and chairs in the dining area, whilst the lounge area has a boxed bay window with French doors leading out onto a private patio area
- The **kitchen** is superbly appointed with extensive wood effect work surfaces, excellent range of base and wall units with underlighting and soft close cabinets and drawers. Integrated Neff combination oven, 5 ring Neff gas hob with extractor canopy above, Neff dishwasher and integrated fridge/freezer. Cupboard housing wall mounted gas fired Worcester Bosch boiler, ceramic tiled floor
- Utility room with recess and plumbing for washing machine, wood effect work surfaces, ceramic tiled floor
- Generous sized and dual aspect **master bedroom** enjoying a pleasant outlook over the communal garden. Fitted floor to ceiling wardrobes with mirrored sliding doors
- Spacious and luxuriously appointed en-suite shower room finished in a white suite to incorporate a double
  width shower cubicle with glass sliding doors, wash hand basin with vanity storage beneath, WC, ceramic tiled
  floor
- 15ft Guest double bedroom with window to the front aspect
- The **third bedroom** is a large single bedroom with a window to the front aspect
- Sumptuously appointed family bathroom finished in a contemporary style white suite to incorporate a panelled bath with mixer taps and shower hose, wash hand basin with vanity storage beneath, WC, ceramic tiled floor