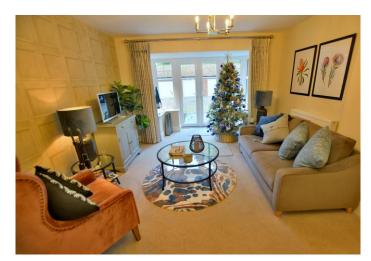

- Three bedroom ground floor garden apartment
- 21ft Entrance hall with coat cupboard
- 22ft Lounge/dining room with ample space for dining room table and chairs in the dining area, whilst the lounge area has a boxed bay window with French doors leading out onto a private patio area
- The **kitchen** is superbly appointed with extensive wood effect work surfaces, excellent range of base and wall units with underlighting and soft close cabinets and drawers. Integrated Neff combination oven, 5 ring Neff gas hob with extractor canopy above, Neff dishwasher and integrated fridge/freezer. Cupboard housing wall mounted gas fired Worcester Bosch boiler, ceramic tiled floor
- Utility room with recess and plumbing for washing machine, wood effect work surfaces, ceramic tiled floor
- Generous sized and dual aspect **master bedroom** enjoying a pleasant outlook over the communal garden. Fitted floor to ceiling wardrobes with mirrored sliding doors
- Spacious and luxuriously appointed en-suite shower room finished in a white suite to incorporate a double
  width shower cubicle with glass sliding doors, wash hand basin with vanity storage beneath, WC, ceramic tiled
  floor
- 15ft Guest double bedroom with window to the front aspect
- The **third bedroom** is a large single bedroom with a window to the front aspect
- Sumptuously appointed family bathroom finished in a contemporary style white suite to incorporate a panelled bath with mixer taps and shower hose, wash hand basin with vanity storage beneath, WC, ceramic tiled floor