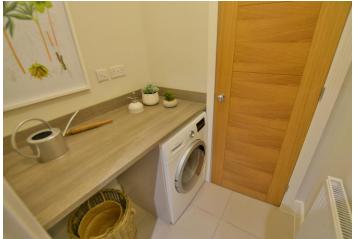

- Three bedroom ground floor garden apartment
- 21ft Entrance hall with coat cupboard
- 22ft Lounge/dining room with ample space for dining room table and chairs in the dining area, whilst the lounge area has a boxed bay window with French doors leading out onto a private patio area
- The **kitchen** is superbly appointed with extensive wood effect work surfaces, excellent range of base and wall units with underlighting and soft close cabinets and drawers. Integrated Neff combination oven, 5 ring Neff gas hob with extractor canopy above, Neff dishwasher and integrated fridge/freezer. Cupboard housing wall mounted gas fired Worcester Bosch boiler, ceramic tiled floor
- Utility room with recess and plumbing for washing machine, wood effect work surfaces, ceramic tiled floor
- Generous sized and dual aspect **master bedroom** enjoying a pleasant outlook over the communal garden. Fitted floor to ceiling wardrobes with mirrored sliding doors
- Spacious and luxuriously appointed en-suite shower room finished in a white suite to incorporate a double
  width shower cubicle with glass sliding doors, wash hand basin with vanity storage beneath, WC, ceramic tiled
  floor
- 15ft Guest double bedroom with window to the front aspect
- The **third bedroom** is a large single bedroom with a window to the front aspect
- Sumptuously appointed family bathroom finished in a contemporary style white suite to incorporate a panelled bath with mixer taps and shower hose, wash hand basin with vanity storage beneath, WC, ceramic tiled floor