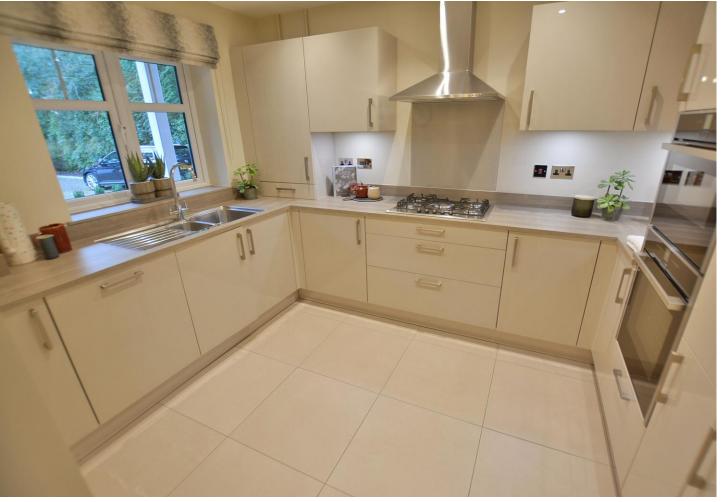

- Three bedroom ground floor garden apartment
- 21ft Entrance hall with coat cupboard
- 22ft Lounge/dining room with ample space for dining room table and chairs in the dining area, whilst the lounge area has a boxed bay window with French doors leading out onto a private patio area
- The **kitchen** is superbly appointed with extensive wood effect work surfaces, excellent range of base and wall units with underlighting and soft close cabinets and drawers. Integrated Neff combination oven, 5 ring Neff gas hob with extractor canopy above, Neff dishwasher and integrated fridge/freezer. Cupboard housing wall mounted gas fired Worcester Bosch boiler, ceramic tiled floor
- Utility room with recess and plumbing for washing machine, wood effect work surfaces, ceramic tiled floor
- Generous sized and dual aspect **master bedroom** enjoying a pleasant outlook over the communal garden. Fitted floor to ceiling wardrobes with mirrored sliding doors
- Spacious and luxuriously appointed en-suite shower room finished in a white suite to incorporate a double
  width shower cubicle with glass sliding doors, wash hand basin with vanity storage beneath, WC, ceramic tiled
  floor
- 15ft Guest double bedroom with window to the front aspect
- The **third bedroom** is a large single bedroom with a window to the front aspect
- Sumptuously appointed family bathroom finished in a contemporary style white suite to incorporate a panelled bath with mixer taps and shower hose, wash hand basin with vanity storage beneath, WC, ceramic tiled floor