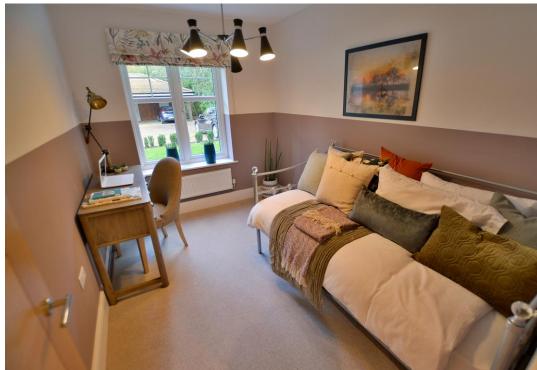

- Three bedroom ground floor garden apartment
- 21ft Entrance hall with coat cupboard
- 22ft Lounge/dining room with ample space for dining room table and chairs in the dining area, whilst the lounge area has a boxed bay window with French doors leading out onto a private patio area
- The **kitchen** is superbly appointed with extensive wood effect work surfaces, excellent range of base and wall units with underlighting and soft close cabinets and drawers. Integrated Neff combination oven, 5 ring Neff gas hob with extractor canopy above, Neff dishwasher and integrated fridge/freezer. Cupboard housing wall mounted gas fired Worcester Bosch boiler, ceramic tiled floor
- Utility room with recess and plumbing for washing machine, wood effect work surfaces, ceramic tiled floor
- Generous sized and dual aspect **master bedroom** enjoying a pleasant outlook over the communal garden. Fitted floor to ceiling wardrobes with mirrored sliding doors
- Spacious and luxuriously appointed en-suite shower room finished in a white suite to incorporate a double
  width shower cubicle with glass sliding doors, wash hand basin with vanity storage beneath, WC, ceramic tiled
  floor
- 15ft Guest double bedroom with window to the front aspect
- The **third bedroom** is a large single bedroom with a window to the front aspect
- Sumptuously appointed family bathroom finished in a contemporary style white suite to incorporate a panelled bath with mixer taps and shower hose, wash hand basin with vanity storage beneath, WC, ceramic tiled floor