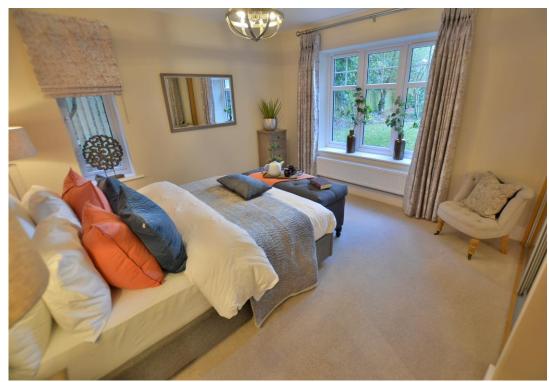

- Three bedroom ground floor garden apartment
- 21ft Entrance hall with coat cupboard
- 22ft Lounge/dining room with ample space for dining room table and chairs in the dining area, whilst the lounge area has a boxed bay window with French doors leading out onto a private patio area
- The **kitchen** is superbly appointed with extensive wood effect work surfaces, excellent range of base and wall units with underlighting and soft close cabinets and drawers. Integrated Neff combination oven, 5 ring Neff gas hob with extractor canopy above, Neff dishwasher and integrated fridge/freezer. Cupboard housing wall mounted gas fired Worcester Bosch boiler, ceramic tiled floor
- Utility room with recess and plumbing for washing machine, wood effect work surfaces, ceramic tiled floor
- Generous sized and dual aspect **master bedroom** enjoying a pleasant outlook over the communal garden. Fitted floor to ceiling wardrobes with mirrored sliding doors
- Spacious and luxuriously appointed en-suite shower room finished in a white suite to incorporate a double
  width shower cubicle with glass sliding doors, wash hand basin with vanity storage beneath, WC, ceramic tiled
  floor
- 15ft Guest double bedroom with window to the front aspect
- The **third bedroom** is a large single bedroom with a window to the front aspect
- Sumptuously appointed family bathroom finished in a contemporary style white suite to incorporate a panelled bath with mixer taps and shower hose, wash hand basin with vanity storage beneath, WC, ceramic tiled floor