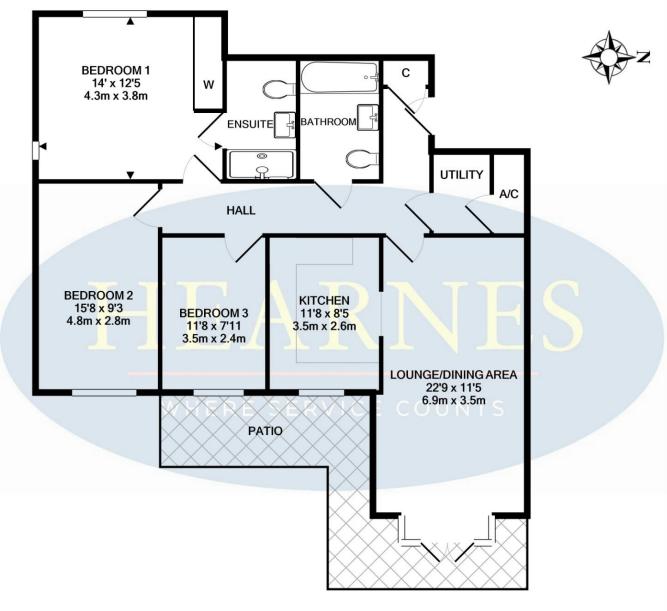

#### TOTAL APPROX. FLOOR AREA 1016 SQ.FT. (94.4 SQ.M.)

Whilst every attempt has been made to ensure the accuracy of the floor plan contained here, measurements of doors, windows, rooms and any other items are approximate and no responsibility is taken for any error, omission, or mis-statement. This plan is for illustrative purposes only and should be used as such by any prospective purchaser. The services, systems and appliances shown have not been tested and no guarantee as to their operability or efficiency can be given Made with Metropix ©2020