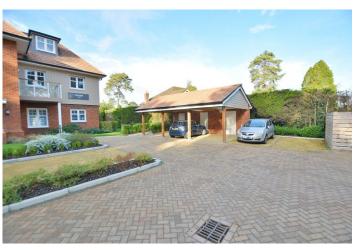

#### **Outside:**

- All residents have the use of the beautifully kept and secluded **communal gardens** which measure 0.87 of an acre
- Large expanse of lawn located to the rear of the building which faces a westerly aspect and also offers a good degree of privacy
- Further benefits include a modern security video entry system and a gas fired central heating system with an energy efficient boiler
- This particular apartment is conveyed with a car port and a private lockable store