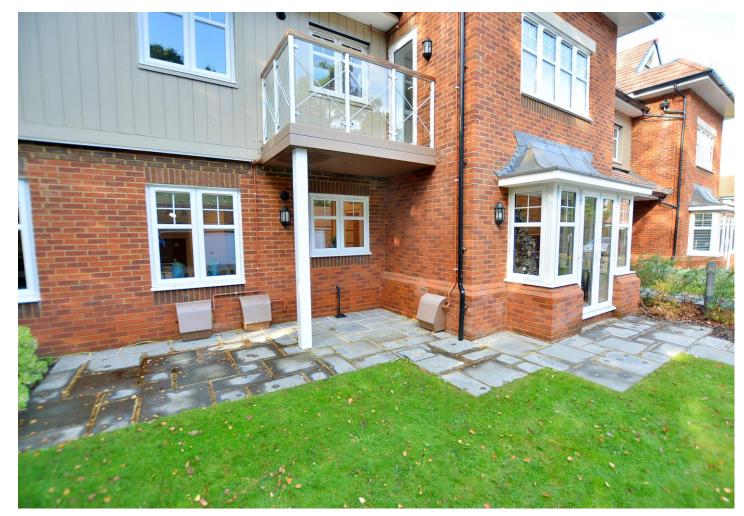

### **LEASEHOLD PRICE £420,000**

This newly constructed and beautifully finished three bedroom, one bathroom, one shower room ground floor garden apartment has its own patio area with car port and private lockable store. Situated in immaculately kept private grounds of over ¾ of an acre, whilst enjoying one of the most prestigious roads in Ferndown.

#### **Outside:**

- All residents have the use of the beautifully kept and secluded **communal gardens** which measure 0.87 of an acre
- Large expanse of lawn located to the rear of the building which faces a westerly aspect and also offers a good degree of privacy
- Further benefits include a modern security video entry system and a gas fired central heating system with an energy efficient boiler
- This particular apartment is conveyed with a car port and a private lockable store