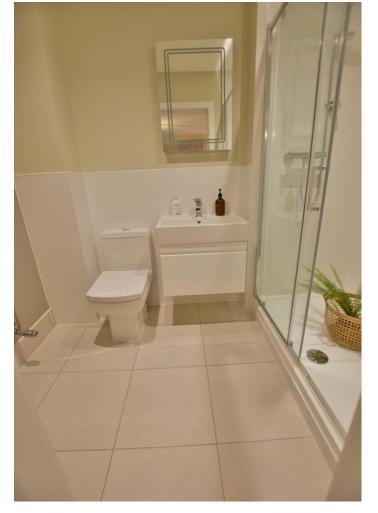

- Three bedroom ground floor garden apartment
- 21ft Entrance hall with coat cupboard
- 22ft Lounge/dining room with ample space for dining room table and chairs in the dining area, whilst the lounge area has a boxed bay window with French doors leading out onto a private patio area
- The **kitchen** is superbly appointed with extensive wood effect work surfaces, excellent range of base and wall units with underlighting and soft close cabinets and drawers. Integrated Neff combination oven, 5 ring Neff gas hob with extractor canopy above, Neff dishwasher and integrated fridge/freezer. Cupboard housing wall mounted gas fired Worcester Bosch boiler, ceramic tiled floor
- Utility room with recess and plumbing for washing machine, wood effect work surfaces, ceramic tiled floor
- Generous sized and dual aspect **master bedroom** enjoying a pleasant outlook over the communal garden. Fitted floor to ceiling wardrobes with mirrored sliding doors
- Spacious and luxuriously appointed en-suite shower room finished in a white suite to incorporate a double
  width shower cubicle with glass sliding doors, wash hand basin with vanity storage beneath, WC, ceramic tiled
  floor
- 15ft Guest double bedroom with window to the front aspect
- The **third bedroom** is a large single bedroom with a window to the front aspect
- Sumptuously appointed family bathroom finished in a contemporary style white suite to incorporate a panelled bath with mixer taps and shower hose, wash hand basin with vanity storage beneath, WC, ceramic tiled floor