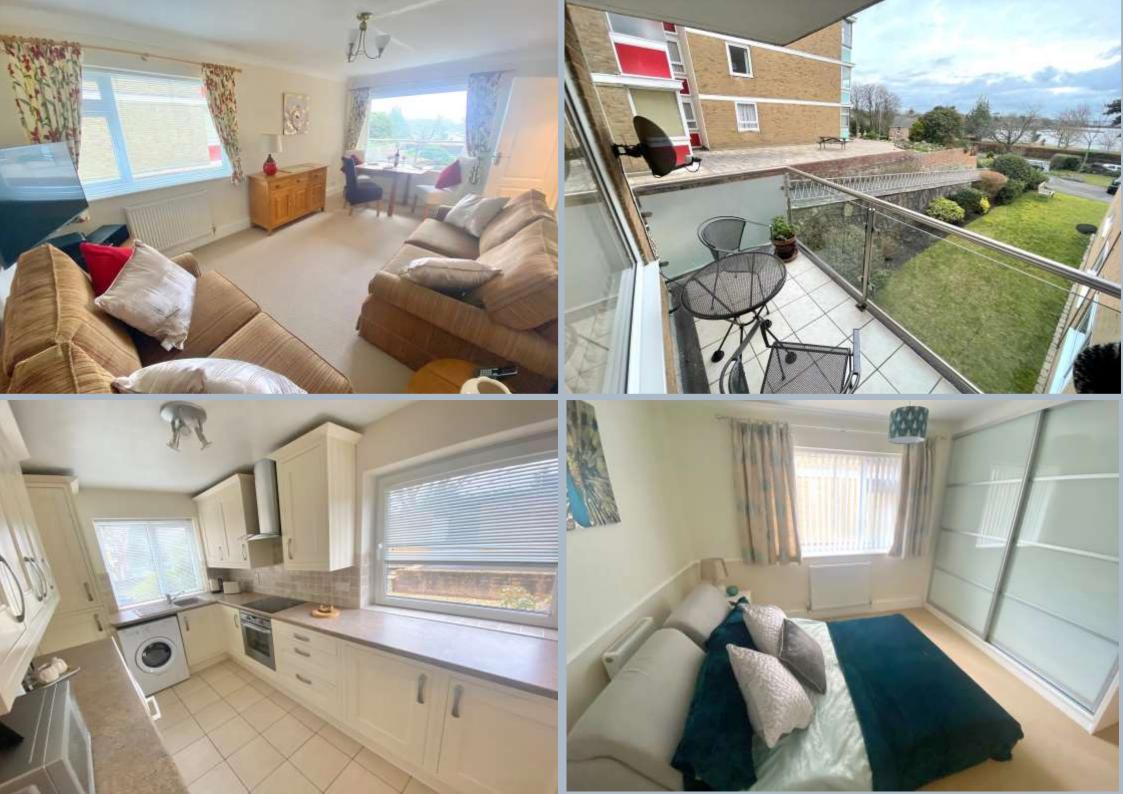

- Delightful 2 double bedroom first floor apartment (ground floor from the rear and first floor from the front)
- Set in the lovely Sunningdale development opposite Poole Park
- The current owners have been there 10 years and have refurbished the apartment to a high standard
- Refitted kitchen with cream units and integrated oven, induction hob and extractor fan. White goods include a fridge, freezer, washing machine and tumble dryer. There is also a small lift up breakfast bar
- Fully tiled shower room with double shower, wash hand basin and toilet
- Separate cloakroom
- South facing balcony with views over Poole Park
- The main bedroom has fitted wardrobes and the second bedroom has a fitted office desk with cupboards over
- Carpets, curtains, blinds, and light fittings all included
- Furniture available under separate negotiation
- No forward chain
- Double glazing and gas central heating
- Garage in block, with ample parking to the front
- Ideal holiday home