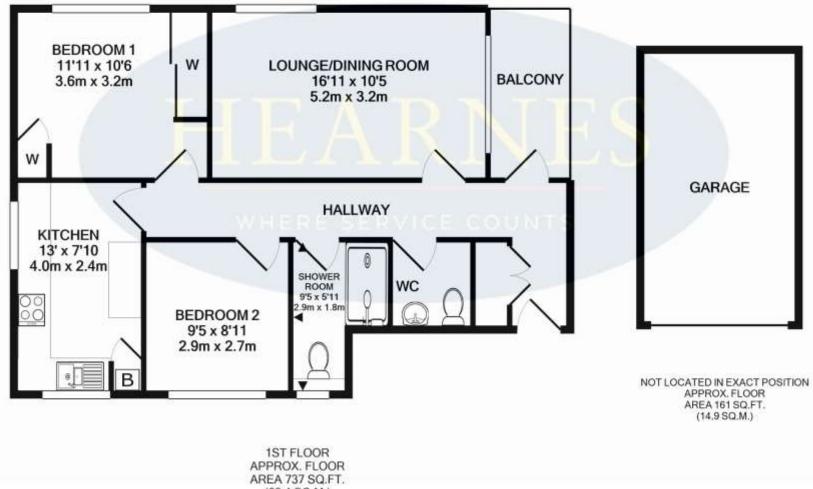

## TOTAL APPROX. FLOOR AREA 897 SQ.FT. (83.4 SQ.M.)

Whilst every attempt have been made to ensure the accuracy of the floor plan contained here, measurements of doors, windows, rooms and any other items are approximate and no responsibility is taken for any error, omission, or mis-statement. This plan is for illustrative purposes only and should be used as such by any prospective buyer. Produced by Swift Energies 07512 365 141 Made with Metropix ©2021