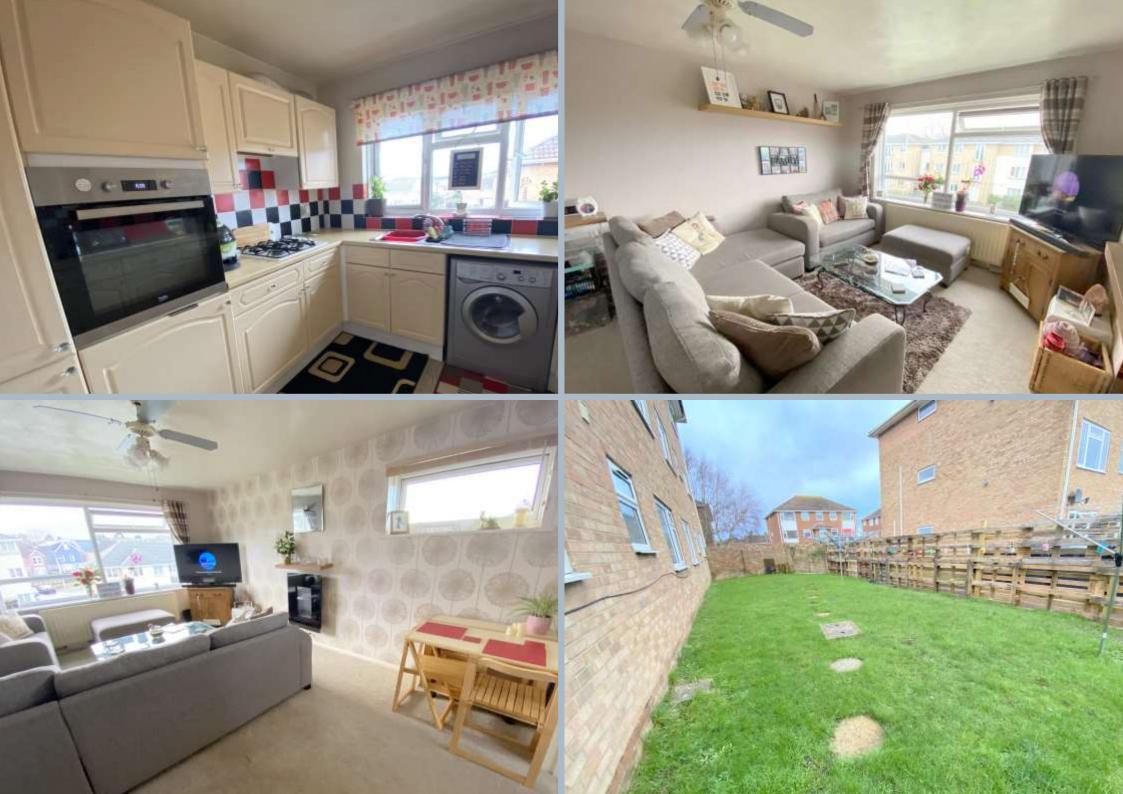

- 2 double bedroom top (2<sup>nd</sup> floor) apartment. The master bedroom offers a built-in wardrobe
- The lounge/diner has double aspect windows offering a light feel throughout and plenty of space for a dining table
- Separate kitchen opening to the lounge/diner with integrated appliances including oven and 4 ring gas hob. The fridge/freezer, washing machine and microwave will also be included in the sale
- Spacious family bathroom with electric shower over the bath
- 2 large storage cupboards
- Private loft which is accessed inside the flat in the hallway
- There is an entrance hall when you first enter the property which is perfect for storage, shoes and coats
- The block is quiet, ideally located and consists of 6 flats, 2 on each level
- Private communal garden to the rear of the property, this is a fenced off turf area for the block to use and enjoy
- Garage situated in garage block to the rear of the property
- Double glazed windows and gas central heating