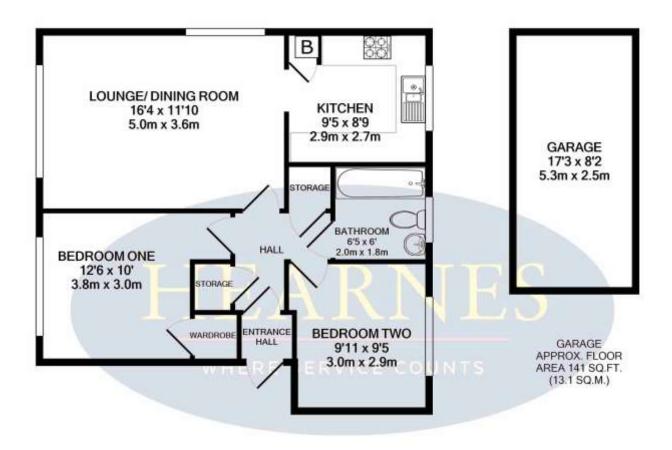

ENTRANCE FLOOR APPROX. FLOOR AREA 599 SQ.FT. (55.6 SQ.M.)

## TOTAL APPROX. FLOOR AREA 740 SQ.FT. (68.7 SQ.M.)

Whilst every attempt has been made to ensure the accuracy of the floor plan contained here, measurements of doors, windows, rooms and any other items are approximate and no responsibility is taken for any error, omission, or mis-statement. This plan is for illustrative purposes only and should be used as such by any prospective purchaser. The services, systems and appliances shown have not been tested and no guarantee as to their operability or efficiency can be given

Made with Metropix @2021