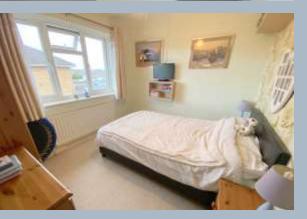

- 2 double bedroom top (2<sup>nd</sup> floor) apartment. The master bedroom offers a built-in wardrobe
- The lounge/diner has double aspect windows offering a light feel throughout and plenty of space for a dining table
- Separate kitchen opening to the lounge/diner with integrated appliances including oven and 4 ring gas hob. The fridge/freezer, washing machine and microwave will also be included in the sale
- Spacious family bathroom with electric shower over the bath
- 2 large storage cupboards
- Private loft which is accessed inside the flat in the hallway
- There is an entrance hall when you first enter the property which is perfect for storage, shoes and coats
- The block is quiet, ideally located and consists of 6 flats, 2 on each level
- Private communal garden to the rear of the property, this is a fenced off turf area for the block to use and enjoy
- Garage situated in garage block to the rear of the property
- Double glazed windows and gas central heating