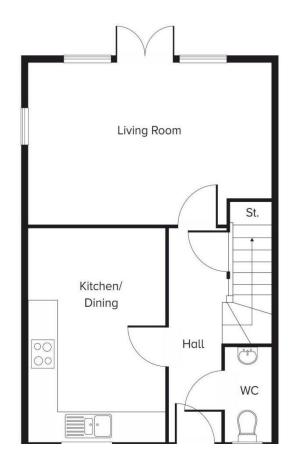

The ground floor lies host to a cloakroom, a large Symphony fitted kitchen/dining room with integrated appliances including a fridge freezer, dishwasher and Zanussi oven hob and filter hood. Completing the ground floor accommodation is a full width sitting room which enjoys views of the garden through casement doors.