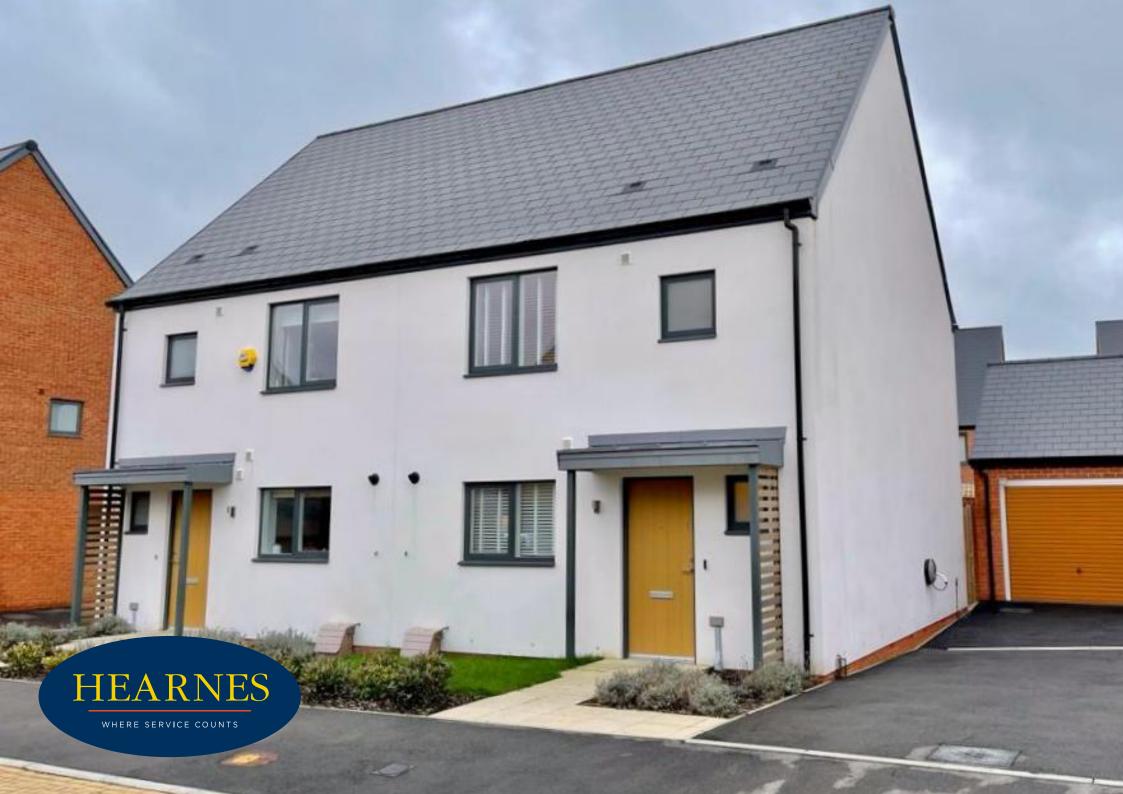

## St Leonards, Ringwood, Hampshire, BH24 2FE FREEHOLD

A private southerly rear garden, extensive parking and a large garage, are just a few features of this beautifully presented stylish family home that still has the benefit of an eight year NHBC guarantee. Victory Oak was built by Spectrum Premier Homes and is set between historic Ringwood and Ferndown, with Bournemouth to the south and The New Forest to the east. Hurn Forest is just a couple of hundred yards away through gravelled paths, making this beautiful home perfect for a family or anyone who enjoys running, cycling or walking their dogs.

Offered for sale is the Beech design, a well-planned, bright and spacious three bedroom semi-detached property with a delightful southerly rear garden and located on the edge of the development very close to the forest.