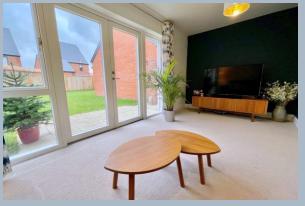

The ground floor lies host to a cloakroom, a large Symphony fitted kitchen/dining room with integrated appliances including a fridge freezer, dishwasher and Zanussi oven hob and filter hood. Completing the ground floor accommodation is a full width sitting room which enjoys views of the garden through casement doors.

The rear garden is enclosed by close board fencing and mainly laid to lawn with a paved seating area and lockable gate to the driveway. The driveway provides extensive parking and leads to a very large single garage with up and over door, power and light and incredibly useful loft space.