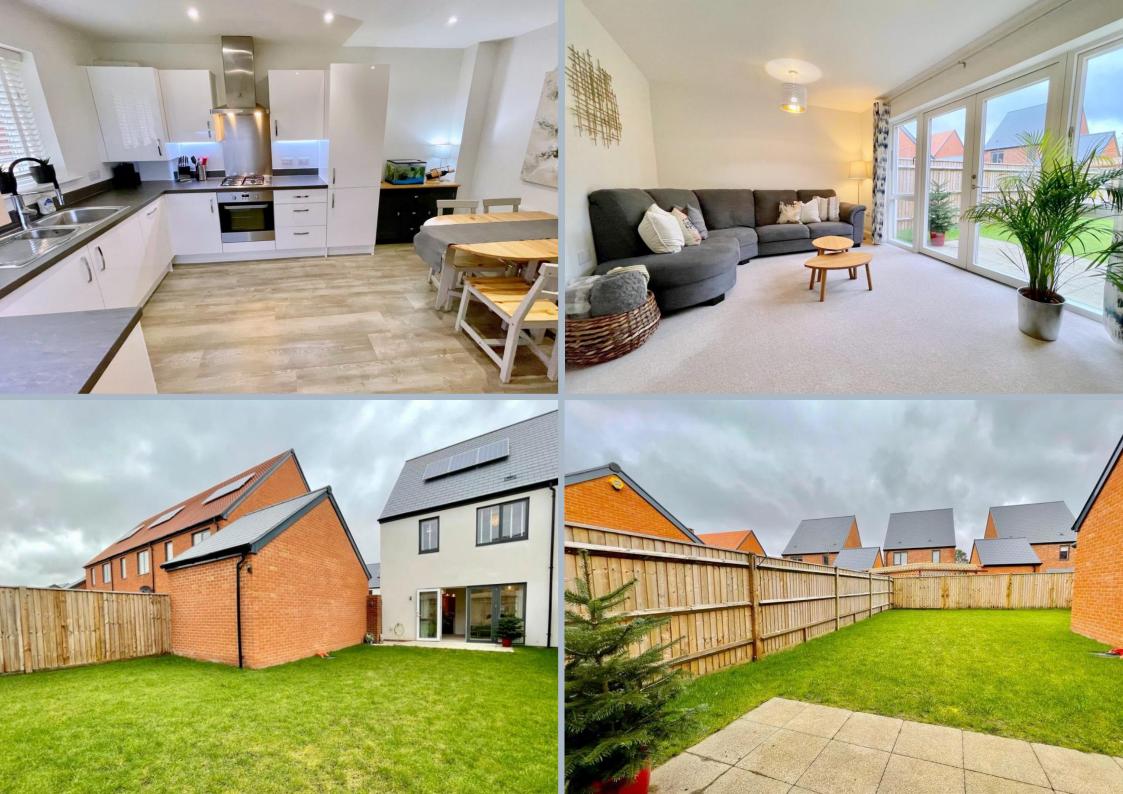

The ground floor lies host to a cloakroom, a large Symphony fitted kitchen/dining room with integrated appliances including a fridge freezer, dishwasher and Zanussi oven hob and filter hood. Completing the ground floor accommodation is a full width sitting room which enjoys views of the garden through casement doors.

The rear garden is enclosed by close board fencing and mainly laid to lawn with a paved seating area and lockable gate to the driveway. The driveway provides extensive parking and leads to a very large single garage with up and over door, power and light and incredibly useful loft space.