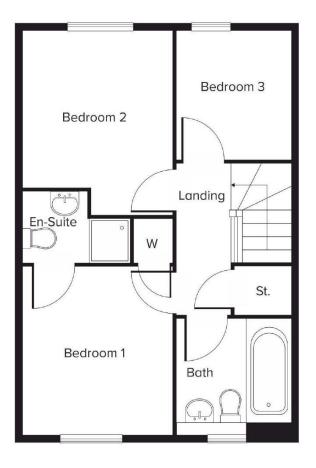

The first floor lies host to three well-proportioned bedrooms, the master having its own private en-suite shower room, the remaining bedrooms sharing a sleek white family bathroom.

This beautifully presented home further benefits from gas central heating, double glazing and solar panels (owned not leased).