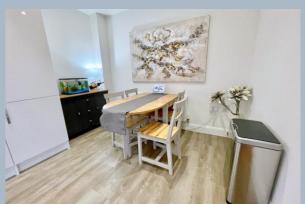

The ground floor lies host to a cloakroom, a large Symphony fitted kitchen/dining room with integrated appliances including a fridge freezer, dishwasher and Zanussi oven hob and filter hood. Completing the ground floor accommodation is a full width sitting room which enjoys views of the garden through casement doors.