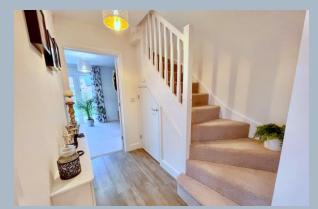

The ground floor lies host to a cloakroom, a large Symphony fitted kitchen/dining room with integrated appliances including a fridge freezer, dishwasher and Zanussi oven hob and filter hood. Completing the ground floor accommodation is a full width sitting room which enjoys views of the garden through casement doors.