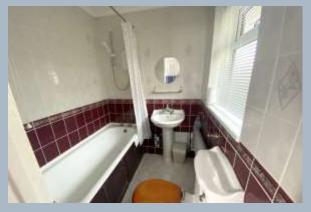

- Detached 3 bedroom bungalow set in a quiet location
- Large master bedroom with ensuite bathroom
- 2 further bedrooms
- Large kitchen/breakfast room with Belling range having a 7 ring hob, 2 ovens and a grill. Space for fridge/freezer, dishwasher and washing machine. Fully tiled floor. Door to the garden
- Attractive main bathroom with power shower over the bath
- Serviced combination boiler, double glazing, gas central heating
- Good size lounge/dining room with doors out to the garden
- Wonderful, decked area, which is westerly facing, private and enjoys the sun all day. Lovely views over roof tops and on to the Bourne Valley Nature reserve
- Garden divided into areas to include the large deck, area of low maintenance lawn (artificial grass) and steps down to a lower vegetable garden
- Shed with power & space for a freezer & tumble dryer
- Off road parking for 2/3 cars
- No forward chain