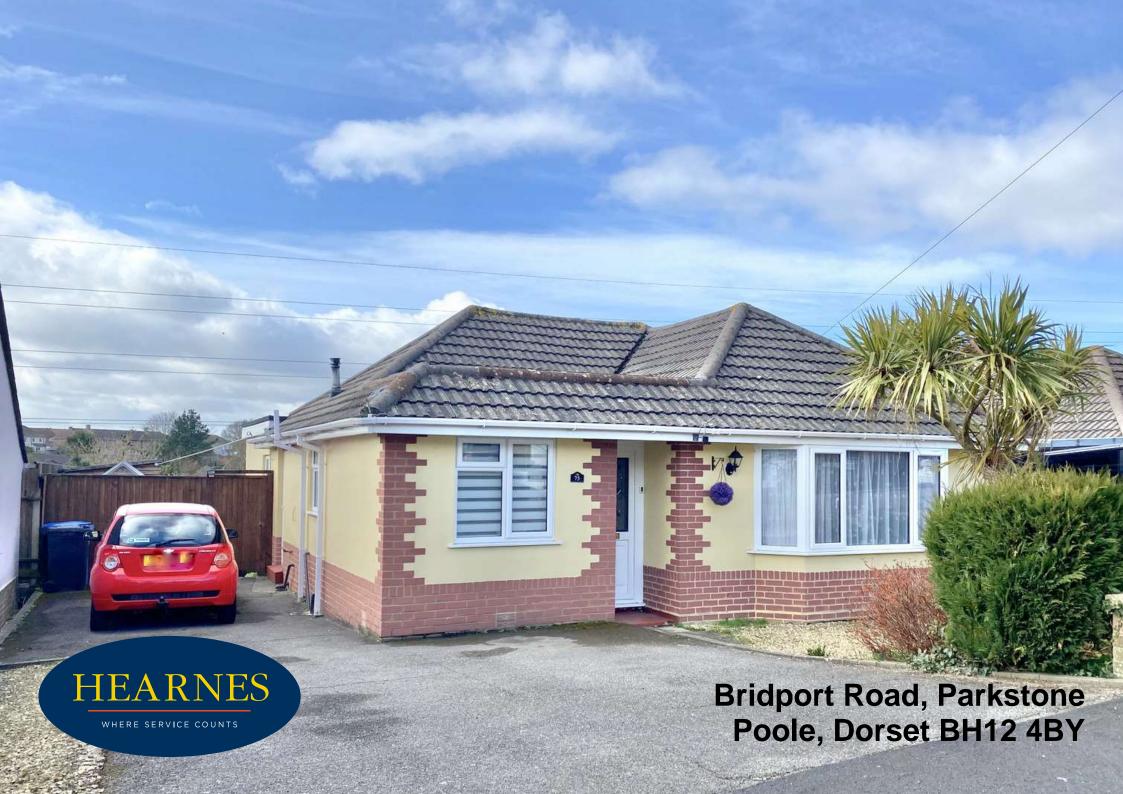

## Bridport Road, Parkstone, Poole, Dorset, BH12 4BY Freehold Price £350,000

A spacious detached 3 bedroom bungalow with extended accommodation to include a large lounge/dining room, kitchen/breakfast room, good sized master bedroom with ensuite shower room, family bathroom and large westerly facing timber deck. The bungalow is set on an elevated position affording views over roof tops and out to the Bourne Valley Nature reserve. Set on a quiet road, with similar properties the bungalow is offered with no forward chain.

- Detached 3 bedroom bungalow set in a quiet location
- Large master bedroom with ensuite bathroom
- 2 further bedrooms
- Large kitchen/breakfast room with Belling range having a 7 ring hob, 2 ovens and a grill. Space for fridge/freezer, dishwasher and washing machine. Fully tiled floor. Door to the garden
- Attractive main bathroom with power shower over the bath
- Serviced combination boiler, double glazing, gas central heating
- Good size lounge/dining room with doors out to the garden
- Wonderful, decked area, which is westerly facing, private and enjoys the sun all day. Lovely views over roof tops and on to the Bourne Valley Nature reserve
- Garden divided into areas to include the large deck, area of low maintenance lawn (artificial grass) and steps down to a lower vegetable garden
- Shed with power & space for a freezer & tumble dryer
- Off road parking for 2/3 cars
- No forward chain

Bridport Road is set in an elevated position and is within a few hundred yards of Bourne Valley Nature Reserve and within a mile of the local Sainsburys Superstore. Bournemouth and Poole town centres are within 3 miles and the shops at Wallisdown just over a mile away.