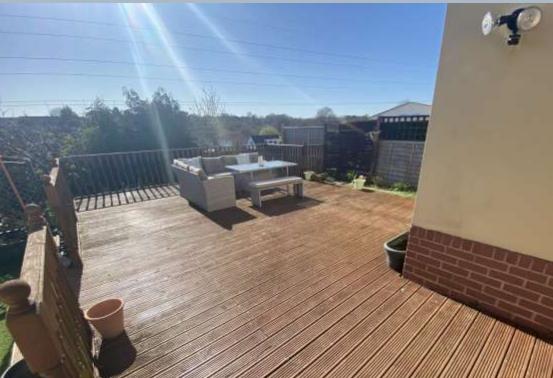

## Bridport Road, Parkstone, Poole, Dorset, BH12 4BY Freehold Price £350,000

A spacious detached 3 bedroom bungalow with extended accommodation to include a large lounge/dining room, kitchen/breakfast room, good sized master bedroom with ensuite shower room, family bathroom and large westerly facing timber deck. The bungalow is set on an elevated position affording views over roof tops and out to the Bourne Valley Nature reserve. Set on a quiet road, with similar properties the bungalow is offered with no forward chain.

- Detached 3 bedroom bungalow set in a quiet location
- Large master bedroom with ensuite bathroom
- 2 further bedrooms
- Large kitchen/breakfast room with Belling range having a 7 ring hob, 2 ovens and a grill. Space for fridge/freezer, dishwasher and washing machine. Fully tiled floor. Door to the garden
- Attractive main bathroom with power shower over the bath
- Serviced combination boiler, double glazing, gas central heating
- Good size lounge/dining room with doors out to the garden
- Wonderful, decked area, which is westerly facing, private and enjoys the sun all day. Lovely views over roof tops and on to the Bourne Valley Nature reserve
- Garden divided into areas to include the large deck, area of low maintenance lawn (artificial grass) and steps down to a lower vegetable garden
- Shed with power & space for a freezer & tumble dryer
- Off road parking for 2/3 cars
- No forward chain