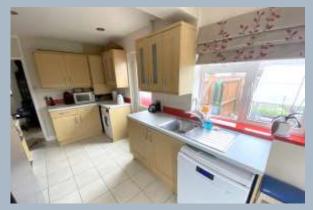

- Detached 3 bedroom bungalow set in a quiet location
- Large master bedroom with ensuite bathroom
- 2 further bedrooms
- Large kitchen/breakfast room with Belling range having a 7 ring hob, 2 ovens and a grill. Space for fridge/freezer, dishwasher and washing machine. Fully tiled floor. Door to the garden
- Attractive main bathroom with power shower over the bath
- Serviced combination boiler, double glazing, gas central heating
- Good size lounge/dining room with doors out to the garden
- Wonderful, decked area, which is westerly facing, private and enjoys the sun all day. Lovely views over roof tops and on to the Bourne Valley Nature reserve
- Garden divided into areas to include the large deck, area of low maintenance lawn (artificial grass) and steps down to a lower vegetable garden
- Shed with power & space for a freezer & tumble dryer
- Off road parking for 2/3 cars
- No forward chain