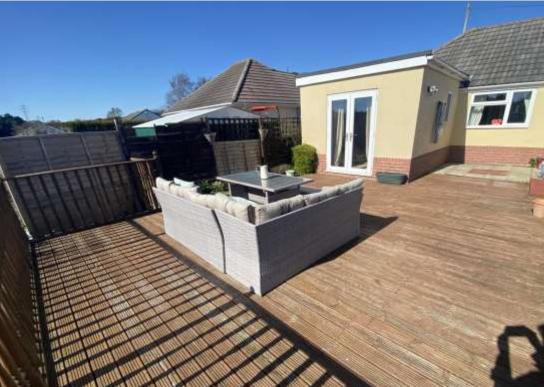

## Bridport Road, Parkstone, Poole, Dorset, BH12 4BY Freehold Price £350,000

A spacious detached 3 bedroom bungalow with extended accommodation to include a large lounge/dining room, kitchen/breakfast room, good sized master bedroom with ensuite shower room, family bathroom and large westerly facing timber deck. The bungalow is set on an elevated position affording views over roof tops and out to the Bourne Valley Nature reserve. Set on a quiet road, with similar properties the bungalow is offered with no forward chain.

- Detached 3 bedroom bungalow set in a quiet location
- Large master bedroom with ensuite bathroom
- 2 further bedrooms
- Large kitchen/breakfast room with Belling range having a 7 ring hob, 2 ovens and a grill. Space for fridge/freezer, dishwasher and washing machine. Fully tiled floor. Door to the garden
- Attractive main bathroom with power shower over the bath
- Serviced combination boiler, double glazing, gas central heating
- Good size lounge/dining room with doors out to the garden
- Wonderful, decked area, which is westerly facing, private and enjoys the sun all day. Lovely views over roof tops and on to the Bourne Valley Nature reserve
- Garden divided into areas to include the large deck, area of low maintenance lawn (artificial grass) and steps down to a lower vegetable garden
- Shed with power & space for a freezer & tumble dryer
- Off road parking for 2/3 cars
- No forward chain