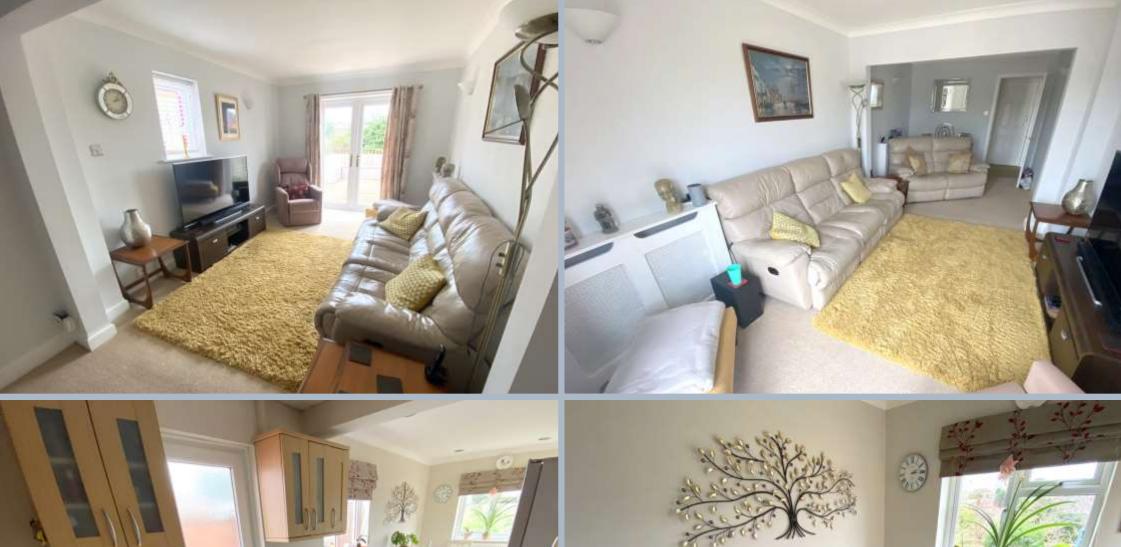

- Detached 3 bedroom bungalow set in a quiet location
- Large master bedroom with ensuite bathroom
- 2 further bedrooms
- Large kitchen/breakfast room with Belling range having a 7 ring hob, 2 ovens and a grill. Space for fridge/freezer, dishwasher and washing machine. Fully tiled floor. Door to the garden
- Attractive main bathroom with power shower over the bath
- Serviced combination boiler, double glazing, gas central heating
- Good size lounge/dining room with doors out to the garden
- Wonderful, decked area, which is westerly facing, private and enjoys the sun all day. Lovely views over roof tops and on to the Bourne Valley Nature reserve
- Garden divided into areas to include the large deck, area of low maintenance lawn (artificial grass) and steps down to a lower vegetable garden
- Shed with power & space for a freezer & tumble dryer
- Off road parking for 2/3 cars
- No forward chain