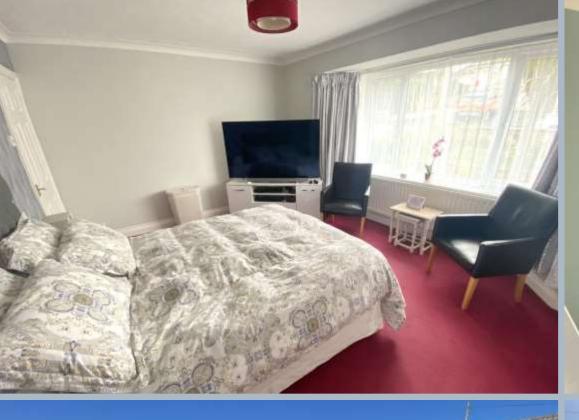

- Detached 3 bedroom bungalow set in a quiet location
- Large master bedroom with ensuite bathroom
- 2 further bedrooms
- Large kitchen/breakfast room with Belling range having a 7 ring hob, 2 ovens and a grill. Space for fridge/freezer, dishwasher and washing machine. Fully tiled floor. Door to the garden
- Attractive main bathroom with power shower over the bath
- Serviced combination boiler, double glazing, gas central heating
- Good size lounge/dining room with doors out to the garden
- Wonderful, decked area, which is westerly facing, private and enjoys the sun all day. Lovely views over roof tops and on to the Bourne Valley Nature reserve
- Garden divided into areas to include the large deck, area of low maintenance lawn (artificial grass) and steps down to a lower vegetable garden
- Shed with power & space for a freezer & tumble dryer
- Off road parking for 2/3 cars
- No forward chain