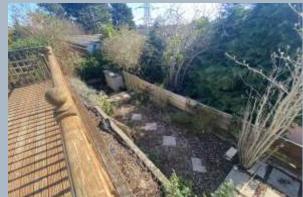

- Detached 3 bedroom bungalow set in a quiet location
- Large master bedroom with ensuite bathroom
- 2 further bedrooms
- Large kitchen/breakfast room with Belling range having a 7 ring hob, 2 ovens and a grill. Space for fridge/freezer, dishwasher and washing machine. Fully tiled floor. Door to the garden
- Attractive main bathroom with power shower over the bath
- Serviced combination boiler, double glazing, gas central heating
- Good size lounge/dining room with doors out to the garden
- Wonderful, decked area, which is westerly facing, private and enjoys the sun all day. Lovely views over roof tops and on to the Bourne Valley Nature reserve
- Garden divided into areas to include the large deck, area of low maintenance lawn (artificial grass) and steps down to a lower vegetable garden
- Shed with power & space for a freezer & tumble dryer
- Off road parking for 2/3 cars
- No forward chain