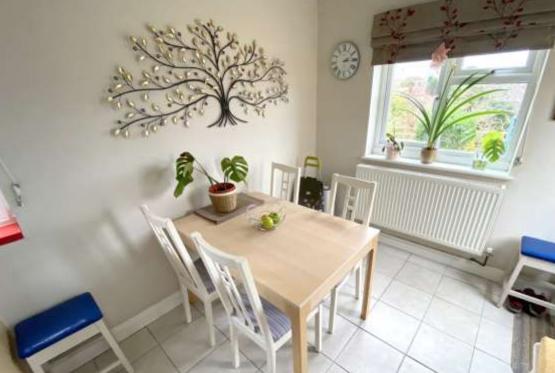

- Detached 3 bedroom bungalow set in a quiet location
- Large master bedroom with ensuite bathroom
- 2 further bedrooms
- Large kitchen/breakfast room with Belling range having a 7 ring hob, 2 ovens and a grill. Space for fridge/freezer, dishwasher and washing machine. Fully tiled floor. Door to the garden
- Attractive main bathroom with power shower over the bath
- Serviced combination boiler, double glazing, gas central heating
- Good size lounge/dining room with doors out to the garden
- Wonderful, decked area, which is westerly facing, private and enjoys the sun all day. Lovely views over roof tops and on to the Bourne Valley Nature reserve
- Garden divided into areas to include the large deck, area of low maintenance lawn (artificial grass) and steps down to a lower vegetable garden
- Shed with power & space for a freezer & tumble dryer
- Off road parking for 2/3 cars
- No forward chain