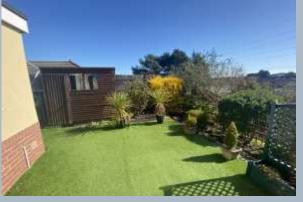

- Detached 3 bedroom bungalow set in a quiet location
- Large master bedroom with ensuite bathroom
- 2 further bedrooms
- Large kitchen/breakfast room with Belling range having a 7 ring hob, 2 ovens and a grill. Space for fridge/freezer, dishwasher and washing machine. Fully tiled floor. Door to the garden
- Attractive main bathroom with power shower over the bath
- Serviced combination boiler, double glazing, gas central heating
- Good size lounge/dining room with doors out to the garden
- Wonderful, decked area, which is westerly facing, private and enjoys the sun all day. Lovely views over roof tops and on to the Bourne Valley Nature reserve
- Garden divided into areas to include the large deck, area of low maintenance lawn (artificial grass) and steps down to a lower vegetable garden
- Shed with power & space for a freezer & tumble dryer
- Off road parking for 2/3 cars
- No forward chain