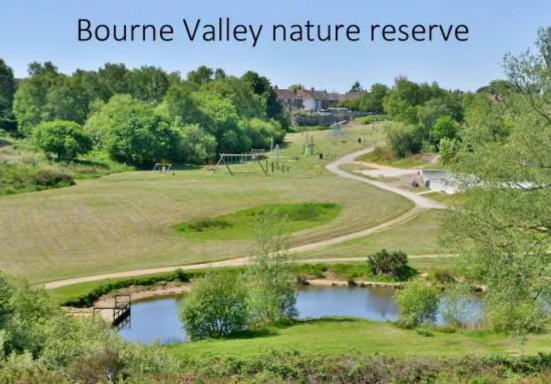

## Bridport Road, Parkstone, Poole, Dorset, BH12 4BY Freehold Price £350,000

A spacious detached 3 bedroom bungalow with extended accommodation to include a large lounge/dining room, kitchen/breakfast room, good sized master bedroom with ensuite shower room, family bathroom and large westerly facing timber deck. The bungalow is set on an elevated position affording views over roof tops and out to the Bourne Valley Nature reserve. Set on a quiet road, with similar properties the bungalow is offered with no forward chain.

- Detached 3 bedroom bungalow set in a quiet location
- Large master bedroom with ensuite bathroom
- 2 further bedrooms
- Large kitchen/breakfast room with Belling range having a 7 ring hob, 2 ovens and a grill. Space for fridge/freezer, dishwasher and washing machine. Fully tiled floor. Door to the garden
- Attractive main bathroom with power shower over the bath
- Serviced combination boiler, double glazing, gas central heating
- Good size lounge/dining room with doors out to the garden
- Wonderful, decked area, which is westerly facing, private and enjoys the sun all day. Lovely views over roof tops and on to the Bourne Valley Nature reserve
- Garden divided into areas to include the large deck, area of low maintenance lawn (artificial grass) and steps down to a lower vegetable garden
- Shed with power & space for a freezer & tumble dryer
- Off road parking for 2/3 cars
- No forward chain

Bridport Road is set in an elevated position and is within a few hundred yards of Bourne Valley Nature Reserve and within a mile of the local Sainsburys Superstore. Bournemouth and Poole town centres are within 3 miles and the shops at Wallisdown just over a mile away.