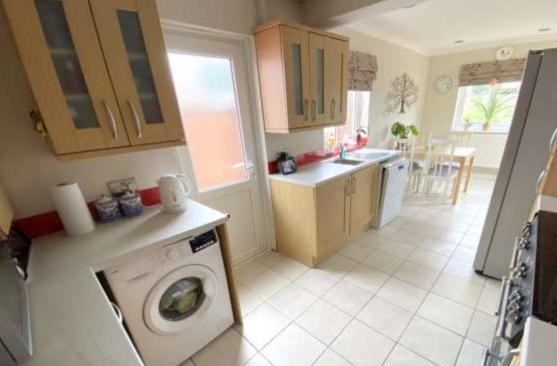

- Detached 3 bedroom bungalow set in a quiet location
- Large master bedroom with ensuite bathroom
- 2 further bedrooms
- Large kitchen/breakfast room with Belling range having a 7 ring hob, 2 ovens and a grill. Space for fridge/freezer, dishwasher and washing machine. Fully tiled floor. Door to the garden
- Attractive main bathroom with power shower over the bath
- Serviced combination boiler, double glazing, gas central heating
- Good size lounge/dining room with doors out to the garden
- Wonderful, decked area, which is westerly facing, private and enjoys the sun all day. Lovely views over roof tops and on to the Bourne Valley Nature reserve
- Garden divided into areas to include the large deck, area of low maintenance lawn (artificial grass) and steps down to a lower vegetable garden
- Shed with power & space for a freezer & tumble dryer
- Off road parking for 2/3 cars
- No forward chain