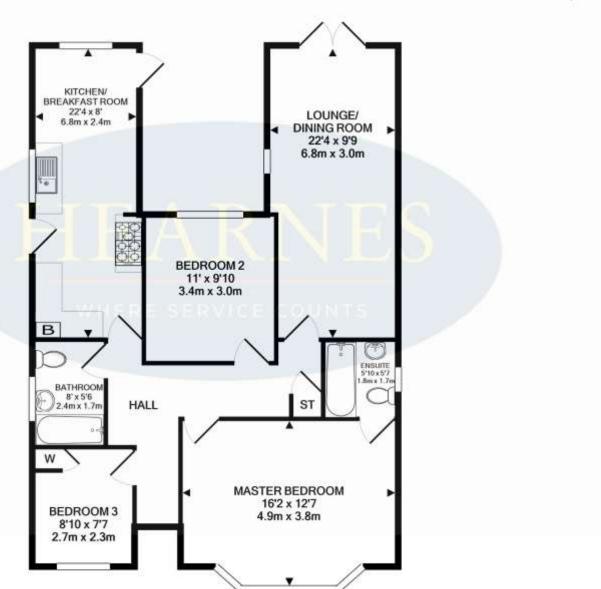

## TOTAL APPROX. FLOOR AREA 937 SQ.FT. (87.1 SQ.M.)

Whilst every attempt have been made to ensure the accuracy of the floor plan contained here, measurements of doors, windows, rooms and any other items are approximate and no responsibility is taken for any error, omission, or mis-statement. This plan is for illustrative purposes only and should be used as such by any prospective buyer. Produced by Swift Energies 07512 365 141 Made with Metropix © 2021