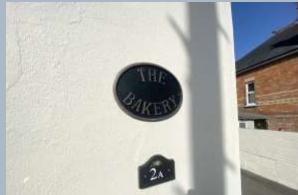

## Dunford Road, Parkstone, Poole, Dorset, BH12 2DN Freehold Price £325,000

The Old Bakery was originally built around 1890 as a bakehouse to the shop 'W.J. Pitcher' which was located in front, on the corner of Albert Road. This bakery was used for 100 years providing the shop with its bread and baked goods. There is still a small, bread store and thermometer on the side of the building. The plot was then divided, we believe in the 1990's, and 2a sold as a detached dwelling. The current owners have renovated the cottage over the past years and is presented in 'show home' condition. This beautiful home blends the charm of a Victorian property with modern fittings and fixtures. Immaculate throughout, with stylish décor, the home has 3 bedrooms, family bathroom, luxury fitted kitchen, downstairs w.c, and spacious lounge/dining room. Externally is a garage, small front patio area and driveway for 2 cars. (NB there is no garden at the property, just the patio area at the front and the drive)