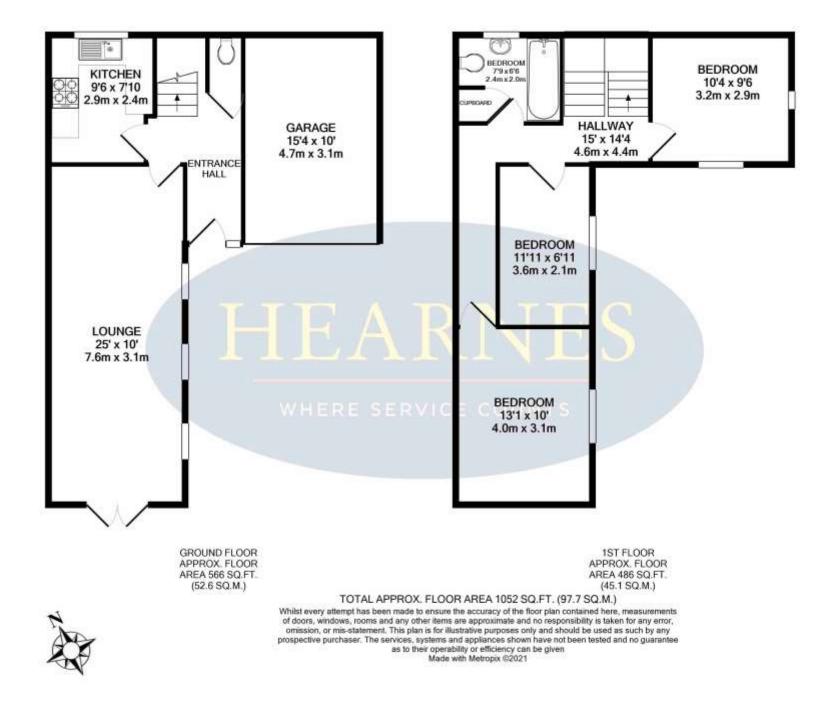

## Dunford Road, Parkstone, Poole, Dorset, BH12 2DN Freehold Price £325,000

The Old Bakery was originally built around 1890 as a bakehouse to the shop 'W.J. Pitcher' which was located in front, on the corner of Albert Road. This bakery was used for 100 years providing the shop with its bread and baked goods. There is still a small, bread store and thermometer on the side of the building. The plot was then divided, we believe in the 1990's, and 2a sold as a detached dwelling. The current owners have renovated the cottage over the past years and is presented in 'show home' condition. This beautiful home blends the charm of a Victorian property with modern fittings and fixtures. Immaculate throughout, with stylish décor, the home has 3 bedrooms, family bathroom, luxury fitted kitchen, downstairs w.c, and spacious lounge/dining room. Externally is a garage, small front patio area and driveway for 2 cars. (NB there is no garden at the property, just the patio area at the front and the drive)

- Detached Victorian cottage, formally used as a bakehouse for the shop on Albert Road
- Completely refurbished to a very high standard
- Presented in 'show home' condition throughout and beautifully decorated with care and style
- White high gloss luxury kitchen with attractive worktops over, soft tiled floors and contrasting wall tiling. Fitted with an induction hob, extractor, oven, and free standing fridge/freezer. Feature slimline wall mounted radiator.
- Beautifully presented lounge/dining room with 2 distinct areas and double doors to the front patio area (to be completed)
- Luxury family bathroom with shower over
- Completely redecorated throughout with brand new carpets and attractive laminate flooring on the ground floor
- Ground floor w.c
- Double glazed throughout
- Hive unit that controls all the heating and electrics
- New combination boiler fitted 18 months ago by British Gas with the remainder of the 10 year warrantee.
- Carpets and blinds included.
- Integrated garage and driveway with parking for 2 cars