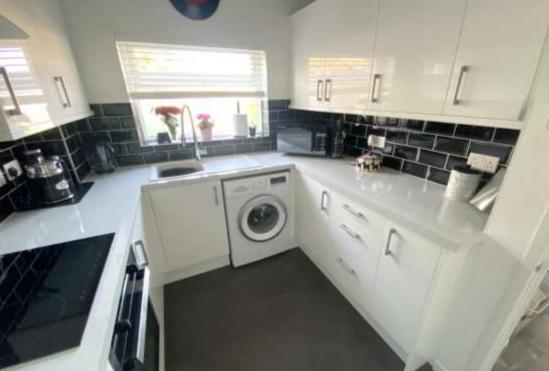

- Detached Victorian cottage, formally used as a bakehouse for the shop on Albert Road
- Completely refurbished to a very high standard
- Presented in 'show home' condition throughout and beautifully decorated with care and style
- White high gloss luxury kitchen with attractive worktops over, soft tiled floors and contrasting wall tiling. Fitted with an induction hob, extractor, oven, and free standing fridge/freezer. Feature slimline wall mounted radiator.
- Beautifully presented lounge/dining room with 2 distinct areas and double doors to the front patio area (to be completed)
- Luxury family bathroom with shower over
- Completely redecorated throughout with brand new carpets and attractive laminate flooring on the ground floor
- Ground floor w.c
- Double glazed throughout
- Hive unit that controls all the heating and electrics
- New combination boiler fitted 18 months ago by British Gas with the remainder of the 10 year warrantee.
- Carpets and blinds included.
- Integrated garage and driveway with parking for 2 cars