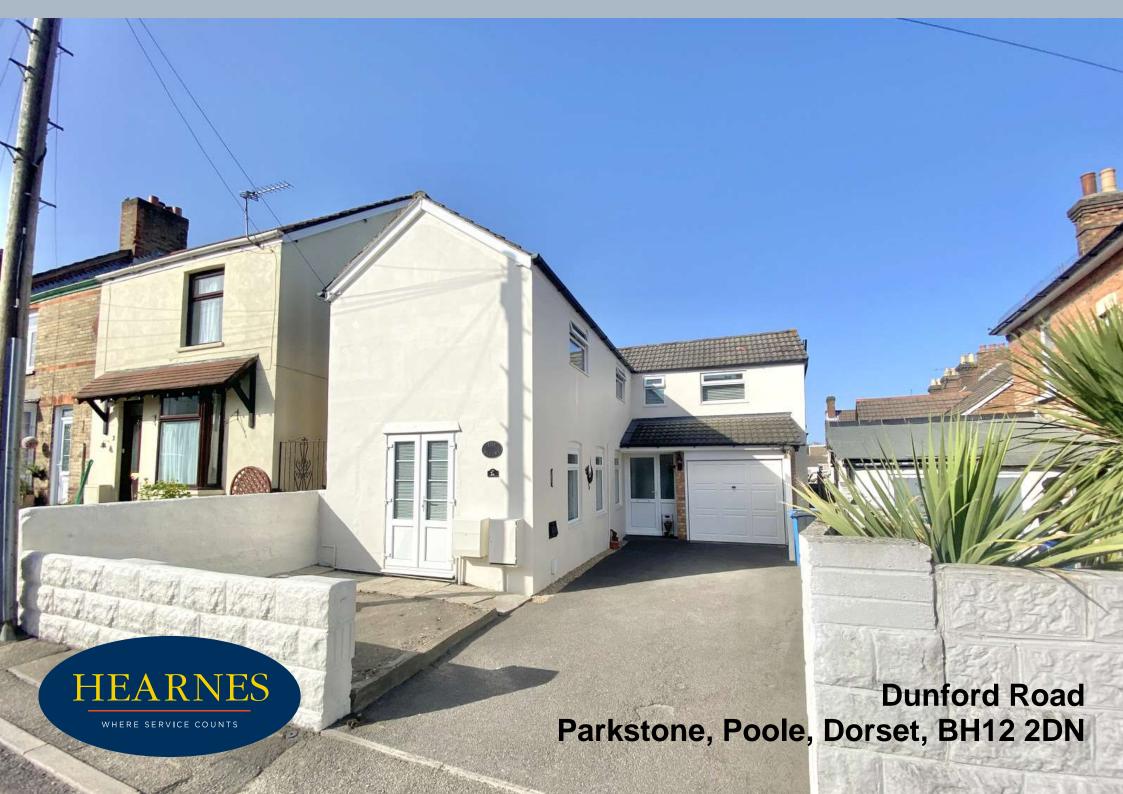

## Dunford Road, Parkstone, Poole, Dorset, BH12 2DN Freehold Price £325,000

The Old Bakery was originally built around 1890 as a bakehouse to the shop 'W.J. Pitcher' which was located in front, on the corner of Albert Road. This bakery was used for 100 years providing the shop with its bread and baked goods. There is still a small, bread store and thermometer on the side of the building. The plot was then divided, we believe in the 1990's, and 2a sold as a detached dwelling. The current owners have renovated the cottage over the past years and is presented in 'show home' condition. This beautiful home blends the charm of a Victorian property with modern fittings and fixtures. Immaculate throughout, with stylish décor, the home has 3 bedrooms, family bathroom, luxury fitted kitchen, downstairs w.c, and spacious lounge/dining room. Externally is a garage, small front patio area and driveway for 2 cars. (NB there is no garden at the property, just the patio area at the front and the drive)