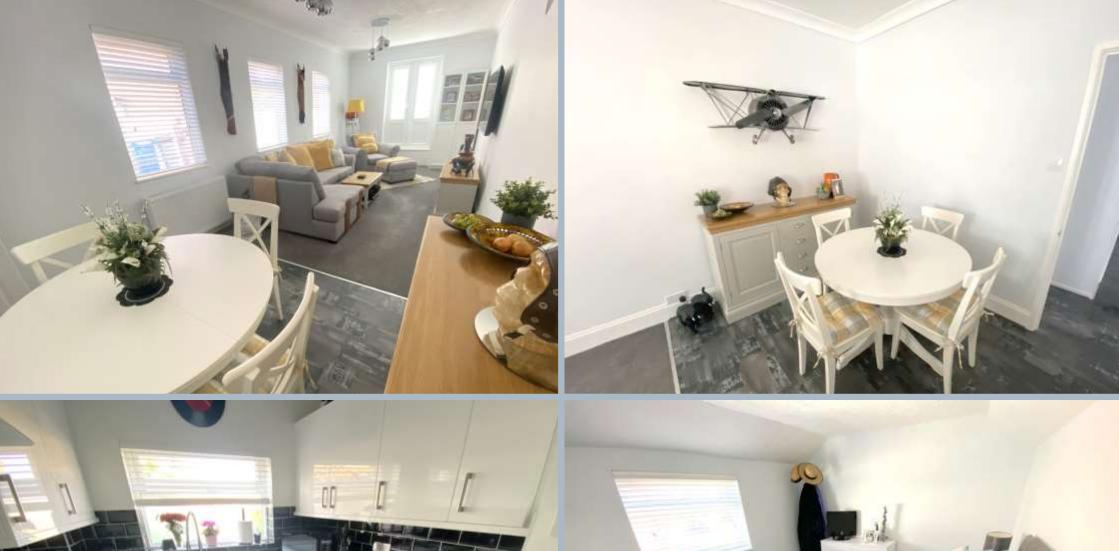

## Dunford Road, Parkstone, Poole, Dorset, BH12 2DN Freehold Price £325,000

The Old Bakery was originally built around 1890 as a bakehouse to the shop 'W.J. Pitcher' which was located in front, on the corner of Albert Road. This bakery was used for 100 years providing the shop with its bread and baked goods. There is still a small, bread store and thermometer on the side of the building. The plot was then divided, we believe in the 1990's, and 2a sold as a detached dwelling. The current owners have renovated the cottage over the past years and is presented in 'show home' condition. This beautiful home blends the charm of a Victorian property with modern fittings and fixtures. Immaculate throughout, with stylish décor, the home has 3 bedrooms, family bathroom, luxury fitted kitchen, downstairs w.c, and spacious lounge/dining room. Externally is a garage, small front patio area and driveway for 2 cars. (NB there is no garden at the property, just the patio area at the front and the drive)

- Detached Victorian cottage, formally used as a bakehouse for the shop on Albert Road
- Completely refurbished to a very high standard
- Presented in 'show home' condition throughout and beautifully decorated with care and style
- White high gloss luxury kitchen with attractive worktops over, soft tiled floors and contrasting wall tiling. Fitted with an induction hob, extractor, oven, and free standing fridge/freezer. Feature slimline wall mounted radiator.
- Beautifully presented lounge/dining room with 2 distinct areas and double doors to the front patio area (to be completed)
- Luxury family bathroom with shower over
- Completely redecorated throughout with brand new carpets and attractive laminate flooring on the ground floor
- Ground floor w.c
- Double glazed throughout
- Hive unit that controls all the heating and electrics
- New combination boiler fitted 18 months ago by British Gas with the remainder of the 10 year warrantee.
- Carpets and blinds included.
- Integrated garage and driveway with parking for 2 cars