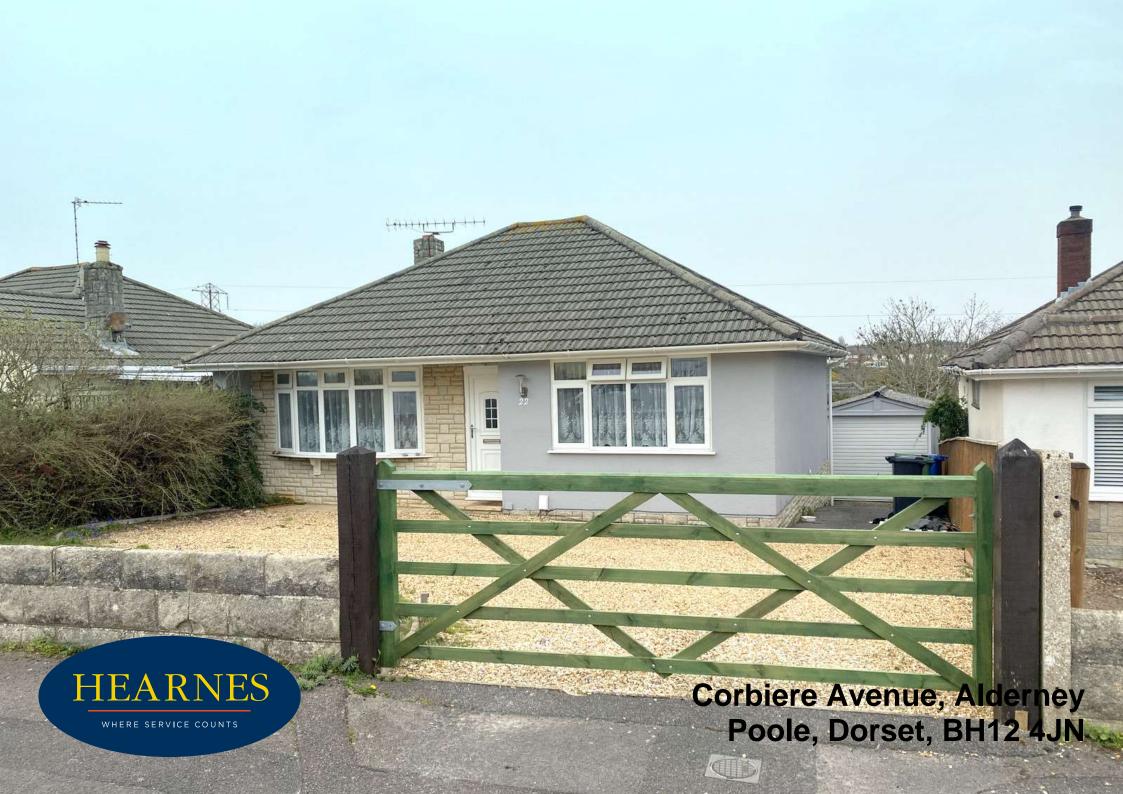

## Corbiere Avenue, Alderney, Poole, Dorset, BH12 4JN Freehold Price £325,000

Set on a quiet road in a popular location is this well-proportioned detached bungalow with 2 double bedrooms, sitting room, kitchen, and family bathroom. The bungalow has off road parking for 2 cars, a detached garage and sold with no forward chain. The current owners have rented the property out for the last 9 years and have kept the property well maintained. It benefits from a modern kitchen, gas central heating, a new combination boiler, and double glazing. The garden is extremely private and still offers potential for landscaping.

- 2 double bedroom detached bungalow
- Set behind a five bar gate on a quiet residential road of similar bungalows
- Lounge with feature bay window
- Kitchen fitted in a range of cream shaker style units with work tops over that continue to form a breakfast bar and fitted with a hob, extractor, oven, dishwasher, and space for a fridge freezer and washing machine.
- Garage with power and parking space in front for 2 cars
- Family bathroom with shower over the bath
- Over the past 10 years the owners have redecorated internally and externally and replaced the boiler
- Gas central heating and double glazing
- Sold with no forward chain

Corbiere Avenue is a road of predominantly detached bungalows and chalets on good sized plots, situated in Alderney which is an established residential area of Poole. The bungalow is approximately 3 miles from Poole Town Centre with local shops in the area.