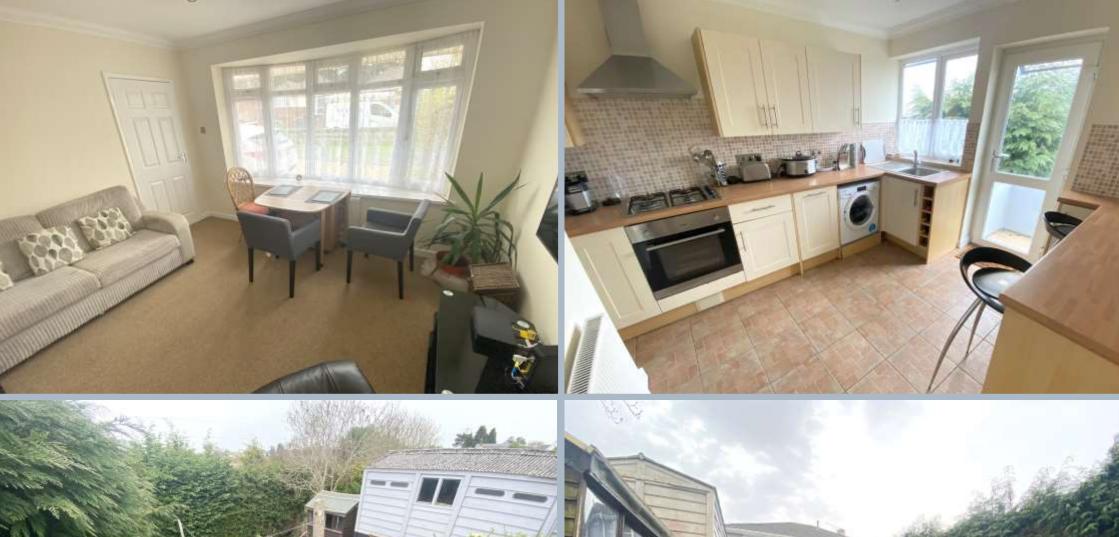

## Corbiere Avenue, Alderney, Poole, Dorset, BH12 4JN Freehold Price £325,000

Set on a quiet road in a popular location is this well-proportioned detached bungalow with 2 double bedrooms, sitting room, kitchen, and family bathroom. The bungalow has off road parking for 2 cars, a detached garage and sold with no forward chain. The current owners have rented the property out for the last 9 years and have kept the property well maintained. It benefits from a modern kitchen, gas central heating, a new combination boiler, and double glazing. The garden is extremely private and still offers potential for landscaping.

- 2 double bedroom detached bungalow
- Set behind a five bar gate on a quiet residential road of similar bungalows
- Lounge with feature bay window
- Kitchen fitted in a range of cream shaker style units with work tops over that continue to form a breakfast bar and fitted with a hob, extractor, oven, dishwasher, and space for a fridge freezer and washing machine.
- Garage with power and parking space in front for 2 cars
- Family bathroom with shower over the bath
- Over the past 10 years the owners have redecorated internally and externally and replaced the boiler
- Gas central heating and double glazing
- Sold with no forward chain

Corbiere Avenue is a road of predominantly detached bungalows and chalets on good sized plots, situated in Alderney which is an established residential area of Poole. The bungalow is approximately 3 miles from Poole Town Centre with local shops in the area.