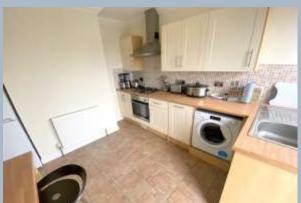

- 2 double bedroom detached bungalow
- Set behind a five bar gate on a quiet residential road of similar bungalows
- Lounge with feature bay window
- Kitchen fitted in a range of cream shaker style units with work tops over that continue to form a breakfast bar and fitted with a hob, extractor, oven, dishwasher, and space for a fridge freezer and washing machine.
- Garage with power and parking space in front for 2 cars
- Family bathroom with shower over the bath
- Over the past 10 years the owners have redecorated internally and externally and replaced the boiler
- Gas central heating and double glazing
- Sold with no forward chain