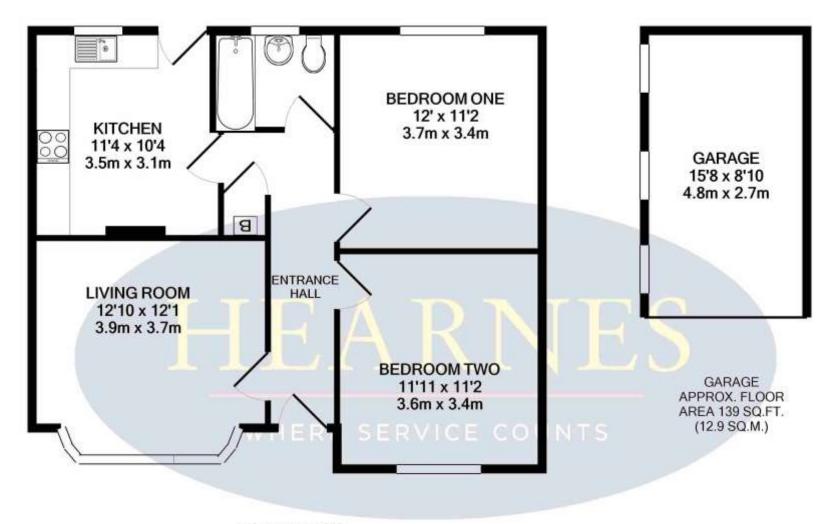

GROUND FLOOR APPROX. FLOOR AREA 641 SQ.FT. (59.6 SQ.M.)

## TOTAL APPROX. FLOOR AREA 780 SQ.FT. (72.5 SQ.M.)

Whilst every attempt has been made to ensure the accuracy of the floor plan contained here, measurements of doors, windows, rooms and any other items are approximate and no responsibility is taken for any error, omission, or mis-statement. This plan is for illustrative purposes only and should be used as such by any prospective purchaser. The services, systems and appliances shown have not been tested and no guarantee as to their operability or efficiency can be given

Made with Metropix ©2021