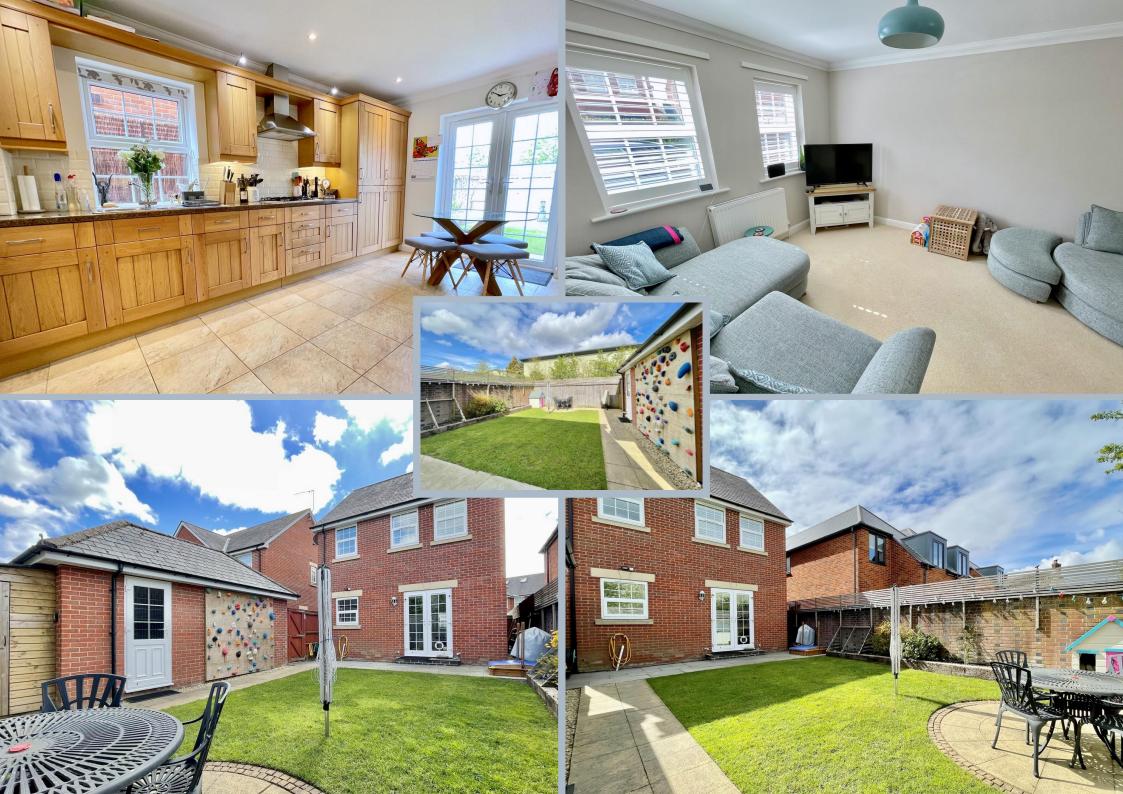

The welcoming reception hall has stylish and hard wearing 'driftwood' style ceramic tiled flooring and leads to the principal accommodation and useful downstairs WC. Located to the front is a lovely cosy sitting room that has glazed casement doors that open into the kitchen/dining room. Overlooking the rear garden is a fitted kitchen/dining room that has been designed for modern family life and utilises the available space perfectly. It combines a blend of modern style with a traditional twist, having natural oak-fronted units, contrasting worktops and splashbacks. Adjoining this space is a really useful utility room. Both of these spaces open out into the garden.

The rear gardens are a particular feature, having been landscaped for ease of maintenance and outdoor entertainment in mind. It is fully enclosed with a lovely large paved terrace, stocked flower and shrub borders and useful timber shed, Another excellent feature is the detached garage that has power and light and an up and over door. It is currently designed to have many uses, from a gym, office or workshop.