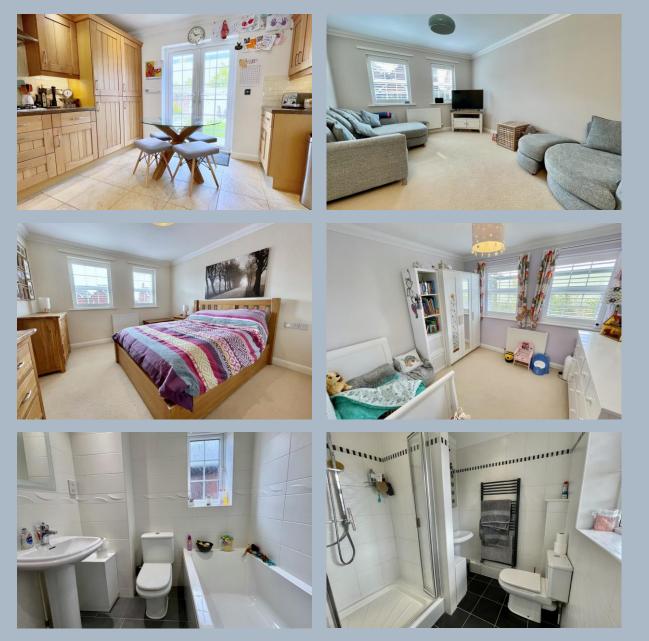

The welcoming reception hall has stylish and hard wearing 'driftwood' style ceramic tiled flooring and leads to the principal accommodation and useful downstairs WC. Located to the front is a lovely cosy sitting room that has glazed casement doors that open into the kitchen/dining room. Overlooking the rear garden is a fitted kitchen/dining room that has been designed for modern family life and utilises the available space perfectly. It combines a blend of modern style with a traditional twist, having natural oak-fronted units, contrasting worktops and splashbacks. Adjoining this space is a really useful utility room. Both of these spaces open out into the garden.

The first floor lies host to three generous double bedrooms, the master with its own private en-suite shower room, the remaining bedrooms having the use of a crisp white modern family bathroom.

This fine home further benefits from gas central heating and double glazing.