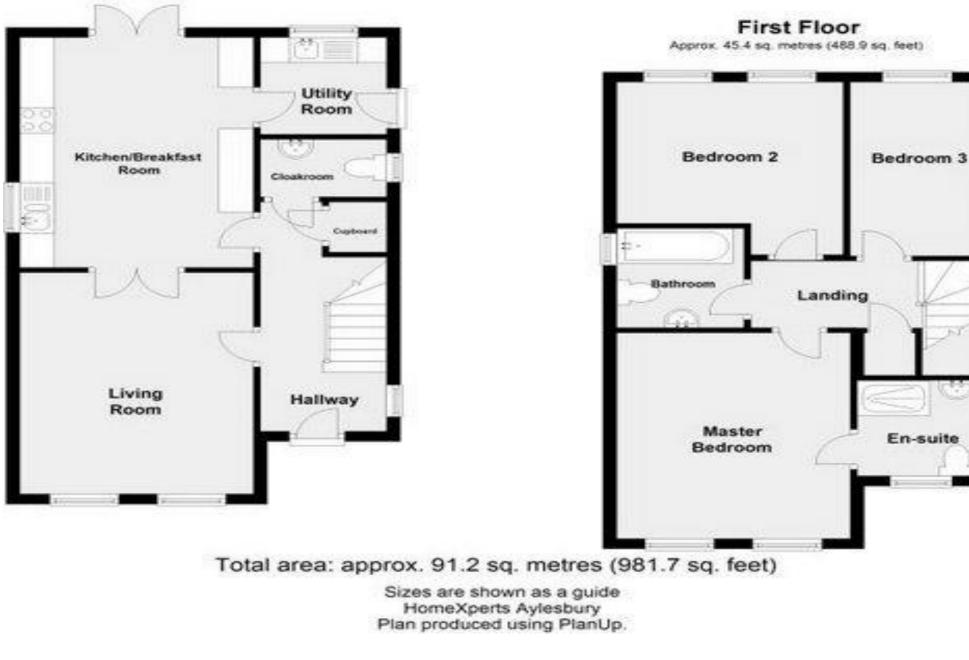

The welcoming reception hall has stylish and hard wearing 'driftwood' style ceramic tiled flooring and leads to the principal accommodation and useful downstairs WC. Located to the front is a lovely cosy sitting room that has glazed casement doors that open into the kitchen/dining room. Overlooking the rear garden is a fitted kitchen/dining room that has been designed for modern family life and utilises the available space perfectly. It combines a blend of modern style with a traditional twist, having natural oak-fronted units, contrasting worktops and splashbacks. Adjoining this space is a really useful utility room. Both of these spaces open out into the garden.

The first floor lies host to three generous double bedrooms, the master with its own private en-suite shower room, the remaining bedrooms having the use of a crisp white modern family bathroom.

This fine home further benefits from gas central heating and double glazing.