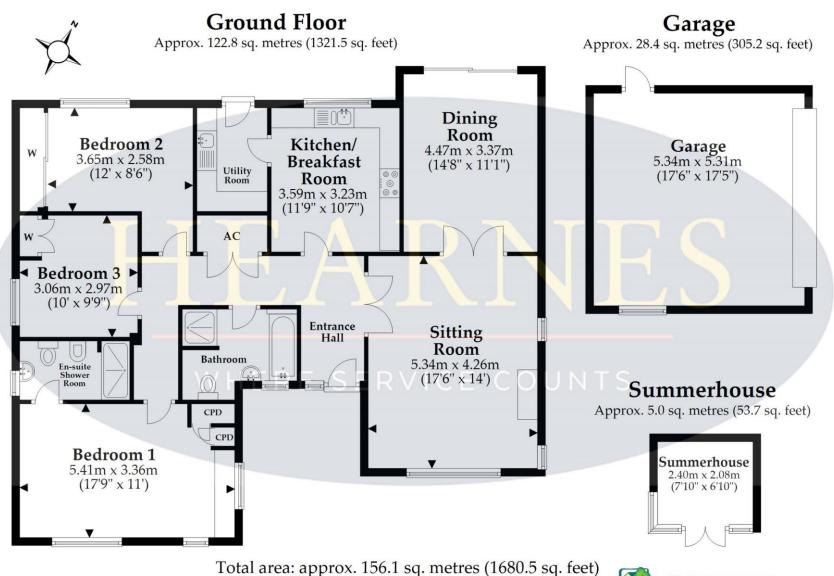

## Ashley Heath, Ringwood, Hampshire, BH24 2NH FREEHOLD

Beautiful mature grounds, extensive parking and a detached double garage, are just a few features of this exceptional detached bungalow with bright and spacious accommodation.

This impeccably presented home has spacious accommodation with three generous double bedrooms, all with fitted wardrobes and the master enjoying a well-proportioned en-suite shower room, the remaining bedrooms being serviced by a family bathroom.

The living room has a feature fireplace providing a focal point and double opening glazed internal doors leading into the formal dining room, which has access into the garden. The adjacent kitchen overlooks the garden, has room for a breakfast table and chairs, ideal for informal dining and a lovely arrangement of neutral cabinets, complimenting worktops and tiled flooring. The adjacent utility room has a matching arrangement of units, room for laundry appliances and wall mounted gas fired boiler, a door also gives access to the rear garden.

The gardens are a particular feature of the property with the rear being beautifully landscaped with mature flowering shrubs, Acers and Palms, well enclosed the property is very private and offers a great amount of seclusion. Two patio areas are well placed to enjoy the sun during the day through to the evening and also to the side is gated access leading to the front of the property and also to the detached double garage with personal side door, twin up and over doors and power and lighting. The front gardens are enclosed by a brick wall and twin timber gates.