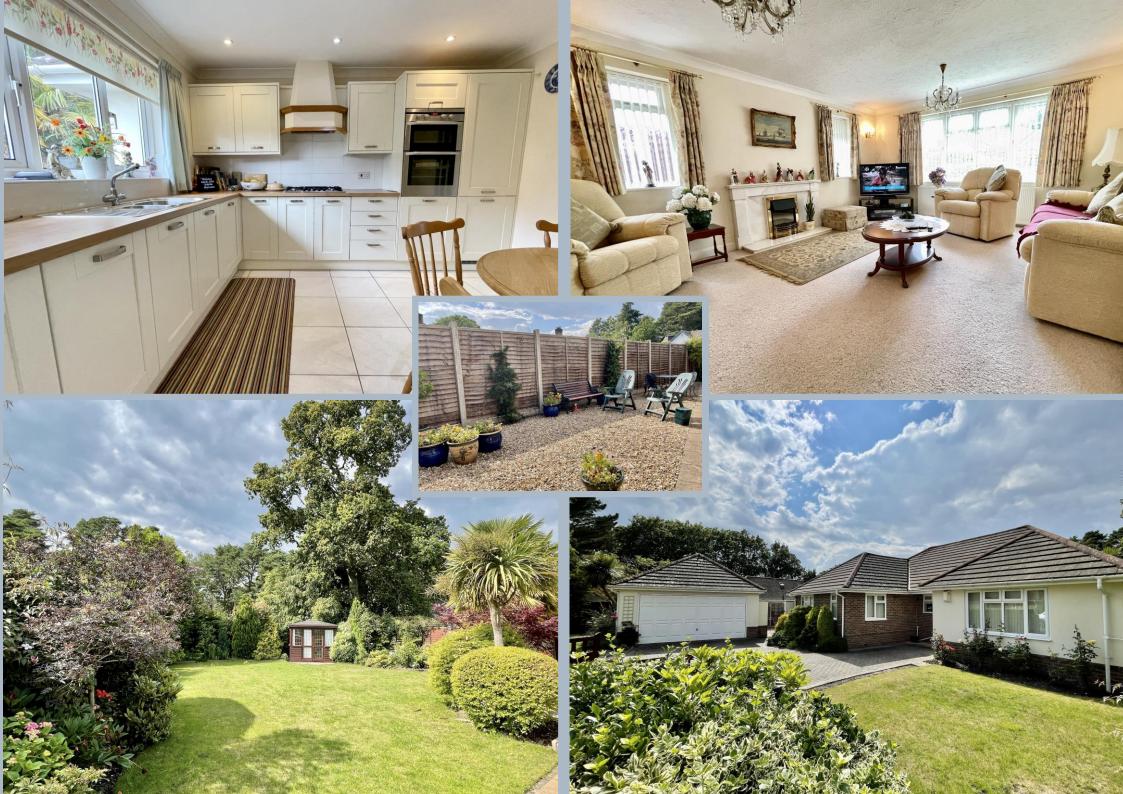

## Ashley Heath, Ringwood, Hampshire, BH24 2NH FREEHOLD

Beautiful mature grounds, extensive parking and a detached double garage, are just a few features of this exceptional detached bungalow with bright and spacious accommodation.

This impeccably presented home has spacious accommodation with three generous double bedrooms, all with fitted wardrobes and the master enjoying a well-proportioned en-suite shower room, the remaining bedrooms being serviced by a family bathroom.

The living room has a feature fireplace providing a focal point and double opening glazed internal doors leading into the formal dining room, which has access into the garden. The adjacent kitchen overlooks the garden, has room for a breakfast table and chairs, ideal for informal dining and a lovely arrangement of neutral cabinets, complimenting worktops and tiled flooring. The adjacent utility room has a matching arrangement of units, room for laundry appliances and wall mounted gas fired boiler, a door also gives access to the rear garden.

The gardens are a particular feature of the property with the rear being beautifully landscaped with mature flowering shrubs, Acers and Palms, well enclosed the property is very private and offers a great amount of seclusion. Two patio areas are well placed to enjoy the sun during the day through to the evening and also to the side is gated access leading to the front of the property and also to the detached double garage with personal side door, twin up and over doors and power and lighting. The front gardens are enclosed by a brick wall and twin timber gates.