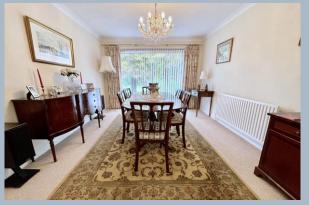

The living room has a feature fireplace providing a focal point and double opening glazed internal doors leading into the formal dining room, which has access into the garden. The adjacent kitchen overlooks the garden, has room for a breakfast table and chairs, ideal for informal dining and a lovely arrangement of neutral cabinets, complimenting worktops and tiled flooring. The adjacent utility room has a matching arrangement of units, room for laundry appliances and wall mounted gas fired boiler, a door also gives access to the rear garden.