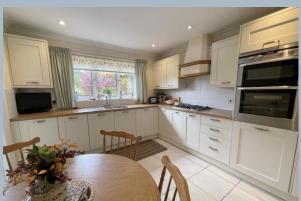

The living room has a feature fireplace providing a focal point and double opening glazed internal doors leading into the formal dining room, which has access into the garden. The adjacent kitchen overlooks the garden, has room for a breakfast table and chairs, ideal for informal dining and a lovely arrangement of neutral cabinets, complimenting worktops and tiled flooring. The adjacent utility room has a matching arrangement of units, room for laundry appliances and wall mounted gas fired boiler, a door also gives access to the rear garden.