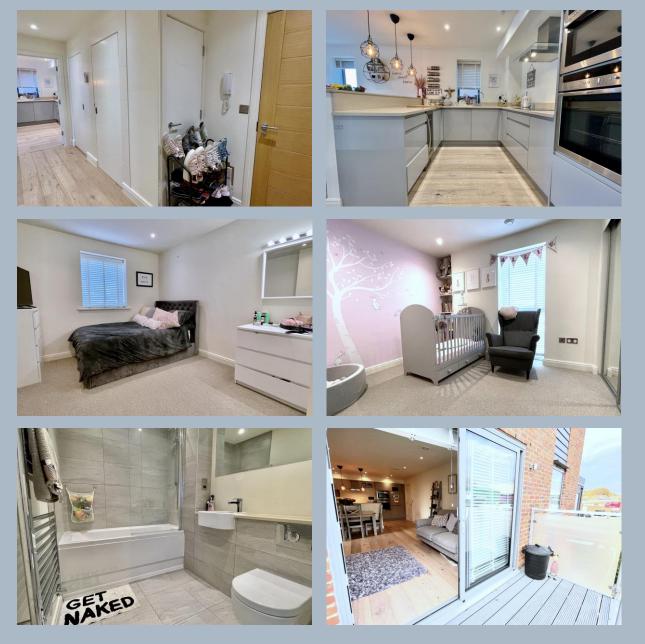

## Southampton Road, Ringwood, Hampshire, BH245 1JD FREEHOLD

This fabulous apartment is accessed from a communal hallway, which also gives access to a bin store, bicycle store and a lift to all floors. The apartment has high quality driftwood style flooring leading past some large storage cupboards leading through to the kitchen/ sitting room. The kitchen area is fitted with a lovely range of sleek grey high gloss units with complimenting Quartz worktops and integrated appliances including oven and grill, dishwasher and fridge/freezer. There is ample space for a dining table and chairs for more formal dining although as the room is open plan this is also perfect for more informal gatherings with family and friends. The living room has patio doors that open onto a private enclosed balcony. Both bedrooms are generous double rooms, both with fitted wardrobes and luxurious en-suite facilities. The master having a fabulous arrangement with a bath and the second bedroom having a double walk in shower cubicle.