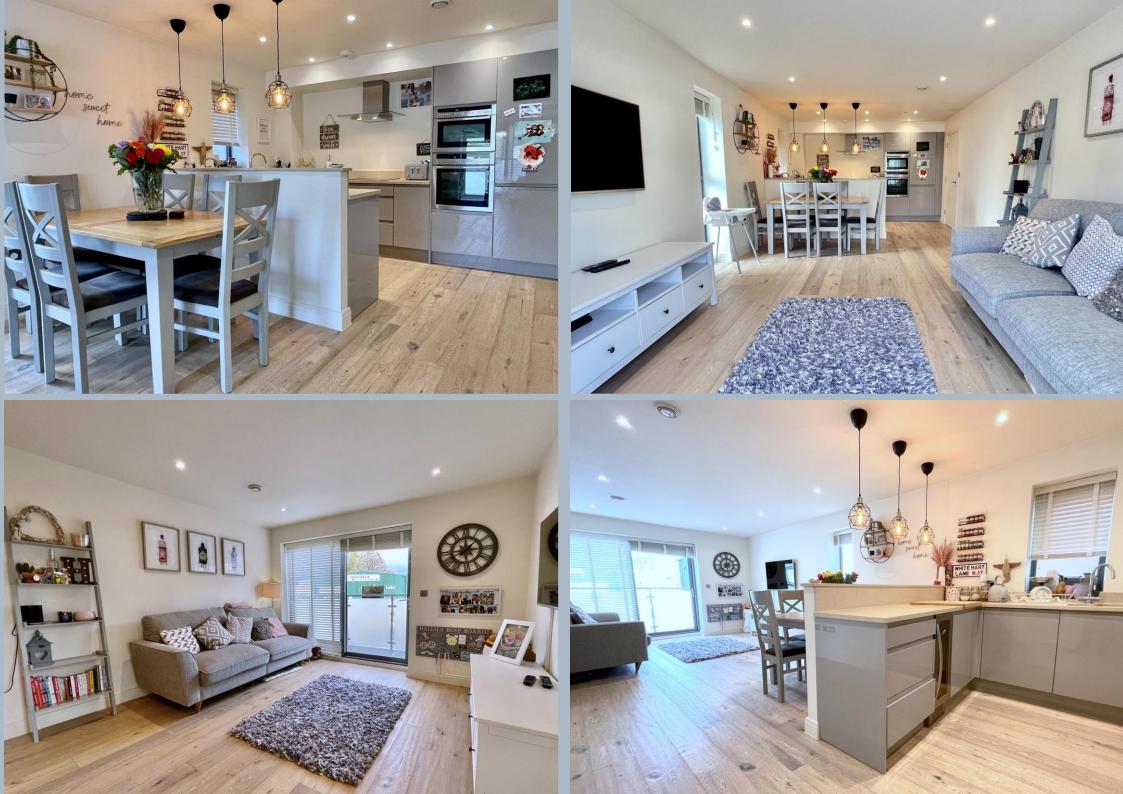

## Southampton Road, Ringwood, Hampshire, BH245 1JD FREEHOLD

This fabulous apartment is accessed from a communal hallway, which also gives access to a bin store, bicycle store and a lift to all floors. The apartment has high quality driftwood style flooring leading past some large storage cupboards leading through to the kitchen/ sitting room. The kitchen area is fitted with a lovely range of sleek grey high gloss units with complimenting Quartz worktops and integrated appliances including oven and grill, dishwasher and fridge/freezer. There is ample space for a dining table and chairs for more formal dining although as the room is open plan this is also perfect for more informal gatherings with family and friends. The living room has patio doors that open onto a private enclosed balcony. Both bedrooms are generous double rooms, both with fitted wardrobes and luxurious en-suite facilities. The master having a fabulous arrangement with a bath and the second bedroom having a double walk in shower cubicle.