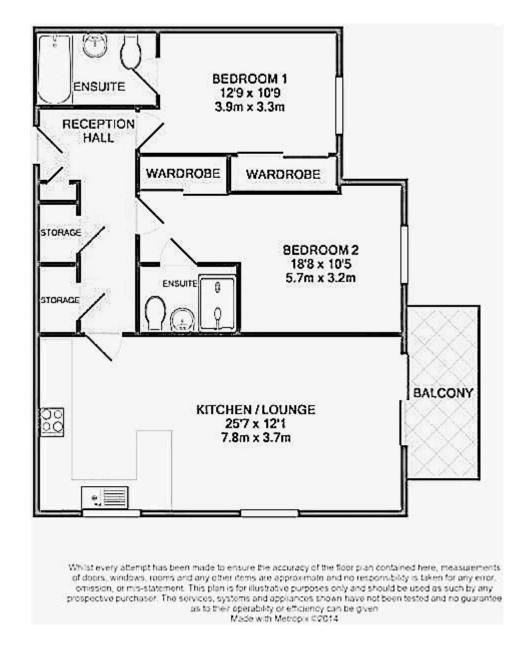

## Southampton Road, Ringwood, Hampshire, BH245 1JD FREEHOLD

This fabulous apartment is accessed from a communal hallway, which also gives access to a bin store, bicycle store and a lift to all floors. The apartment has high quality driftwood style flooring leading past some large storage cupboards leading through to the kitchen/ sitting room. The kitchen area is fitted with a lovely range of sleek grey high gloss units with complimenting Quartz worktops and integrated appliances including oven and grill, dishwasher and fridge/freezer. There is ample space for a dining table and chairs for more formal dining although as the room is open plan this is also perfect for more informal gatherings with family and friends. The living room has patio doors that open onto a private enclosed balcony. Both bedrooms are generous double rooms, both with fitted wardrobes and luxurious en-suite facilities. The master having a fabulous arrangement with a bath and the second bedroom having a double walk in shower cubicle.