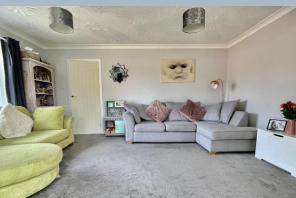

There is a good sized modern fitted kitchen/breakfast room, a large full-width sitting room and adjoining conservatory.

This property further benefits from gas central heating and double glazing.

The rear garden has been landscaped and now has a relaxing sandstone paved terrace, children's bark chip play area and a large expanse of lawn.