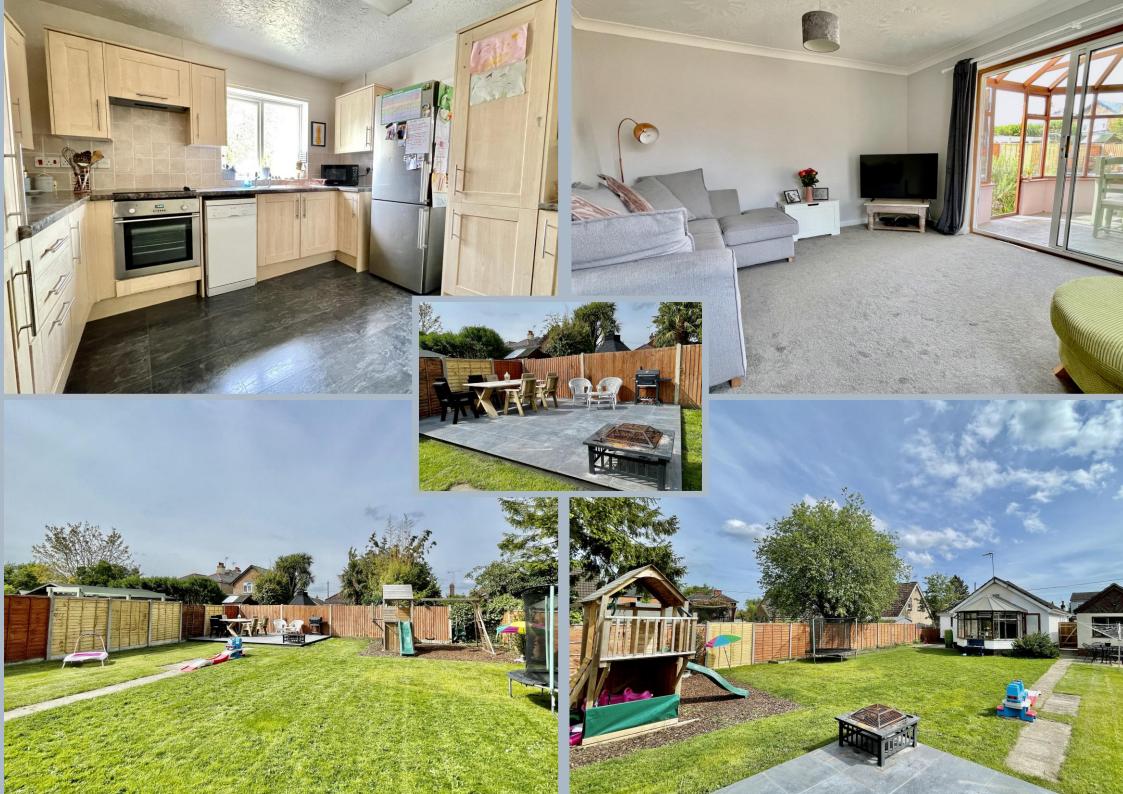

## Ringwood, Hampshire, BH24 1PW FREEHOLD

A lovely private landscaped rear garden extending to approximately 65 foot in length, extensive parking and a detached garage, are just a few features of this well presented detached bungalow, that whilst having been improved by the current owners, still offers fantastic potential to further improve/extend (subject to the necessary consents). The seller has even had plans drafted for an extension which are available to view if required.

Located in a peaceful residential road, close to the schools and local shop, this delightful property is perfect for a growing family who want to create their dream home.

There are two very generous double bedrooms, both with large square bay windows, a very useful utility room and refitted contemporary style bathroom with rainfall over bath shower head.

There is a good sized modern fitted kitchen/breakfast room, a large full-width sitting room and adjoining conservatory.

This property further benefits from gas central heating and double glazing.

The rear garden has been landscaped and now has a relaxing sandstone paved terrace, children's bark chip play area and a large expanse of lawn.

To the front is extensive parking and a driveway that leads to the detached single garage.

**COUNCIL TAX BAND: D New Forest ENERGY PERFORMANCE RATING: D** 

AGENTS NOTE: The heating system, mains and appliances have not been tested by Hearnes Estate Agents. Any areas, measurements or distances are approximate. The text, photographs and plans are for guidance only and are not necessarily comprehensive.