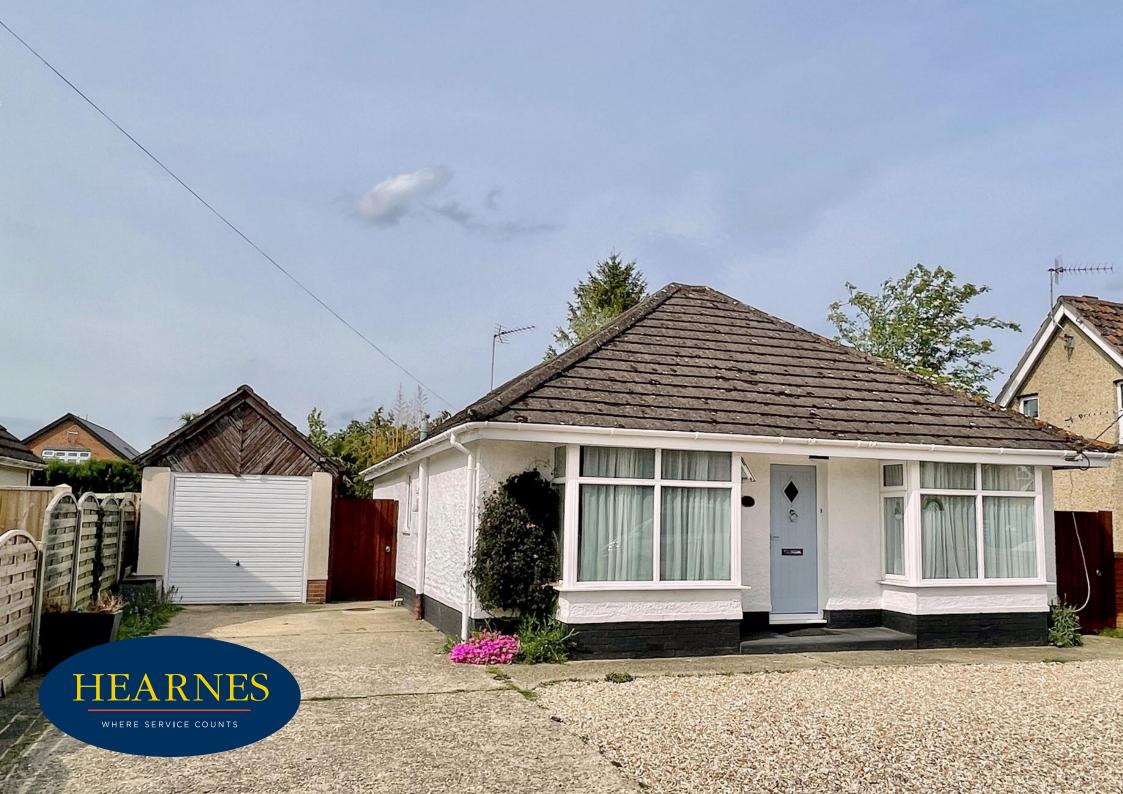

## Ringwood, Hampshire, BH24 1PW FREEHOLD

A lovely private landscaped rear garden extending to approximately 65 foot in length, extensive parking and a detached garage, are just a few features of this well presented detached bungalow, that whilst having been improved by the current owners, still offers fantastic potential to further improve/extend (subject to the necessary consents). The seller has even had plans drafted for an extension which are available to view if required.

To the front is extensive parking and a driveway that leads to the detached single garage.

**COUNCIL TAX BAND: D New Forest ENERGY PERFORMANCE RATING: D** 

AGENTS NOTE: The heating system, mains and appliances have not been tested by Hearnes Estate Agents. Any areas, measurements or distances are approximate. The text, photographs and plans are for guidance only and are not necessarily comprehensive.