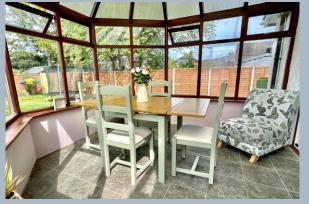

There is a good sized modern fitted kitchen/breakfast room, a large full-width sitting room and adjoining conservatory.

This property further benefits from gas central heating and double glazing.

The rear garden has been landscaped and now has a relaxing sandstone paved terrace, children's bark chip play area and a large expanse of lawn.