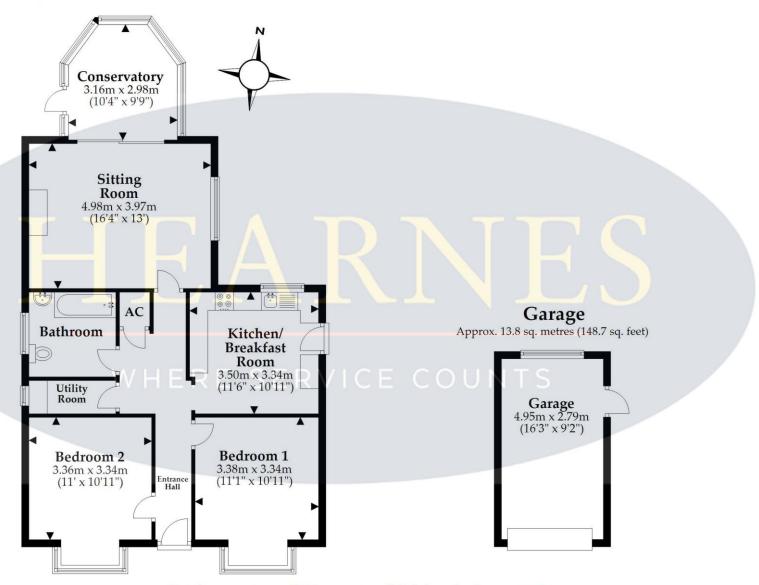

## **Ground Floor**

Approx. 83.9 sq. metres (902.7 sq. feet)

Total area: approx. 97.7 sq. metres (1051.4 sq. feet)

This plan is not to scale and it is for general guidance only. LJT Surveying Ltd Ringwood