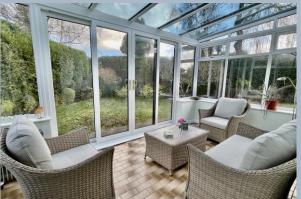

The heart of this wonderful home is the vaulted and galleried sitting and dining rooms, both enjoying views and having access out into the private gardens. From the sitting room with its imposing exposed brick chimney breast is a door out to the conservatory. The kitchen/breakfast room has also been re-fitted in a modern shaker style range of moss green units with contrasting, 'metro' tiled splashbacks and rich natural oak worktops. There is also pedestrian access into the double garage.