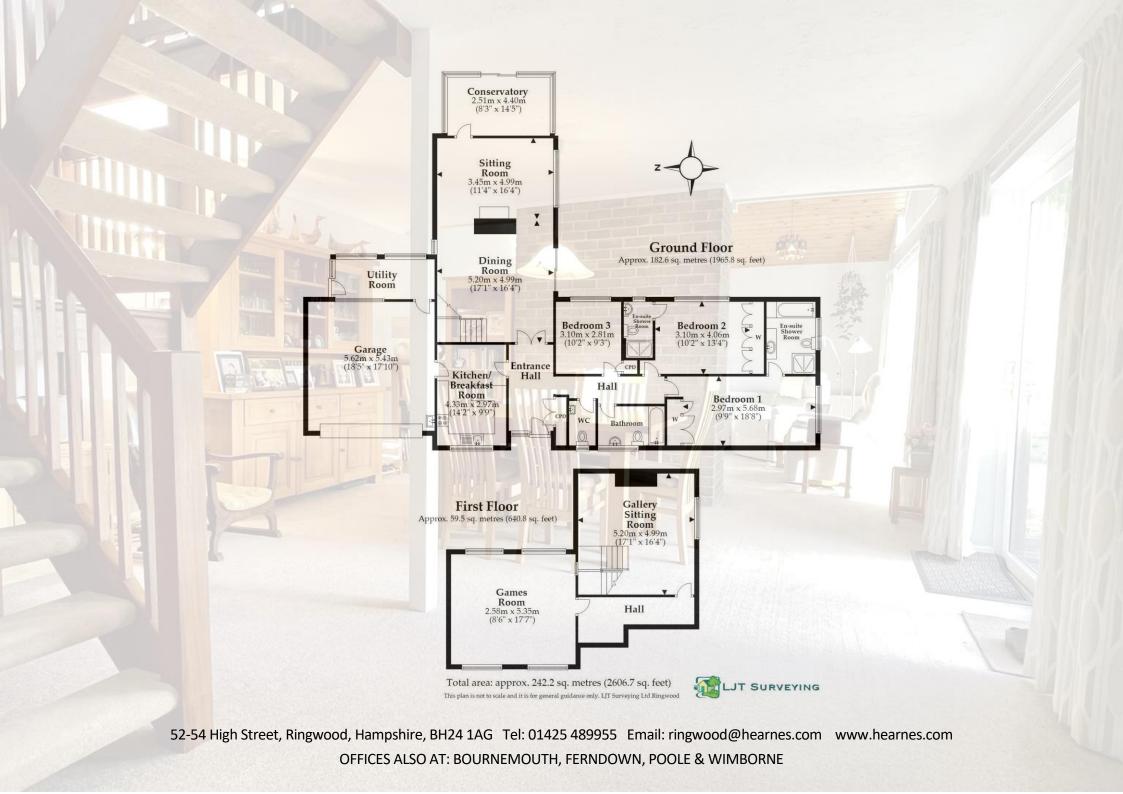

The first floor accommodation comprises two large rooms, one being a galleried space overlooking the sitting and dining rooms, the other currently used as a fourth bedroom. There are three further ground floor bedrooms, two having modern refitted en-suite shower rooms and a contemporary style family bathroom.

The heart of this wonderful home is the vaulted and galleried sitting and dining rooms, both enjoying views and having access out into the private gardens. From the sitting room with its imposing exposed brick chimney breast is a door out to the conservatory. The kitchen/breakfast room has also been re-fitted in a modern shaker style range of moss green units with contrasting, 'metro' tiled splashbacks and rich natural oak worktops. There is also pedestrian access into the double garage.

This fabulous home further benefits from a very useful utility room (off the rear of the garage), plenty of storage, gas central heating, double glazing and a ground floor cloakroom which houses the water softener.