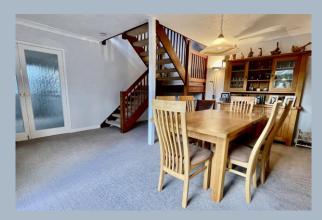

The heart of this wonderful home is the vaulted and galleried sitting and dining rooms, both enjoying views and having access out into the private gardens. From the sitting room with its imposing exposed brick chimney breast is a door out to the conservatory. The kitchen/breakfast room has also been re-fitted in a modern shaker style range of moss green units with contrasting, 'metro' tiled splashbacks and rich natural oak worktops. There is also pedestrian access into the double garage.