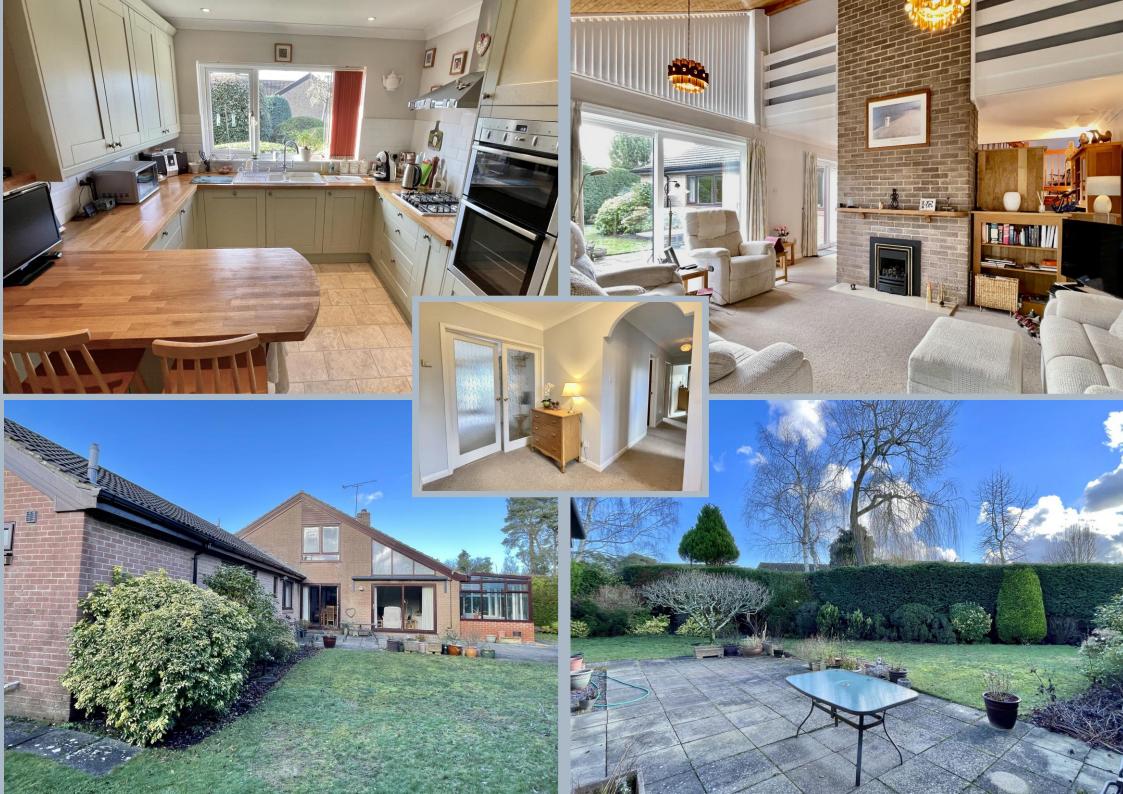

The first floor accommodation comprises two large rooms, one being a galleried space overlooking the sitting and dining rooms, the other currently used as a fourth bedroom. There are three further ground floor bedrooms, two having modern refitted en-suite shower rooms and a contemporary style family bathroom.

The heart of this wonderful home is the vaulted and galleried sitting and dining rooms, both enjoying views and having access out into the private gardens. From the sitting room with its imposing exposed brick chimney breast is a door out to the conservatory. The kitchen/breakfast room has also been re-fitted in a modern shaker style range of moss green units with contrasting, 'metro' tiled splashbacks and rich natural oak worktops. There is also pedestrian access into the double garage.

This fabulous home further benefits from a very useful utility room (off the rear of the garage), plenty of storage, gas central heating, double glazing and a ground floor cloakroom which houses the water softener.

Outside are well-maintained gardens to the rear and both sides and a large paved terrace with electrically operated (with built-in wind sensor) awning. The gardens are enclosed and mainly laid to lawn with flower and shrub beds. Twin timber gates lead out to the front where access for boats/caravans/motorhomes can be sought.

The block-paved driveway provides parking for numerous vehicles and in turn leads to the attached double garage. The remainder of the front is designed to be easy to maintain with an area of lawn and mature hedging.