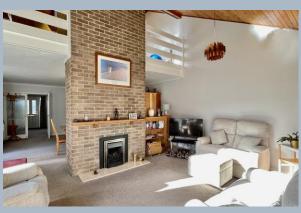

The heart of this wonderful home is the vaulted and galleried sitting and dining rooms, both enjoying views and having access out into the private gardens. From the sitting room with its imposing exposed brick chimney breast is a door out to the conservatory. The kitchen/breakfast room has also been re-fitted in a modern shaker style range of moss green units with contrasting, 'metro' tiled splashbacks and rich natural oak worktops. There is also pedestrian access into the double garage.