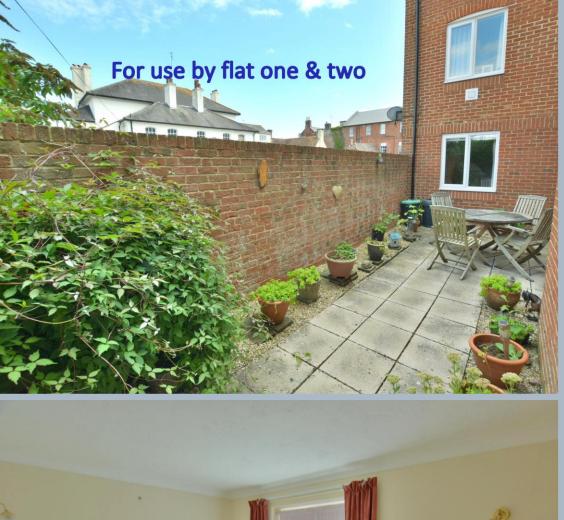

- Communal entrance hallway with security entrance phone system
- Entrance hallway with storage cupboards
- Spacious sitting room with view overlooking courtyard garden for flats one and two only
- Kitchen off sitting room with range of base and eye level units, space for appliances, window
- Good size bedroom with built in wardrobes and front aspect window overlooking communal patio area
- Shower room with shower cubicle, vanity unit with wash hand basin and WC
- Double glazing and night storage heating
- Outside communal patio area
- Residents scheme Manager, communal laundry room and parking on a first come first serve basis
- Tenure is Leasehold: We understand from the vendor the property is held on a one hundred year lease commencing from 1987, ie., 66 years remaining
- Service charge: We understand from the vendor is £1,115 per six month period
- Ground rent: We understand from the vendor is £163.50 per six month period
- Building insurance: We understand from the vendor is £269.98 annually