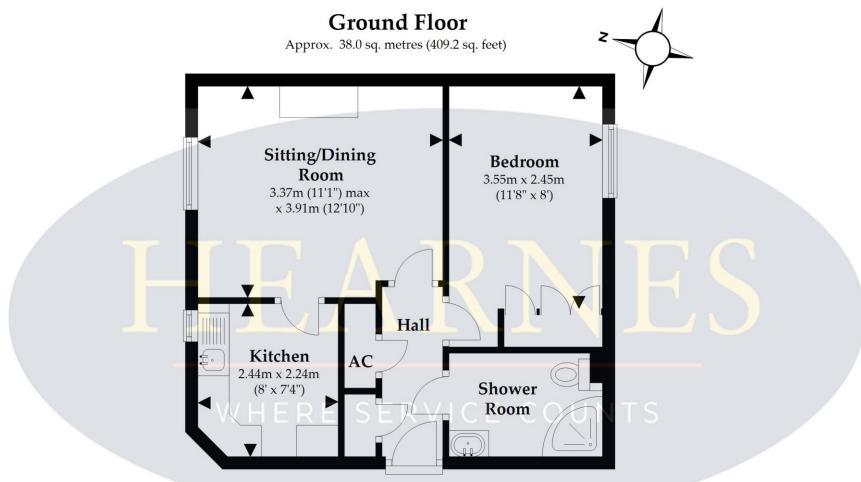

#### Total area: approx. 38.0 sq. metres (409.2 sq. feet)

Plan not to scale and for illustrative purposes only.All internal spaces attached to the main property are included in the floor area stated. Dimensions, north point and all other items are approximate and should not be relied upon. 3D plans do not represent the state of the property. LJT Surveying Ringwood