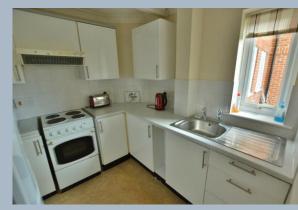

- Communal entrance hallway with security entrance phone system
- Entrance hallway with storage cupboards
- Spacious sitting room with view overlooking courtyard garden for flats one and two only
- Kitchen off sitting room with range of base and eye level units, space for appliances, window
- Good size bedroom with built in wardrobes and front aspect window overlooking communal patio area
- Shower room with shower cubicle, vanity unit with wash hand basin and WC
- Double glazing and night storage heating
- Outside communal patio area
- Residents scheme Manager, communal laundry room and parking on a first come first serve basis
- Tenure is Leasehold: We understand from the vendor the property is held on a one hundred year lease commencing from 1987, ie., 66 years remaining
- Service charge: We understand from the vendor is £1,115 per six month period
- Ground rent: We understand from the vendor is £163.50 per six month period
- Building insurance: We understand from the vendor is £269.98 annually