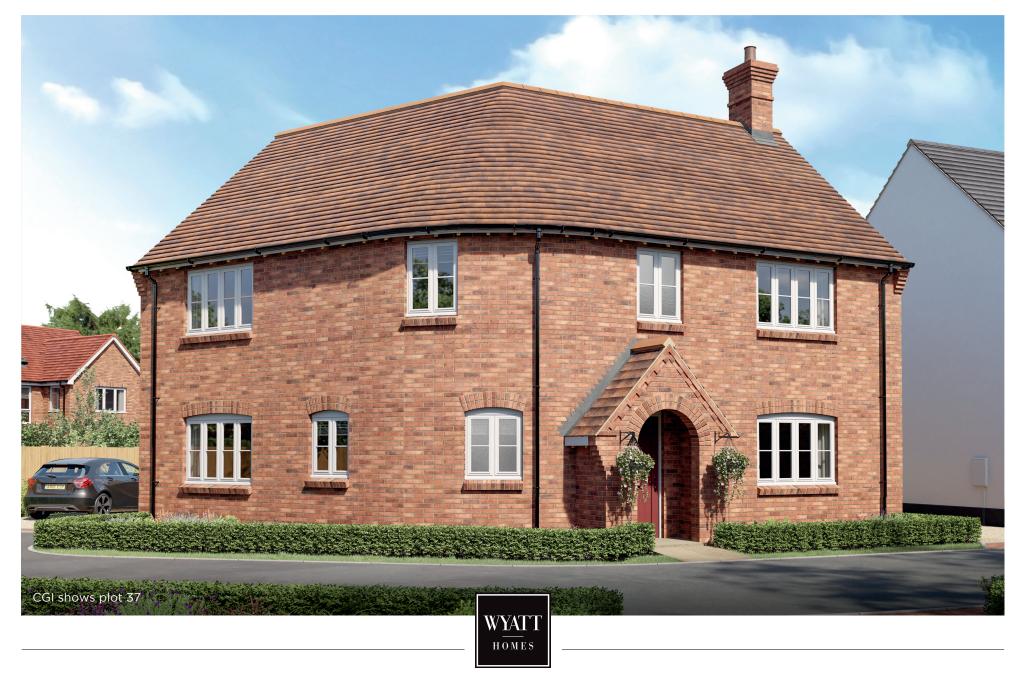

## The Regis





Total floor area 146m² 1569ft²

## Ground Floor

| Living Room | 4.35m x 6.26m | 14' 3" x 20' 6" |
|-------------|---------------|-----------------|
| Kitchen     | 3.40m x 2.55m | 11' 2" x 8' 4"  |
| Dining      | 6.00m x 3.71m | 19' 8" x 12' 2" |

| FIRST FIOO | irst Flo | 0 |
|------------|----------|---|
|------------|----------|---|

| Main Bedroom | 4.37m x 4.09m | 14′ 4″ x 13′ 5″  |
|--------------|---------------|------------------|
| Bedroom 2    | 3.17m x 4.28m | 10′ 5″ x 14′ 1″  |
| Bedroom 3    | 2.96m x 4.40m | 9′ 9″ x 14′ 5″   |
| Bedroom 4    | 3.91m x 4.07m | 12' 10" x 13' 4" |

Disclaimer: Computer generated images, floor plans, configuration and layouts are purely indicative, intended for guidance only and should not be relied upon. External finishes may vary, please