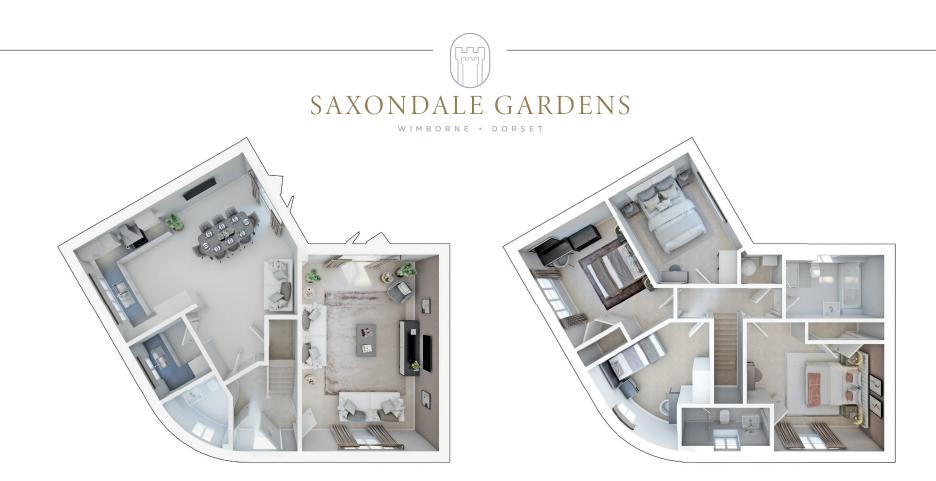

## Ground Floor

| Living Room | 4.35m x 6.26m | 14' 3" x 20' 6" |
|-------------|---------------|-----------------|
| Kitchen     | 3.40m x 2.55m | 11' 2" x 8' 4"  |
| Dining      | 6.00m x 3.71m | 19' 8" x 12' 2" |

| FIRST FIOO | irst Flo | 0 |
|------------|----------|---|
|------------|----------|---|

| Main Bedroom | 4.37m x 4.09m | 14′ 4″ x 13′ 5″  |
|--------------|---------------|------------------|
| Bedroom 2    | 3.17m x 4.28m | 10′ 5″ x 14′ 1″  |
| Bedroom 3    | 2.96m x 4.40m | 9′ 9″ x 14′ 5″   |
| Bedroom 4    | 3.91m x 4.07m | 12' 10" x 13' 4" |