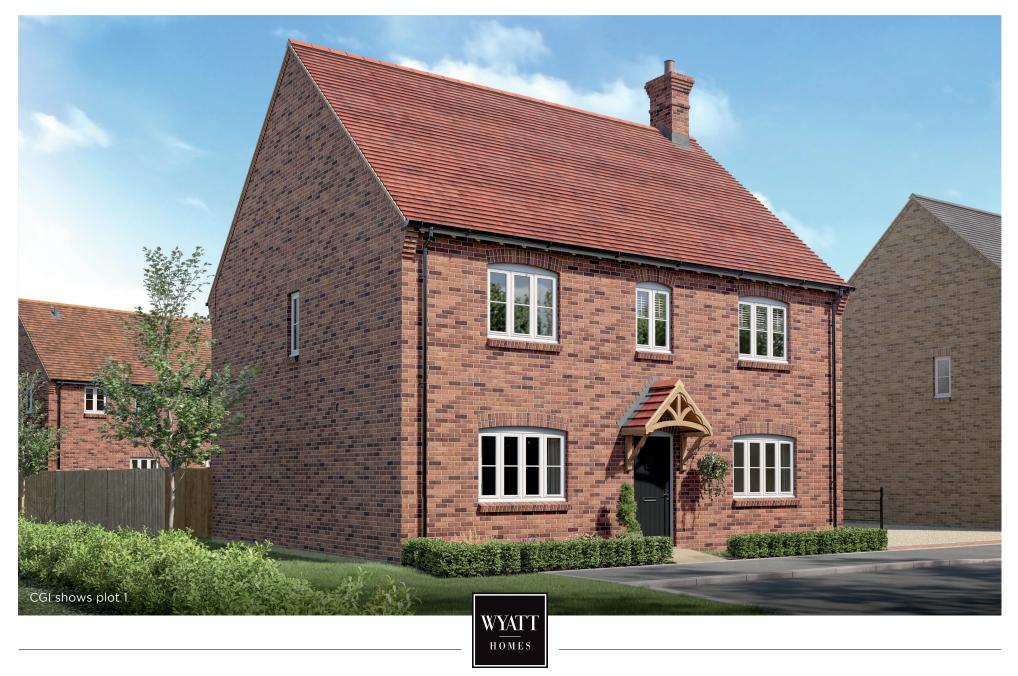

## - The Spetisbury -FOUR BEDROOM HOME









Total floor area 170m² 1825ft²

## Ground Floor

| Living Room    | 4.41m x 4.91m | 14′ 6″ x 16′ 1″ |
|----------------|---------------|-----------------|
| Kitchen/Dining | 3.97m x 4.89m | 13' 0" × 16' 0" |
| Study          | 2.95m x 3.32m | 9′ 8″ x 10′ 11″ |
| Dining         | 4.58m x 3.40m | 15' 0" x 11' 3" |

| <b>First</b> | Flooi |
|--------------|-------|
|--------------|-------|

| Main Bedroom | 4.69m x 3.74m | 15′ 5″ x 12′ 3″  |
|--------------|---------------|------------------|
| Bedroom 2    | 3.11m x 3.62m | 10' 2" x 11' 10" |
| Bedroom 3    | 3.03m x 3.98m | 9′ 11″ x 13′ 1″  |
| Bedroom 4    | 3.10m x 3.32m | 10' 2" x 10' 11" |

Disclaimer: Computer generated images, floor plans, configuration and layouts are purely indicative, intended for guidance only and should n