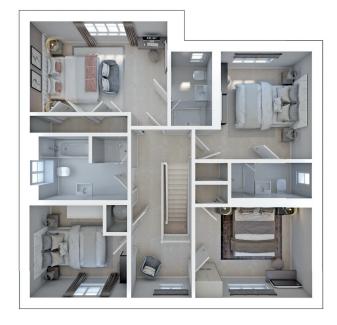

| <b>First</b> | Flooi |
|--------------|-------|
|--------------|-------|

| Main Bedroom | 4.69m x 3.74m | 15′ 5″ x 12′ 3″  |
|--------------|---------------|------------------|
| Bedroom 2    | 3.11m x 3.62m | 10' 2" x 11' 10" |
| Bedroom 3    | 3.03m x 3.98m | 9′ 11″ x 13′ 1″  |
| Bedroom 4    | 3.10m x 3.32m | 10' 2" x 10' 11" |