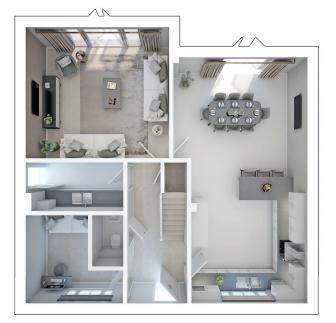

## Ground Floor

| Living Room    | 4.41m x 4.91m | 14′ 6″ x 16′ 1″ |
|----------------|---------------|-----------------|
| Kitchen/Dining | 3.97m x 4.89m | 13' 0" × 16' 0" |
| Study          | 2.95m x 3.32m | 9′ 8″ x 10′ 11″ |
| Dining         | 4.58m x 3.40m | 15' 0" x 11' 3" |