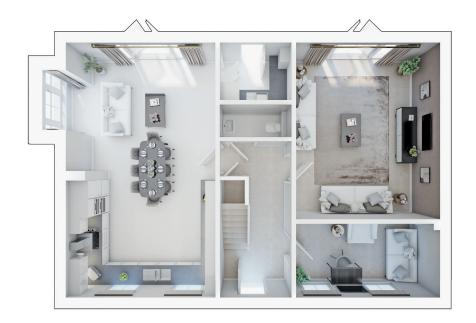

## Ground Floor First Floor

| Living Room   | 4.49m x 5.50m | 14′ 9″ x 18′ 1″  | Main Bedroom | 3.26m x 3.99m | 10′ 8″ x 13′ 1″ |
|---------------|---------------|------------------|--------------|---------------|-----------------|
| Kitchen       | 4.66m x 3.95m | 15′ 3″ x 12′ 11″ | Bedroom 2    | 2.85m x 4.31m | 9′ 4″ x 14′ 2″  |
| Study         | 4.49m x 2.30m | 14′ 9″ x 7′ 7″   | Bedroom 3    | 2.80m x 4.50m | 9′ 2″ x 14′ 9″  |
| Dining/Family | 4.66m x 4.00m | 15′ 3″ x 13′ 1″  | Bedroom 4    | 2.85m x 4.39m | 9′ 4″ x 14′ 5″  |
|               |               |                  | Bedroom 5    | 2.70m x 2.64m | 8′ 10″ x 8′ 8″  |