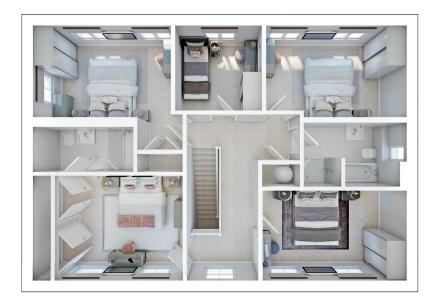

## Ground Floor First Floor

| Living Room   | 4.49m x 5.50m | 14′ 9″ x 18′ 1″  | Main Bedroom | 3.26m x 3.99m | 10′ 8″ x 13′ 1″ |
|---------------|---------------|------------------|--------------|---------------|-----------------|
| Kitchen       | 4.66m x 3.95m | 15′ 3″ x 12′ 11″ | Bedroom 2    | 2.85m x 4.31m | 9′ 4″ x 14′ 2″  |
| Study         | 4.49m x 2.30m | 14′ 9″ x 7′ 7″   | Bedroom 3    | 2.80m x 4.50m | 9′ 2″ x 14′ 9″  |
| Dining/Family | 4.66m x 4.00m | 15′ 3″ x 13′ 1″  | Bedroom 4    | 2.85m x 4.39m | 9′ 4″ x 14′ 5″  |
|               |               |                  | Bedroom 5    | 2.70m x 2.64m | 8′ 10″ x 8′ 8″  |