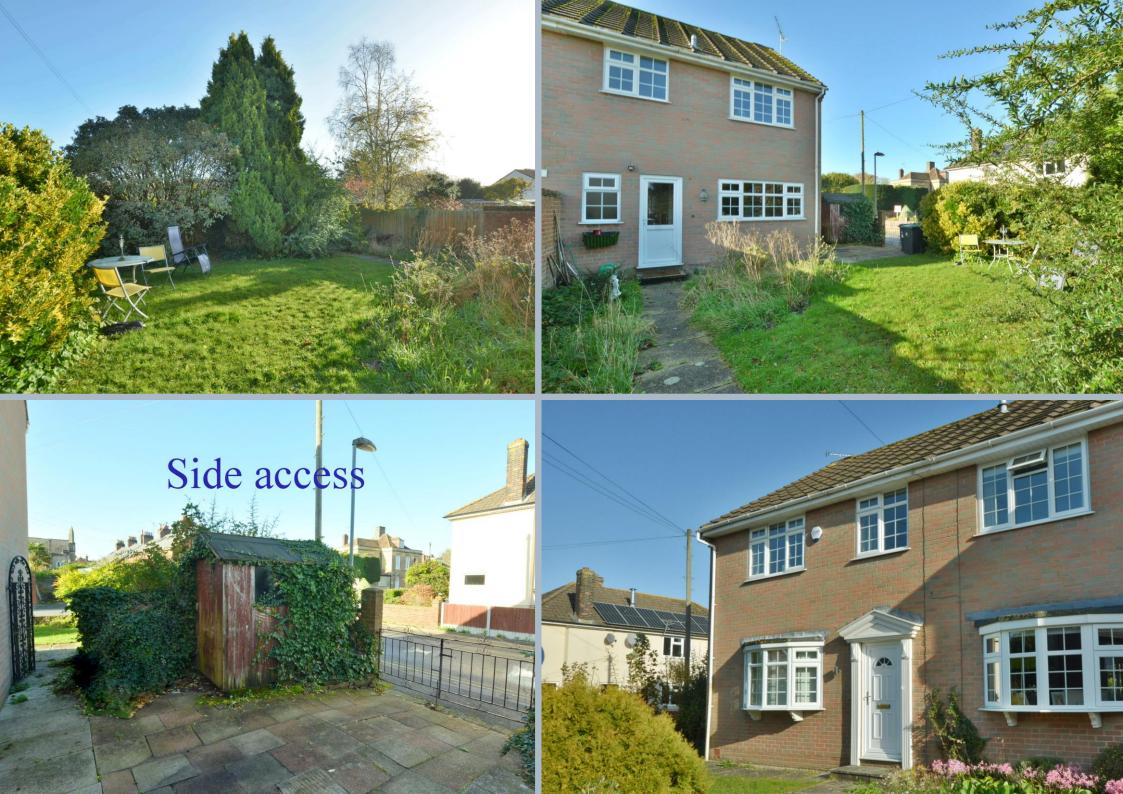

- Entrance hall with glazed interior window offering extra light into sitting room
- A generous size sitting room with feature fireplace and large bay window with front aspect
- Kitchen/breakfast room with range of pine units and complementary worktops integrated washing machine, dishwasher, double oven and fridge freezer, large picture window overlooking the mature private rear garden
- Rear entrance hall ideal for coats and shoes
- Cloakroom with wash hand basin and low level flush WC
- Good size landing with airing cupboard and loft access
- Two generous size double bedrooms both with built-in wardrobes and a good size single bedroom also with built-in wardrobe
- Bathroom with bath and electric shower over, pedestal wash hand basin and WC
- Outside: Mature garden sweeps around the property with gated access to the side allowing parking for two cars, room to extend subject to necessary planning permission. Rear access on to a service road which leads to garage (without door)