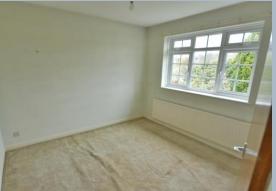

- Entrance hall with glazed interior window offering extra light into sitting room
- A generous size sitting room with feature fireplace and large bay window with front aspect
- Kitchen/breakfast room with range of pine units and complementary worktops integrated washing machine, dishwasher, double oven and fridge freezer, large picture window overlooking the mature private rear garden
- Rear entrance hall ideal for coats and shoes
- Cloakroom with wash hand basin and low level flush WC
- Good size landing with airing cupboard and loft access
- Two generous size double bedrooms both with built-in wardrobes and a good size single bedroom also with built-in wardrobe
- Bathroom with bath and electric shower over, pedestal wash hand basin and WC
- Outside: Mature garden sweeps around the property with gated access to the side allowing parking for two cars, room to extend subject to necessary planning permission. Rear access on to a service road which leads to garage (without door)