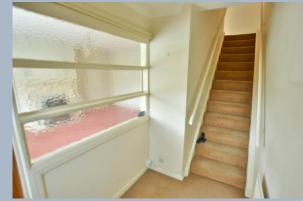

- Entrance hall with glazed interior window offering extra light into sitting room
- A generous size sitting room with feature fireplace and large bay window with front aspect
- Kitchen/breakfast room with range of pine units and complementary worktops integrated washing machine, dishwasher, double oven and fridge freezer, large picture window overlooking the mature private rear garden
- Rear entrance hall ideal for coats and shoes
- Cloakroom with wash hand basin and low level flush WC
- Good size landing with airing cupboard and loft access
- Two generous size double bedrooms both with built-in wardrobes and a good size single bedroom also with built-in wardrobe
- Bathroom with bath and electric shower over, pedestal wash hand basin and WC
- Outside: Mature garden sweeps around the property with gated access to the side allowing parking for two cars, room to extend subject to necessary planning permission. Rear access on to a service road which leads to garage (without door)