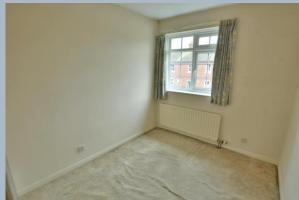

- Entrance hall with glazed interior window offering extra light into sitting room
- A generous size sitting room with feature fireplace and large bay window with front aspect
- Kitchen/breakfast room with range of pine units and complementary worktops integrated washing machine, dishwasher, double oven and fridge freezer, large picture window overlooking the mature private rear garden
- Rear entrance hall ideal for coats and shoes
- Cloakroom with wash hand basin and low level flush WC
- Good size landing with airing cupboard and loft access
- Two generous size double bedrooms both with built-in wardrobes and a good size single bedroom also with built-in wardrobe
- Bathroom with bath and electric shower over, pedestal wash hand basin and WC
- Outside: Mature garden sweeps around the property with gated access to the side allowing parking for two cars, room to extend subject to necessary planning permission. Rear access on to a service road which leads to garage (without door)