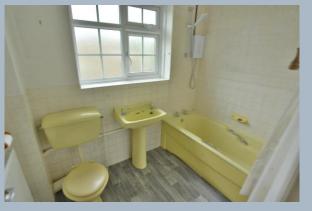

- Entrance hall with glazed interior window offering extra light into sitting room
- A generous size sitting room with feature fireplace and large bay window with front aspect
- Kitchen/breakfast room with range of pine units and complementary worktops integrated washing machine, dishwasher, double oven and fridge freezer, large picture window overlooking the mature private rear garden
- Rear entrance hall ideal for coats and shoes
- Cloakroom with wash hand basin and low level flush WC
- Good size landing with airing cupboard and loft access
- Two generous size double bedrooms both with built-in wardrobes and a good size single bedroom also with built-in wardrobe
- Bathroom with bath and electric shower over, pedestal wash hand basin and WC
- Outside: Mature garden sweeps around the property with gated access to the side allowing parking for two cars, room to extend subject to necessary planning permission. Rear access on to a service road which leads to garage (without door)