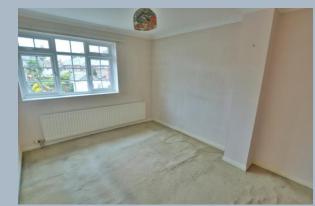

- Entrance hall with glazed interior window offering extra light into sitting room
- A generous size sitting room with feature fireplace and large bay window with front aspect
- Kitchen/breakfast room with range of pine units and complementary worktops integrated washing machine, dishwasher, double oven and fridge freezer, large picture window overlooking the mature private rear garden
- Rear entrance hall ideal for coats and shoes
- Cloakroom with wash hand basin and low level flush WC
- Good size landing with airing cupboard and loft access
- Two generous size double bedrooms both with built-in wardrobes and a good size single bedroom also with built-in wardrobe
- Bathroom with bath and electric shower over, pedestal wash hand basin and WC
- Outside: Mature garden sweeps around the property with gated access to the side allowing parking for two cars, room to extend subject to necessary planning permission. Rear access on to a service road which leads to garage (without door)