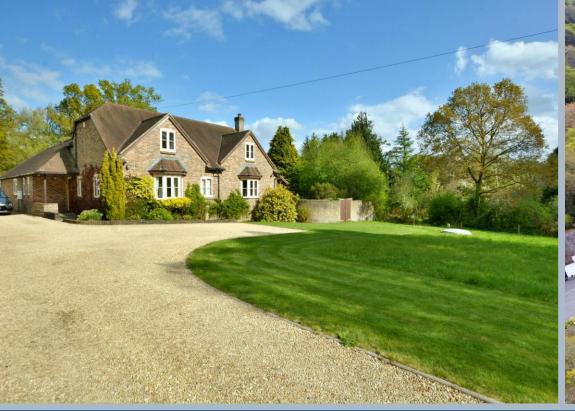

## Hampreston, Wimborne, BH21 7ND FREEHOLD PRICE: £915,000

An imposing and attractive detached family home offering five bedrooms, four reception rooms and three bathrooms as well as a large kitchen/breakfast room and separate utility room. The property is situated on a sizeable plot with detached garage, games room and long driveway giving off road parking for numerous cars.

- Built in 2003 and approximately 2,861 sq ft of accommodation
- Attractive entrance porch with tiled flooring
- Spacious entrance hallway with coats cupboard and modern cloakroom with enclosed WC and vanity unit with wash hand basin
- Generous size sitting/dining room with exposed brick fireplace with open fire facility, window seat with bay window and French doors on to veranda, square arch to dining room
- Good size dining room enjoying a dual aspect overlooking the rear garden with French doors onto veranda
- Music room with window seat and bay window
- Study with worktop enjoying a front aspect
- Large kitchen/breakfast room with range of base and eye level units, complementary
  worktops, Rangemaster cooker with extractor over, space for appliances, built in pantry,
  breakfast bar and space for table and chairs. French doors onto patio and garden
- Separate utility room with butler sink, range of base and eye level units, space for washing machine and additional fridge freezer, rear door to garden
- Two good size ground floor bedrooms with built in wardrobes
- Downstairs modern shower room with over sized shower cubicle, wash hand basin, WC and ladder style heated towel rail
- First floor landing with access to a linen cupboard and large walk-in loft space
- Main bedroom with built in bedroom furniture including wardrobes, and dressing table
  enjoying a dual aspect. En suite shower room with over size shower cubicle, wash hand basin,
  WC and heated ladder style towel rail
- Two further double bedrooms
- Family bathroom with white suite comprising bath, separate shower, wash hand basin, WC and part wood panelled walling
- Intruder alarm, double glazing and gas under floor heating throughout
- Outside: The garden must be viewed to fully appreciate. A gravel driveway with turning point leads to garage giving off road parking for numerous cars and adjoining playroom/hobbies room. The front garden has an expansive lawn area with gate leading to landscaped rear garden with attractive patio and various mature shrub, flower and tree borders, further lawn areas with fruit tree and wildlife pond, all set within high brick walling and panelled fencing. There is also a vegetable patch/greenhouse and potting shed