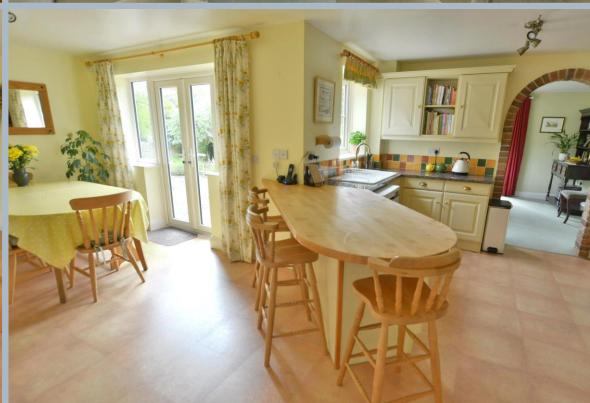

- Built in 2003 and approximately 2,861 sq ft of accommodation
- Attractive entrance porch with tiled flooring
- Spacious entrance hallway with coats cupboard and modern cloakroom with enclosed WC and vanity unit with wash hand basin
- Generous size sitting/dining room with exposed brick fireplace with open fire facility, window seat with bay window and French doors on to veranda, square arch to dining room
- Good size dining room enjoying a dual aspect overlooking the rear garden with French doors onto veranda
- Music room with window seat and bay window
- Study with worktop enjoying a front aspect
- Large kitchen/breakfast room with range of base and eye level units, complementary
  worktops, Rangemaster cooker with extractor over, space for appliances, built in pantry,
  breakfast bar and space for table and chairs. French doors onto patio and garden
- Separate utility room with butler sink, range of base and eye level units, space for washing machine and additional fridge freezer, rear door to garden
- Two good size ground floor bedrooms with built in wardrobes
- Downstairs modern shower room with over sized shower cubicle, wash hand basin, WC and ladder style heated towel rail
- First floor landing with access to a linen cupboard and large walk-in loft space
- Main bedroom with built in bedroom furniture including wardrobes, and dressing table
  enjoying a dual aspect. En suite shower room with over size shower cubicle, wash hand basin,
  WC and heated ladder style towel rail
- Two further double bedrooms
- Family bathroom with white suite comprising bath, separate shower, wash hand basin, WC and part wood panelled walling
- Intruder alarm, double glazing and gas under floor heating throughout
- Outside: The garden must be viewed to fully appreciate. A gravel driveway with turning point leads to garage giving off road parking for numerous cars and adjoining playroom/hobbies room. The front garden has an expansive lawn area with gate leading to landscaped rear garden with attractive patio and various mature shrub, flower and tree borders, further lawn areas with fruit tree and wildlife pond, all set within high brick walling and panelled fencing. There is also a vegetable patch/greenhouse and potting shed