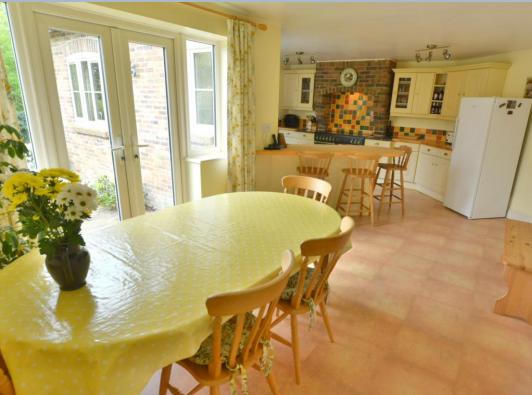

- Built in 2003 and approximately 2,861 sq ft of accommodation
- Attractive entrance porch with tiled flooring
- Spacious entrance hallway with coats cupboard and modern cloakroom with enclosed WC and vanity unit with wash hand basin
- Generous size sitting/dining room with exposed brick fireplace with open fire facility, window seat with bay window and French doors on to veranda, square arch to dining room
- Good size dining room enjoying a dual aspect overlooking the rear garden with French doors onto veranda
- Music room with window seat and bay window
- Study with worktop enjoying a front aspect
- Large kitchen/breakfast room with range of base and eye level units, complementary
  worktops, Rangemaster cooker with extractor over, space for appliances, built in pantry,
  breakfast bar and space for table and chairs. French doors onto patio and garden
- Separate utility room with butler sink, range of base and eye level units, space for washing machine and additional fridge freezer, rear door to garden
- Two good size ground floor bedrooms with built in wardrobes
- Downstairs modern shower room with over sized shower cubicle, wash hand basin, WC and ladder style heated towel rail
- First floor landing with access to a linen cupboard and large walk-in loft space
- Main bedroom with built in bedroom furniture including wardrobes, and dressing table
  enjoying a dual aspect. En suite shower room with over size shower cubicle, wash hand basin,
  WC and heated ladder style towel rail
- Two further double bedrooms
- Family bathroom with white suite comprising bath, separate shower, wash hand basin, WC and part wood panelled walling
- Intruder alarm, double glazing and gas under floor heating throughout
- Outside: The garden must be viewed to fully appreciate. A gravel driveway with turning point leads to garage giving off road parking for numerous cars and adjoining playroom/hobbies room. The front garden has an expansive lawn area with gate leading to landscaped rear garden with attractive patio and various mature shrub, flower and tree borders, further lawn areas with fruit tree and wildlife pond, all set within high brick walling and panelled fencing. There is also a vegetable patch/greenhouse and potting shed