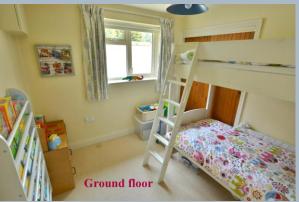

- Built in 2003 and approximately 2,861 sq ft of accommodation
- Attractive entrance porch with tiled flooring
- Spacious entrance hallway with coats cupboard and modern cloakroom with enclosed WC and vanity unit with wash hand basin
- Generous size sitting/dining room with exposed brick fireplace with open fire facility, window seat with bay window and French doors on to veranda, square arch to dining room
- Good size dining room enjoying a dual aspect overlooking the rear garden with French doors onto veranda
- Music room with window seat and bay window
- Study with worktop enjoying a front aspect
- Large kitchen/breakfast room with range of base and eye level units, complementary
  worktops, Rangemaster cooker with extractor over, space for appliances, built in pantry,
  breakfast bar and space for table and chairs. French doors onto patio and garden
- Separate utility room with butler sink, range of base and eye level units, space for washing machine and additional fridge freezer, rear door to garden
- Two good size ground floor bedrooms with built in wardrobes
- Downstairs modern shower room with over sized shower cubicle, wash hand basin, WC and ladder style heated towel rail
- First floor landing with access to a linen cupboard and large walk-in loft space
- Main bedroom with built in bedroom furniture including wardrobes, and dressing table
  enjoying a dual aspect. En suite shower room with over size shower cubicle, wash hand basin,
  WC and heated ladder style towel rail
- Two further double bedrooms
- Family bathroom with white suite comprising bath, separate shower, wash hand basin, WC and part wood panelled walling
- Intruder alarm, double glazing and gas under floor heating throughout
- Outside: The garden must be viewed to fully appreciate. A gravel driveway with turning point leads to garage giving off road parking for numerous cars and adjoining playroom/hobbies room. The front garden has an expansive lawn area with gate leading to landscaped rear garden with attractive patio and various mature shrub, flower and tree borders, further lawn areas with fruit tree and wildlife pond, all set within high brick walling and panelled fencing. There is also a vegetable patch/greenhouse and potting shed