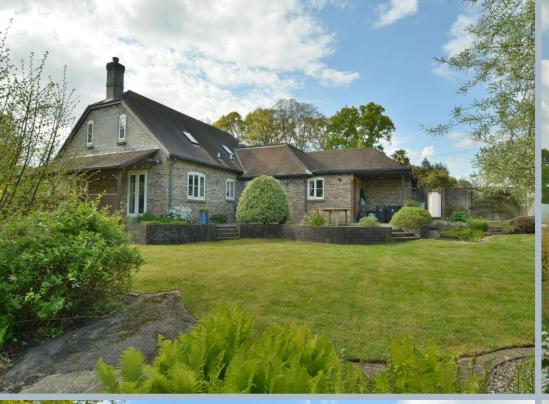

## Hampreston, Wimborne, BH21 7ND FREEHOLD PRICE: £915,000

An imposing and attractive detached family home offering five bedrooms, four reception rooms and three bathrooms as well as a large kitchen/breakfast room and separate utility room. The property is situated on a sizeable plot with detached garage, games room and long driveway giving off road parking for numerous cars.

- Built in 2003 and approximately 2,861 sq ft of accommodation
- Attractive entrance porch with tiled flooring
- Spacious entrance hallway with coats cupboard and modern cloakroom with enclosed WC and vanity unit with wash hand basin
- Generous size sitting/dining room with exposed brick fireplace with open fire facility, window seat with bay window and French doors on to veranda, square arch to dining room
- Good size dining room enjoying a dual aspect overlooking the rear garden with French doors onto veranda
- Music room with window seat and bay window
- Study with worktop enjoying a front aspect
- Large kitchen/breakfast room with range of base and eye level units, complementary
  worktops, Rangemaster cooker with extractor over, space for appliances, built in pantry,
  breakfast bar and space for table and chairs. French doors onto patio and garden
- Separate utility room with butler sink, range of base and eye level units, space for washing machine and additional fridge freezer, rear door to garden
- Two good size ground floor bedrooms with built in wardrobes
- Downstairs modern shower room with over sized shower cubicle, wash hand basin, WC and ladder style heated towel rail
- First floor landing with access to a linen cupboard and large walk-in loft space
- Main bedroom with built in bedroom furniture including wardrobes, and dressing table
  enjoying a dual aspect. En suite shower room with over size shower cubicle, wash hand basin,
  WC and heated ladder style towel rail
- Two further double bedrooms
- Family bathroom with white suite comprising bath, separate shower, wash hand basin, WC and part wood panelled walling
- Intruder alarm, double glazing and gas under floor heating throughout
- Outside: The garden must be viewed to fully appreciate. A gravel driveway with turning point leads to garage giving off road parking for numerous cars and adjoining playroom/hobbies room. The front garden has an expansive lawn area with gate leading to landscaped rear garden with attractive patio and various mature shrub, flower and tree borders, further lawn areas with fruit tree and wildlife pond, all set within high brick walling and panelled fencing. There is also a vegetable patch/greenhouse and potting shed