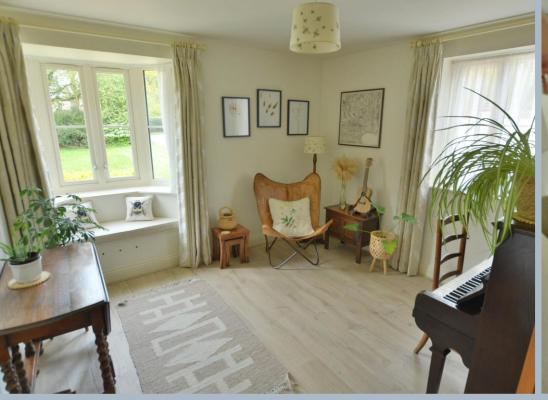

- Built in 2003 and approximately 2,861 sq ft of accommodation
- Attractive entrance porch with tiled flooring
- Spacious entrance hallway with coats cupboard and modern cloakroom with enclosed WC and vanity unit with wash hand basin
- Generous size sitting/dining room with exposed brick fireplace with open fire facility, window seat with bay window and French doors on to veranda, square arch to dining room
- Good size dining room enjoying a dual aspect overlooking the rear garden with French doors onto veranda
- Music room with window seat and bay window
- Study with worktop enjoying a front aspect
- Large kitchen/breakfast room with range of base and eye level units, complementary
  worktops, Rangemaster cooker with extractor over, space for appliances, built in pantry,
  breakfast bar and space for table and chairs. French doors onto patio and garden
- Separate utility room with butler sink, range of base and eye level units, space for washing machine and additional fridge freezer, rear door to garden
- Two good size ground floor bedrooms with built in wardrobes
- Downstairs modern shower room with over sized shower cubicle, wash hand basin, WC and ladder style heated towel rail
- First floor landing with access to a linen cupboard and large walk-in loft space
- Main bedroom with built in bedroom furniture including wardrobes, and dressing table
  enjoying a dual aspect. En suite shower room with over size shower cubicle, wash hand basin,
  WC and heated ladder style towel rail
- Two further double bedrooms
- Family bathroom with white suite comprising bath, separate shower, wash hand basin, WC and part wood panelled walling
- Intruder alarm, double glazing and gas under floor heating throughout
- Outside: The garden must be viewed to fully appreciate. A gravel driveway with turning point leads to garage giving off road parking for numerous cars and adjoining playroom/hobbies room. The front garden has an expansive lawn area with gate leading to landscaped rear garden with attractive patio and various mature shrub, flower and tree borders, further lawn areas with fruit tree and wildlife pond, all set within high brick walling and panelled fencing. There is also a vegetable patch/greenhouse and potting shed