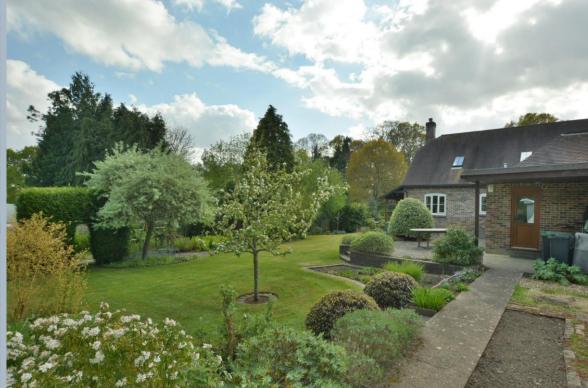

- Built in 2003 and approximately 2,861 sq ft of accommodation
- Attractive entrance porch with tiled flooring
- Spacious entrance hallway with coats cupboard and modern cloakroom with enclosed WC and vanity unit with wash hand basin
- Generous size sitting/dining room with exposed brick fireplace with open fire facility, window seat with bay window and French doors on to veranda, square arch to dining room
- Good size dining room enjoying a dual aspect overlooking the rear garden with French doors onto veranda
- Music room with window seat and bay window
- Study with worktop enjoying a front aspect
- Large kitchen/breakfast room with range of base and eye level units, complementary
  worktops, Rangemaster cooker with extractor over, space for appliances, built in pantry,
  breakfast bar and space for table and chairs. French doors onto patio and garden
- Separate utility room with butler sink, range of base and eye level units, space for washing machine and additional fridge freezer, rear door to garden
- Two good size ground floor bedrooms with built in wardrobes
- Downstairs modern shower room with over sized shower cubicle, wash hand basin, WC and ladder style heated towel rail
- First floor landing with access to a linen cupboard and large walk-in loft space
- Main bedroom with built in bedroom furniture including wardrobes, and dressing table
  enjoying a dual aspect. En suite shower room with over size shower cubicle, wash hand basin,
  WC and heated ladder style towel rail
- Two further double bedrooms
- Family bathroom with white suite comprising bath, separate shower, wash hand basin, WC and part wood panelled walling
- Intruder alarm, double glazing and gas under floor heating throughout
- Outside: The garden must be viewed to fully appreciate. A gravel driveway with turning point leads to garage giving off road parking for numerous cars and adjoining playroom/hobbies room. The front garden has an expansive lawn area with gate leading to landscaped rear garden with attractive patio and various mature shrub, flower and tree borders, further lawn areas with fruit tree and wildlife pond, all set within high brick walling and panelled fencing. There is also a vegetable patch/greenhouse and potting shed