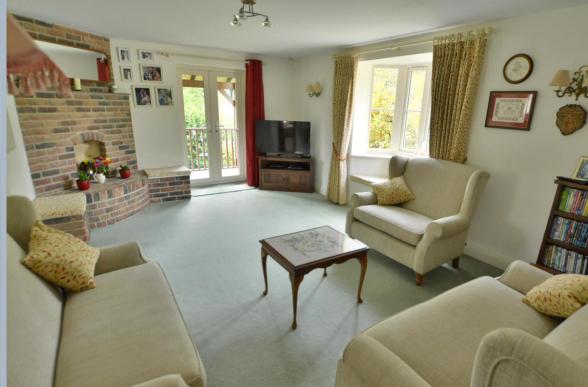

- Built in 2003 and approximately 2,861 sq ft of accommodation
- Attractive entrance porch with tiled flooring
- Spacious entrance hallway with coats cupboard and modern cloakroom with enclosed WC and vanity unit with wash hand basin
- Generous size sitting/dining room with exposed brick fireplace with open fire facility, window seat with bay window and French doors on to veranda, square arch to dining room
- Good size dining room enjoying a dual aspect overlooking the rear garden with French doors onto veranda
- Music room with window seat and bay window
- Study with worktop enjoying a front aspect
- Large kitchen/breakfast room with range of base and eye level units, complementary
  worktops, Rangemaster cooker with extractor over, space for appliances, built in pantry,
  breakfast bar and space for table and chairs. French doors onto patio and garden
- Separate utility room with butler sink, range of base and eye level units, space for washing machine and additional fridge freezer, rear door to garden
- Two good size ground floor bedrooms with built in wardrobes
- Downstairs modern shower room with over sized shower cubicle, wash hand basin, WC and ladder style heated towel rail
- First floor landing with access to a linen cupboard and large walk-in loft space
- Main bedroom with built in bedroom furniture including wardrobes, and dressing table
  enjoying a dual aspect. En suite shower room with over size shower cubicle, wash hand basin,
  WC and heated ladder style towel rail
- Two further double bedrooms
- Family bathroom with white suite comprising bath, separate shower, wash hand basin, WC and part wood panelled walling
- Intruder alarm, double glazing and gas under floor heating throughout
- Outside: The garden must be viewed to fully appreciate. A gravel driveway with turning point leads to garage giving off road parking for numerous cars and adjoining playroom/hobbies room. The front garden has an expansive lawn area with gate leading to landscaped rear garden with attractive patio and various mature shrub, flower and tree borders, further lawn areas with fruit tree and wildlife pond, all set within high brick walling and panelled fencing. There is also a vegetable patch/greenhouse and potting shed