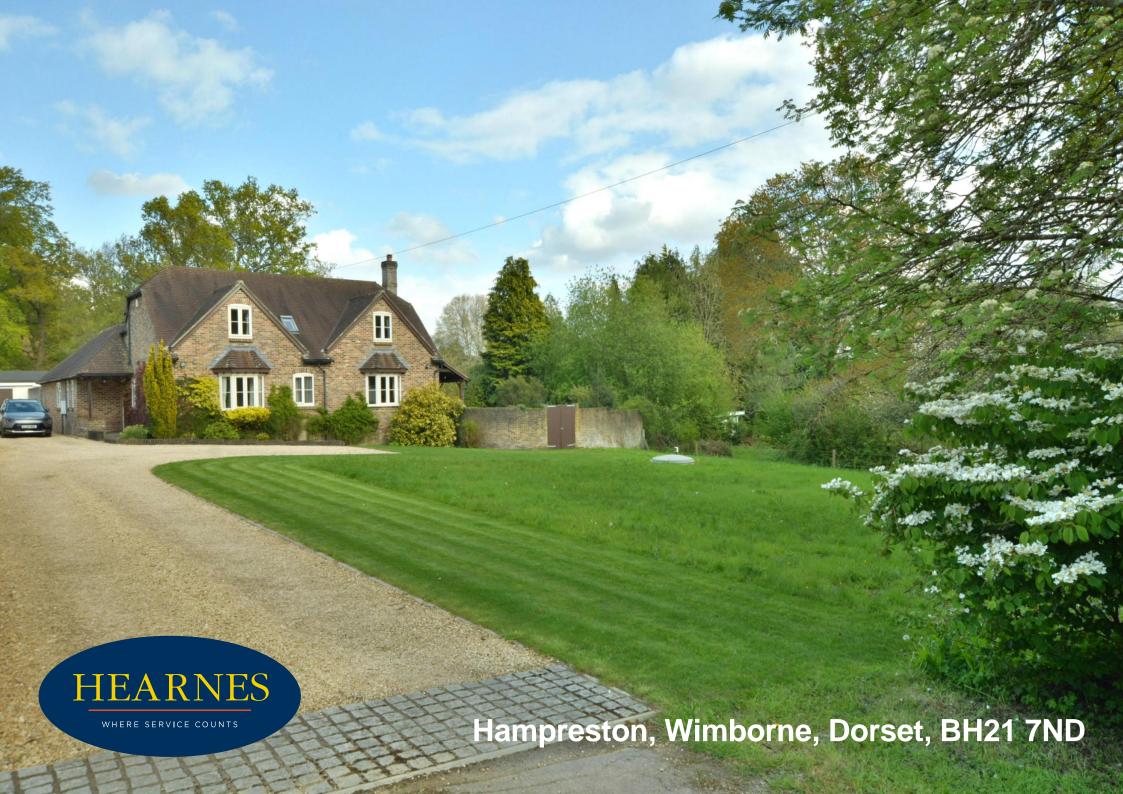

## Hampreston, Wimborne, BH21 7ND FREEHOLD PRICE: £915,000

An imposing and attractive detached family home offering five bedrooms, four reception rooms and three bathrooms as well as a large kitchen/breakfast room and separate utility room. The property is situated on a sizeable plot with detached garage, games room and long driveway giving off road parking for numerous cars.

- Built in 2003 and approximately 2,861 sq ft of accommodation
- Attractive entrance porch with tiled flooring
- Spacious entrance hallway with coats cupboard and modern cloakroom with enclosed WC and vanity unit with wash hand basin
- Generous size sitting/dining room with exposed brick fireplace with open fire facility, window seat with bay window and French doors on to veranda, square arch to dining room
- Good size dining room enjoying a dual aspect overlooking the rear garden with French doors onto veranda
- Music room with window seat and bay window
- Study with worktop enjoying a front aspect
- Large kitchen/breakfast room with range of base and eye level units, complementary
  worktops, Rangemaster cooker with extractor over, space for appliances, built in pantry,
  breakfast bar and space for table and chairs. French doors onto patio and garden
- Separate utility room with butler sink, range of base and eye level units, space for washing machine and additional fridge freezer, rear door to garden
- Two good size ground floor bedrooms with built in wardrobes
- Downstairs modern shower room with over sized shower cubicle, wash hand basin, WC and ladder style heated towel rail
- First floor landing with access to a linen cupboard and large walk-in loft space
- Main bedroom with built in bedroom furniture including wardrobes, and dressing table
  enjoying a dual aspect. En suite shower room with over size shower cubicle, wash hand basin,
  WC and heated ladder style towel rail
- Two further double bedrooms
- Family bathroom with white suite comprising bath, separate shower, wash hand basin, WC and part wood panelled walling
- Intruder alarm, double glazing and gas under floor heating throughout
- Outside: The garden must be viewed to fully appreciate. A gravel driveway with turning point leads to garage giving off road parking for numerous cars and adjoining playroom/hobbies room. The front garden has an expansive lawn area with gate leading to landscaped rear garden with attractive patio and various mature shrub, flower and tree borders, further lawn areas with fruit tree and wildlife pond, all set within high brick walling and panelled fencing. There is also a vegetable patch/greenhouse and potting shed

The property is situated next to Knoll Gardens with easy access to country walks. It is a popular semi rural location nestled between Wimborne and Ferndown both of which have an excellent range of shopping, leisure and recreational facilities.