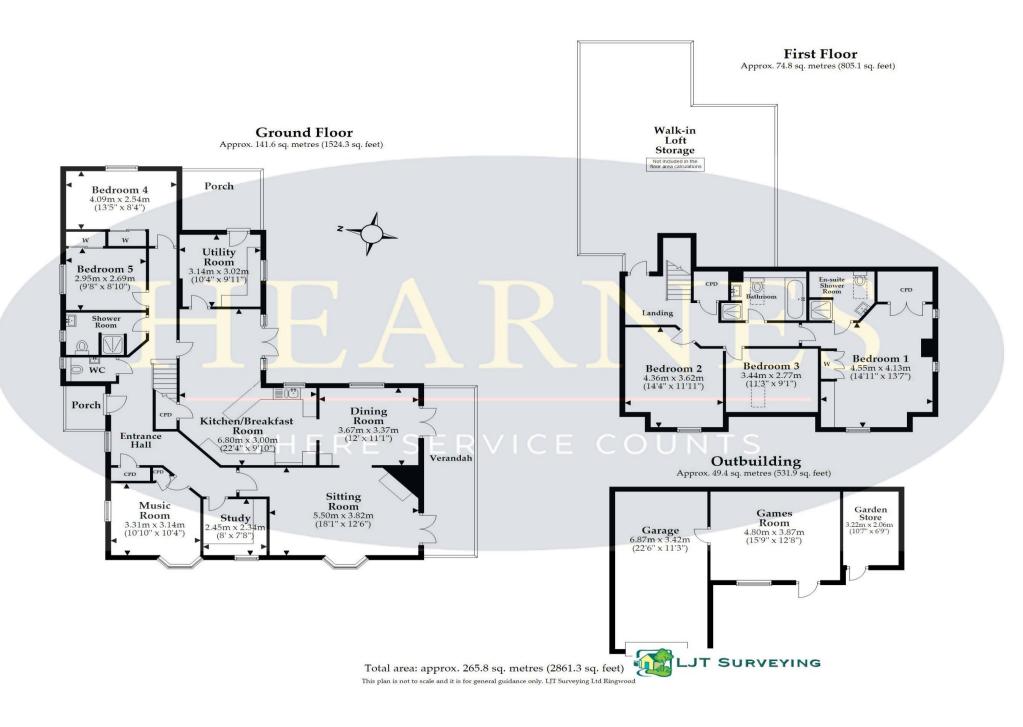

## Hampreston, Wimborne, BH21 7ND FREEHOLD PRICE: £915,000

An imposing and attractive detached family home offering five bedrooms, four reception rooms and three bathrooms as well as a large kitchen/breakfast room and separate utility room. The property is situated on a sizeable plot with detached garage, games room and long driveway giving off road parking for numerous cars.

- Built in 2003 and approximately 2,861 sq ft of accommodation
- Attractive entrance porch with tiled flooring
- Spacious entrance hallway with coats cupboard and modern cloakroom with enclosed WC and vanity unit with wash hand basin
- Generous size sitting/dining room with exposed brick fireplace with open fire facility, window seat with bay window and French doors on to veranda, square arch to dining room
- Good size dining room enjoying a dual aspect overlooking the rear garden with French doors onto veranda
- Music room with window seat and bay window
- Study with worktop enjoying a front aspect
- Large kitchen/breakfast room with range of base and eye level units, complementary
  worktops, Rangemaster cooker with extractor over, space for appliances, built in pantry,
  breakfast bar and space for table and chairs. French doors onto patio and garden
- Separate utility room with butler sink, range of base and eye level units, space for washing machine and additional fridge freezer, rear door to garden
- Two good size ground floor bedrooms with built in wardrobes
- Downstairs modern shower room with over sized shower cubicle, wash hand basin, WC and ladder style heated towel rail
- First floor landing with access to a linen cupboard and large walk-in loft space
- Main bedroom with built in bedroom furniture including wardrobes, and dressing table
  enjoying a dual aspect. En suite shower room with over size shower cubicle, wash hand basin,
  WC and heated ladder style towel rail
- Two further double bedrooms
- Family bathroom with white suite comprising bath, separate shower, wash hand basin, WC and part wood panelled walling
- Intruder alarm, double glazing and gas under floor heating throughout
- Outside: The garden must be viewed to fully appreciate. A gravel driveway with turning point leads to garage giving off road parking for numerous cars and adjoining playroom/hobbies room. The front garden has an expansive lawn area with gate leading to landscaped rear garden with attractive patio and various mature shrub, flower and tree borders, further lawn areas with fruit tree and wildlife pond, all set within high brick walling and panelled fencing. There is also a vegetable patch/greenhouse and potting shed