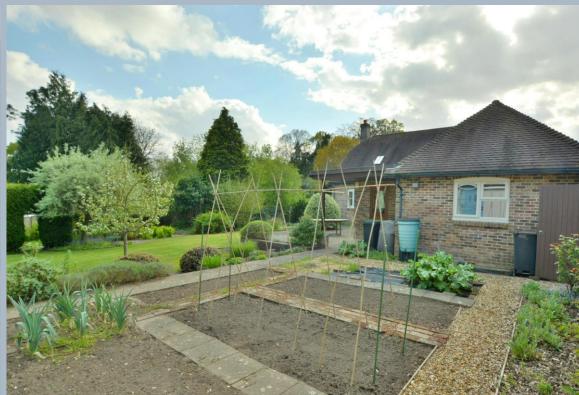

- Built in 2003 and approximately 2,861 sq ft of accommodation
- Attractive entrance porch with tiled flooring
- Spacious entrance hallway with coats cupboard and modern cloakroom with enclosed WC and vanity unit with wash hand basin
- Generous size sitting/dining room with exposed brick fireplace with open fire facility, window seat with bay window and French doors on to veranda, square arch to dining room
- Good size dining room enjoying a dual aspect overlooking the rear garden with French doors onto veranda
- Music room with window seat and bay window
- Study with worktop enjoying a front aspect
- Large kitchen/breakfast room with range of base and eye level units, complementary
  worktops, Rangemaster cooker with extractor over, space for appliances, built in pantry,
  breakfast bar and space for table and chairs. French doors onto patio and garden
- Separate utility room with butler sink, range of base and eye level units, space for washing machine and additional fridge freezer, rear door to garden
- Two good size ground floor bedrooms with built in wardrobes
- Downstairs modern shower room with over sized shower cubicle, wash hand basin, WC and ladder style heated towel rail
- First floor landing with access to a linen cupboard and large walk-in loft space
- Main bedroom with built in bedroom furniture including wardrobes, and dressing table
  enjoying a dual aspect. En suite shower room with over size shower cubicle, wash hand basin,
  WC and heated ladder style towel rail
- Two further double bedrooms
- Family bathroom with white suite comprising bath, separate shower, wash hand basin, WC and part wood panelled walling
- Intruder alarm, double glazing and gas under floor heating throughout
- Outside: The garden must be viewed to fully appreciate. A gravel driveway with turning point leads to garage giving off road parking for numerous cars and adjoining playroom/hobbies room. The front garden has an expansive lawn area with gate leading to landscaped rear garden with attractive patio and various mature shrub, flower and tree borders, further lawn areas with fruit tree and wildlife pond, all set within high brick walling and panelled fencing. There is also a vegetable patch/greenhouse and potting shed