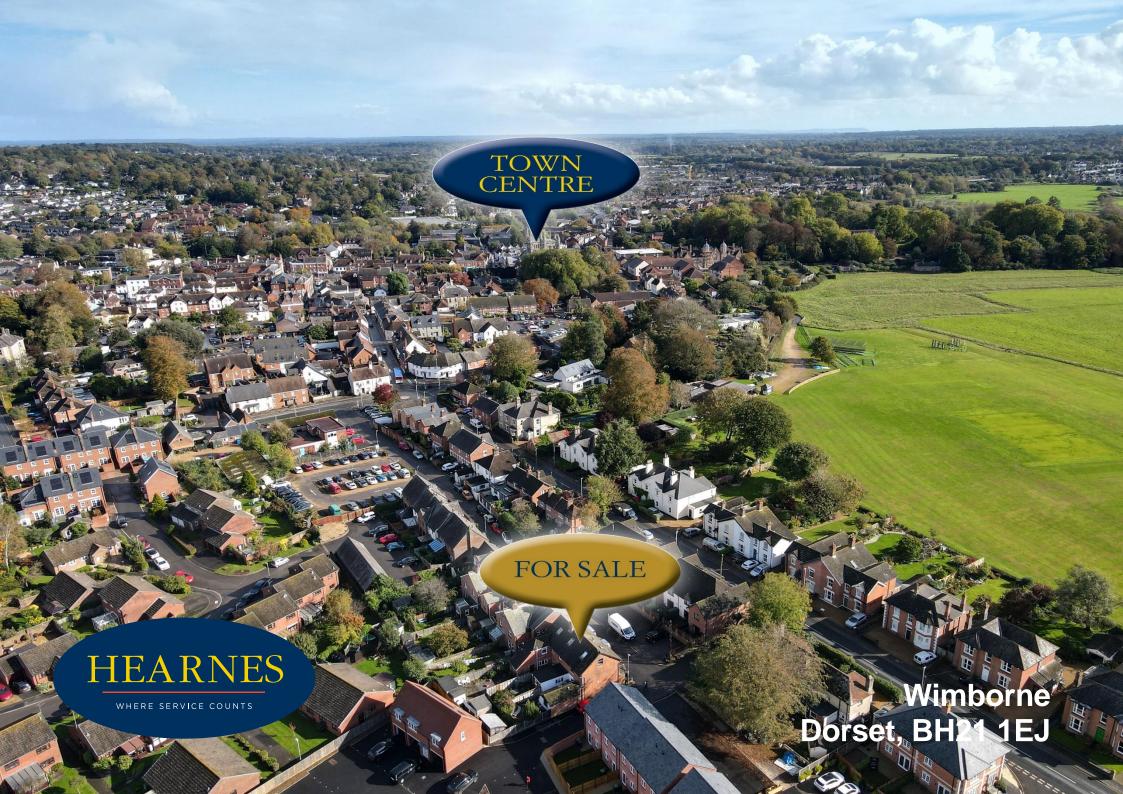

## Wimborne, Dorset, BH21 1EJ FREEHOLD PRICE: £320,000

An older style character three bedroom townhouse with spacious sitting/dining room and modern fitted kitchen and shower room in a sought after location within easy walking distance of the town.

The location of the property combines the advantage of town with easy access to open countryside and the river Stour nearby. Wimborne town centre is within level walking distance where there are a number of shops, restaurants, public houses and the popular Tivoli theatre.