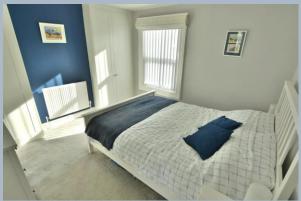

- Spacious sitting/dining room with inset fireplace and wooden mantle over, with space for electric fire, dual aspect with fitted wooden shutters
- Modern fully fitted kitchen with base and eye level units and complementary worktops, inset electric hob and oven with extractor fan over, free standing fridge freezer, integrated slimline dishwasher, concealed unit housing washing machine, further built in cupboard housing combi boiler, side window and door to garden
- Downstairs modern shower room with over sized shower cubicle and shower, vanity unit with wash hand basin, ladder style heated towel rail and WC
- Main bedroom with built in wardrobes enjoying a front aspect
- Bedroom two/study is a good size room with door and staircase leading to bedroom three
- Bedroom three with feature exposed brick walling and velux window
- Double glazing and gas heating with feature wood effect flooring in the sitting/dining room through to the kitchen
- No forward chain
- Outside: Small front garden enclosed by picket fence and gate. The
  rear garden has a good size patio with mature flower, shrub and tree
  inserts enclosed by panel fencing. A further pedestrian gate leads to
  hardstanding area with large garden shed and access to the rear
  shared with two neighbouring properties
- On street parking