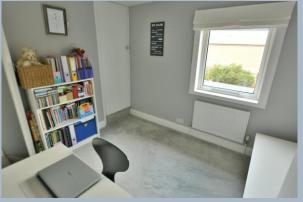

- Spacious sitting/dining room with inset fireplace and wooden mantle over, with space for electric fire, dual aspect with fitted wooden shutters
- Modern fully fitted kitchen with base and eye level units and complementary worktops, inset electric hob and oven with extractor fan over, free standing fridge freezer, integrated slimline dishwasher, concealed unit housing washing machine, further built in cupboard housing combi boiler, side window and door to garden
- Downstairs modern shower room with over sized shower cubicle and shower, vanity unit with wash hand basin, ladder style heated towel rail and WC
- Main bedroom with built in wardrobes enjoying a front aspect
- Bedroom two/study is a good size room with door and staircase leading to bedroom three
- Bedroom three with feature exposed brick walling and velux window
- Double glazing and gas heating with feature wood effect flooring in the sitting/dining room through to the kitchen
- No forward chain
- Outside: Small front garden enclosed by picket fence and gate. The
  rear garden has a good size patio with mature flower, shrub and tree
  inserts enclosed by panel fencing. A further pedestrian gate leads to
  hardstanding area with large garden shed and access to the rear
  shared with two neighbouring properties
- On street parking