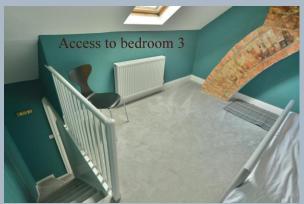

- Spacious sitting/dining room with inset fireplace and wooden mantle over, with space for electric fire, dual aspect with fitted wooden shutters
- Modern fully fitted kitchen with base and eye level units and complementary worktops, inset electric hob and oven with extractor fan over, free standing fridge freezer, integrated slimline dishwasher, concealed unit housing washing machine, further built in cupboard housing combi boiler, side window and door to garden
- Downstairs modern shower room with over sized shower cubicle and shower, vanity unit with wash hand basin, ladder style heated towel rail and WC
- Main bedroom with built in wardrobes enjoying a front aspect
- Bedroom two/study is a good size room with door and staircase leading to bedroom three
- Bedroom three with feature exposed brick walling and velux window
- Double glazing and gas heating with feature wood effect flooring in the sitting/dining room through to the kitchen
- No forward chain
- Outside: Small front garden enclosed by picket fence and gate. The
  rear garden has a good size patio with mature flower, shrub and tree
  inserts enclosed by panel fencing. A further pedestrian gate leads to
  hardstanding area with large garden shed and access to the rear
  shared with two neighbouring properties
- On street parking