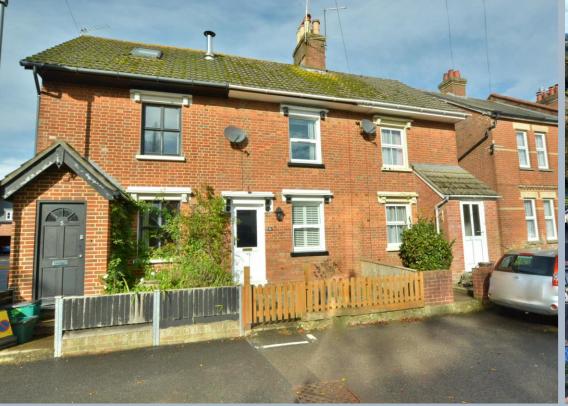

## Wimborne, Dorset, BH21 1EJ FREEHOLD PRICE: £320,000

An older style character three bedroom townhouse with spacious sitting/dining room and modern fitted kitchen and shower room in a sought after location within easy walking distance of the town.

- Spacious sitting/dining room with inset fireplace and wooden mantle over, with space for electric fire, dual aspect with fitted wooden shutters
- Modern fully fitted kitchen with base and eye level units and complementary worktops, inset electric hob and oven with extractor fan over, free standing fridge freezer, integrated slimline dishwasher, concealed unit housing washing machine, further built in cupboard housing combi boiler, side window and door to garden
- Downstairs modern shower room with over sized shower cubicle and shower, vanity unit with wash hand basin, ladder style heated towel rail and WC
- Main bedroom with built in wardrobes enjoying a front aspect
- Bedroom two/study is a good size room with door and staircase leading to bedroom three
- Bedroom three with feature exposed brick walling and velux window
- Double glazing and gas heating with feature wood effect flooring in the sitting/dining room through to the kitchen
- No forward chain
- Outside: Small front garden enclosed by picket fence and gate. The
  rear garden has a good size patio with mature flower, shrub and tree
  inserts enclosed by panel fencing. A further pedestrian gate leads to
  hardstanding area with large garden shed and access to the rear
  shared with two neighbouring properties
- On street parking