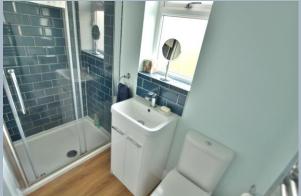

- Spacious sitting/dining room with inset fireplace and wooden mantle over, with space for electric fire, dual aspect with fitted wooden shutters
- Modern fully fitted kitchen with base and eye level units and complementary worktops, inset electric hob and oven with extractor fan over, free standing fridge freezer, integrated slimline dishwasher, concealed unit housing washing machine, further built in cupboard housing combi boiler, side window and door to garden
- Downstairs modern shower room with over sized shower cubicle and shower, vanity unit with wash hand basin, ladder style heated towel rail and WC
- Main bedroom with built in wardrobes enjoying a front aspect
- Bedroom two/study is a good size room with door and staircase leading to bedroom three
- Bedroom three with feature exposed brick walling and velux window
- Double glazing and gas heating with feature wood effect flooring in the sitting/dining room through to the kitchen
- No forward chain
- Outside: Small front garden enclosed by picket fence and gate. The
  rear garden has a good size patio with mature flower, shrub and tree
  inserts enclosed by panel fencing. A further pedestrian gate leads to
  hardstanding area with large garden shed and access to the rear
  shared with two neighbouring properties
- On street parking