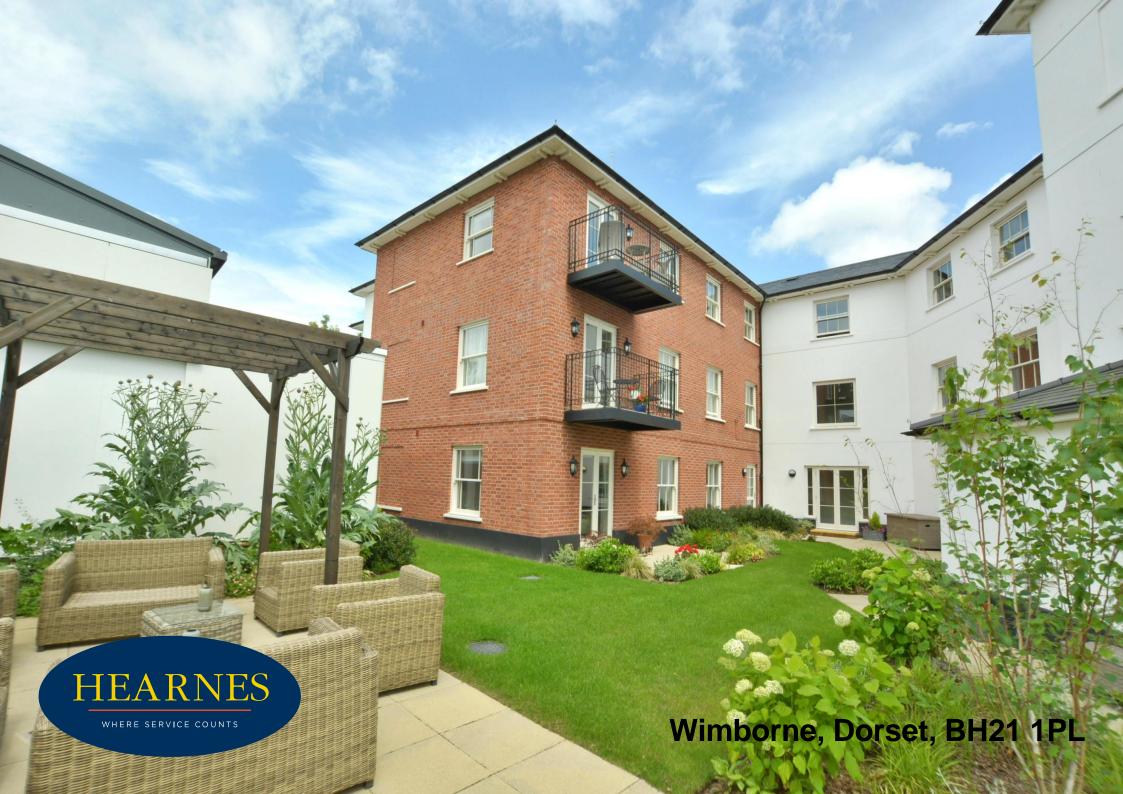

## Wimborne, Dorset, BH21 1PL LEASEHOLD PRICE GUIDE: £300,000

Fleur-de-Lis Wimborne has been designed and built for the over 60's looking for an independent lifestyle, here you'll find a thriving community where long lasting friendships are made. The dedicated Lifehost oversees this charming community of beautifully appointed one and two bedroom apartments. Complemented by shared facilities including a thriving owners lounge and kitchenette, a guest suite for visiting family and friends to use and beautifully landscaped gardens, all designed for your wellbeing.

This luxury one bedroom ground floor apartment benefits from having its' own private entrance with access to outside space. The thoughtfully designed kitchen is fully integrated with NEFF appliances including, dishwasher, washer dryer & fridge freezer all set under a silestone worktop. The shower room has luxury accessories including a Raindance showerhead. The luxury extends to the Porcelanosa wall and floor tiles, premium Villeroy & Boch sanitary ware and heated towel rail. The bedroom is a generous size and is complemented with a fitted wardrobe. Accessed from the hallway is a large utility/store cupboard.