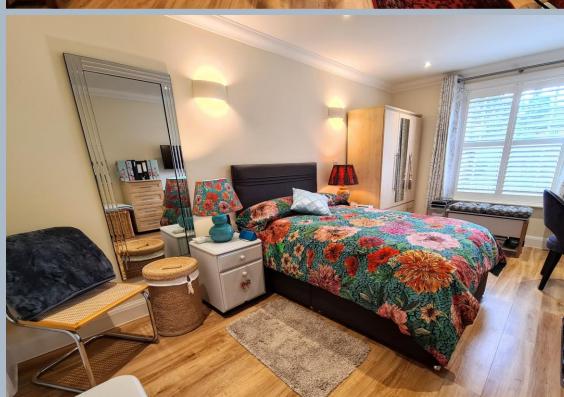

This luxury one bedroom ground floor apartment benefits from having its' own private entrance with access to outside space. The thoughtfully designed kitchen is fully integrated with NEFF appliances including, dishwasher, washer dryer & fridge freezer all set under a silestone worktop. The shower room has luxury accessories including a Raindance showerhead. The luxury extends to the Porcelanosa wall and floor tiles, premium Villeroy & Boch sanitary ware and heated towel rail. The bedroom is a generous size and is complemented with a fitted wardrobe. Accessed from the hallway is a large utility/store cupboard.