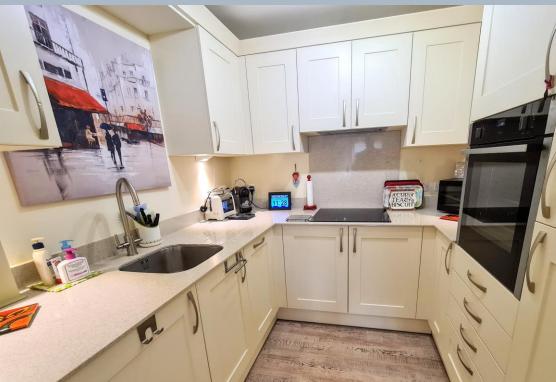

This luxury one bedroom ground floor apartment benefits from having its' own private entrance with access to outside space. The thoughtfully designed kitchen is fully integrated with NEFF appliances including, dishwasher, washer dryer & fridge freezer all set under a silestone worktop. The shower room has luxury accessories including a Raindance showerhead. The luxury extends to the Porcelanosa wall and floor tiles, premium Villeroy & Boch sanitary ware and heated towel rail. The bedroom is a generous size and is complemented with a fitted wardrobe. Accessed from the hallway is a large utility/store cupboard.