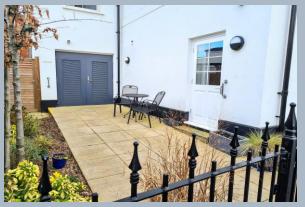

This luxury one bedroom ground floor apartment benefits from having its' own private entrance with access to outside space. The thoughtfully designed kitchen is fully integrated with NEFF appliances including, dishwasher, washer dryer & fridge freezer all set under a silestone worktop. The shower room has luxury accessories including a Raindance showerhead. The luxury extends to the Porcelanosa wall and floor tiles, premium Villeroy & Boch sanitary ware and heated towel rail. The bedroom is a generous size and is complemented with a fitted wardrobe. Accessed from the hallway is a large utility/store cupboard.