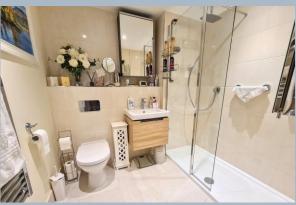

This luxury one bedroom ground floor apartment benefits from having its' own private entrance with access to outside space. The thoughtfully designed kitchen is fully integrated with NEFF appliances including, dishwasher, washer dryer & fridge freezer all set under a silestone worktop. The shower room has luxury accessories including a Raindance showerhead. The luxury extends to the Porcelanosa wall and floor tiles, premium Villeroy & Boch sanitary ware and heated towel rail. The bedroom is a generous size and is complemented with a fitted wardrobe. Accessed from the hallway is a large utility/store cupboard.