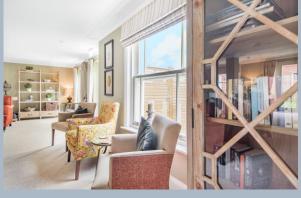

This luxury one bedroom ground floor apartment benefits from having its' own private entrance with access to outside space. The thoughtfully designed kitchen is fully integrated with NEFF appliances including, dishwasher, washer dryer & fridge freezer all set under a silestone worktop. The shower room has luxury accessories including a Raindance showerhead. The luxury extends to the Porcelanosa wall and floor tiles, premium Villeroy & Boch sanitary ware and heated towel rail. The bedroom is a generous size and is complemented with a fitted wardrobe. Accessed from the hallway is a large utility/store cupboard.