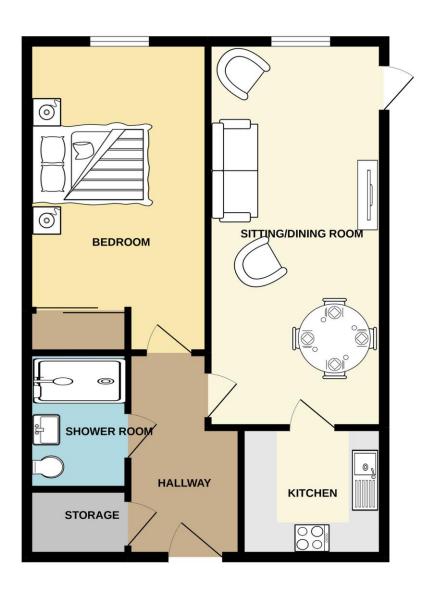

This luxury one bedroom ground floor apartment benefits from having its' own private entrance with access to outside space. The thoughtfully designed kitchen is fully integrated with NEFF appliances including, dishwasher, washer dryer & fridge freezer all set under a silestone worktop. The shower room has luxury accessories including a Raindance showerhead. The luxury extends to the Porcelanosa wall and floor tiles, premium Villeroy & Boch sanitary ware and heated towel rail. The bedroom is a generous size and is complemented with a fitted wardrobe. Accessed from the hallway is a large utility/store cupboard.