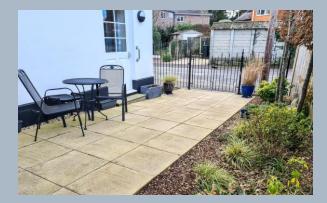

This luxury one bedroom ground floor apartment benefits from having its' own private entrance with access to outside space. The thoughtfully designed kitchen is fully integrated with NEFF appliances including, dishwasher, washer dryer & fridge freezer all set under a silestone worktop. The shower room has luxury accessories including a Raindance showerhead. The luxury extends to the Porcelanosa wall and floor tiles, premium Villeroy & Boch sanitary ware and heated towel rail. The bedroom is a generous size and is complemented with a fitted wardrobe. Accessed from the hallway is a large utility/store cupboard.