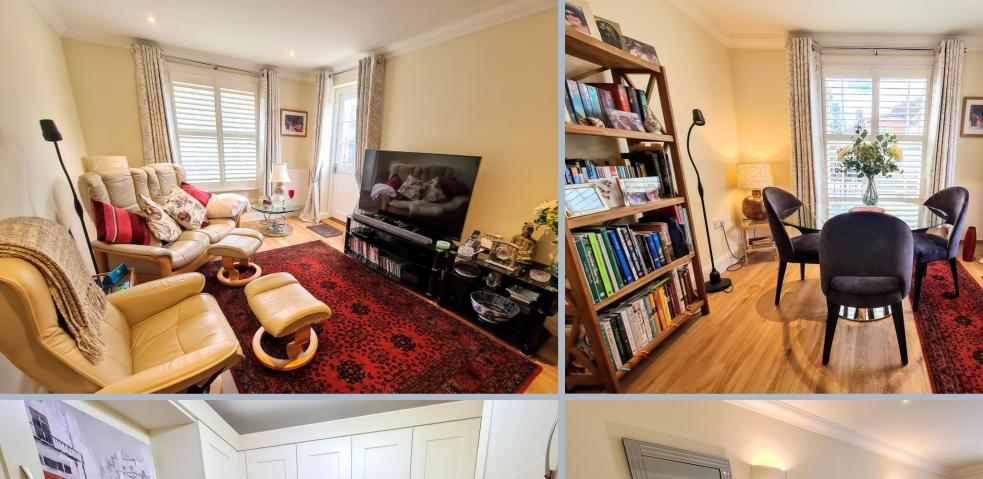

This luxury one bedroom ground floor apartment benefits from having its' own private entrance with access to outside space. The thoughtfully designed kitchen is fully integrated with NEFF appliances including, dishwasher, washer dryer & fridge freezer all set under a silestone worktop. The shower room has luxury accessories including a Raindance showerhead. The luxury extends to the Porcelanosa wall and floor tiles, premium Villeroy & Boch sanitary ware and heated towel rail. The bedroom is a generous size and is complemented with a fitted wardrobe. Accessed from the hallway is a large utility/store cupboard.

Safety and security are paramount within this stunning development, with access via an entry fob, the apartment is fitted with video door entry and a 24-hour call emergency system.

Lease Term: 250 years from 1st February 2019 with 245 years remaining.