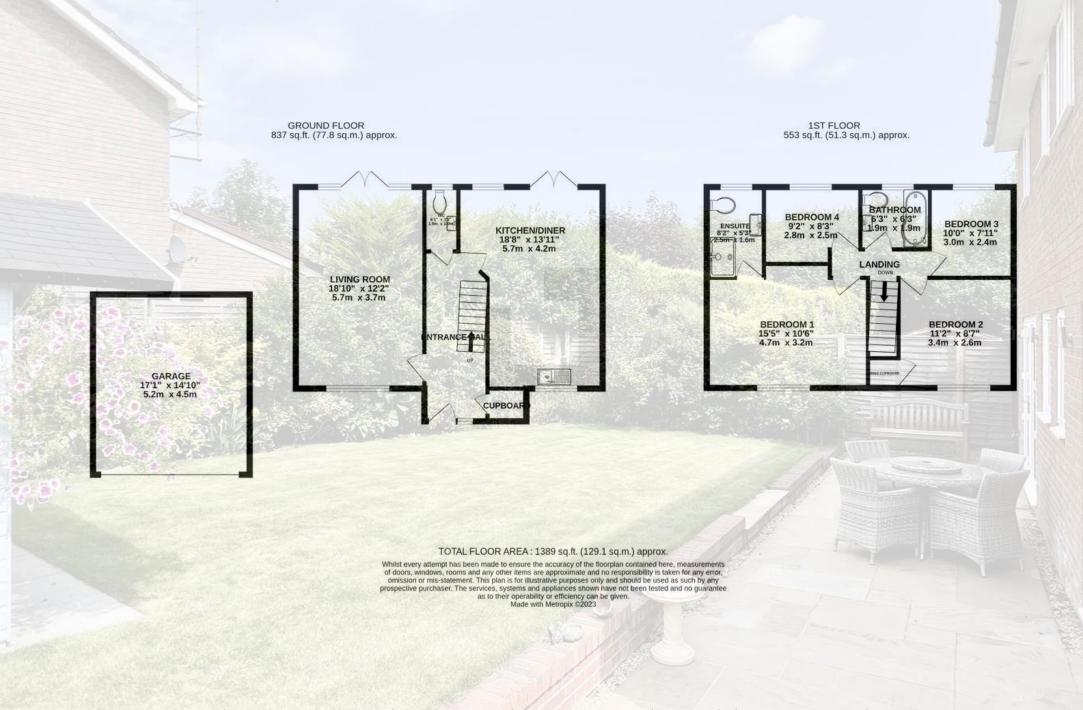

Located close to highly regarded local schools, this wonderful property is perfect for a growing family.

The ground floor briefly comprises a bright and spacious, dual-aspect sitting room, a modern cloakroom/WC and stunning, contemporary style fitted kitchen/dining room with polished porcelain floor tiling. The kitchen area has been thoughtfully planned to make good use of the space on offer and works well with modern family living. There are a comprehensive range of high gloss units with black contrasting granite worktops, an integrated dishwasher and space for range style cooker.

The first floor lies host to four well-proportioned bedrooms, a sleek white family bathroom with separate over bath shower unit and luxury en-suite shower to the master bedroom.

This gorgeous property further benefits from gas central heating, double glazing and a security alarm system.

To the front is a driveway, providing plenty of parking and turning, which in turn leads to the detached double garage with up and over door, power and light.

**Local Authority: Dorset (east Dorset** 

Council Tax Band: E