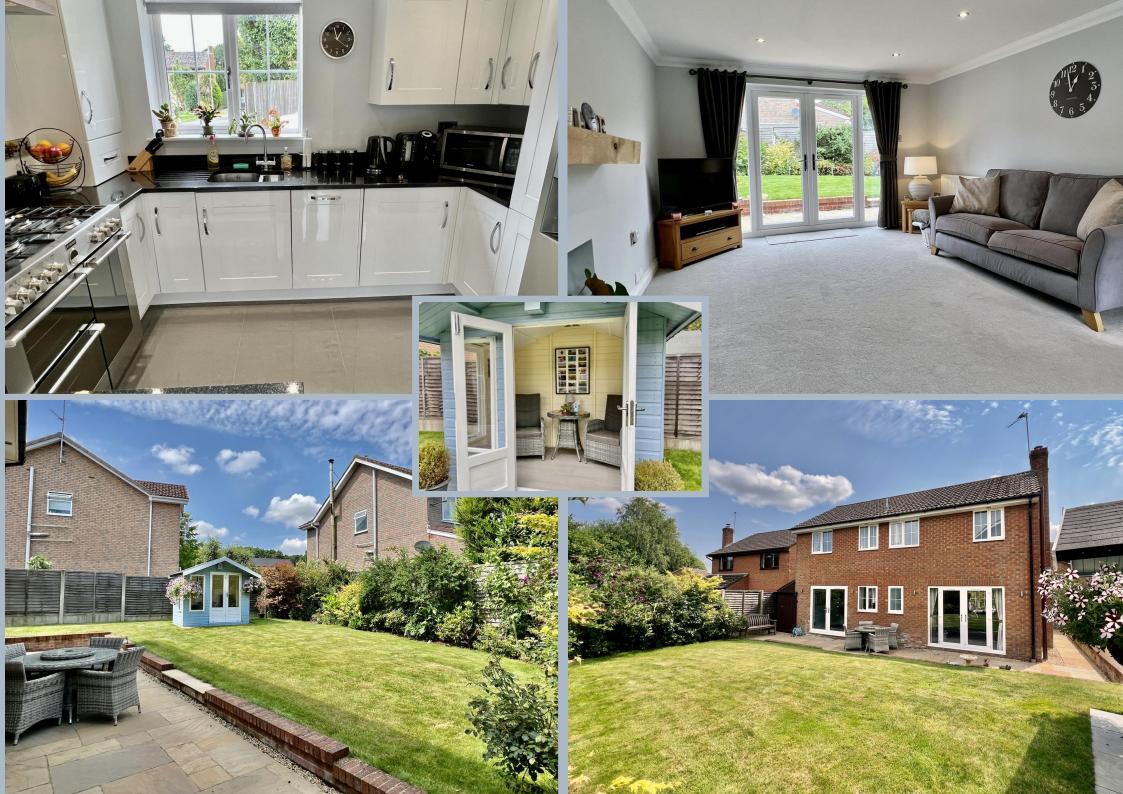

Located close to highly regarded local schools, this wonderful property is perfect for a growing family.

The ground floor briefly comprises a bright and spacious, dual-aspect sitting room, a modern cloakroom/WC and stunning, contemporary style fitted kitchen/dining room with polished porcelain floor tiling. The kitchen area has been thoughtfully planned to make good use of the space on offer and works well with modern family living. There are a comprehensive range of high gloss units with black contrasting granite worktops, an integrated dishwasher and space for range style cooker.

The rear and side gardens can be accessed by doors from both the sitting room and kitchen/dining room. These open out onto a natural Indian Sandstone paved terrace, which is designed for outdoor entertaining. The terrace leads to a well tended lawn with stocked flower and shrub beds, all enclosed by panel fencing. Completing the garden is a timber summer house and access to both the detached double garage and gate to the front.

To the front is a driveway, providing plenty of parking and turning, which in turn leads to the detached double garage with up and over door, power and light.

**Local Authority: Dorset (east Dorset** 

Council Tax Band: E