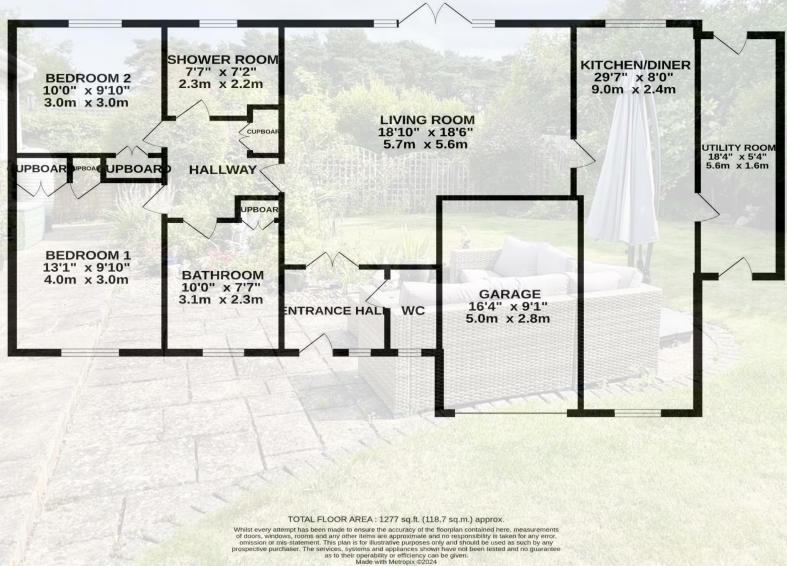

**GROUND FLOOR** 1277 sq.ft. (118.7 sq.m.) approx.

52-54 High Street, Ringwood, Hampshire, BH24 1AG Tel: 01425 489955 Email: ringwood@hearnes.com www.hearnes.com

OFFICES ALSO AT: BOURNEMOUTH, FERNDOWN, POOLE & WIMBORNE