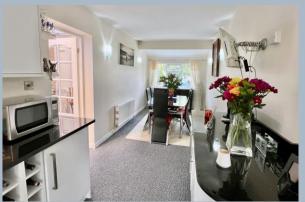

The kitchen/dining room has a dual-aspect and has been carefully fitted in a range of modern units with cool black granite worktops with high quality built-in stainless steel 5-burner hob, oven and filter/extractor hood.