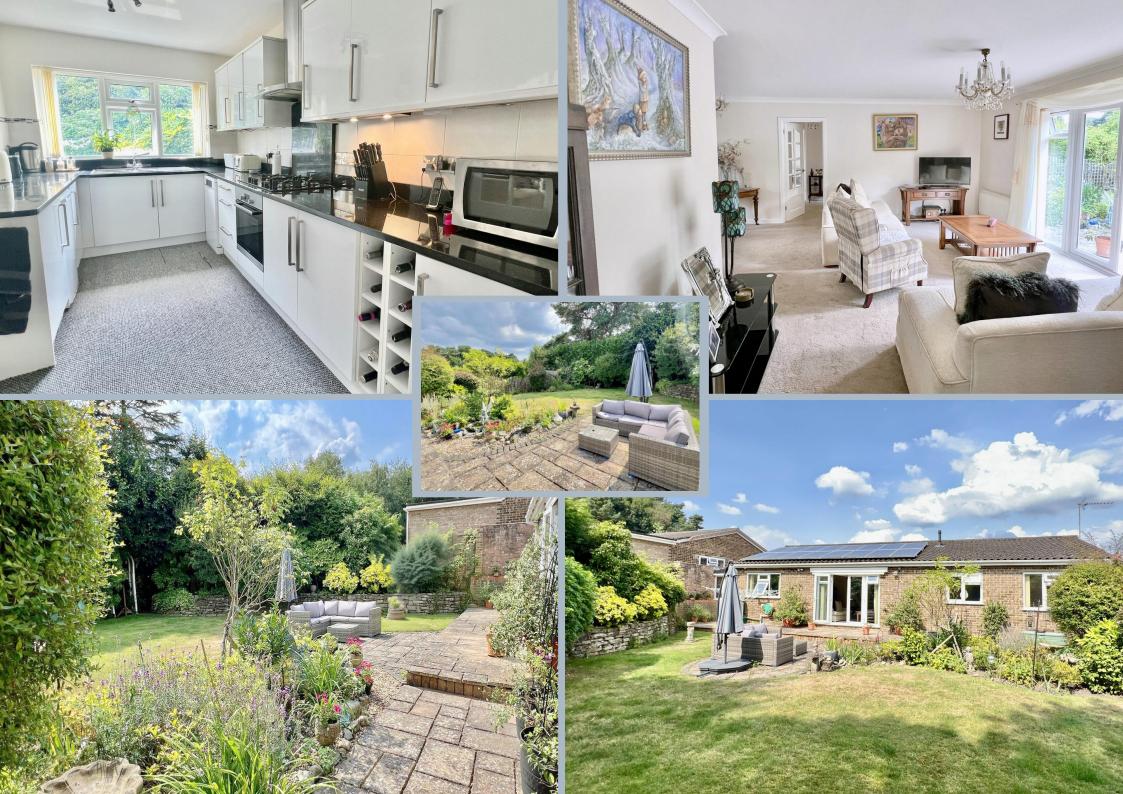

## St Leonards, Ringwood, Hampshire, BH24 2RB FREEHOLD

A beautiful, landscaped and private rear garden (with a sunny south-westerly aspect), plenty of parking and peaceful, cul-de-sac location, are just a few features of this wonderful, bright and spacious detached bungalow that offers flexible and well- presented accommodation.

There are three well-proportioned bedrooms serviced by a stylish, refitted shower room.

The sitting room enjoys views over the lovely, established rear gardens, with patio doors that open out onto the paves terrace.

The kitchen/dining room has a dual-aspect and has been carefully fitted in a range of modern units with cool black granite worktops with high quality built-in stainless steel 5-burner hob, oven and filter/extractor hood.

This delightful property further benefits from gas central heating (high quality Vaillant combination boiler), solar roof panels, double glazing and an alarm/security system.

The rear garden extends to around 45 foot in length and offers unexpected levels of privacy and seclusion. Adjoining the property is a large, full-width paved terrace, ideal for outdoor entertaining and alfresco dining. This leads to a well-tended area of lawn with stocked flower and shrub beds, all enclosed by fencing.

To the front is a driveway which leads to the integral single garage with up and over door, power and light. The remainder of the front has been designed to be easy to maintain.

Local Authority: Dorset (east Dorset) Council Tax Band: E