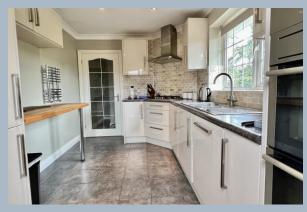

The kitchen is comprehensively fitted in a range of modern, high gloss units with contrasting worktops and travertine marble, metro tiled splash backs. High quality built-in appliances include a dishwasher, fridge/freezer, oven hob and filter/extractor hood.