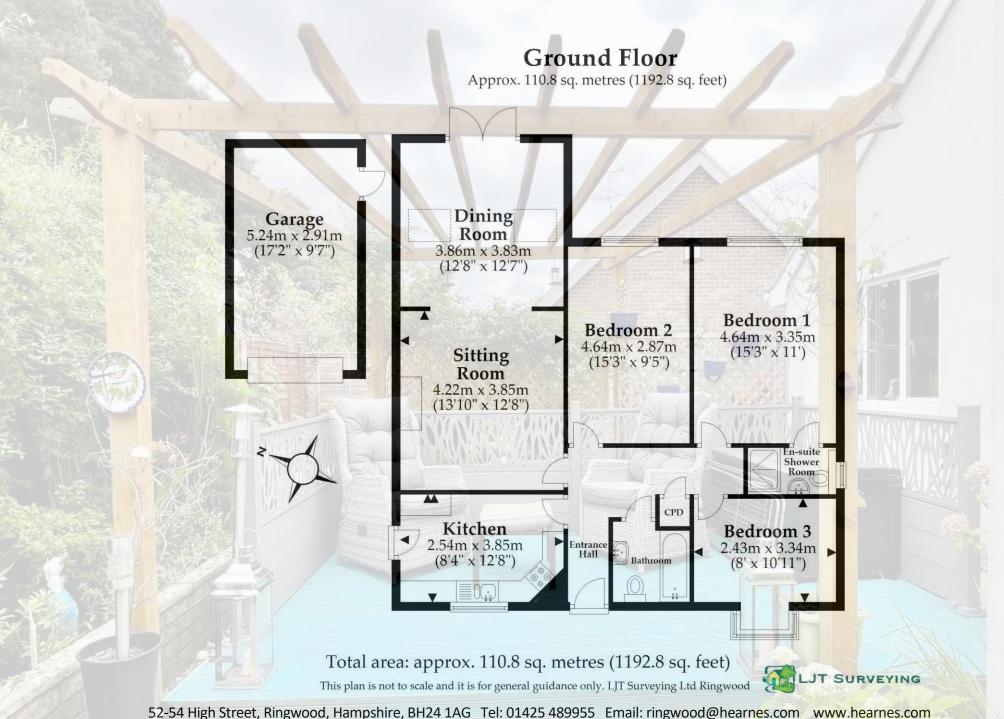

This exceptional property has been cleverly extended, with a feature vaulted sitting room that opens directly out into the garden via a set of casement doors. This impressive room is bathed in light by two sets of Velux windows which are automatic with rain sensors.

Adjoining this impressive space is the formal dining room which has matching driftwood style flooring and a feature fireplace.

All three bedrooms are generous in size with the master having its own private en-suite shower room. The remaining bedrooms are serviced by a stylish family bathroom.

The kitchen is comprehensively fitted in a range of modern, high gloss units with contrasting worktops and travertine marble, metro tiled splash backs. High quality built-in appliances include a dishwasher, fridge/freezer, oven hob and filter/extractor hood.

To the front is a block paved driveway providing plenty of useful off road parking. There is also an attached garage with up an over door (power and light) and an EV charge point.

**LOCAL AUTHORITY: Dorset (east Dorset)** 