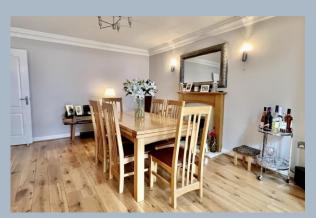

Adjoining this impressive space is the formal dining room which has matching driftwood style flooring and a feature fireplace.

All three bedrooms are generous in size with the master having its own private en-suite shower room. The remaining bedrooms are serviced by a stylish family bathroom.