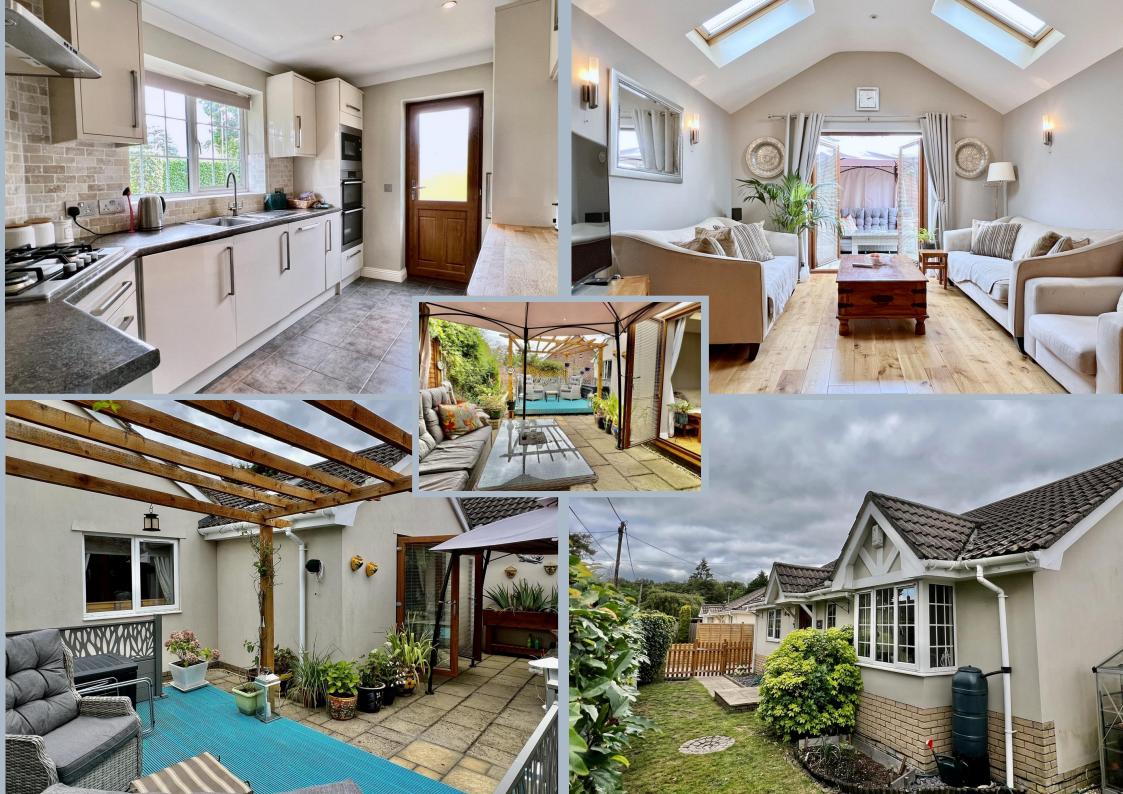

## St Ives, Ringwood, Hampshire, BH24 2PF FREEHOLD

A delightful, private landscaped courtyard style rear garden, plenty of parking and a garage, are just a few features of this wonderful, recently redecorated detached bungalow that is conveniently located for easy access to Avon Heath Country Park, making it ideal for anyone who enjoys walking, running or has dogs.

This exceptional property has been cleverly extended, with a feature vaulted sitting room that opens directly out into the garden via a set of casement doors. This impressive room is bathed in light by two sets of Velux windows which are automatic with rain sensors.

Adjoining this impressive space is the formal dining room which has matching driftwood style flooring and a feature fireplace.

All three bedrooms are generous in size with the master having its own private en-suite shower room. The remaining bedrooms are serviced by a stylish family bathroom.

The kitchen is comprehensively fitted in a range of modern, high gloss units with contrasting worktops and travertine marble, metro tiled splash backs. High quality built-in appliances include a dishwasher, fridge/freezer, oven hob and filter/extractor hood.

This fine home further benefits from gas central heating (new boiler installed in 2023 with a 5 year guarantee) and double glazing.

The rear garden is accessed by casement doors from the vaulted sitting room and pedestrian door from the garage, they are enclosed by fencing. They offer high levels of privacy and seclusion and are designed to be easy to maintain and ideal for outdoor entertaining. There is a large, paved seating area, additional decked area with timber pergola and vegetable patch. Access to the garage is via a pedestrian door.

To the front is a block paved driveway providing plenty of useful off road parking. There is also an attached garage with up an over door (power and light) and an EV charge point.

**LOCAL AUTHORITY: Dorset (east Dorset)** 