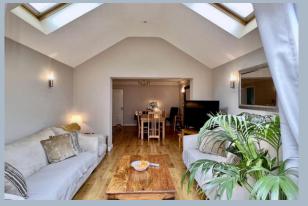

This exceptional property has been cleverly extended, with a feature vaulted sitting room that opens directly out into the garden via a set of casement doors. This impressive room is bathed in light by two sets of Velux windows which are automatic with rain sensors.