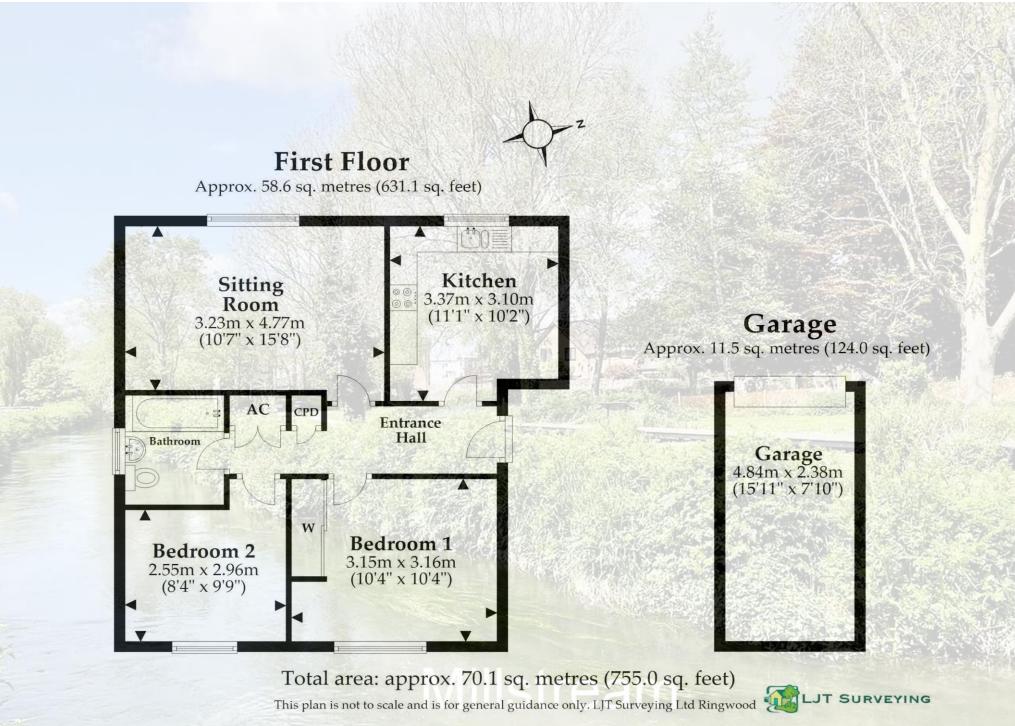

This bright and spacious property has two well-proportioned double bedrooms (one with built-in wardrobes) which are served by a refitted, sleek white family bathroom.

The kitchen/breakfast room has been thoughtfully planned to make good use of the space on offer, being fitted in a range of light, shaker style units with contrasting granite style worktops. Built-in appliances include a stainless steel oven, induction hob and filter/extractor hood over.

The sitting room, as with the kitchen/breakfast room, enjoys a peaceful westerly aspect to the rear.

This fine property further benefits from gas central heating.

The property is offered with a share of the freehold and low maintenance costs, making this an attractive and comfortable home in a desirable location.