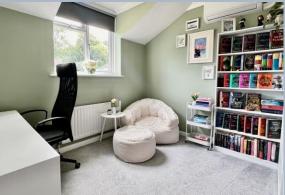

This bright and spacious property has two well-proportioned double bedrooms (one with built-in wardrobes) which are served by a refitted, sleek white family bathroom.

The kitchen/breakfast room has been thoughtfully planned to make good use of the space on offer, being fitted in a range of light, shaker style units with contrasting granite style worktops. Built-in appliances include a stainless steel oven, induction hob and filter/extractor hood over.