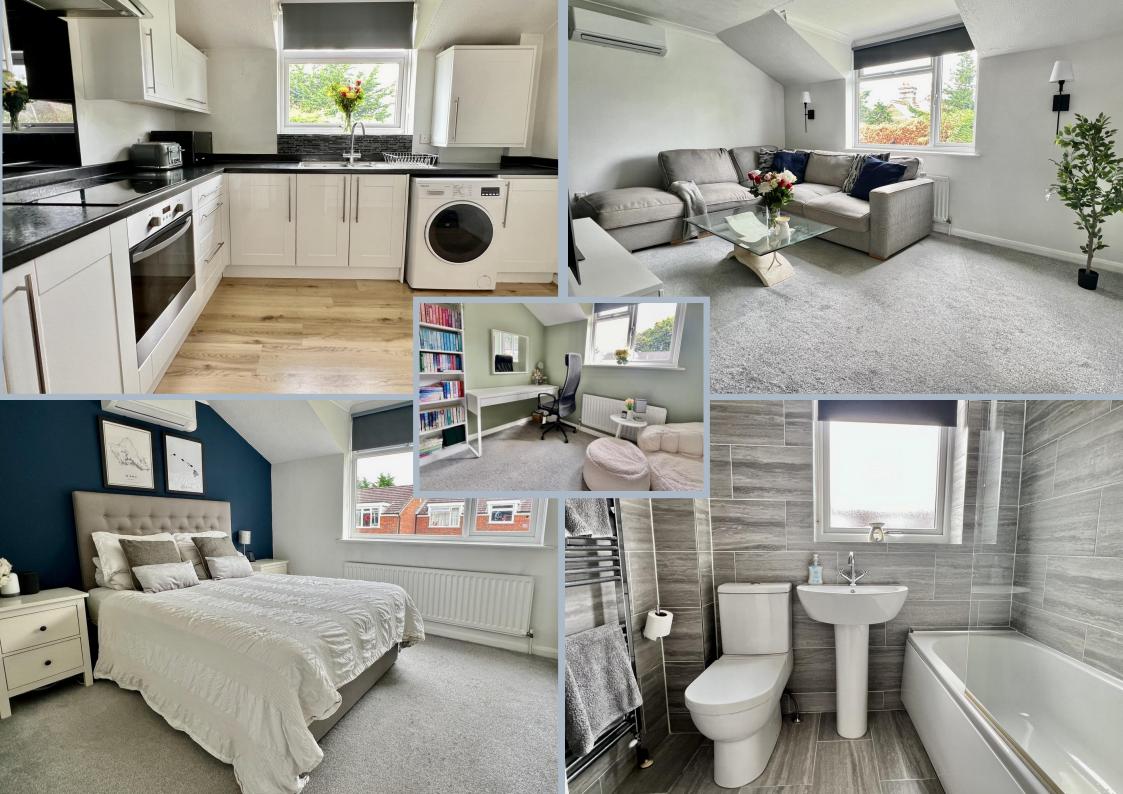

This bright and spacious property has two well-proportioned double bedrooms (one with built-in wardrobes) which are served by a refitted, sleek white family bathroom.

The kitchen/breakfast room has been thoughtfully planned to make good use of the space on offer, being fitted in a range of light, shaker style units with contrasting granite style worktops. Built-in appliances include a stainless steel oven, induction hob and filter/extractor hood over.

The sitting room, as with the kitchen/breakfast room, enjoys a peaceful westerly aspect to the rear.

This fine property further benefits from gas central heating.

The property is offered with a share of the freehold and low maintenance costs, making this an attractive and comfortable home in a desirable location.