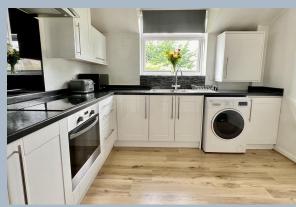

This bright and spacious property has two well-proportioned double bedrooms (one with built-in wardrobes) which are served by a refitted, sleek white family bathroom.

The kitchen/breakfast room has been thoughtfully planned to make good use of the space on offer, being fitted in a range of light, shaker style units with contrasting granite style worktops. Built-in appliances include a stainless steel oven, induction hob and filter/extractor hood over.