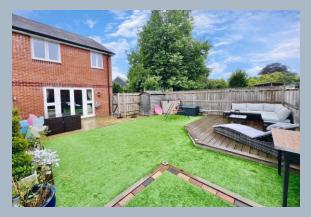

The rear garden is a particular feature, being larger than many on this development. It has been designed with outdoor entertainment in mind, with an artificial lawn, area of timber decking and paved terrace. A pedestrian gate gives side access to the driveway that provides parking for up to two cars.