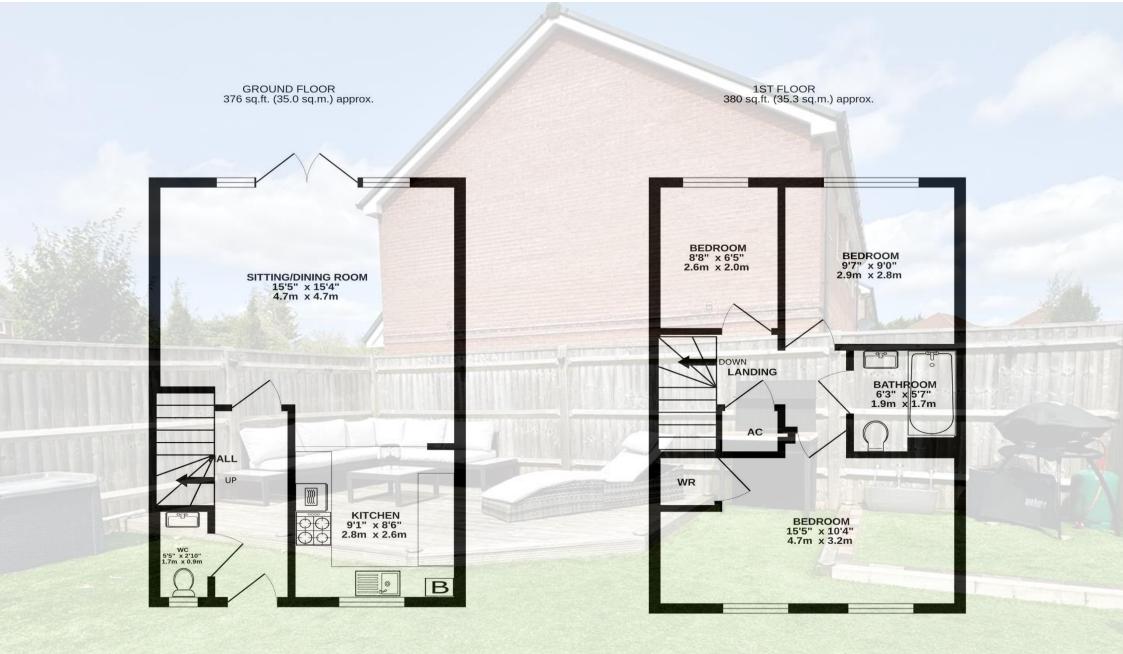

## TOTAL FLOOR AREA: 756 sq.ft. (70.3 sq.m.) approx.

Whilst every attempt has been made to ensure the accuracy of the floorpian contained here, measurements of doors, windows, rooms and any other items are approximate and no responsibility is taken for any error, omission or mis-statement. This plan is for illustrative purposes only and should be used as such by any prospective purchaser. The services, systems and appliances shown have not been tested and no guarantee as to their operability or efficiency can be given.

Made with Metropix @2024

52-54 High Street, Ringwood, Hampshire, BH24 1AG Tel: 01425 489955 Email: ringwood@hearnes.com www.hearnes.com OFFICES ALSO AT: BOURNEMOUTH, FERNDOWN, POOLE & WIMBORNE