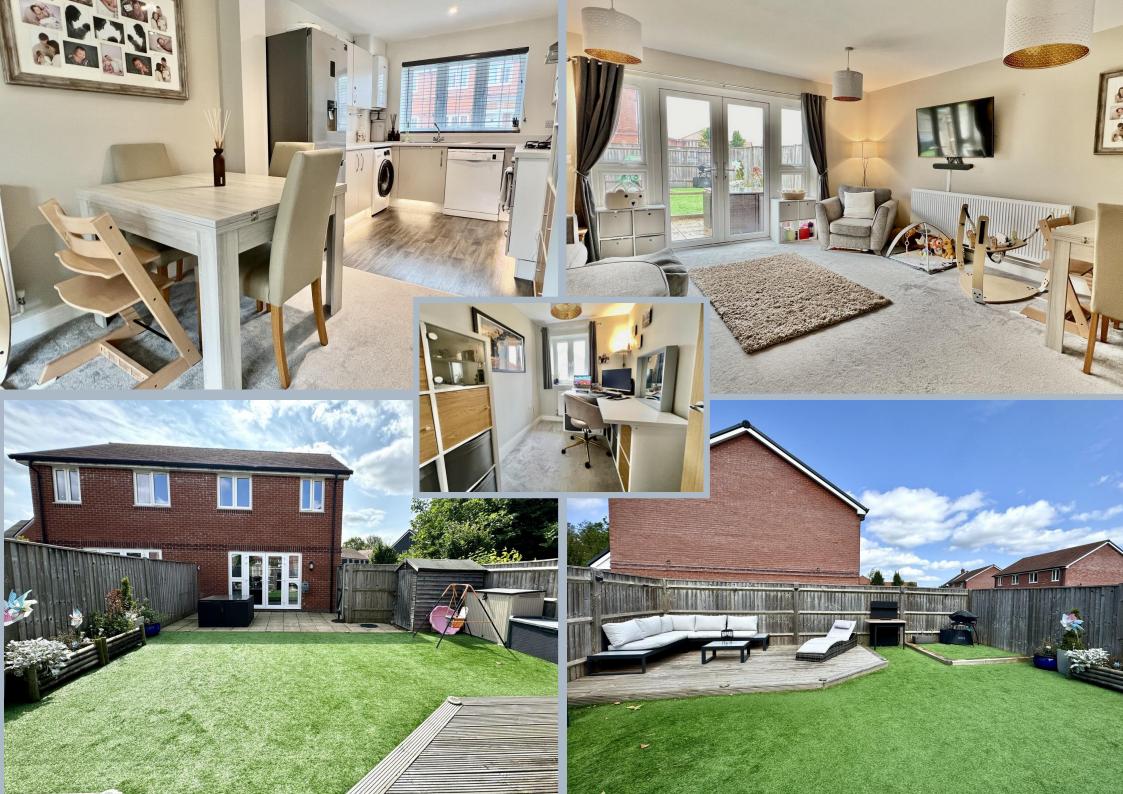

## Fordingbridge, Hampshire, SP61FL FREEHOLD

A delightful, landscaped garden, plenty of useful off-road parking and a sought-after position, are just a few features of this exceptional, semi-detached family home, that has been improved and enjoyed by the current owners since it was built in 2019.

Having the residue of a 10 year NHBC guarantee, this spacious and stylish home is perfect for anyone who wants a 'turn key' home.

The first floor lies host to three well-proportioned bedrooms (bedroom three currently used as a study) serviced by a sleek modern family bathroom.

The ground floor is well laid out, with a downstairs cloakroom/WC and stunning, semi open-plan kitchen/dining room and living room.

The kitchen area is comprehensively fitted in a range of contemporary style wall and floor mounted units with built in oven hob and filter/extractor hood.

The living area occupies the full width of the property and enjoys views to the rear and opens out onto the landscaped gardens.

This fabulous home further benefits from gas central heating, double glazing, useful storage and a mixture of luxury vinyl and carpeted floors.

The rear garden is a particular feature, being larger than many on this development. It has been designed with outdoor entertainment in mind, with an artificial lawn, area of timber decking and paved terrace. A pedestrian gate gives side access to the driveway that provides parking for up to two cars.