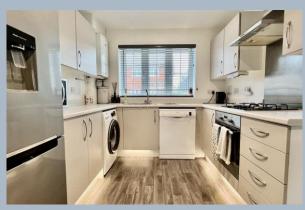

The ground floor is well laid out, with a downstairs cloakroom/WC and stunning, semi open-plan kitchen/dining room and living room.

The kitchen area is comprehensively fitted in a range of contemporary style wall and floor mounted units with built in oven hob and filter/extractor hood.