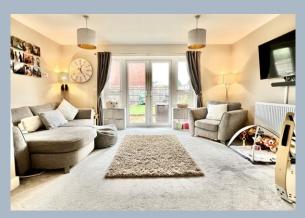

The ground floor is well laid out, with a downstairs cloakroom/WC and stunning, semi open-plan kitchen/dining room and living room.

The kitchen area is comprehensively fitted in a range of contemporary style wall and floor mounted units with built in oven hob and filter/extractor hood.

The living area occupies the full width of the property and enjoys views to the rear and opens out onto the landscaped gardens.

This fabulous home further benefits from gas central heating, double glazing, useful storage and a mixture of luxury vinyl and carpeted floors.