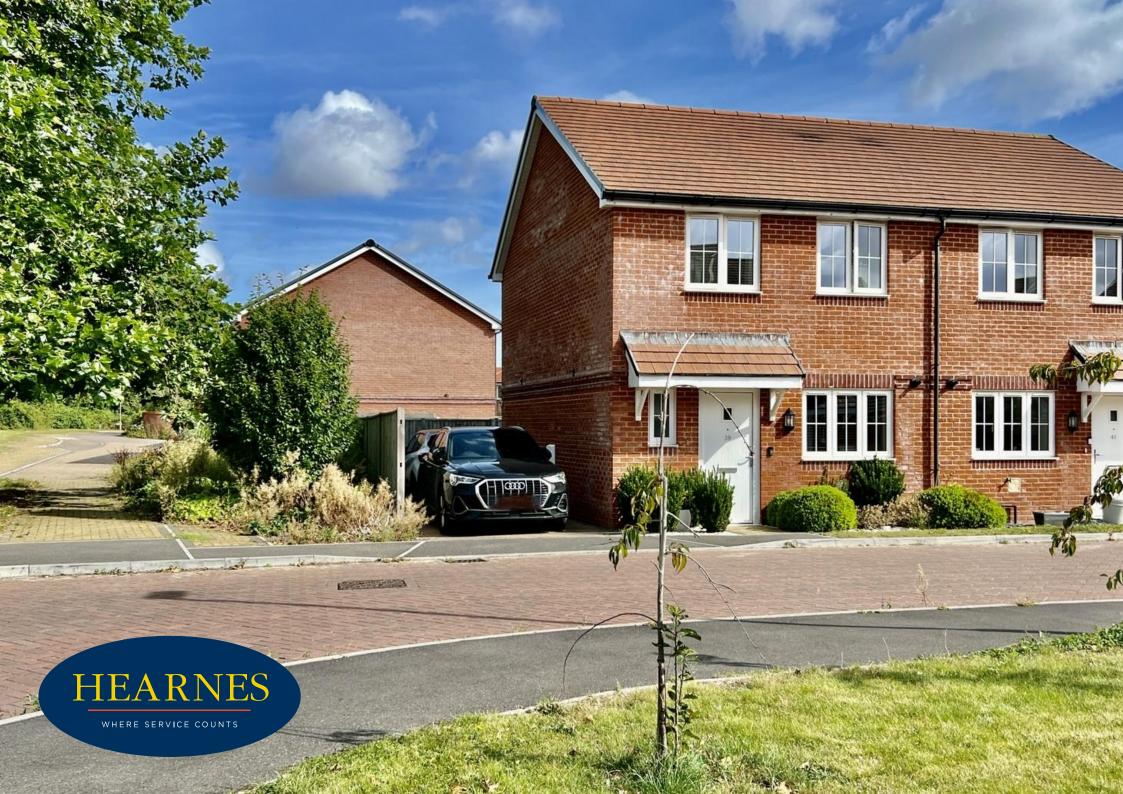

## Fordingbridge, Hampshire, SP61FL FREEHOLD

A delightful, landscaped garden, plenty of useful off-road parking and a sought-after position, are just a few features of this exceptional, semi-detached family home, that has been improved and enjoyed by the current owners since it was built in 2019.

The rear garden is a particular feature, being larger than many on this development. It has been designed with outdoor entertainment in mind, with an artificial lawn, area of timber decking and paved terrace. A pedestrian gate gives side access to the driveway that provides parking for up to two cars.