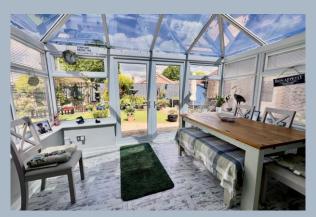

The kitchen has been meticulously planned and designed to make the very best use of the space on offer and is fitted in a range of high quality oak style units with contrasting granite effect work tops and tiled splash backs. Appliances include a stainless steel Stoves hob with matching oven and an integrated fridge freezer and dishwasher. Accessed by a door from the kitchen is a lovely double glazed conservatory, currently used as a dining/garden room. It has a brick base and heat reflective, double glazed roof.