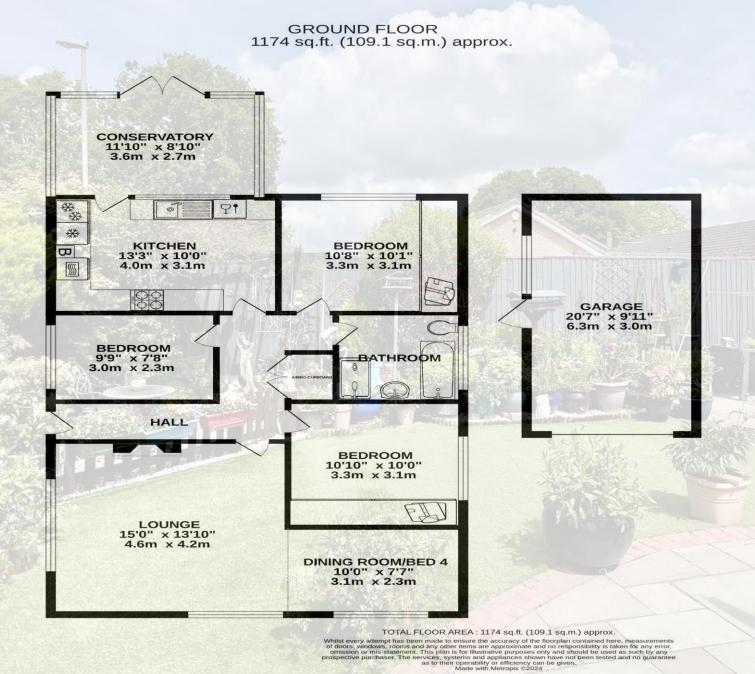

## Three Legged Cross, Wimborne, Dorset, BH21 6YZ FREEHOLD

A beautiful, private and established rear garden, plenty of off road parking and a large single garage (6.3m by 3m), are just a few features of this impeccably presented, spacious and versatile bungalow, that is being offered for sale with no chain. Located on a mature corner plot, this impressive and flexible detached bungalow offers unexpected levels of privacy and seclusion.

There are currently three double bedrooms, all with useful built-in wardrobes, a modern 4-piece family bath/shower room (with power shower) and a separate study/dining area off the sitting room, which could easily be converted into a 4th bedroom if needed.

The kitchen has been meticulously planned and designed to make the very best use of the space on offer and is fitted in a range of high quality oak style units with contrasting granite effect work tops and tiled splash backs. Appliances include a stainless steel Stoves hob with matching oven and an integrated fridge freezer and dishwasher. Accessed by a door from the kitchen is a lovely double glazed conservatory, currently used as a dining/garden room. It has a brick base and heat reflective, double glazed roof.

This wonderful, flexible bungalow further benefits from gas central heating, double glazing, an alarm system and modern 'Plantation' shutters.

The rear garden has been designed for outdoor entertaining and ease of maintenance, with a realistic artificial lawn, stocked flower and shrub beds and water feature. There is also a substantial paved terrace, ideal for alfresco dining. The gardens extend around to the side and onto the front where a five bar gate leads to a long block paved driveway providing extensive parking. This then leads to a large detached 6.3 metre by 3 metre single garage with up and over door, power and light with a pedestrian door that opens into the garden.