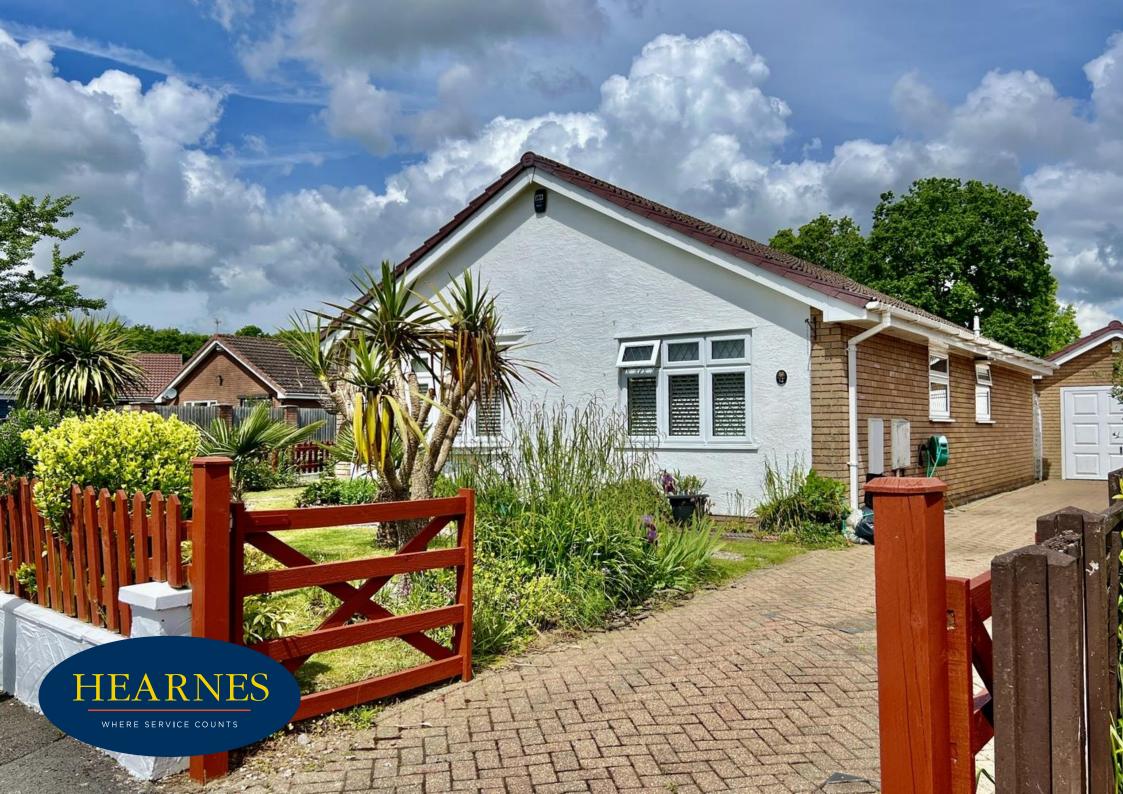

## Three Legged Cross, Wimborne, Dorset, BH21 6YZ FREEHOLD

A beautiful, private and established rear garden, plenty of off road parking and a large single garage (6.3m by 3m), are just a few features of this impeccably presented, spacious and versatile bungalow, that is being offered for sale with no chain. Located on a mature corner plot, this impressive and flexible detached bungalow offers unexpected levels of privacy and seclusion.

This wonderful, flexible bungalow further benefits from gas central heating, double glazing, an alarm system and modern 'Plantation' shutters.

The rear garden has been designed for outdoor entertaining and ease of maintenance, with a realistic artificial lawn, stocked flower and shrub beds and water feature. There is also a substantial paved terrace, ideal for alfresco dining. The gardens extend around to the side and onto the front where a five bar gate leads to a long block paved driveway providing extensive parking. This then leads to a large detached 6.3 metre by 3 metre single garage with up and over door, power and light with a pedestrian door that opens into the garden.