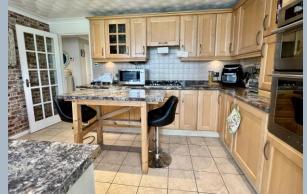

The kitchen has been meticulously planned and designed to make the very best use of the space on offer and is fitted in a range of high quality oak style units with contrasting granite effect work tops and tiled splash backs. Appliances include a stainless steel Stoves hob with matching oven and an integrated fridge freezer and dishwasher. Accessed by a door from the kitchen is a lovely double glazed conservatory, currently used as a dining/garden room. It has a brick base and heat reflective, double glazed roof.