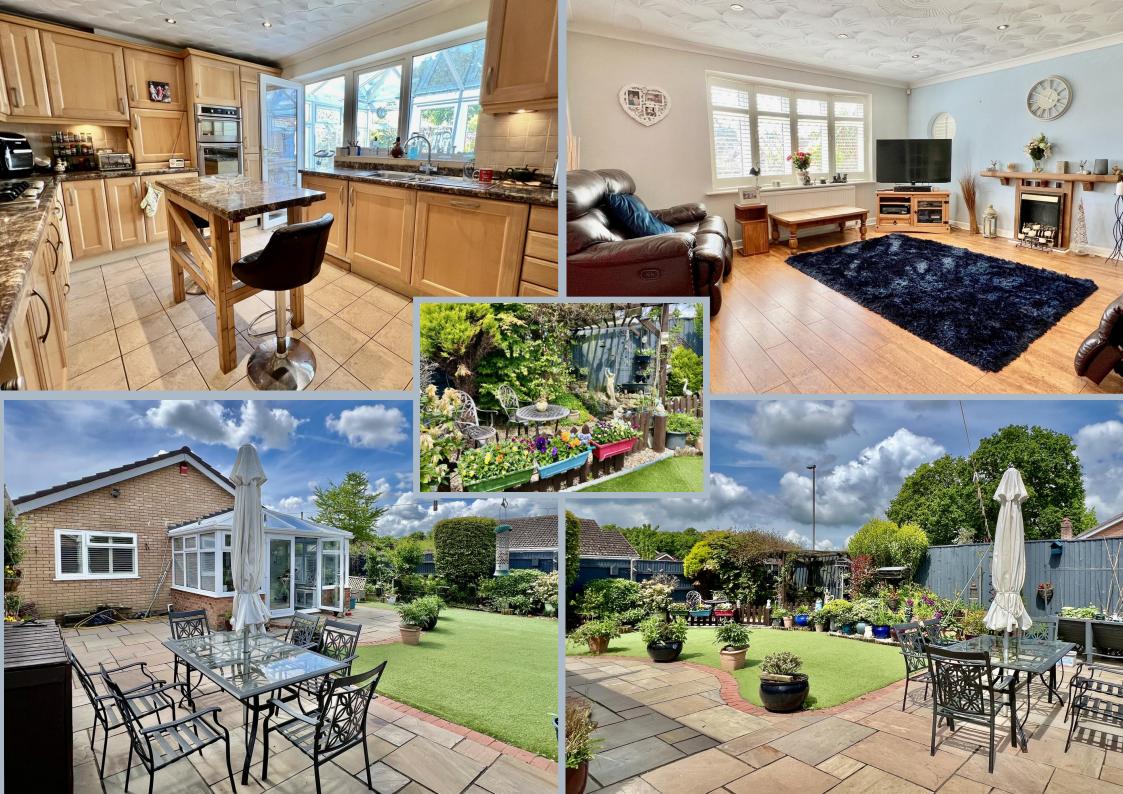

There are currently three double bedrooms, all with useful built-in wardrobes, a modern 4-piece family bath/shower room (with power shower) and a separate study/dining area off the sitting room, which could easily be converted into a 4th bedroom if needed.

The kitchen has been meticulously planned and designed to make the very best use of the space on offer and is fitted in a range of high quality oak style units with contrasting granite effect work tops and tiled splash backs. Appliances include a stainless steel Stoves hob with matching oven and an integrated fridge freezer and dishwasher. Accessed by a door from the kitchen is a lovely double glazed conservatory, currently used as a dining/garden room. It has a brick base and heat reflective, double glazed roof.

This wonderful, flexible bungalow further benefits from gas central heating, double glazing, an alarm system and modern 'Plantation' shutters.

The rear garden has been designed for outdoor entertaining and ease of maintenance, with a realistic artificial lawn, stocked flower and shrub beds and water feature. There is also a substantial paved terrace, ideal for alfresco dining. The gardens extend around to the side and onto the front where a five bar gate leads to a long block paved driveway providing extensive parking. This then leads to a large detached 6.3 metre by 3 metre single garage with up and over door, power and light with a pedestrian door that opens into the garden.