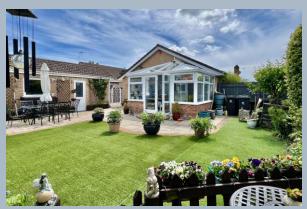

This wonderful, flexible bungalow further benefits from gas central heating, double glazing, an alarm system and modern 'Plantation' shutters.

The rear garden has been designed for outdoor entertaining and ease of maintenance, with a realistic artificial lawn, stocked flower and shrub beds and water feature. There is also a substantial paved terrace, ideal for alfresco dining. The gardens extend around to the side and onto the front where a five bar gate leads to a long block paved driveway providing extensive parking. This then leads to a large detached 6.3 metre by 3 metre single garage with up and over door, power and light with a pedestrian door that opens into the garden.