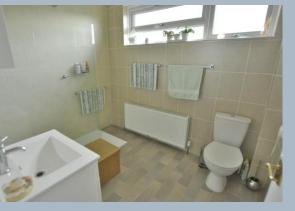

- Tiled entrance storm porch
- Large entrance hallway with cloaks cupboard and separate cupboard housing the boiler
- Stunning kitchen/dining/family room. Kitchen with range of base and eye level units and pan drawers, complementary granite worktops, inset five ring gas hob and extractor fan over, double oven/microwave combo integrated dishwasher and space for American style fridge/freezer, under lighting. Living/dining area with space for sofas and dining table and chairs, under floor heating, lantern sky light and two double doors leading onto the decking and patio area and garden
- Good size sitting room with double doors into kitchen/lifestyle area with wood burner, under floor heating and front aspect window
- Separate utility room with base and eye level units, sink, space and plumbing for washing machine and tumble dryer, cloakroom with WC and wash hand basin enclosed with storage cupboard, and underfloor heating. Stable door to the outside
- Three double bedrooms
- Main bedroom with double aspect, fitted wardrobes and superb en suite bathroom with corner bath, separate double shower cubicle with vanity unit and wash hand basin, WC, ladder style heated towel rail, part tiled walls and night light sensor
- Modern family shower room with large shower cubicle, vanity unit with wash hand basin, WC, heated towel rail and fully tiled walls
- Double glazing, gas heating and alarm system
- Outside: The property is situated on a corner plot with front and side gardens laid to lawn with a resin driveway giving off road parking leading to garage. Side gate with shed leads to the rear garden with good size terrace decking and patio area ideal for al fresco dining. There is then a lawn area with further patio and space for hot tub. The garden is enclosed by panel fencing