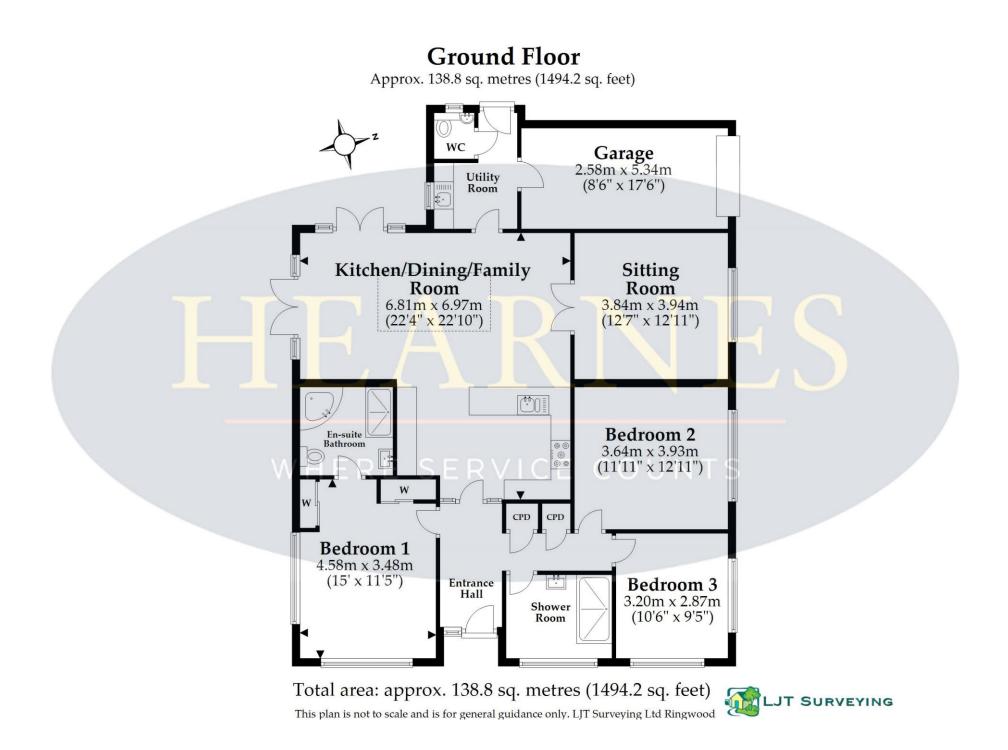

- Tiled entrance storm porch
- Large entrance hallway with cloaks cupboard and separate cupboard housing the boiler
- Stunning kitchen/dining/family room. Kitchen with range of base and eye level units and pan drawers, complementary granite worktops, inset five ring gas hob and extractor fan over, double oven/microwave combo integrated dishwasher and space for American style fridge/freezer, under lighting. Living/dining area with space for sofas and dining table and chairs, under floor heating, lantern sky light and two double doors leading onto the decking and patio area and garden
- Good size sitting room with double doors into kitchen/lifestyle area with wood burner, under floor heating and front aspect window
- Separate utility room with base and eye level units, sink, space and plumbing for washing machine and tumble dryer, cloakroom with WC and wash hand basin enclosed with storage cupboard, and underfloor heating. Stable door to the outside
- Three double bedrooms
- Main bedroom with double aspect, fitted wardrobes and superb en suite bathroom with corner bath, separate double shower cubicle with vanity unit and wash hand basin, WC, ladder style heated towel rail, part tiled walls and night light sensor
- Modern family shower room with large shower cubicle, vanity unit with wash hand basin, WC, heated towel rail and fully tiled walls
- Double glazing, gas heating and alarm system
- Outside: The property is situated on a corner plot with front and side gardens laid to lawn with a resin driveway giving off road parking leading to garage. Side gate with shed leads to the rear garden with good size terrace decking and patio area ideal for al fresco dining. There is then a lawn area with further patio and space for hot tub. The garden is enclosed by panel fencing