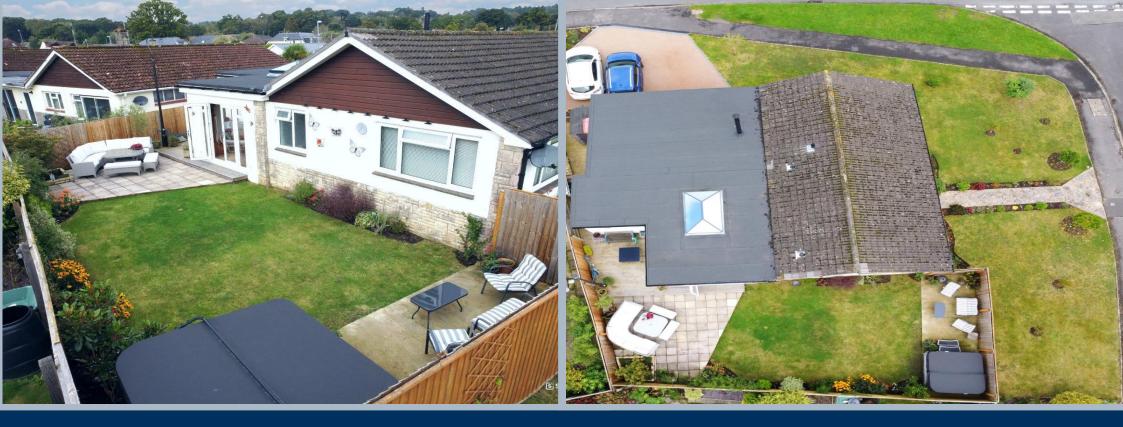

- Tiled entrance storm porch
- Large entrance hallway with cloaks cupboard and separate cupboard housing the boiler
- Stunning kitchen/dining/family room. Kitchen with range of base and eye level units and pan drawers, complementary granite worktops, inset five ring gas hob and extractor fan over, double oven/microwave combo integrated dishwasher and space for American style fridge/freezer, under lighting. Living/dining area with space for sofas and dining table and chairs, under floor heating, lantern sky light and two double doors leading onto the decking and patio area and garden
- Good size sitting room with double doors into kitchen/lifestyle area with wood burner, under floor heating and front aspect window
- Separate utility room with base and eye level units, sink, space and plumbing for washing machine and tumble dryer, cloakroom with WC and wash hand basin enclosed with storage cupboard, and underfloor heating. Stable door to the outside
- Three double bedrooms
- Main bedroom with double aspect, fitted wardrobes and superb en suite bathroom with corner bath, separate double shower cubicle with vanity unit and wash hand basin, WC, ladder style heated towel rail, part tiled walls and night light sensor
- Modern family shower room with large shower cubicle, vanity unit with wash hand basin, WC, heated towel rail and fully tiled walls
- Double glazing, gas heating and alarm system
- Outside: The property is situated on a corner plot with front and side gardens laid to lawn with a resin driveway giving off road parking leading to garage. Side gate with shed leads to the rear garden with good size terrace decking and patio area ideal for al fresco dining. There is then a lawn area with further patio and space for hot tub. The garden is enclosed by panel fencing