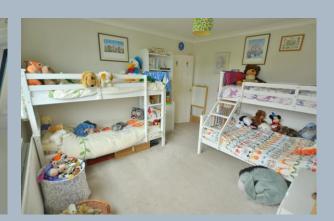

- Tiled entrance storm porch
- Large entrance hallway with cloaks cupboard and separate cupboard housing the boiler
- Stunning kitchen/dining/family room. Kitchen with range of base and eye level units and pan drawers, complementary granite worktops, inset five ring gas hob and extractor fan over, double oven/microwave combo integrated dishwasher and space for American style fridge/freezer, under lighting. Living/dining area with space for sofas and dining table and chairs, under floor heating, lantern sky light and two double doors leading onto the decking and patio area and garden
- Good size sitting room with double doors into kitchen/lifestyle area with wood burner, under floor heating and front aspect window
- Separate utility room with base and eye level units, sink, space and plumbing for washing machine and tumble dryer, cloakroom with WC and wash hand basin enclosed with storage cupboard, and underfloor heating. Stable door to the outside
- Three double bedrooms
- Main bedroom with double aspect, fitted wardrobes and superb en suite bathroom with corner bath, separate double shower cubicle with vanity unit and wash hand basin, WC, ladder style heated towel rail, part tiled walls and night light sensor
- Modern family shower room with large shower cubicle, vanity unit with wash hand basin, WC, heated towel rail and fully tiled walls
- Double glazing, gas heating and alarm system
- Outside: The property is situated on a corner plot with front and side gardens laid to lawn with a resin driveway giving off road parking leading to garage. Side gate with shed leads to the rear garden with good size terrace decking and patio area ideal for al fresco dining. There is then a lawn area with further patio and space for hot tub. The garden is enclosed by panel fencing