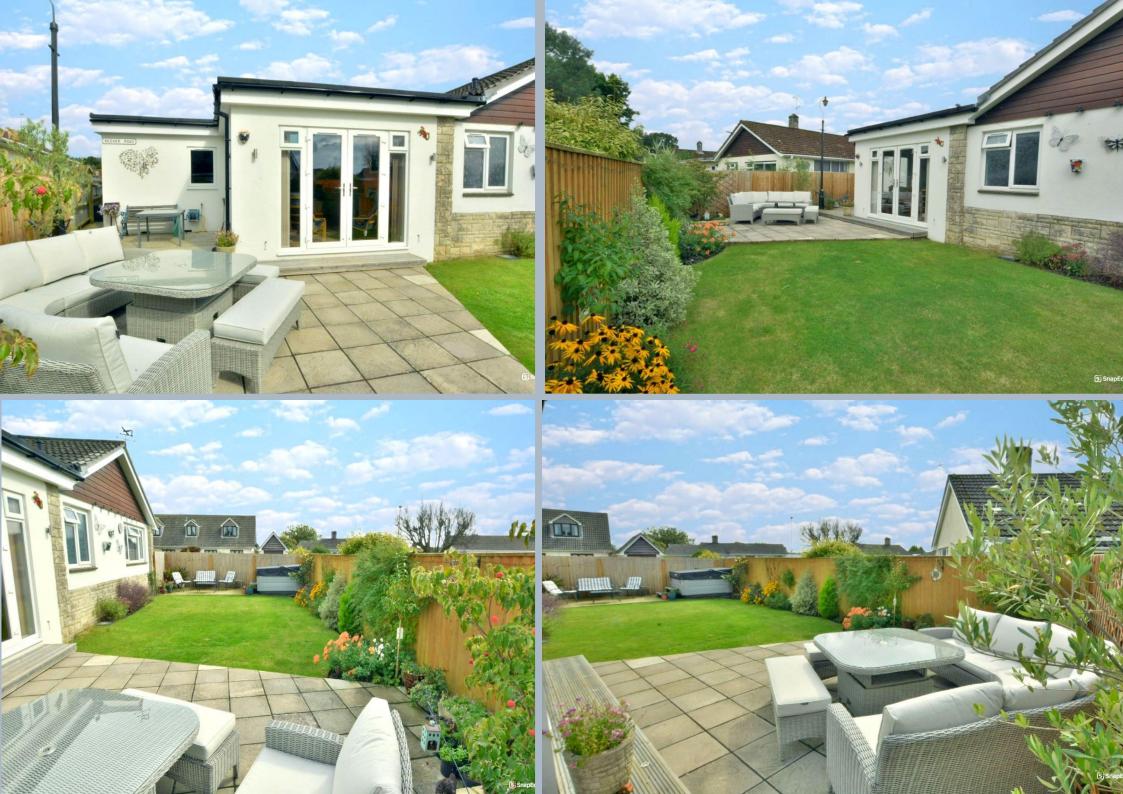

- Tiled entrance storm porch
- Large entrance hallway with cloaks cupboard and separate cupboard housing the boiler
- Stunning kitchen/dining/family room. Kitchen with range of base and eye level units and pan drawers, complementary granite worktops, inset five ring gas hob and extractor fan over, double oven/microwave combo integrated dishwasher and space for American style fridge/freezer, under lighting. Living/dining area with space for sofas and dining table and chairs, under floor heating, lantern sky light and two double doors leading onto the decking and patio area and garden
- Good size sitting room with double doors into kitchen/lifestyle area with wood burner, under floor heating and front aspect window
- Separate utility room with base and eye level units, sink, space and plumbing for washing machine and tumble dryer, cloakroom with WC and wash hand basin enclosed with storage cupboard, and underfloor heating. Stable door to the outside
- Three double bedrooms
- Main bedroom with double aspect, fitted wardrobes and superb en suite bathroom with corner bath, separate double shower cubicle with vanity unit and wash hand basin, WC, ladder style heated towel rail, part tiled walls and night light sensor
- Modern family shower room with large shower cubicle, vanity unit with wash hand basin, WC, heated towel rail and fully tiled walls
- Double glazing, gas heating and alarm system
- Outside: The property is situated on a corner plot with front and side gardens laid to lawn with a resin driveway giving off road parking leading to garage. Side gate with shed leads to the rear garden with good size terrace decking and patio area ideal for al fresco dining. There is then a lawn area with further patio and space for hot tub. The garden is enclosed by panel fencing