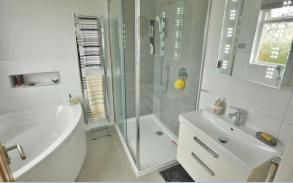

- Tiled entrance storm porch
- Large entrance hallway with cloaks cupboard and separate cupboard housing the boiler
- Stunning kitchen/dining/family room. Kitchen with range of base and eye level units and pan drawers, complementary granite worktops, inset five ring gas hob and extractor fan over, double oven/microwave combo integrated dishwasher and space for American style fridge/freezer, under lighting. Living/dining area with space for sofas and dining table and chairs, under floor heating, lantern sky light and two double doors leading onto the decking and patio area and garden
- Good size sitting room with double doors into kitchen/lifestyle area with wood burner, under floor heating and front aspect window
- Separate utility room with base and eye level units, sink, space and plumbing for washing machine and tumble dryer, cloakroom with WC and wash hand basin enclosed with storage cupboard, and underfloor heating. Stable door to the outside
- Three double bedrooms
- Main bedroom with double aspect, fitted wardrobes and superb en suite bathroom with corner bath, separate double shower cubicle with vanity unit and wash hand basin, WC, ladder style heated towel rail, part tiled walls and night light sensor
- Modern family shower room with large shower cubicle, vanity unit with wash hand basin, WC, heated towel rail and fully tiled walls
- Double glazing, gas heating and alarm system
- Outside: The property is situated on a corner plot with front and side gardens laid to lawn with a resin driveway giving off road parking leading to garage. Side gate with shed leads to the rear garden with good size terrace decking and patio area ideal for al fresco dining. There is then a lawn area with further patio and space for hot tub. The garden is enclosed by panel fencing