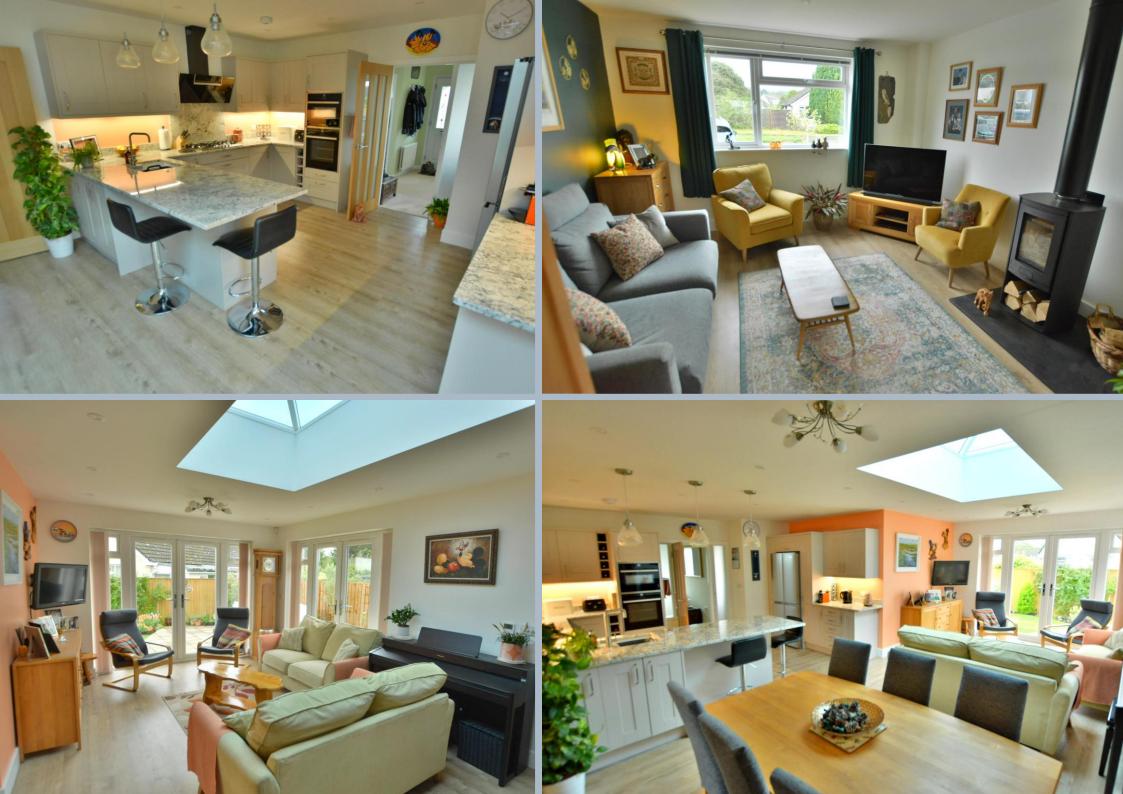

## Colehill, Dorset, BH21 2LD FREEHOLD PRICE £600,000

An immaculately presented and deceptively spacious detached bungalow offering three / four double bedrooms and two bathrooms with stunning kitchen/dining/family room and separate utility room and sitting room. The property is situated on a corner plot with off road parking and garage.

- Tiled entrance storm porch
- Large entrance hallway with cloaks cupboard and separate cupboard housing the boiler
- Stunning kitchen/dining/family room. Kitchen with range of base and eye level units and pan drawers, complementary granite worktops, inset five ring gas hob and extractor fan over, double oven/microwave combo integrated dishwasher and space for American style fridge/freezer, under lighting. Living/dining area with space for sofas and dining table and chairs, under floor heating, lantern sky light and two double doors leading onto the decking and patio area and garden
- Good size sitting room with double doors into kitchen/lifestyle area with wood burner, under floor heating and front aspect window
- Separate utility room with base and eye level units, sink, space and plumbing for washing machine and tumble dryer, cloakroom with WC and wash hand basin enclosed with storage cupboard, and underfloor heating. Stable door to the outside
- Three double bedrooms
- Main bedroom with double aspect, fitted wardrobes and superb en suite bathroom with corner bath, separate double shower cubicle with vanity unit and wash hand basin, WC, ladder style heated towel rail, part tiled walls and night light sensor
- Modern family shower room with large shower cubicle, vanity unit with wash hand basin, WC, heated towel rail and fully tiled walls
- Double glazing, gas heating and alarm system
- Outside: The property is situated on a corner plot with front and side gardens laid to lawn with a resin driveway giving off road parking leading to garage. Side gate with shed leads to the rear garden with good size terrace decking and patio area ideal for al fresco dining. There is then a lawn area with further patio and space for hot tub. The garden is enclosed by panel fencing