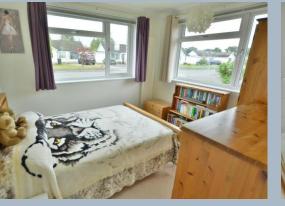

- Tiled entrance storm porch
- Large entrance hallway with cloaks cupboard and separate cupboard housing the boiler
- Stunning kitchen/dining/family room. Kitchen with range of base and eye level units and pan drawers, complementary granite worktops, inset five ring gas hob and extractor fan over, double oven/microwave combo integrated dishwasher and space for American style fridge/freezer, under lighting. Living/dining area with space for sofas and dining table and chairs, under floor heating, lantern sky light and two double doors leading onto the decking and patio area and garden
- Good size sitting room with double doors into kitchen/lifestyle area with wood burner, under floor heating and front aspect window
- Separate utility room with base and eye level units, sink, space and plumbing for washing machine and tumble dryer, cloakroom with WC and wash hand basin enclosed with storage cupboard, and underfloor heating. Stable door to the outside
- Three double bedrooms
- Main bedroom with double aspect, fitted wardrobes and superb en suite bathroom with corner bath, separate double shower cubicle with vanity unit and wash hand basin, WC, ladder style heated towel rail, part tiled walls and night light sensor
- Modern family shower room with large shower cubicle, vanity unit with wash hand basin, WC, heated towel rail and fully tiled walls
- Double glazing, gas heating and alarm system
- Outside: The property is situated on a corner plot with front and side gardens laid to lawn with a resin driveway giving off road parking leading to garage. Side gate with shed leads to the rear garden with good size terrace decking and patio area ideal for al fresco dining. There is then a lawn area with further patio and space for hot tub. The garden is enclosed by panel fencing