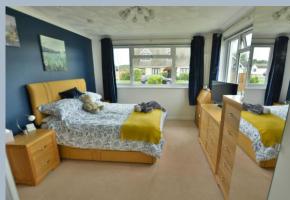

- Tiled entrance storm porch
- Large entrance hallway with cloaks cupboard and separate cupboard housing the boiler
- Stunning kitchen/dining/family room. Kitchen with range of base and eye level units and pan drawers, complementary granite worktops, inset five ring gas hob and extractor fan over, double oven/microwave combo integrated dishwasher and space for American style fridge/freezer, under lighting. Living/dining area with space for sofas and dining table and chairs, under floor heating, lantern sky light and two double doors leading onto the decking and patio area and garden
- Good size sitting room with double doors into kitchen/lifestyle area with wood burner, under floor heating and front aspect window
- Separate utility room with base and eye level units, sink, space and plumbing for washing machine and tumble dryer, cloakroom with WC and wash hand basin enclosed with storage cupboard, and underfloor heating. Stable door to the outside
- Three double bedrooms
- Main bedroom with double aspect, fitted wardrobes and superb en suite bathroom with corner bath, separate double shower cubicle with vanity unit and wash hand basin, WC, ladder style heated towel rail, part tiled walls and night light sensor
- Modern family shower room with large shower cubicle, vanity unit with wash hand basin, WC, heated towel rail and fully tiled walls
- Double glazing, gas heating and alarm system
- Outside: The property is situated on a corner plot with front and side gardens laid to lawn with a resin driveway giving off road parking leading to garage. Side gate with shed leads to the rear garden with good size terrace decking and patio area ideal for al fresco dining. There is then a lawn area with further patio and space for hot tub. The garden is enclosed by panel fencing