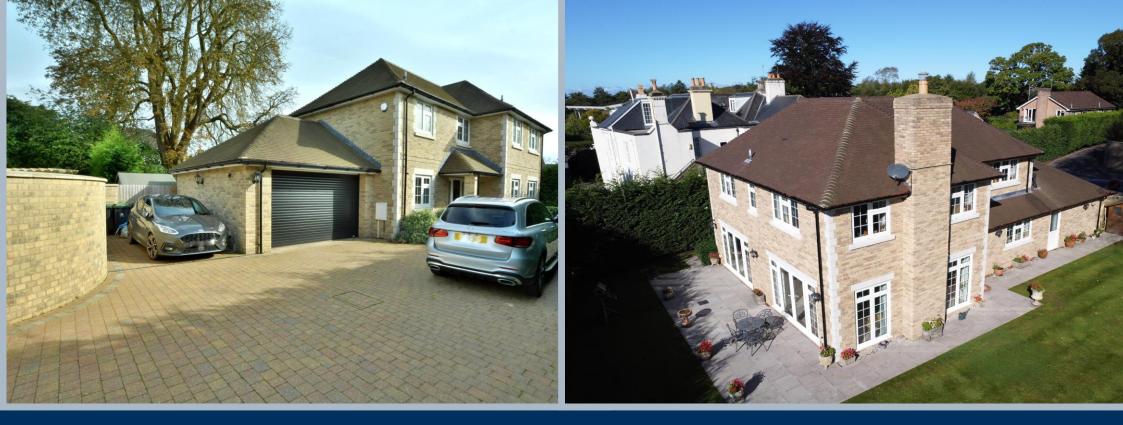

- Orchard house was built approximately two years ago and has handsome elevations and occupies a good size plot situated within easy walking distance to the town centre
- Spacious entrance hallway with understairs storage cupboard
- Modern cloakroom/shower room
- Good size sitting room with minster stone fireplace with fitted gas coal effect fire. Double doors lead to kitchen/breakfast room. Dual aspect with French doors to terrace and garden
- Superb kitchen/breakfast room with range of base and eye level units with complementary worktops and integrated appliances including twin NEFF ovens with induction hob and extractor fan, integrated dishwasher and fridge/freezer. Space for table and chairs and French doors to garden
- Large study/bedroom four as adjacent with shower room
- Separate utility room with fitted units, sink with space and plumbing for washer/dryer, linen cupboard housing hot water cylinder and door leading into garage
- Oak staircase leads to first floor landing
- Three double bedrooms on the first floor
- Main bedroom with range of built in furniture and superb fully tiled en suite shower room and twin basins
- Bedroom two with fitted wardrobes and en suite shower room and bedroom three also has fitted wardrobes with adjacent fully tiled family bathroom
- Double glazing and gas fired central heating that is underfloor to the ground floor
- Oak finished internal doors
- Outside: the house is approached via a driveway; the first part being shared by neighbouring properties. Iron gates on brick pillars open to private block paved driveway with parking leading to attached small double garage with pitched roof and electric roller and shutter door
- The rear and side garden are mainly laid to lawn having to the immediate rear, a large wrap around terrace. Patio ideal for al fresco dining. There are established hedges along the boundaries providing privacy and seclusion and range of mature shrubs and horse chestnut tree. To the rear a useful garden studio with en suite shower room