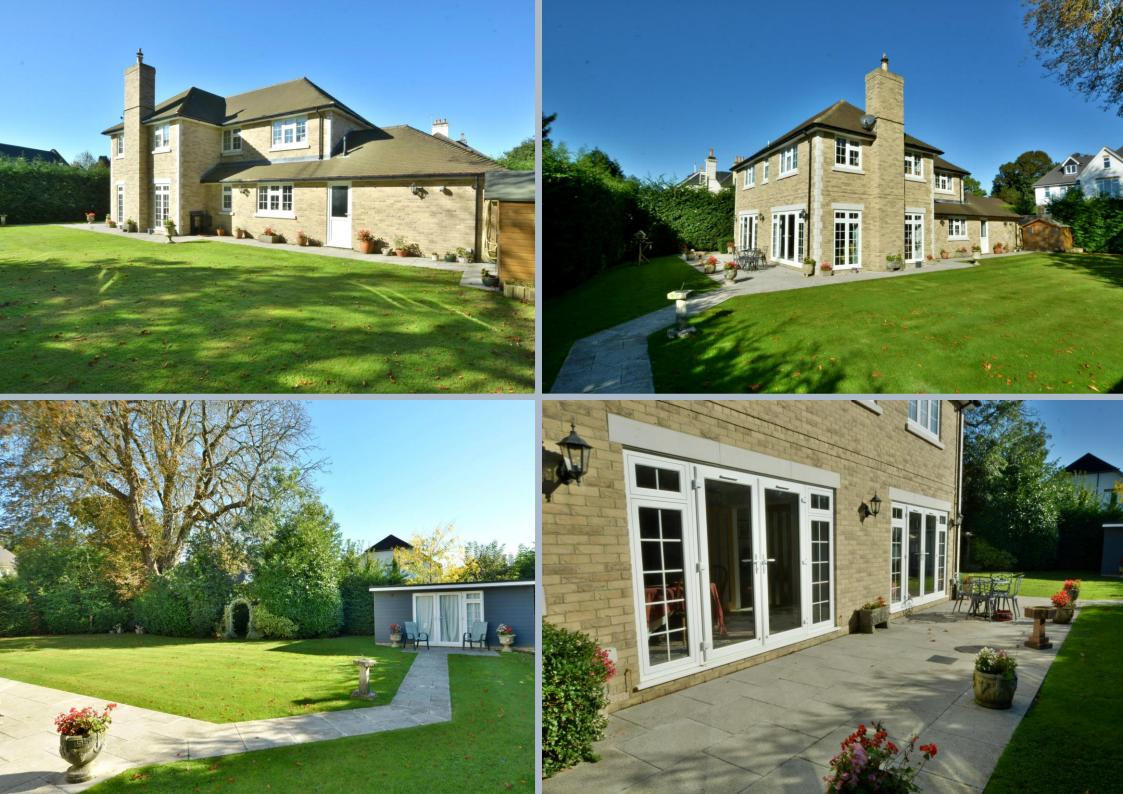

- Orchard house was built approximately two years ago and has handsome elevations and occupies a good size plot situated within easy walking distance to the town centre
- Spacious entrance hallway with understairs storage cupboard
- Modern cloakroom/shower room
- Good size sitting room with minster stone fireplace with fitted gas coal effect fire. Double doors lead to kitchen/breakfast room. Dual aspect with French doors to terrace and garden
- Superb kitchen/breakfast room with range of base and eye level units with complementary worktops and integrated appliances including twin NEFF ovens with induction hob and extractor fan, integrated dishwasher and fridge/freezer. Space for table and chairs and French doors to garden
- Large study/bedroom four as adjacent with shower room
- Separate utility room with fitted units, sink with space and plumbing for washer/dryer, linen cupboard housing hot water cylinder and door leading into garage
- Oak staircase leads to first floor landing
- Three double bedrooms on the first floor
- Main bedroom with range of built in furniture and superb fully tiled en suite shower room and twin basins
- Bedroom two with fitted wardrobes and en suite shower room and bedroom three also has fitted wardrobes with adjacent fully tiled family bathroom
- Double glazing and gas fired central heating that is underfloor to the ground floor
- Oak finished internal doors
- Outside: the house is approached via a driveway; the first part being shared by neighbouring properties. Iron gates on brick pillars open to private block paved driveway with parking leading to attached small double garage with pitched roof and electric roller and shutter door
- The rear and side garden are mainly laid to lawn having to the immediate rear, a large wrap around terrace. Patio ideal for al fresco dining. There are established hedges along the boundaries providing privacy and seclusion and range of mature shrubs and horse chestnut tree. To the rear a useful garden studio with en suite shower room