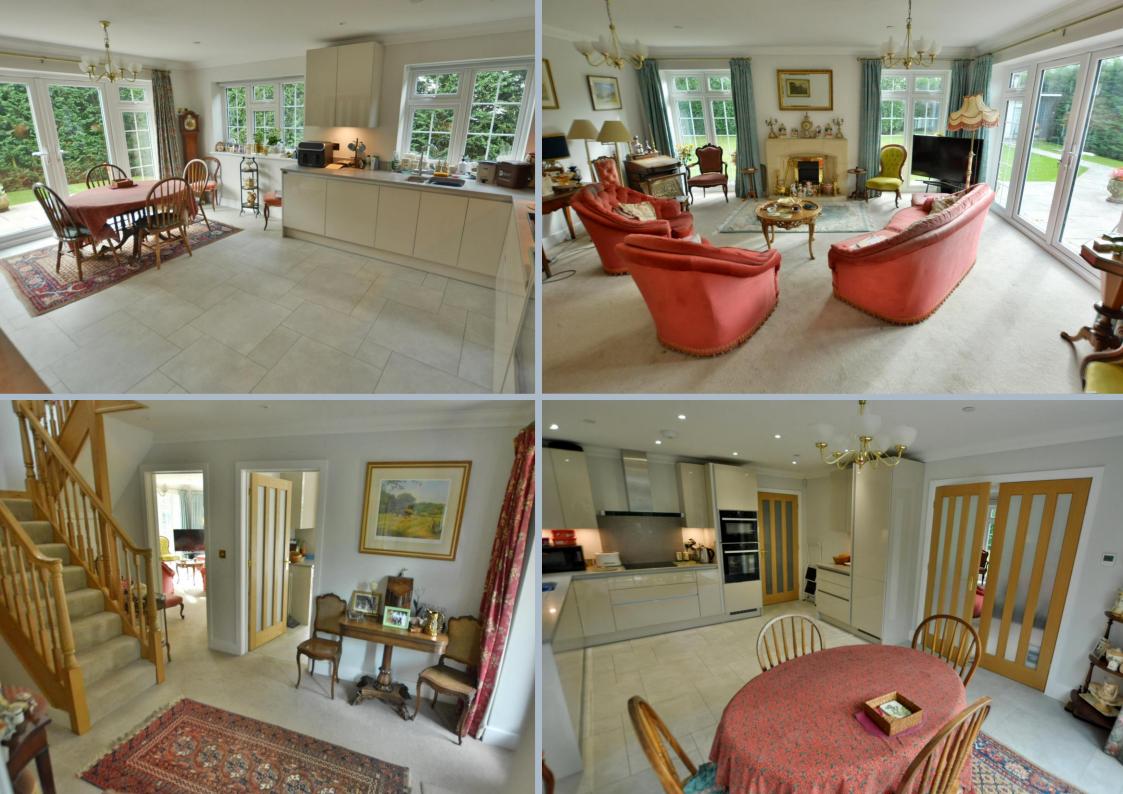

- Orchard house was built approximately two years ago and has handsome elevations and occupies a good size plot situated within easy walking distance to the town centre
- Spacious entrance hallway with understairs storage cupboard
- Modern cloakroom/shower room
- Good size sitting room with minster stone fireplace with fitted gas coal effect fire. Double doors lead to kitchen/breakfast room. Dual aspect with French doors to terrace and garden
- Superb kitchen/breakfast room with range of base and eye level units with complementary worktops and integrated appliances including twin NEFF ovens with induction hob and extractor fan, integrated dishwasher and fridge/freezer. Space for table and chairs and French doors to garden
- Large study/bedroom four as adjacent with shower room
- Separate utility room with fitted units, sink with space and plumbing for washer/dryer, linen cupboard housing hot water cylinder and door leading into garage
- Oak staircase leads to first floor landing
- Three double bedrooms on the first floor
- Main bedroom with range of built in furniture and superb fully tiled en suite shower room and twin basins
- Bedroom two with fitted wardrobes and en suite shower room and bedroom three also has fitted wardrobes with adjacent fully tiled family bathroom
- Double glazing and gas fired central heating that is underfloor to the ground floor
- Oak finished internal doors
- Outside: the house is approached via a driveway; the first part being shared by neighbouring properties. Iron gates on brick pillars open to private block paved driveway with parking leading to attached small double garage with pitched roof and electric roller and shutter door
- The rear and side garden are mainly laid to lawn having to the immediate rear, a large wrap around terrace. Patio ideal for al fresco dining. There are established hedges along the boundaries providing privacy and seclusion and range of mature shrubs and horse chestnut tree. To the rear a useful garden studio with en suite shower room