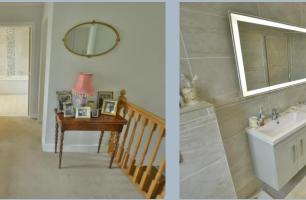

- Orchard house was built approximately two years ago and has handsome elevations and occupies a good size plot situated within easy walking distance to the town centre
- Spacious entrance hallway with understairs storage cupboard
- Modern cloakroom/shower room
- Good size sitting room with minster stone fireplace with fitted gas coal effect fire. Double doors lead to kitchen/breakfast room. Dual aspect with French doors to terrace and garden
- Superb kitchen/breakfast room with range of base and eye level units with complementary worktops and integrated appliances including twin NEFF ovens with induction hob and extractor fan, integrated dishwasher and fridge/freezer. Space for table and chairs and French doors to garden
- Large study/bedroom four as adjacent with shower room
- Separate utility room with fitted units, sink with space and plumbing for washer/dryer, linen cupboard housing hot water cylinder and door leading into garage
- Oak staircase leads to first floor landing
- Three double bedrooms on the first floor
- Main bedroom with range of built in furniture and superb fully tiled en suite shower room and twin basins
- Bedroom two with fitted wardrobes and en suite shower room and bedroom three also has fitted wardrobes with adjacent fully tiled family bathroom
- Double glazing and gas fired central heating that is underfloor to the ground floor
- Oak finished internal doors
- Outside: the house is approached via a driveway; the first part being shared by neighbouring properties. Iron gates on brick pillars open to private block paved driveway with parking leading to attached small double garage with pitched roof and electric roller and shutter door
- The rear and side garden are mainly laid to lawn having to the immediate rear, a large wrap around terrace. Patio ideal for al fresco dining. There are established hedges along the boundaries providing privacy and seclusion and range of mature shrubs and horse chestnut tree. To the rear a useful garden studio with en suite shower room