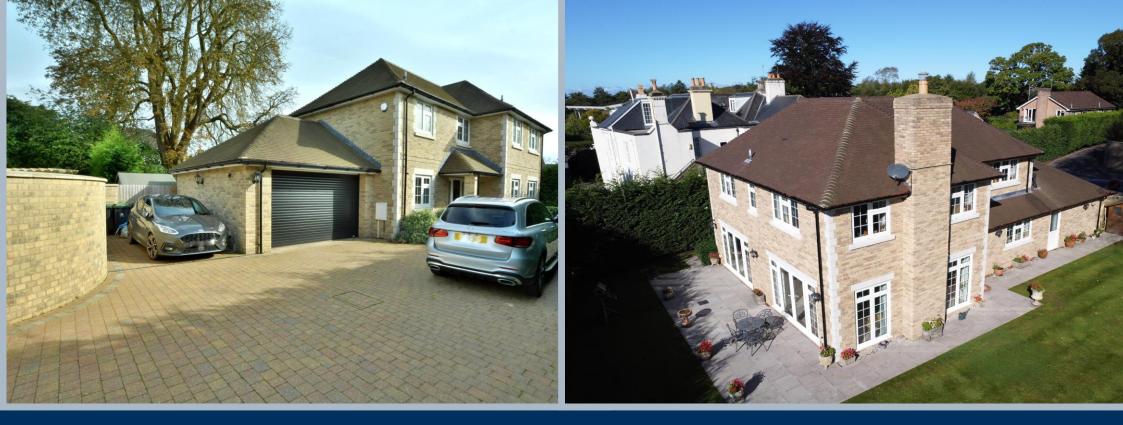

## Orchard House, 4 Rowlands Hill, Wimborne, Dorset, BH21 1AN FREEHOLD GUIDE PRICE £1,000,000

This superbly positioned and secluded, yet conveniently located home offers four bedrooms, two reception rooms and four bathrooms as well as a garden studio, superb kitchen/breakfast room with separate utility room and small double garage.

- Orchard house was built approximately two years ago and has handsome elevations and occupies a good size plot situated within easy walking distance to the town centre
- Spacious entrance hallway with understairs storage cupboard
- Modern cloakroom/shower room
- Good size sitting room with minster stone fireplace with fitted gas coal effect fire. Double doors lead to kitchen/breakfast room. Dual aspect with French doors to terrace and garden
- Superb kitchen/breakfast room with range of base and eye level units with complementary worktops and integrated appliances including twin NEFF ovens with induction hob and extractor fan, integrated dishwasher and fridge/freezer. Space for table and chairs and French doors to garden
- Large study/bedroom four as adjacent with shower room
- Separate utility room with fitted units, sink with space and plumbing for washer/dryer, linen cupboard housing hot water cylinder and door leading into garage
- Oak staircase leads to first floor landing
- Three double bedrooms on the first floor
- Main bedroom with range of built in furniture and superb fully tiled en suite shower room and twin basins
- Bedroom two with fitted wardrobes and en suite shower room and bedroom three also has fitted wardrobes with adjacent fully tiled family bathroom
- Double glazing and gas fired central heating that is underfloor to the ground floor
- Oak finished internal doors
- Outside: the house is approached via a driveway; the first part being shared by neighbouring properties. Iron gates on brick pillars open to private block paved driveway with parking leading to attached small double garage with pitched roof and electric roller and shutter door
- The rear and side garden are mainly laid to lawn having to the immediate rear, a large wrap around terrace. Patio ideal for al fresco dining. There are established hedges along the boundaries providing privacy and seclusion and range of mature shrubs and horse chestnut tree. To the rear a useful garden studio with en suite shower room