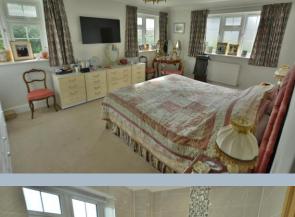

- Orchard house was built approximately two years ago and has handsome elevations and occupies a good size plot situated within easy walking distance to the town centre
- Spacious entrance hallway with understairs storage cupboard
- Modern cloakroom/shower room
- Good size sitting room with minster stone fireplace with fitted gas coal effect fire. Double doors lead to kitchen/breakfast room. Dual aspect with French doors to terrace and garden
- Superb kitchen/breakfast room with range of base and eye level units with complementary worktops and integrated appliances including twin NEFF ovens with induction hob and extractor fan, integrated dishwasher and fridge/freezer. Space for table and chairs and French doors to garden
- Large study/bedroom four as adjacent with shower room
- Separate utility room with fitted units, sink with space and plumbing for washer/dryer, linen cupboard housing hot water cylinder and door leading into garage
- Oak staircase leads to first floor landing
- Three double bedrooms on the first floor
- Main bedroom with range of built in furniture and superb fully tiled en suite shower room and twin basins
- Bedroom two with fitted wardrobes and en suite shower room and bedroom three also has fitted wardrobes with adjacent fully tiled family bathroom
- Double glazing and gas fired central heating that is underfloor to the ground floor
- Oak finished internal doors
- Outside: the house is approached via a driveway; the first part being shared by neighbouring properties. Iron gates on brick pillars open to private block paved driveway with parking leading to attached small double garage with pitched roof and electric roller and shutter door
- The rear and side garden are mainly laid to lawn having to the immediate rear, a large wrap around terrace. Patio ideal for al fresco dining. There are established hedges along the boundaries providing privacy and seclusion and range of mature shrubs and horse chestnut tree. To the rear a useful garden studio with en suite shower room