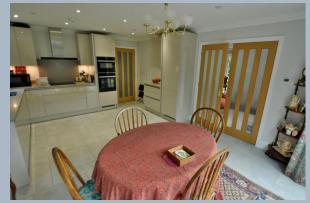

- Orchard house was built approximately two years ago and has handsome elevations and occupies a good size plot situated within easy walking distance to the town centre
- Spacious entrance hallway with understairs storage cupboard
- Modern cloakroom/shower room
- Good size sitting room with minster stone fireplace with fitted gas coal effect fire. Double doors lead to kitchen/breakfast room. Dual aspect with French doors to terrace and garden
- Superb kitchen/breakfast room with range of base and eye level units with complementary worktops and integrated appliances including twin NEFF ovens with induction hob and extractor fan, integrated dishwasher and fridge/freezer. Space for table and chairs and French doors to garden
- Large study/bedroom four as adjacent with shower room
- Separate utility room with fitted units, sink with space and plumbing for washer/dryer, linen cupboard housing hot water cylinder and door leading into garage
- Oak staircase leads to first floor landing
- Three double bedrooms on the first floor
- Main bedroom with range of built in furniture and superb fully tiled en suite shower room and twin basins
- Bedroom two with fitted wardrobes and en suite shower room and bedroom three also has fitted wardrobes with adjacent fully tiled family bathroom
- Double glazing and gas fired central heating that is underfloor to the ground floor
- Oak finished internal doors
- Outside: the house is approached via a driveway; the first part being shared by neighbouring properties. Iron gates on brick pillars open to private block paved driveway with parking leading to attached small double garage with pitched roof and electric roller and shutter door
- The rear and side garden are mainly laid to lawn having to the immediate rear, a large wrap around terrace. Patio ideal for al fresco dining. There are established hedges along the boundaries providing privacy and seclusion and range of mature shrubs and horse chestnut tree. To the rear a useful garden studio with en suite shower room