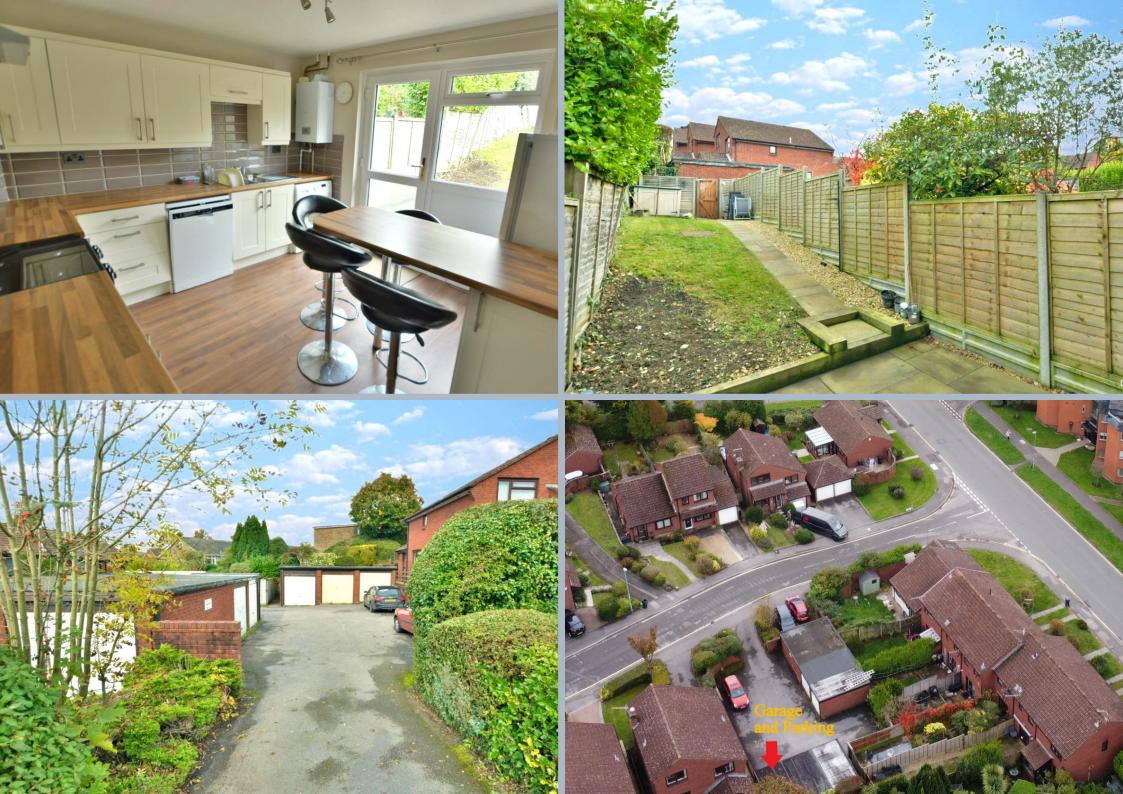

- Entrance porch with cupboard housing electric meter and fuse box
- Spacious sitting room with stairs to first floor landing
- Modern kitchen/breakfast room with range of base and eye level units and pan drawers, complementary worktops, free standing gas cooker, space for appliances, breakfast bar, rear aspect window and door to garden
- Two good size bedrooms
- Modern shower room (updated 18 months ago) with shower cubicle, vanity unit with wash hand basin, heated ladder style towel rail, mirror fronted medicine cabinet with light and fully tiled walls
- Double glazing, gas heating and new carpets throughout
- Outside: Small front lawn with pathway to front door. Rear garden with patio and good size lawn enclosed by panel fencing and rear access gate leading to garage in block with parking space in front of garage