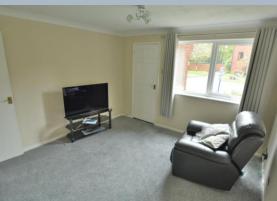

- Entrance porch with cupboard housing electric meter and fuse box
- Spacious sitting room with stairs to first floor landing
- Modern kitchen/breakfast room with range of base and eye level units and pan drawers, complementary worktops, free standing gas cooker, space for appliances, breakfast bar, rear aspect window and door to garden
- Two good size bedrooms
- Modern shower room (updated 18 months ago) with shower cubicle, vanity unit with wash hand basin, heated ladder style towel rail, mirror fronted medicine cabinet with light and fully tiled walls
- Double glazing, gas heating and new carpets throughout
- Outside: Small front lawn with pathway to front door. Rear garden with patio and good size lawn enclosed by panel fencing and rear access gate leading to garage in block with parking space in front of garage