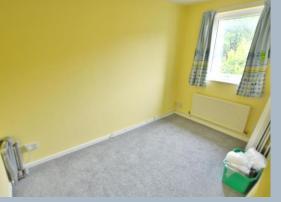

- Entrance porch with cupboard housing electric meter and fuse box
- Spacious sitting room with stairs to first floor landing
- Modern kitchen/breakfast room with range of base and eye level units and pan drawers, complementary worktops, free standing gas cooker, space for appliances, breakfast bar, rear aspect window and door to garden
- Two good size bedrooms
- Modern shower room (updated 18 months ago) with shower cubicle, vanity unit with wash hand basin, heated ladder style towel rail, mirror fronted medicine cabinet with light and fully tiled walls
- Double glazing, gas heating and new carpets throughout
- Outside: Small front lawn with pathway to front door. Rear garden with patio and good size lawn enclosed by panel fencing and rear access gate leading to garage in block with parking space in front of garage