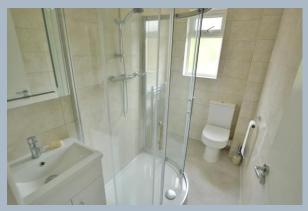

- Entrance porch with cupboard housing electric meter and fuse box
- Spacious sitting room with stairs to first floor landing
- Modern kitchen/breakfast room with range of base and eye level units and pan drawers, complementary worktops, free standing gas cooker, space for appliances, breakfast bar, rear aspect window and door to garden
- Two good size bedrooms
- Modern shower room (updated 18 months ago) with shower cubicle, vanity unit with wash hand basin, heated ladder style towel rail, mirror fronted medicine cabinet with light and fully tiled walls
- Double glazing, gas heating and new carpets throughout
- Outside: Small front lawn with pathway to front door. Rear garden with patio and good size lawn enclosed by panel fencing and rear access gate leading to garage in block with parking space in front of garage