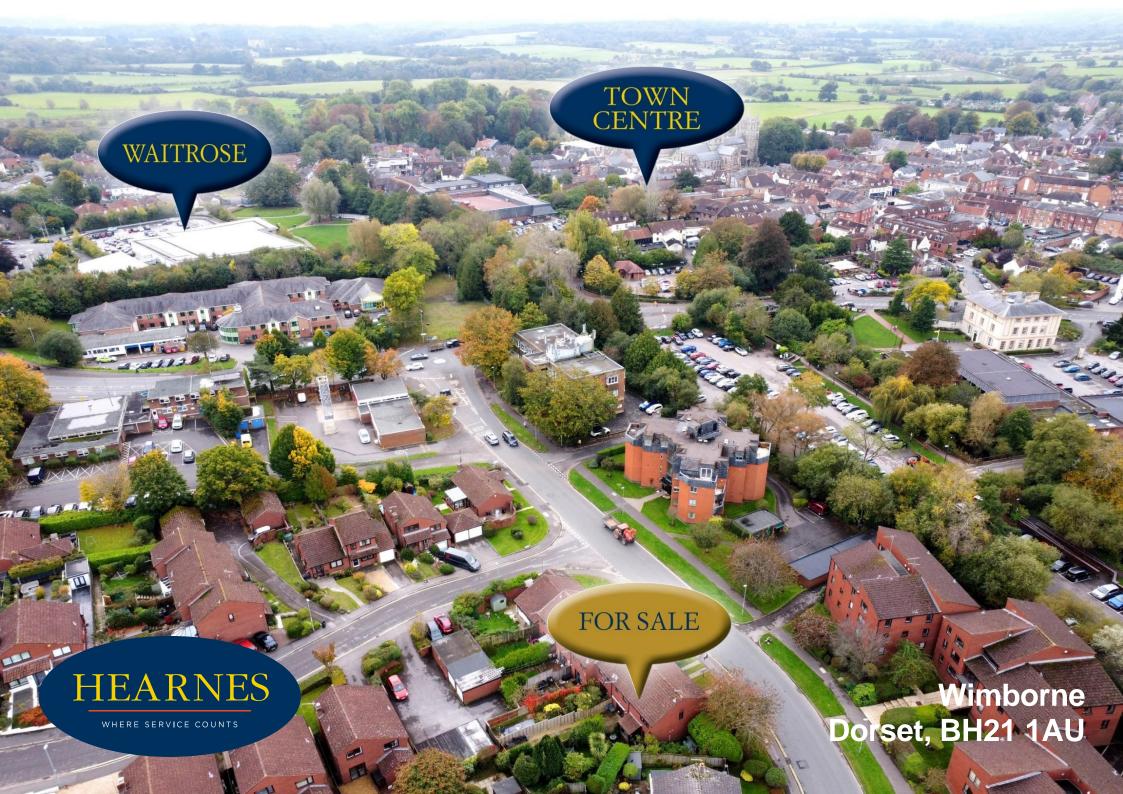

## Wimborne, Dorset, BH21 1AU FREEHOLD PRICE £310,000

A well presented two bedroom town house with modern kitchen and shower room and garage in a sought after location close to the town centre. NO FORWARD CHAIN.

The location of the property combines the advantage of town with easy access to open countryside and the river Stour nearby. Wimborne town centre is within walking distance where there are a number of shops, restaurants, public houses and the popular Tivoli theatre.