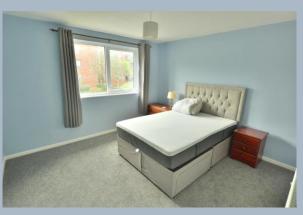

- Entrance porch with cupboard housing electric meter and fuse box
- Spacious sitting room with stairs to first floor landing
- Modern kitchen/breakfast room with range of base and eye level units and pan drawers, complementary worktops, free standing gas cooker, space for appliances, breakfast bar, rear aspect window and door to garden
- Two good size bedrooms
- Modern shower room (updated 18 months ago) with shower cubicle, vanity unit with wash hand basin, heated ladder style towel rail, mirror fronted medicine cabinet with light and fully tiled walls
- Double glazing, gas heating and new carpets throughout
- Outside: Small front lawn with pathway to front door. Rear garden with patio and good size lawn enclosed by panel fencing and rear access gate leading to garage in block with parking space in front of garage