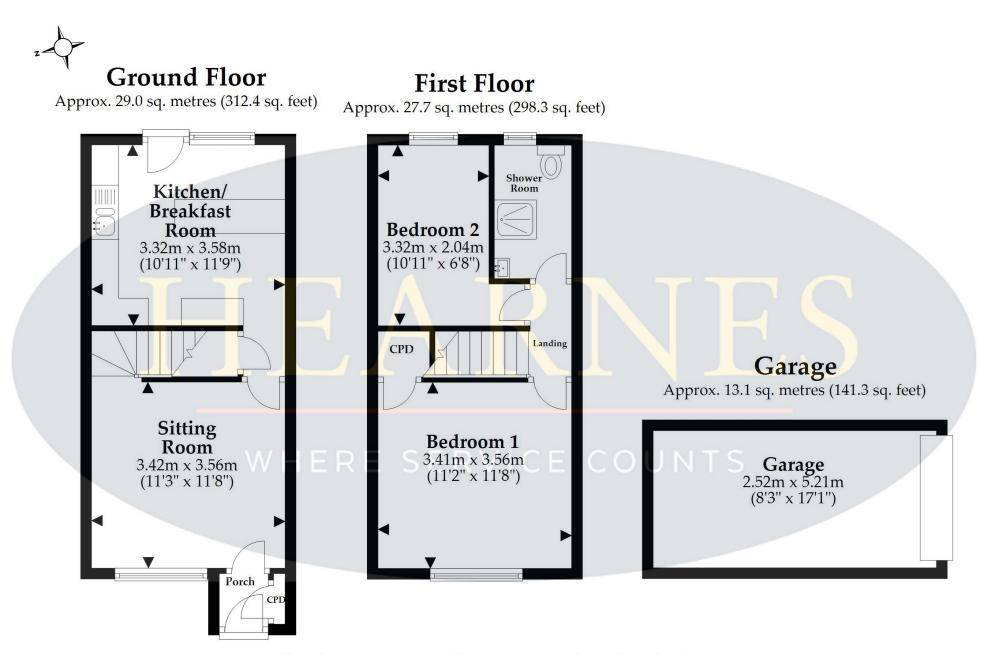

- Entrance porch with cupboard housing electric meter and fuse box
- Spacious sitting room with stairs to first floor landing
- Modern kitchen/breakfast room with range of base and eye level units and pan drawers, complementary worktops, free standing gas cooker, space for appliances, breakfast bar, rear aspect window and door to garden
- Two good size bedrooms
- Modern shower room (updated 18 months ago) with shower cubicle, vanity unit with wash hand basin, heated ladder style towel rail, mirror fronted medicine cabinet with light and fully tiled walls
- Double glazing, gas heating and new carpets throughout
- Outside: Small front lawn with pathway to front door. Rear garden with patio and good size lawn enclosed by panel fencing and rear access gate leading to garage in block with parking space in front of garage

Total area: approx. 69.9 sq. metres (752.0 sq. feet)

This plan is not to scale and is for general guidance only. LJT Surveying Ltd Ringwood

6 Cook Row, Wimborne, Dorset BH21 1LB Tel: 01202 842922 Email: wimborne@hearnes.com www.hearnes.com OFFICES ALSO AT: BOURNEMOUTH, FERNDOWN, POOLE & RINGWOOD