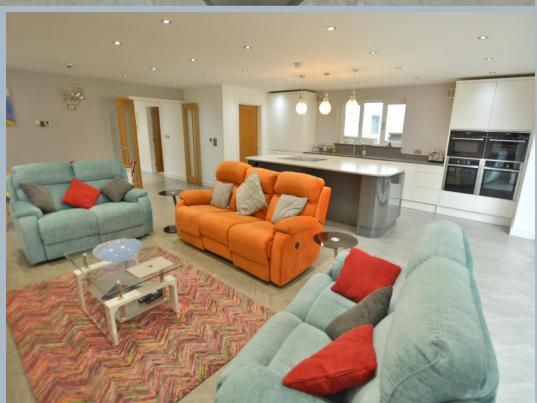

- A 25ft entrance hallway with under floor heating and Amtico hexagon design flooring which continues through to the open plan kitchen/diner/living room
- Spacious open plan kitchen/diner/living area offering a superb triple aspect, the kitchen is
  finished in a range of high gloss white units with a complimentary quartz worktop including
  a Rangemaster built in combination microwave, steam oven and two further smart ovens,
  integrated fridge freezer, dishwasher, wine fridge, AEG induction hob and a pop up SMEG
  island extractor.
- Separate utility room including a range of high gloss white units and complementary worktop including a sink and space for washing machine and tumble dryer
- Two ground floor double bedrooms both with under floor heating
- Ground floor wet room with high gloss floor and wall tiles, wall mounted wash hand basin and WC, back lit mirror, heated towel rail and under floor heating
- Ground floor study/bedroom five including a range of fitted furniture
- A quarter turn oak staircase with glass balustrade leads to a bright and airy landing
- On the first floor are two generous size double bedrooms: main bedroom with an en suite shower room and the second bedroom with en suite bathroom
- The main bedroom includes a walk-in wardrobe, Juliet balcony and a contemporary en suite shower room with a large walk-in shower, twin wash hand basin set on a vanity unit and back lit mirrors.
- The en suite bathroom offers a 'P' shape bath with shower over and a contemporary wash hand basin set on a vanity unit and a wall mounted WC
- On the first floor, there are five rain sensor Velux windows powered by solar panels built into the windows
- The property is set back from the road with ample off-road parking and double gates
  providing further private parking for a large motor home or caravan and access to the
  double garage with power and light
- The garden has been landscaped with a large patio, ideal for all fresco dining. There is also
  private access to the Castleman trail