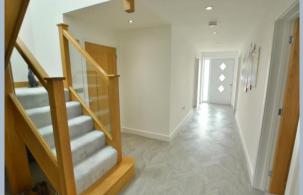

- A 25ft entrance hallway with under floor heating and Amtico hexagon design flooring which continues through to the open plan kitchen/diner/living room
- Spacious open plan kitchen/diner/living area offering a superb triple aspect, the kitchen is
  finished in a range of high gloss white units with a complimentary quartz worktop including
  a Rangemaster built in combination microwave, steam oven and two further smart ovens,
  integrated fridge freezer, dishwasher, wine fridge, AEG induction hob and a pop up SMEG
  island extractor.
- Separate utility room including a range of high gloss white units and complementary worktop including a sink and space for washing machine and tumble dryer
- Two ground floor double bedrooms both with under floor heating
- Ground floor wet room with high gloss floor and wall tiles, wall mounted wash hand basin and WC, back lit mirror, heated towel rail and under floor heating
- Ground floor study/bedroom five including a range of fitted furniture
- A quarter turn oak staircase with glass balustrade leads to a bright and airy landing
- On the first floor are two generous size double bedrooms: main bedroom with an en suite shower room and the second bedroom with en suite bathroom
- The main bedroom includes a walk-in wardrobe, Juliet balcony and a contemporary en suite shower room with a large walk-in shower, twin wash hand basin set on a vanity unit and back lit mirrors.
- The en suite bathroom offers a 'P' shape bath with shower over and a contemporary wash hand basin set on a vanity unit and a wall mounted WC
- On the first floor, there are five rain sensor Velux windows powered by solar panels built into the windows
- The property is set back from the road with ample off-road parking and double gates
  providing further private parking for a large motor home or caravan and access to the
  double garage with power and light
- The garden has been landscaped with a large patio, ideal for all fresco dining. There is also
  private access to the Castleman trail