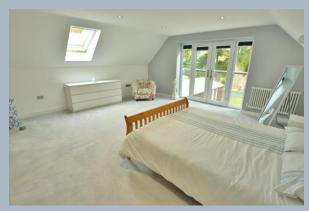

- A 25ft entrance hallway with under floor heating and Amtico hexagon design flooring which continues through to the open plan kitchen/diner/living room
- Spacious open plan kitchen/diner/living area offering a superb triple aspect, the kitchen is
  finished in a range of high gloss white units with a complimentary quartz worktop including
  a Rangemaster built in combination microwave, steam oven and two further smart ovens,
  integrated fridge freezer, dishwasher, wine fridge, AEG induction hob and a pop up SMEG
  island extractor.
- Separate utility room including a range of high gloss white units and complementary worktop including a sink and space for washing machine and tumble dryer
- Two ground floor double bedrooms both with under floor heating
- Ground floor wet room with high gloss floor and wall tiles, wall mounted wash hand basin and WC, back lit mirror, heated towel rail and under floor heating
- Ground floor study/bedroom five including a range of fitted furniture
- A quarter turn oak staircase with glass balustrade leads to a bright and airy landing
- On the first floor are two generous size double bedrooms: main bedroom with an en suite shower room and the second bedroom with en suite bathroom
- The main bedroom includes a walk-in wardrobe, Juliet balcony and a contemporary en suite shower room with a large walk-in shower, twin wash hand basin set on a vanity unit and back lit mirrors.
- The en suite bathroom offers a 'P' shape bath with shower over and a contemporary wash hand basin set on a vanity unit and a wall mounted WC
- On the first floor, there are five rain sensor Velux windows powered by solar panels built into the windows
- The property is set back from the road with ample off-road parking and double gates
  providing further private parking for a large motor home or caravan and access to the
  double garage with power and light
- The garden has been landscaped with a large patio, ideal for all fresco dining. There is also
  private access to the Castleman trail