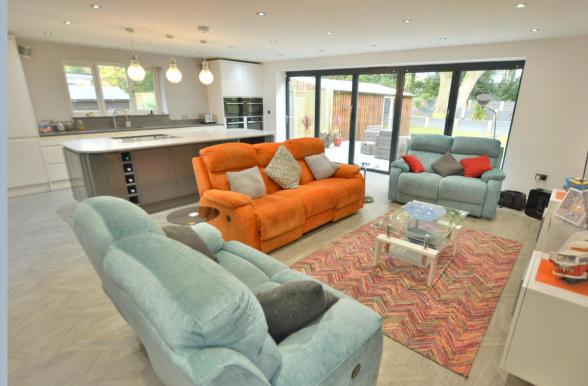

- A 25ft entrance hallway with under floor heating and Amtico hexagon design flooring which continues through to the open plan kitchen/diner/living room
- Spacious open plan kitchen/diner/living area offering a superb triple aspect, the kitchen is
  finished in a range of high gloss white units with a complimentary quartz worktop including
  a Rangemaster built in combination microwave, steam oven and two further smart ovens,
  integrated fridge freezer, dishwasher, wine fridge, AEG induction hob and a pop up SMEG
  island extractor.
- Separate utility room including a range of high gloss white units and complementary worktop including a sink and space for washing machine and tumble dryer
- Two ground floor double bedrooms both with under floor heating
- Ground floor wet room with high gloss floor and wall tiles, wall mounted wash hand basin and WC, back lit mirror, heated towel rail and under floor heating
- Ground floor study/bedroom five including a range of fitted furniture
- A quarter turn oak staircase with glass balustrade leads to a bright and airy landing
- On the first floor are two generous size double bedrooms: main bedroom with an en suite shower room and the second bedroom with en suite bathroom
- The main bedroom includes a walk-in wardrobe, Juliet balcony and a contemporary en suite shower room with a large walk-in shower, twin wash hand basin set on a vanity unit and back lit mirrors.
- The en suite bathroom offers a 'P' shape bath with shower over and a contemporary wash hand basin set on a vanity unit and a wall mounted WC
- On the first floor, there are five rain sensor Velux windows powered by solar panels built into the windows
- The property is set back from the road with ample off-road parking and double gates
  providing further private parking for a large motor home or caravan and access to the
  double garage with power and light
- The garden has been landscaped with a large patio, ideal for all fresco dining. There is also
  private access to the Castleman trail