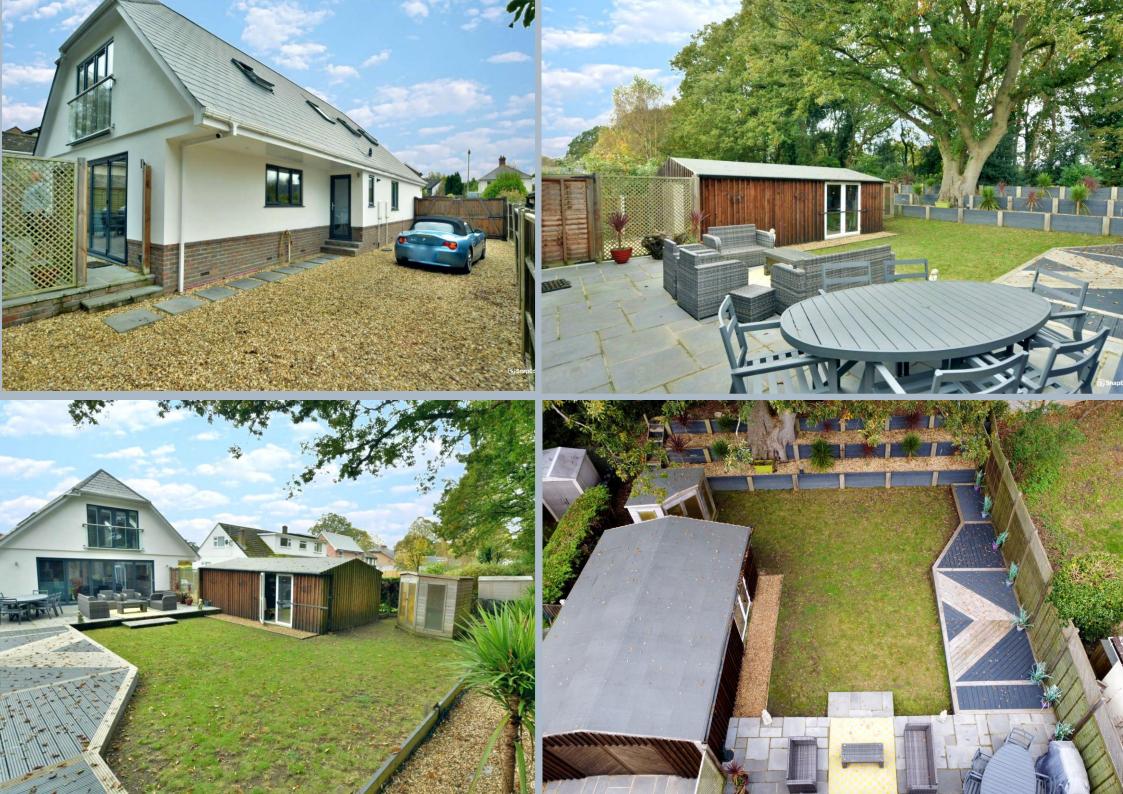

## Wimborne, Dorset, BH21 2DJ FREEHOLD PRICE: £775,000

A unique architectural design family home built in 2018 offering 2,400sqft, including five bedrooms, three bathrooms and an open plan kitchen/diner/living room finished to a high specification including a landscaped garden, double garage and ample off-road parking with space for a motor home.

- A 25ft entrance hallway with under floor heating and Amtico hexagon design flooring which continues through to the open plan kitchen/diner/living room
- Spacious open plan kitchen/diner/living area offering a superb triple aspect, the kitchen is
  finished in a range of high gloss white units with a complimentary quartz worktop including
  a Rangemaster built in combination microwave, steam oven and two further smart ovens,
  integrated fridge freezer, dishwasher, wine fridge, AEG induction hob and a pop up SMEG
  island extractor.
- Separate utility room including a range of high gloss white units and complementary worktop including a sink and space for washing machine and tumble dryer
- Two ground floor double bedrooms both with under floor heating
- Ground floor wet room with high gloss floor and wall tiles, wall mounted wash hand basin and WC, back lit mirror, heated towel rail and under floor heating
- Ground floor study/bedroom five including a range of fitted furniture
- A quarter turn oak staircase with glass balustrade leads to a bright and airy landing
- On the first floor are two generous size double bedrooms: main bedroom with an en suite shower room and the second bedroom with en suite bathroom
- The main bedroom includes a walk-in wardrobe, Juliet balcony and a contemporary en suite shower room with a large walk-in shower, twin wash hand basin set on a vanity unit and back lit mirrors.
- The en suite bathroom offers a 'P' shape bath with shower over and a contemporary wash hand basin set on a vanity unit and a wall mounted WC
- On the first floor, there are five rain sensor Velux windows powered by solar panels built into the windows
- The property is set back from the road with ample off-road parking and double gates
  providing further private parking for a large motor home or caravan and access to the
  double garage with power and light
- The garden has been landscaped with a large patio, ideal for all fresco dining. There is also
  private access to the Castleman trail