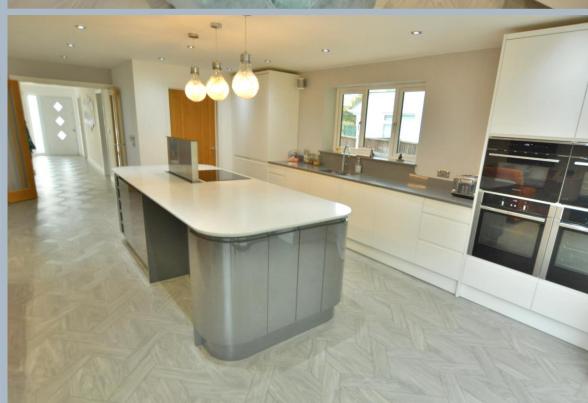

- A 25ft entrance hallway with under floor heating and Amtico hexagon design flooring which continues through to the open plan kitchen/diner/living room
- Spacious open plan kitchen/diner/living area offering a superb triple aspect, the kitchen is
  finished in a range of high gloss white units with a complimentary quartz worktop including
  a Rangemaster built in combination microwave, steam oven and two further smart ovens,
  integrated fridge freezer, dishwasher, wine fridge, AEG induction hob and a pop up SMEG
  island extractor.
- Separate utility room including a range of high gloss white units and complementary worktop including a sink and space for washing machine and tumble dryer
- Two ground floor double bedrooms both with under floor heating
- Ground floor wet room with high gloss floor and wall tiles, wall mounted wash hand basin and WC, back lit mirror, heated towel rail and under floor heating
- Ground floor study/bedroom five including a range of fitted furniture
- A quarter turn oak staircase with glass balustrade leads to a bright and airy landing
- On the first floor are two generous size double bedrooms: main bedroom with an en suite shower room and the second bedroom with en suite bathroom
- The main bedroom includes a walk-in wardrobe, Juliet balcony and a contemporary en suite shower room with a large walk-in shower, twin wash hand basin set on a vanity unit and back lit mirrors.
- The en suite bathroom offers a 'P' shape bath with shower over and a contemporary wash hand basin set on a vanity unit and a wall mounted WC
- On the first floor, there are five rain sensor Velux windows powered by solar panels built into the windows
- The property is set back from the road with ample off-road parking and double gates
  providing further private parking for a large motor home or caravan and access to the
  double garage with power and light
- The garden has been landscaped with a large patio, ideal for all fresco dining. There is also
  private access to the Castleman trail