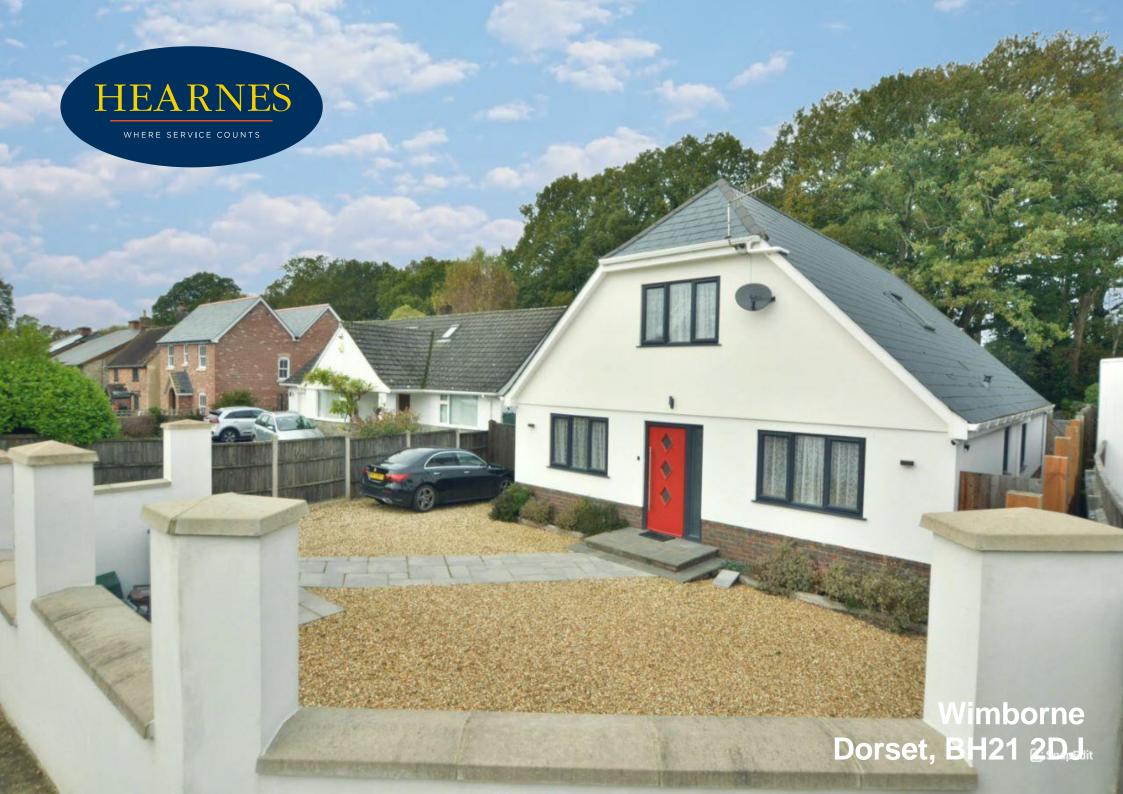

## Wimborne, Dorset, BH21 2DJ FREEHOLD PRICE: £775,000

A unique architectural design family home built in 2018 offering 2,400sqft, including five bedrooms, three bathrooms and an open plan kitchen/diner/living room finished to a high specification including a landscaped garden, double garage and ample off-road parking with space for a motor home.

- A 25ft entrance hallway with under floor heating and Amtico hexagon design flooring which continues through to the open plan kitchen/diner/living room
- Spacious open plan kitchen/diner/living area offering a superb triple aspect, the kitchen is
  finished in a range of high gloss white units with a complimentary quartz worktop including
  a Rangemaster built in combination microwave, steam oven and two further smart ovens,
  integrated fridge freezer, dishwasher, wine fridge, AEG induction hob and a pop up SMEG
  island extractor.
- Separate utility room including a range of high gloss white units and complementary worktop including a sink and space for washing machine and tumble dryer
- Two ground floor double bedrooms both with under floor heating
- Ground floor wet room with high gloss floor and wall tiles, wall mounted wash hand basin and WC, back lit mirror, heated towel rail and under floor heating
- Ground floor study/bedroom five including a range of fitted furniture
- A quarter turn oak staircase with glass balustrade leads to a bright and airy landing
- On the first floor are two generous size double bedrooms: main bedroom with an en suite shower room and the second bedroom with en suite bathroom
- The main bedroom includes a walk-in wardrobe, Juliet balcony and a contemporary en suite shower room with a large walk-in shower, twin wash hand basin set on a vanity unit and back lit mirrors.
- The en suite bathroom offers a 'P' shape bath with shower over and a contemporary wash hand basin set on a vanity unit and a wall mounted WC
- On the first floor, there are five rain sensor Velux windows powered by solar panels built into the windows
- The property is set back from the road with ample off-road parking and double gates
  providing further private parking for a large motor home or caravan and access to the
  double garage with power and light
- The garden has been landscaped with a large patio, ideal for all fresco dining. There is also
  private access to the Castleman trail