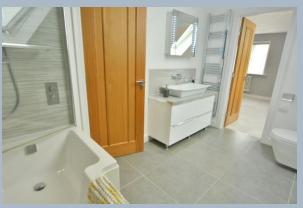

- A 25ft entrance hallway with under floor heating and Amtico hexagon design flooring which continues through to the open plan kitchen/diner/living room
- Spacious open plan kitchen/diner/living area offering a superb triple aspect, the kitchen is
  finished in a range of high gloss white units with a complimentary quartz worktop including
  a Rangemaster built in combination microwave, steam oven and two further smart ovens,
  integrated fridge freezer, dishwasher, wine fridge, AEG induction hob and a pop up SMEG
  island extractor.
- Separate utility room including a range of high gloss white units and complementary worktop including a sink and space for washing machine and tumble dryer
- Two ground floor double bedrooms both with under floor heating
- Ground floor wet room with high gloss floor and wall tiles, wall mounted wash hand basin and WC, back lit mirror, heated towel rail and under floor heating
- Ground floor study/bedroom five including a range of fitted furniture
- A quarter turn oak staircase with glass balustrade leads to a bright and airy landing
- On the first floor are two generous size double bedrooms: main bedroom with an en suite shower room and the second bedroom with en suite bathroom
- The main bedroom includes a walk-in wardrobe, Juliet balcony and a contemporary en suite shower room with a large walk-in shower, twin wash hand basin set on a vanity unit and back lit mirrors.
- The en suite bathroom offers a 'P' shape bath with shower over and a contemporary wash hand basin set on a vanity unit and a wall mounted WC
- On the first floor, there are five rain sensor Velux windows powered by solar panels built into the windows
- The property is set back from the road with ample off-road parking and double gates
  providing further private parking for a large motor home or caravan and access to the
  double garage with power and light
- The garden has been landscaped with a large patio, ideal for all fresco dining. There is also
  private access to the Castleman trail