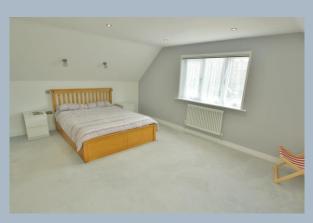

- A 25ft entrance hallway with under floor heating and Amtico hexagon design flooring which continues through to the open plan kitchen/diner/living room
- Spacious open plan kitchen/diner/living area offering a superb triple aspect, the kitchen is
  finished in a range of high gloss white units with a complimentary quartz worktop including
  a Rangemaster built in combination microwave, steam oven and two further smart ovens,
  integrated fridge freezer, dishwasher, wine fridge, AEG induction hob and a pop up SMEG
  island extractor.
- Separate utility room including a range of high gloss white units and complementary worktop including a sink and space for washing machine and tumble dryer
- Two ground floor double bedrooms both with under floor heating
- Ground floor wet room with high gloss floor and wall tiles, wall mounted wash hand basin and WC, back lit mirror, heated towel rail and under floor heating
- Ground floor study/bedroom five including a range of fitted furniture
- A quarter turn oak staircase with glass balustrade leads to a bright and airy landing
- On the first floor are two generous size double bedrooms: main bedroom with an en suite shower room and the second bedroom with en suite bathroom
- The main bedroom includes a walk-in wardrobe, Juliet balcony and a contemporary en suite shower room with a large walk-in shower, twin wash hand basin set on a vanity unit and back lit mirrors.
- The en suite bathroom offers a 'P' shape bath with shower over and a contemporary wash hand basin set on a vanity unit and a wall mounted WC
- On the first floor, there are five rain sensor Velux windows powered by solar panels built into the windows
- The property is set back from the road with ample off-road parking and double gates
  providing further private parking for a large motor home or caravan and access to the
  double garage with power and light
- The garden has been landscaped with a large patio, ideal for all fresco dining. There is also
  private access to the Castleman trail