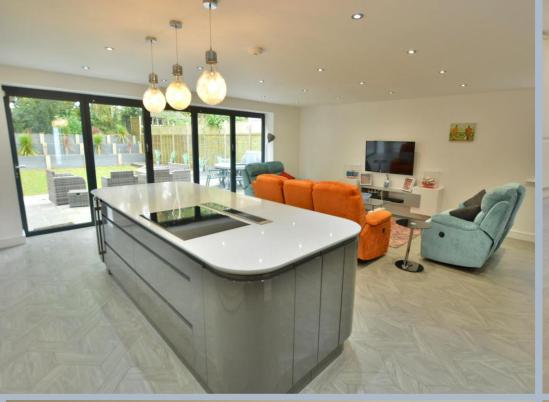

- A 25ft entrance hallway with under floor heating and Amtico hexagon design flooring which continues through to the open plan kitchen/diner/living room
- Spacious open plan kitchen/diner/living area offering a superb triple aspect, the kitchen is
  finished in a range of high gloss white units with a complimentary quartz worktop including
  a Rangemaster built in combination microwave, steam oven and two further smart ovens,
  integrated fridge freezer, dishwasher, wine fridge, AEG induction hob and a pop up SMEG
  island extractor.
- Separate utility room including a range of high gloss white units and complementary worktop including a sink and space for washing machine and tumble dryer
- Two ground floor double bedrooms both with under floor heating
- Ground floor wet room with high gloss floor and wall tiles, wall mounted wash hand basin and WC, back lit mirror, heated towel rail and under floor heating
- Ground floor study/bedroom five including a range of fitted furniture
- A quarter turn oak staircase with glass balustrade leads to a bright and airy landing
- On the first floor are two generous size double bedrooms: main bedroom with an en suite shower room and the second bedroom with en suite bathroom
- The main bedroom includes a walk-in wardrobe, Juliet balcony and a contemporary en suite shower room with a large walk-in shower, twin wash hand basin set on a vanity unit and back lit mirrors.
- The en suite bathroom offers a 'P' shape bath with shower over and a contemporary wash hand basin set on a vanity unit and a wall mounted WC
- On the first floor, there are five rain sensor Velux windows powered by solar panels built into the windows
- The property is set back from the road with ample off-road parking and double gates
  providing further private parking for a large motor home or caravan and access to the
  double garage with power and light
- The garden has been landscaped with a large patio, ideal for all fresco dining. There is also
  private access to the Castleman trail