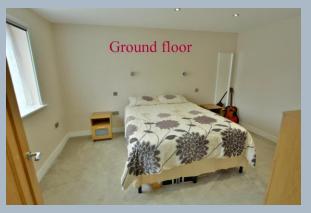

- A 25ft entrance hallway with under floor heating and Amtico hexagon design flooring which continues through to the open plan kitchen/diner/living room
- Spacious open plan kitchen/diner/living area offering a superb triple aspect, the kitchen is
  finished in a range of high gloss white units with a complimentary quartz worktop including
  a Rangemaster built in combination microwave, steam oven and two further smart ovens,
  integrated fridge freezer, dishwasher, wine fridge, AEG induction hob and a pop up SMEG
  island extractor.
- Separate utility room including a range of high gloss white units and complementary worktop including a sink and space for washing machine and tumble dryer
- Two ground floor double bedrooms both with under floor heating
- Ground floor wet room with high gloss floor and wall tiles, wall mounted wash hand basin and WC, back lit mirror, heated towel rail and under floor heating
- Ground floor study/bedroom five including a range of fitted furniture
- A quarter turn oak staircase with glass balustrade leads to a bright and airy landing
- On the first floor are two generous size double bedrooms: main bedroom with an en suite shower room and the second bedroom with en suite bathroom
- The main bedroom includes a walk-in wardrobe, Juliet balcony and a contemporary en suite shower room with a large walk-in shower, twin wash hand basin set on a vanity unit and back lit mirrors.
- The en suite bathroom offers a 'P' shape bath with shower over and a contemporary wash hand basin set on a vanity unit and a wall mounted WC
- On the first floor, there are five rain sensor Velux windows powered by solar panels built into the windows
- The property is set back from the road with ample off-road parking and double gates
  providing further private parking for a large motor home or caravan and access to the
  double garage with power and light
- The garden has been landscaped with a large patio, ideal for all fresco dining. There is also
  private access to the Castleman trail