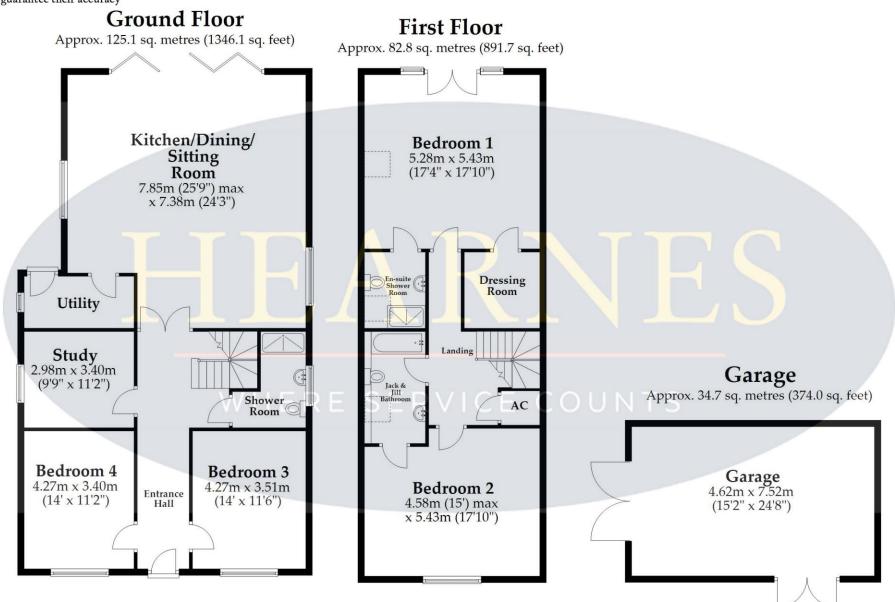

## Wimborne, Dorset, BH21 2DJ FREEHOLD PRICE: £775,000

A unique architectural design family home built in 2018 offering 2,400sqft, including five bedrooms, three bathrooms and an open plan kitchen/diner/living room finished to a high specification including a landscaped garden, double garage and ample off-road parking with space for a motor home.

- A 25ft entrance hallway with under floor heating and Amtico hexagon design flooring which continues through to the open plan kitchen/diner/living room
- Spacious open plan kitchen/diner/living area offering a superb triple aspect, the kitchen is
  finished in a range of high gloss white units with a complimentary quartz worktop including
  a Rangemaster built in combination microwave, steam oven and two further smart ovens,
  integrated fridge freezer, dishwasher, wine fridge, AEG induction hob and a pop up SMEG
  island extractor.
- Separate utility room including a range of high gloss white units and complementary worktop including a sink and space for washing machine and tumble dryer
- Two ground floor double bedrooms both with under floor heating
- Ground floor wet room with high gloss floor and wall tiles, wall mounted wash hand basin and WC, back lit mirror, heated towel rail and under floor heating
- Ground floor study/bedroom five including a range of fitted furniture
- A quarter turn oak staircase with glass balustrade leads to a bright and airy landing
- On the first floor are two generous size double bedrooms: main bedroom with an en suite shower room and the second bedroom with en suite bathroom
- The main bedroom includes a walk-in wardrobe, Juliet balcony and a contemporary en suite shower room with a large walk-in shower, twin wash hand basin set on a vanity unit and back lit mirrors.
- The en suite bathroom offers a 'P' shape bath with shower over and a contemporary wash hand basin set on a vanity unit and a wall mounted WC
- On the first floor, there are five rain sensor Velux windows powered by solar panels built into the windows
- The property is set back from the road with ample off-road parking and double gates
  providing further private parking for a large motor home or caravan and access to the
  double garage with power and light
- The garden has been landscaped with a large patio, ideal for all fresco dining. There is also
  private access to the Castleman trail

Note: Measurements were not taken by LJT Surveying and we cannot guarantee their accuracy