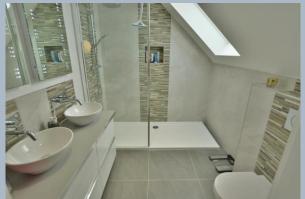

- A 25ft entrance hallway with under floor heating and Amtico hexagon design flooring which continues through to the open plan kitchen/diner/living room
- Spacious open plan kitchen/diner/living area offering a superb triple aspect, the kitchen is
  finished in a range of high gloss white units with a complimentary quartz worktop including
  a Rangemaster built in combination microwave, steam oven and two further smart ovens,
  integrated fridge freezer, dishwasher, wine fridge, AEG induction hob and a pop up SMEG
  island extractor.
- Separate utility room including a range of high gloss white units and complementary worktop including a sink and space for washing machine and tumble dryer
- Two ground floor double bedrooms both with under floor heating
- Ground floor wet room with high gloss floor and wall tiles, wall mounted wash hand basin and WC, back lit mirror, heated towel rail and under floor heating
- Ground floor study/bedroom five including a range of fitted furniture
- A quarter turn oak staircase with glass balustrade leads to a bright and airy landing
- On the first floor are two generous size double bedrooms: main bedroom with an en suite shower room and the second bedroom with en suite bathroom
- The main bedroom includes a walk-in wardrobe, Juliet balcony and a contemporary en suite shower room with a large walk-in shower, twin wash hand basin set on a vanity unit and back lit mirrors.
- The en suite bathroom offers a 'P' shape bath with shower over and a contemporary wash hand basin set on a vanity unit and a wall mounted WC
- On the first floor, there are five rain sensor Velux windows powered by solar panels built into the windows
- The property is set back from the road with ample off-road parking and double gates
  providing further private parking for a large motor home or caravan and access to the
  double garage with power and light
- The garden has been landscaped with a large patio, ideal for all fresco dining. There is also
  private access to the Castleman trail