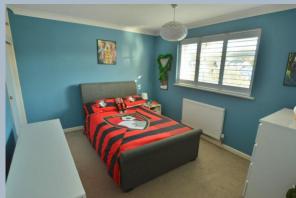

- Entrance hall with under stairs storage
- Spacious open plan kitchen/diner/living room with two sets of sliding patio doors opening onto the garden
- Kitchen finished in a range of high gloss white units including a range cooker, integrated dishwasher and space for wine cooler
- Cloakroom with wash hand basin set into a vanity unit and WC
- Rear entrance area with space for American fridge freezer, access to cloakroom and garage
- Four bedrooms: three double bedrooms and good size single three with built-in wardrobes
- Main bedroom with en suite shower room with double shower, wash hand basin set in a vanity unit, WC and heated towel rail
- Family bathroom with double ended bath and shower over, pedestal wash hand basin and WC
- Two off road parking spaces and integral garage
- Generous size rear garden mainly laid to lawn with fence surround offering a good degree of privacy