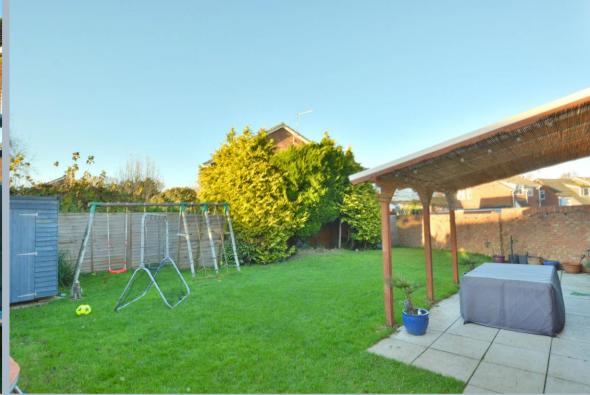

- Entrance hall with under stairs storage
- Spacious open plan kitchen/diner/living room with two sets of sliding patio doors opening onto the garden
- Kitchen finished in a range of high gloss white units including a range cooker, integrated dishwasher and space for wine cooler
- Cloakroom with wash hand basin set into a vanity unit and WC
- Rear entrance area with space for American fridge freezer, access to cloakroom and garage
- Four bedrooms: three double bedrooms and good size single three with built-in wardrobes
- Main bedroom with en suite shower room with double shower, wash hand basin set in a vanity unit, WC and heated towel rail
- Family bathroom with double ended bath and shower over, pedestal wash hand basin and WC
- Two off road parking spaces and integral garage
- Generous size rear garden mainly laid to lawn with fence surround offering a good degree of privacy