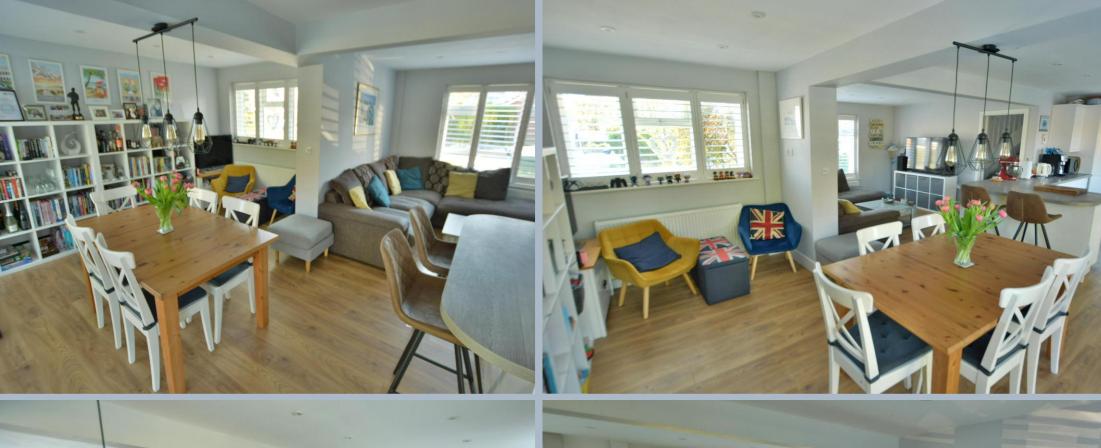

- Entrance hall with under stairs storage
- Spacious open plan kitchen/diner/living room with two sets of sliding patio doors opening onto the garden
- Kitchen finished in a range of high gloss white units including a range cooker, integrated dishwasher and space for wine cooler
- Cloakroom with wash hand basin set into a vanity unit and WC
- Rear entrance area with space for American fridge freezer, access to cloakroom and garage
- Four bedrooms: three double bedrooms and good size single three with built-in wardrobes
- Main bedroom with en suite shower room with double shower, wash hand basin set in a vanity unit, WC and heated towel rail
- Family bathroom with double ended bath and shower over, pedestal wash hand basin and WC
- Two off road parking spaces and integral garage
- Generous size rear garden mainly laid to lawn with fence surround offering a good degree of privacy