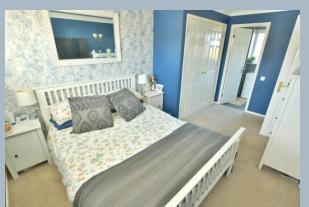

- Entrance hall with under stairs storage
- Spacious open plan kitchen/diner/living room with two sets of sliding patio doors opening onto the garden
- Kitchen finished in a range of high gloss white units including a range cooker, integrated dishwasher and space for wine cooler
- Cloakroom with wash hand basin set into a vanity unit and WC
- Rear entrance area with space for American fridge freezer, access to cloakroom and garage
- Four bedrooms: three double bedrooms and good size single three with built-in wardrobes
- Main bedroom with en suite shower room with double shower, wash hand basin set in a vanity unit, WC and heated towel rail
- Family bathroom with double ended bath and shower over, pedestal wash hand basin and WC
- Two off road parking spaces and integral garage
- Generous size rear garden mainly laid to lawn with fence surround offering a good degree of privacy