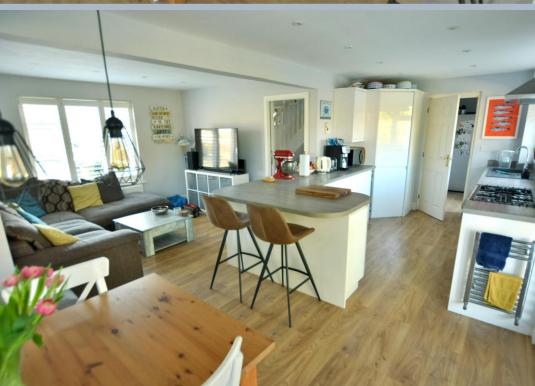

- Entrance hall with under stairs storage
- Spacious open plan kitchen/diner/living room with two sets of sliding patio doors opening onto the garden
- Kitchen finished in a range of high gloss white units including a range cooker, integrated dishwasher and space for wine cooler
- Cloakroom with wash hand basin set into a vanity unit and WC
- Rear entrance area with space for American fridge freezer, access to cloakroom and garage
- Four bedrooms: three double bedrooms and good size single three with built-in wardrobes
- Main bedroom with en suite shower room with double shower, wash hand basin set in a vanity unit, WC and heated towel rail
- Family bathroom with double ended bath and shower over, pedestal wash hand basin and WC
- Two off road parking spaces and integral garage
- Generous size rear garden mainly laid to lawn with fence surround offering a good degree of privacy