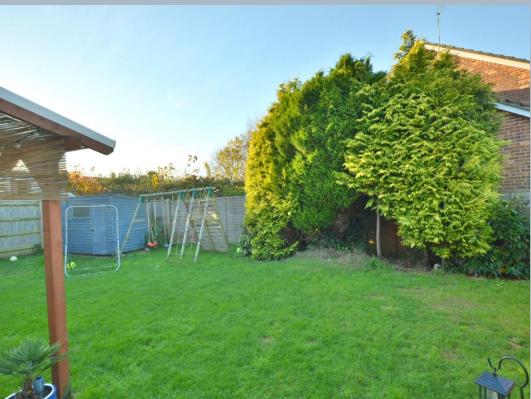

- Entrance hall with under stairs storage
- Spacious open plan kitchen/diner/living room with two sets of sliding patio doors opening onto the garden
- Kitchen finished in a range of high gloss white units including a range cooker, integrated dishwasher and space for wine cooler
- Cloakroom with wash hand basin set into a vanity unit and WC
- Rear entrance area with space for American fridge freezer, access to cloakroom and garage
- Four bedrooms: three double bedrooms and good size single three with built-in wardrobes
- Main bedroom with en suite shower room with double shower, wash hand basin set in a vanity unit, WC and heated towel rail
- Family bathroom with double ended bath and shower over, pedestal wash hand basin and WC
- Two off road parking spaces and integral garage
- Generous size rear garden mainly laid to lawn with fence surround offering a good degree of privacy