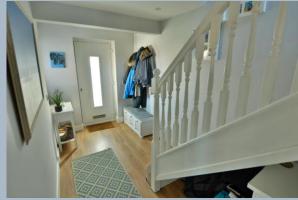

- Entrance hall with under stairs storage
- Spacious open plan kitchen/diner/living room with two sets of sliding patio doors opening onto the garden
- Kitchen finished in a range of high gloss white units including a range cooker, integrated dishwasher and space for wine cooler
- Cloakroom with wash hand basin set into a vanity unit and WC
- Rear entrance area with space for American fridge freezer, access to cloakroom and garage
- Four bedrooms: three double bedrooms and good size single three with built-in wardrobes
- Main bedroom with en suite shower room with double shower, wash hand basin set in a vanity unit, WC and heated towel rail
- Family bathroom with double ended bath and shower over, pedestal wash hand basin and WC
- Two off road parking spaces and integral garage
- Generous size rear garden mainly laid to lawn with fence surround offering a good degree of privacy