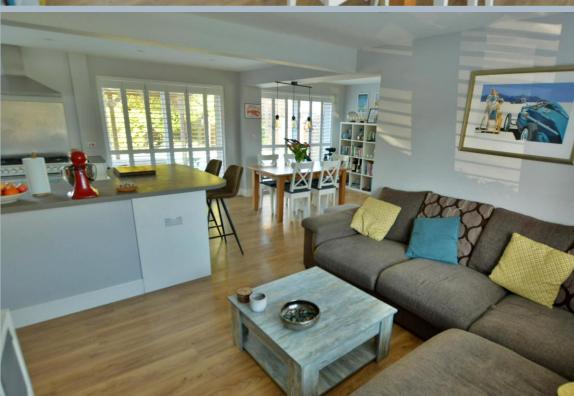

- Entrance hall with under stairs storage
- Spacious open plan kitchen/diner/living room with two sets of sliding patio doors opening onto the garden
- Kitchen finished in a range of high gloss white units including a range cooker, integrated dishwasher and space for wine cooler
- Cloakroom with wash hand basin set into a vanity unit and WC
- Rear entrance area with space for American fridge freezer, access to cloakroom and garage
- Four bedrooms: three double bedrooms and good size single three with built-in wardrobes
- Main bedroom with en suite shower room with double shower, wash hand basin set in a vanity unit, WC and heated towel rail
- Family bathroom with double ended bath and shower over, pedestal wash hand basin and WC
- Two off road parking spaces and integral garage
- Generous size rear garden mainly laid to lawn with fence surround offering a good degree of privacy