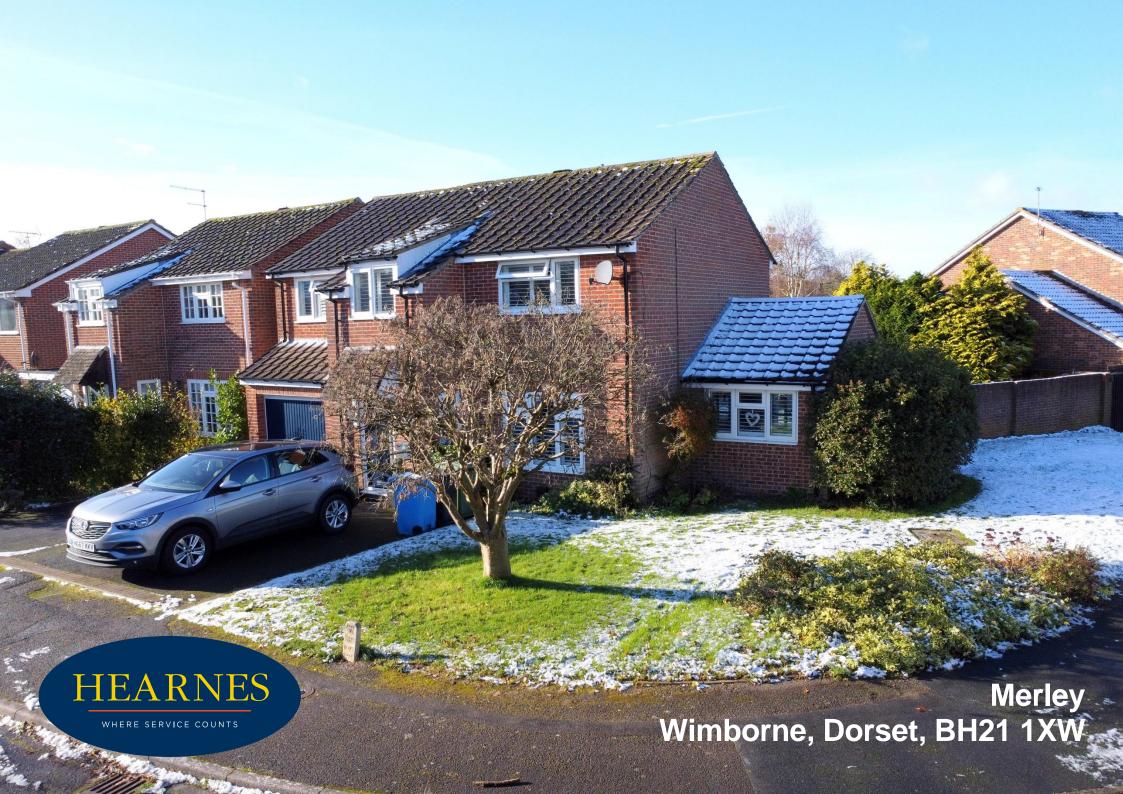

## Merley, Wimborne, Dorset, BH21 1XW FREEHOLD PRICE: £550,000

A superbly spacious four bedroom, two bathroom family home set on a generous corner plot with an open plan kitchen/diner/living room, a private garden, garage and off road parking. VENDOR SUITED.

- Entrance hall with under stairs storage
- Spacious open plan kitchen/diner/living room with two sets of sliding patio doors opening onto the garden
- Kitchen finished in a range of high gloss white units including a range cooker, integrated dishwasher and space for wine cooler
- Cloakroom with wash hand basin set into a vanity unit and WC
- Rear entrance area with space for American fridge freezer, access to cloakroom and garage
- Four bedrooms: three double bedrooms and good size single three with built-in wardrobes
- Main bedroom with en suite shower room with double shower, wash hand basin set in a vanity unit, WC and heated towel rail
- Family bathroom with double ended bath and shower over, pedestal wash hand basin and WC
- Two off road parking spaces and integral garage
- Generous size rear garden mainly laid to lawn with fence surround offering a good degree of privacy

This property is situated in a popular location, conveniently located close to local amenities, parks and well sought after schools. Wimborne town centre is approximately two miles away offering further amenities including shops, restaurants, coffee shops and the popular Art Deco Tivoli theatre.