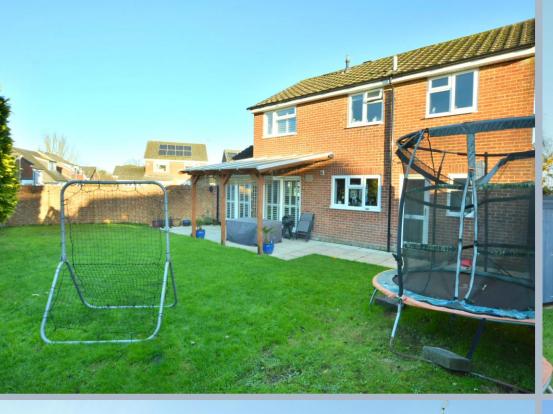

- Entrance hall with under stairs storage
- Spacious open plan kitchen/diner/living room with two sets of sliding patio doors opening onto the garden
- Kitchen finished in a range of high gloss white units including a range cooker, integrated dishwasher and space for wine cooler
- Cloakroom with wash hand basin set into a vanity unit and WC
- Rear entrance area with space for American fridge freezer, access to cloakroom and garage
- Four bedrooms: three double bedrooms and good size single three with built-in wardrobes
- Main bedroom with en suite shower room with double shower, wash hand basin set in a vanity unit, WC and heated towel rail
- Family bathroom with double ended bath and shower over, pedestal wash hand basin and WC
- Two off road parking spaces and integral garage
- Generous size rear garden mainly laid to lawn with fence surround offering a good degree of privacy