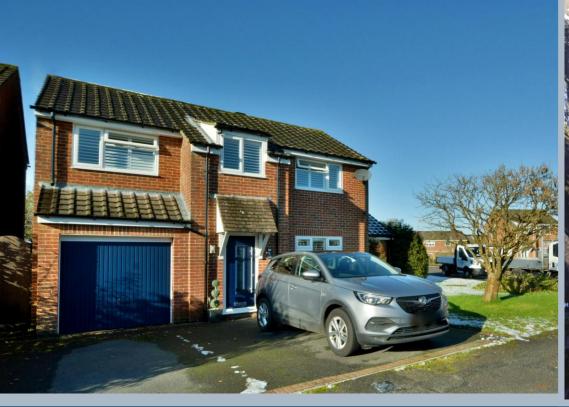

## Merley, Wimborne, Dorset, BH21 1XW FREEHOLD PRICE: £550,000

A superbly spacious four bedroom, two bathroom family home set on a generous corner plot with an open plan kitchen/diner/living room, a private garden, garage and off road parking. VENDOR SUITED.

- Entrance hall with under stairs storage
- Spacious open plan kitchen/diner/living room with two sets of sliding patio doors opening onto the garden
- Kitchen finished in a range of high gloss white units including a range cooker, integrated dishwasher and space for wine cooler
- Cloakroom with wash hand basin set into a vanity unit and WC
- Rear entrance area with space for American fridge freezer, access to cloakroom and garage
- Four bedrooms: three double bedrooms and good size single three with built-in wardrobes
- Main bedroom with en suite shower room with double shower, wash hand basin set in a vanity unit, WC and heated towel rail
- Family bathroom with double ended bath and shower over, pedestal wash hand basin and WC
- Two off road parking spaces and integral garage
- Generous size rear garden mainly laid to lawn with fence surround offering a good degree of privacy