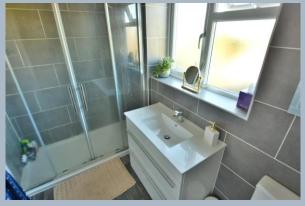

- Entrance hall with under stairs storage
- Spacious open plan kitchen/diner/living room with two sets of sliding patio doors opening onto the garden
- Kitchen finished in a range of high gloss white units including a range cooker, integrated dishwasher and space for wine cooler
- Cloakroom with wash hand basin set into a vanity unit and WC
- Rear entrance area with space for American fridge freezer, access to cloakroom and garage
- Four bedrooms: three double bedrooms and good size single three with built-in wardrobes
- Main bedroom with en suite shower room with double shower, wash hand basin set in a vanity unit, WC and heated towel rail
- Family bathroom with double ended bath and shower over, pedestal wash hand basin and WC
- Two off road parking spaces and integral garage
- Generous size rear garden mainly laid to lawn with fence surround offering a good degree of privacy