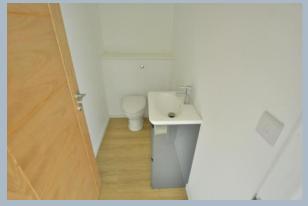

- Large entrance porch
- Entrance hallway with storage cupboard
- Modern downstairs cloakroom with vanity unit, wash hand basin and WC
- Spacious sitting/dining room enjoying a dual aspect
- Kitchen with range of base and eye level units with drawers and complementary worktops, inset hob with electric oven below and extractor fan over, space for washing machine with rear aspect and door to garden
- Three good size bedrooms
- Large bathroom with bath and electric shower over, pedestal wash hand basin and WC and airing cupboard
- Double glazing and gas heating with feature wood effect flooring in porch, hallway and kitchen
- Outside: Off road parking leads to storage garage housing gas boiler. The front garden is laid to lawn with established hedging. The rear garden has a patio area leading to lawn with further area to the rear, enclosed by panel fencing and pedestrian gate