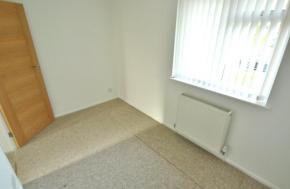

- Large entrance porch
- Entrance hallway with storage cupboard
- Modern downstairs cloakroom with vanity unit, wash hand basin and WC
- Spacious sitting/dining room enjoying a dual aspect
- Kitchen with range of base and eye level units with drawers and complementary worktops, inset hob with electric oven below and extractor fan over, space for washing machine with rear aspect and door to garden
- Three good size bedrooms
- Large bathroom with bath and electric shower over, pedestal wash hand basin and WC and airing cupboard
- Double glazing and gas heating with feature wood effect flooring in porch, hallway and kitchen
- Outside: Off road parking leads to storage garage housing gas boiler. The front garden is laid to lawn with established hedging. The rear garden has a patio area leading to lawn with further area to the rear, enclosed by panel fencing and pedestrian gate