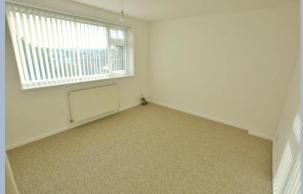

- Large entrance porch
- Entrance hallway with storage cupboard
- Modern downstairs cloakroom with vanity unit, wash hand basin and WC
- Spacious sitting/dining room enjoying a dual aspect
- Kitchen with range of base and eye level units with drawers and complementary worktops, inset hob with electric oven below and extractor fan over, space for washing machine with rear aspect and door to garden
- Three good size bedrooms
- Large bathroom with bath and electric shower over, pedestal wash hand basin and WC and airing cupboard
- Double glazing and gas heating with feature wood effect flooring in porch, hallway and kitchen
- Outside: Off road parking leads to storage garage housing gas boiler. The front garden is laid to lawn with established hedging. The rear garden has a patio area leading to lawn with further area to the rear, enclosed by panel fencing and pedestrian gate