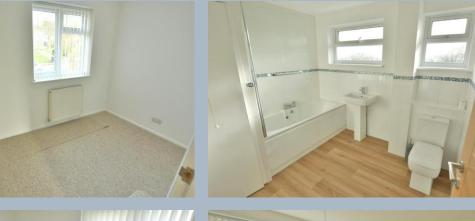

- Large entrance porch
- Entrance hallway with storage cupboard
- Modern downstairs cloakroom with vanity unit, wash hand basin and WC
- Spacious sitting/dining room enjoying a dual aspect
- Kitchen with range of base and eye level units with drawers and complementary worktops, inset hob with electric oven below and extractor fan over, space for washing machine with rear aspect and door to garden
- Three good size bedrooms
- Large bathroom with bath and electric shower over, pedestal wash hand basin and WC and airing cupboard
- Double glazing and gas heating with feature wood effect flooring in porch, hallway and kitchen
- Outside: Off road parking leads to storage garage housing gas boiler. The front garden is laid to lawn with established hedging. The rear garden has a patio area leading to lawn with further area to the rear, enclosed by panel fencing and pedestrian gate