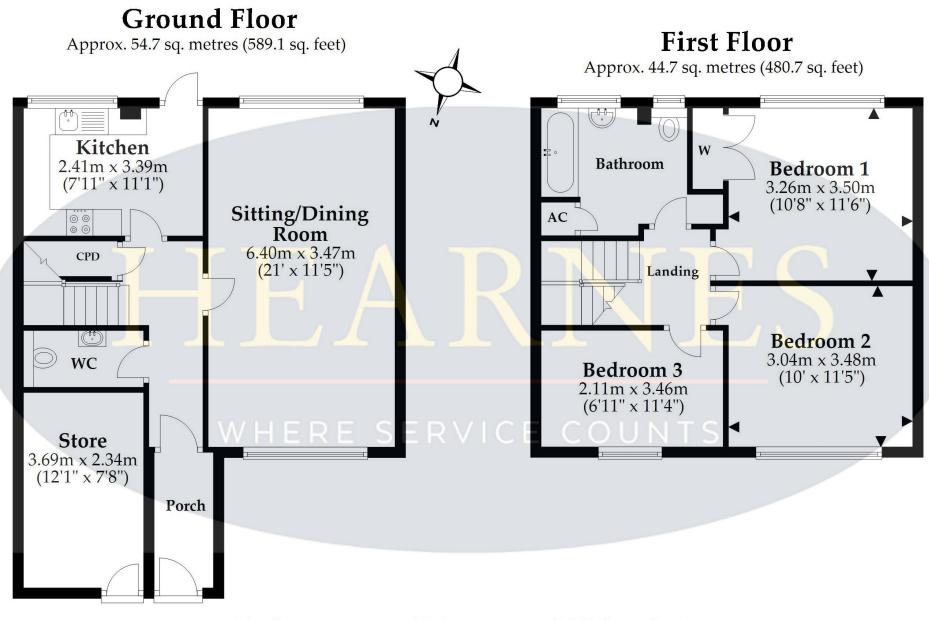

EPC RATING: D COUNCIL TAX BAND: C

Total area: approx. 99.4 sq. metres (1069.8 sq. feet)

This plan is not to scale and is for general guidance only. LJT Surveying Ltd Ringwood 📜

LJT SURVEYING

6 Cook Row, Wimborne, Dorset BH21 1LB Tel: 01202 842922 Email: wimborne@hearnes.com www.hearnes.com OFFICES ALSO AT: BOURNEMOUTH, FERNDOWN, POOLE & RINGWOOD