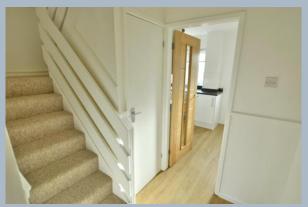

- Large entrance porch
- Entrance hallway with storage cupboard
- Modern downstairs cloakroom with vanity unit, wash hand basin and WC
- Spacious sitting/dining room enjoying a dual aspect
- Kitchen with range of base and eye level units with drawers and complementary worktops, inset hob with electric oven below and extractor fan over, space for washing machine with rear aspect and door to garden
- Three good size bedrooms
- Large bathroom with bath and electric shower over, pedestal wash hand basin and WC and airing cupboard
- Double glazing and gas heating with feature wood effect flooring in porch, hallway and kitchen
- Outside: Off road parking leads to storage garage housing gas boiler. The front garden is laid to lawn with established hedging. The rear garden has a patio area leading to lawn with further area to the rear, enclosed by panel fencing and pedestrian gate