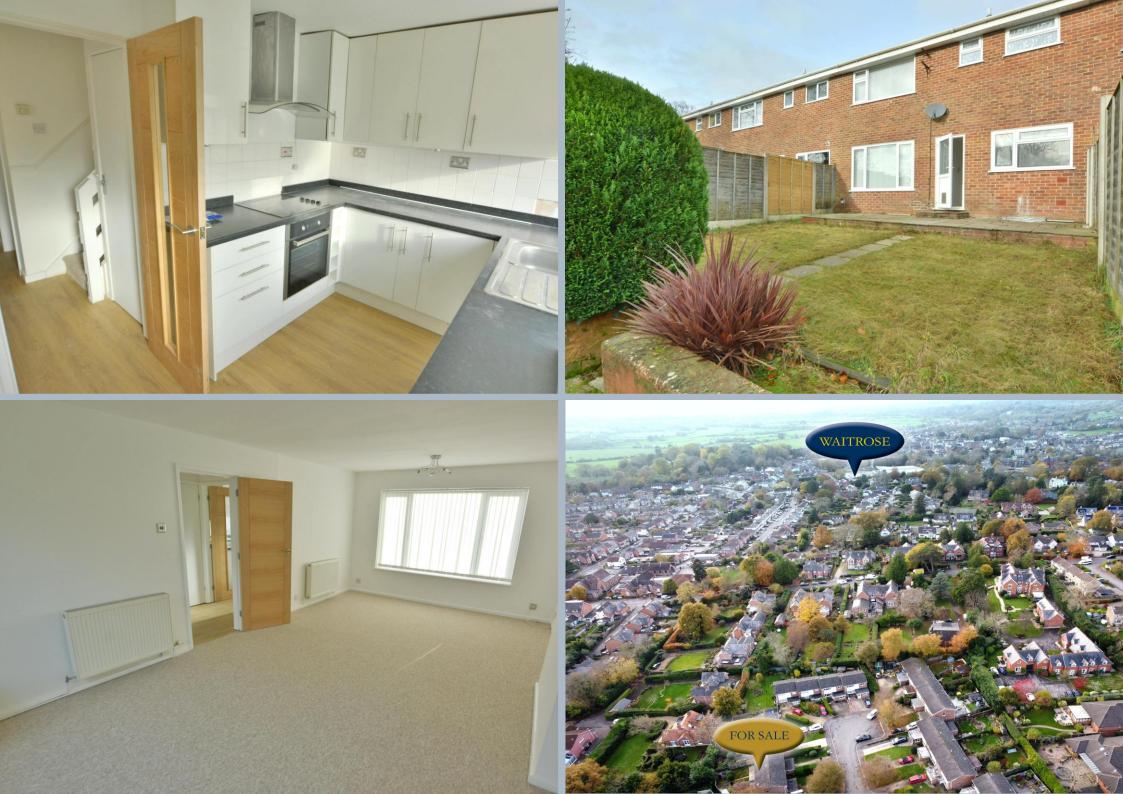

- Large entrance porch
- Entrance hallway with storage cupboard
- Modern downstairs cloakroom with vanity unit, wash hand basin and WC
- Spacious sitting/dining room enjoying a dual aspect
- Kitchen with range of base and eye level units with drawers and complementary worktops, inset hob with electric oven below and extractor fan over, space for washing machine with rear aspect and door to garden
- Three good size bedrooms
- Large bathroom with bath and electric shower over, pedestal wash hand basin and WC and airing cupboard
- Double glazing and gas heating with feature wood effect flooring in porch, hallway and kitchen
- Outside: Off road parking leads to storage garage housing gas boiler. The front garden is laid to lawn with established hedging. The rear garden has a patio area leading to lawn with further area to the rear, enclosed by panel fencing and pedestrian gate

The location of the property combines the advantage of the town with easy access to open countryside and the river Stour nearby. Wimborne town centre is within 1 mile where there are a number of shops, restaurants, public houses and the popular Tivoli theatre.