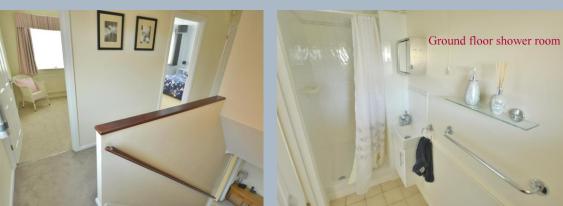

- Spacious entrance hallway with downstairs shower room with shower cubicle, wash hand basin with cupboard below, WC and tiled flooring
- Good size sitting room with stone fireplace with inset electric fire and front aspect window
- Separate dining room with door into sitting room and French doors to patio and garden
- Modern kitchen/breakfast room with range of base and eye level units with complementary worktops, inset hob with extractor fan over and adjoining electric oven and microwave oven above, built in fridge freezer and integrated dishwasher, matching corner cabinets, space for table and chairs, door to utility room and rear aspect window
- Large utility room with sink worktop and base units with further storage cupboards with door to garage and door to garden
- Four generous bedrooms: main bedroom with freestanding wardrobe and bed side cabinets, second bedroom with built in wardrobes and the fourth bedroom currently being used as a study
- Family bathroom with shaped enclosed bath with shower over, floating wash hand basin and medicine cabinet, WC, fully tiled walls and ladder style heated towel rail
- Double glazing and gas heating
- Outside: off-road parking leading to garage. The front garden is laid to lawn. The rear garden has a paved patio leading to lawn area and further patio with shrub and flower borders with a summer house with the garden being enclosed by panel fencing.