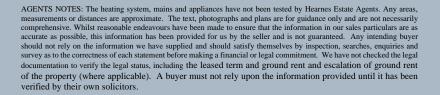

- Spacious entrance hallway with downstairs shower room with shower cubicle, wash hand basin with cupboard below, WC and tiled flooring
- Good size sitting room with stone fireplace with inset electric fire and front aspect window
- Separate dining room with door into sitting room and French doors to patio and garden
- Modern kitchen/breakfast room with range of base and eye level units with complementary worktops, inset hob with extractor fan over and adjoining electric oven and microwave oven above, built in fridge freezer and integrated dishwasher, matching corner cabinets, space for table and chairs, door to utility room and rear aspect window
- Large utility room with sink worktop and base units with further storage cupboards with door to garage and door to garden
- Four generous bedrooms: main bedroom with freestanding wardrobe and bed side cabinets, second bedroom with built in wardrobes and the fourth bedroom currently being used as a study
- Family bathroom with shaped enclosed bath with shower over, floating wash hand basin and medicine cabinet, WC, fully tiled walls and ladder style heated towel rail
- Double glazing and gas heating
- Outside: off-road parking leading to garage. The front garden is laid to lawn. The rear garden has a paved patio leading to lawn area and further patio with shrub and flower borders with a summer house with the garden being enclosed by panel fencing.