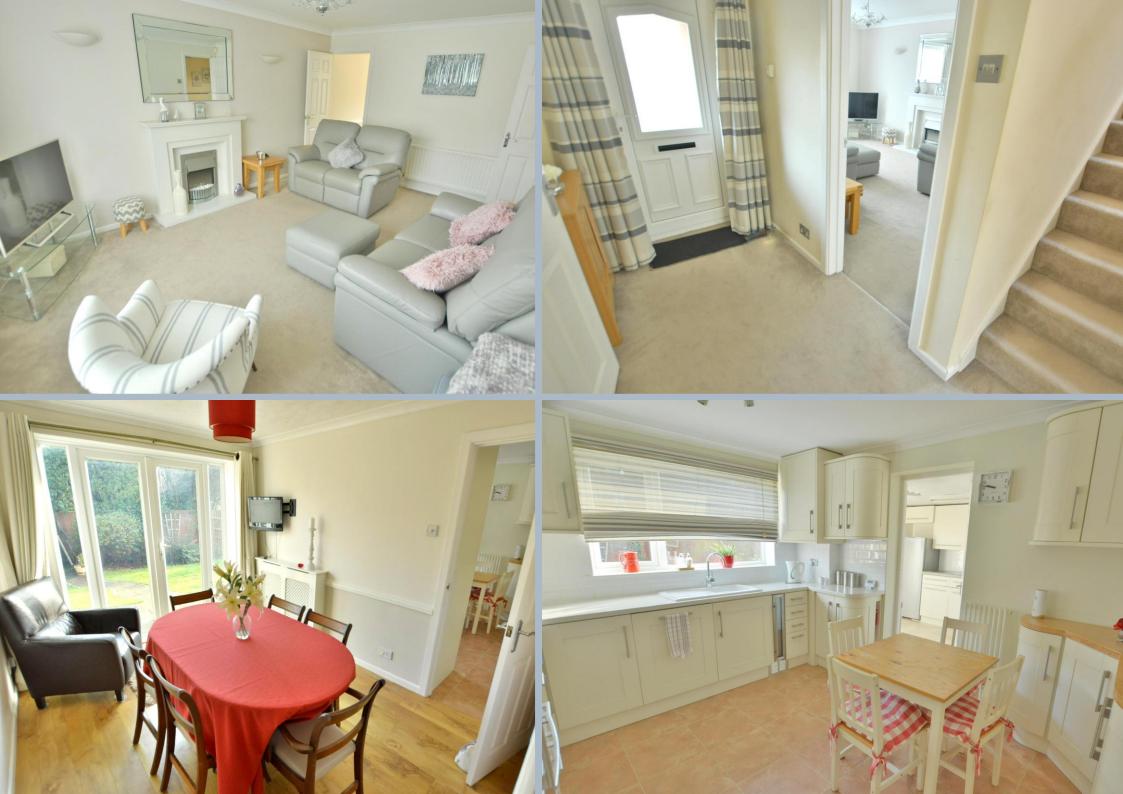

- Spacious entrance hallway with downstairs shower room with shower cubicle, wash hand basin with cupboard below, WC and tiled flooring
- Good size sitting room with stone fireplace with inset electric fire and front aspect window
- Separate dining room with door into sitting room and French doors to patio and garden
- Modern kitchen/breakfast room with range of base and eye level units with complementary worktops, inset hob with extractor fan over and adjoining electric oven and microwave oven above, built in fridge freezer and integrated dishwasher, matching corner cabinets, space for table and chairs, door to utility room and rear aspect window
- Large utility room with sink worktop and base units with further storage cupboards with door to garage and door to garden
- Four generous bedrooms: main bedroom with freestanding wardrobe and bed side cabinets, second bedroom with built in wardrobes and the fourth bedroom currently being used as a study
- Family bathroom with shaped enclosed bath with shower over, floating wash hand basin and medicine cabinet, WC, fully tiled walls and ladder style heated towel rail
- Double glazing and gas heating
- Outside: off-road parking leading to garage. The front garden is laid to lawn. The rear garden has a paved patio leading to lawn area and further patio with shrub and flower borders with a summer house with the garden being enclosed by panel fencing.