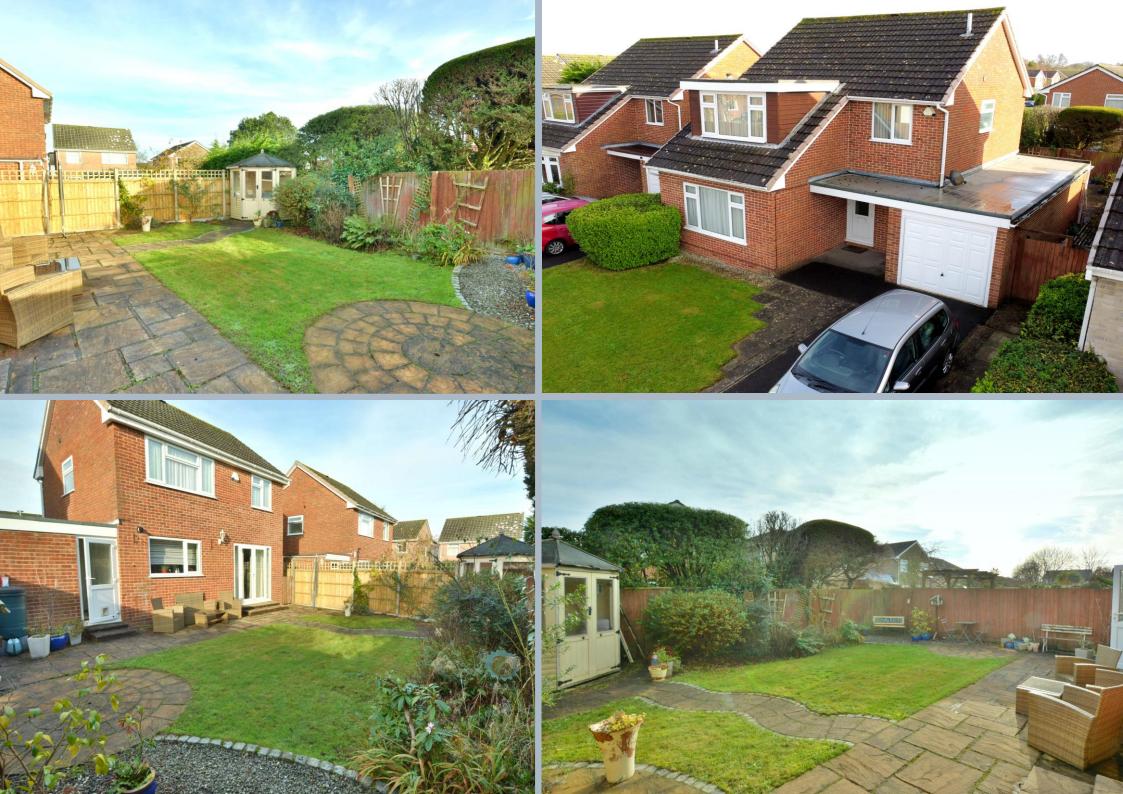

- Spacious entrance hallway with downstairs shower room with shower cubicle, wash hand basin with cupboard below, WC and tiled flooring
- Good size sitting room with stone fireplace with inset electric fire and front aspect window
- Separate dining room with door into sitting room and French doors to patio and garden
- Modern kitchen/breakfast room with range of base and eye level units with complementary worktops, inset hob with extractor fan over and adjoining electric oven and microwave oven above, built in fridge freezer and integrated dishwasher, matching corner cabinets, space for table and chairs, door to utility room and rear aspect window
- Large utility room with sink worktop and base units with further storage cupboards with door to garage and door to garden
- Four generous bedrooms: main bedroom with freestanding wardrobe and bed side cabinets, second bedroom with built in wardrobes and the fourth bedroom currently being used as a study
- Family bathroom with shaped enclosed bath with shower over, floating wash hand basin and medicine cabinet, WC, fully tiled walls and ladder style heated towel rail
- Double glazing and gas heating
- Outside: off-road parking leading to garage. The front garden is laid to lawn. The rear garden has a paved patio leading to lawn area and further patio with shrub and flower borders with a summer house with the garden being enclosed by panel fencing.

This property is situated in a cul-de-sac location, conveniently located close to local amenities, parks and well sought after schools. Wimborne town centre is approximately 3 miles away offering further amenities including shops, restaurants, coffee shops and the popular Art Deco Tivoli theatre.