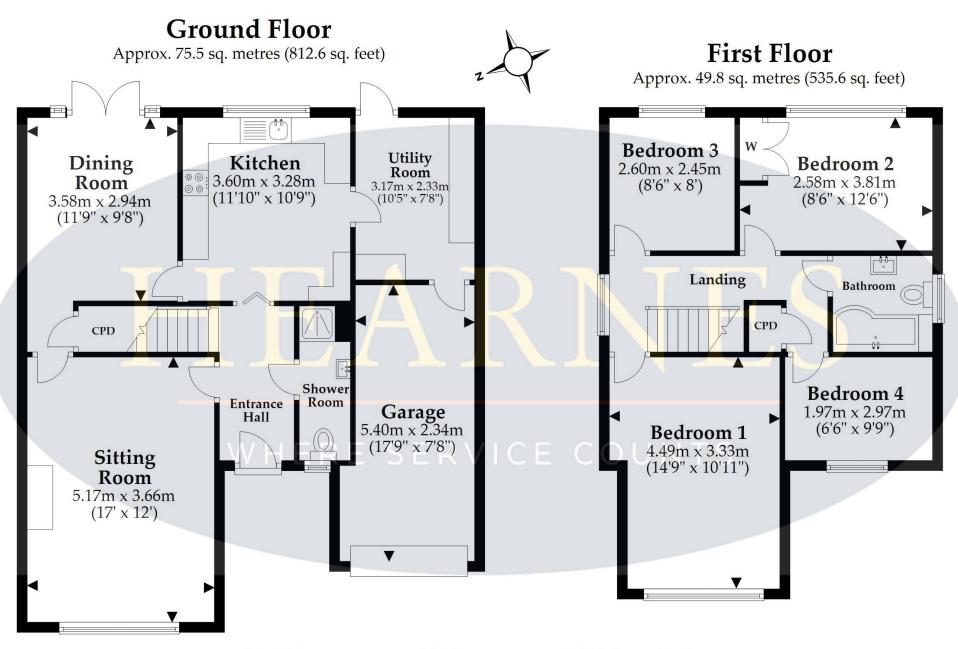

## EPC RATING: D

Total area: approx. 125.2 sq. metres (1348.2 sq. feet)

This plan is not to scale and is for general guidance only. LJT Surveying Ltd Ringwood