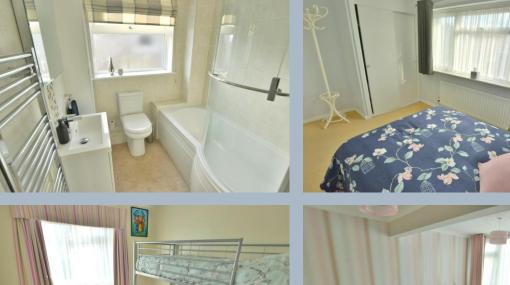

- Spacious entrance hallway with downstairs shower room with shower cubicle, wash hand basin with cupboard below, WC and tiled flooring
- Good size sitting room with stone fireplace with inset electric fire and front aspect window
- Separate dining room with door into sitting room and French doors to patio and garden
- Modern kitchen/breakfast room with range of base and eye level units with complementary worktops, inset hob with extractor fan over and adjoining electric oven and microwave oven above, built in fridge freezer and integrated dishwasher, matching corner cabinets, space for table and chairs, door to utility room and rear aspect window
- Large utility room with sink worktop and base units with further storage cupboards with door to garage and door to garden
- Four generous bedrooms: main bedroom with freestanding wardrobe and bed side cabinets, second bedroom with built in wardrobes and the fourth bedroom currently being used as a study
- Family bathroom with shaped enclosed bath with shower over, floating wash hand basin and medicine cabinet, WC, fully tiled walls and ladder style heated towel rail
- Double glazing and gas heating
- Outside: off-road parking leading to garage. The front garden is laid to lawn. The rear garden has a paved patio leading to lawn area and further patio with shrub and flower borders with a summer house with the garden being enclosed by panel fencing.