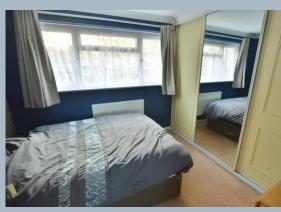

- Entrance porch with wall mounted boiler, tiled flooring and plumbing for washing machine
- Generous size extended sitting room/diner with double glazed patio doors opening onto the south facing garden
- The kitchen is finished in a range of white units with a complementary worktop including a free-standing oven and space for fridge freezer
- Landing with loft hatch
- Two double bedrooms, both with fitted wardrobes and large windows allowing plenty of light
- Recently fitted shower room with heated towel rail, wash hand basin set in a vanity unit, back lit mirror and WC
- Outside: The south facing garden has a surrounding fence with access from the rear and offers a patio that enjoys the sun in the evening