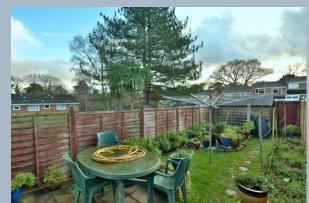

- Entrance porch with wall mounted boiler, tiled flooring and plumbing for washing machine
- Generous size extended sitting room/diner with double glazed patio doors opening onto the south facing garden
- The kitchen is finished in a range of white units with a complementary worktop including a free-standing oven and space for fridge freezer
- Landing with loft hatch
- Two double bedrooms, both with fitted wardrobes and large windows allowing plenty of light
- Recently fitted shower room with heated towel rail, wash hand basin set in a vanity unit, back lit mirror and WC
- Outside: The south facing garden has a surrounding fence with access from the rear and offers a patio that enjoys the sun in the evening