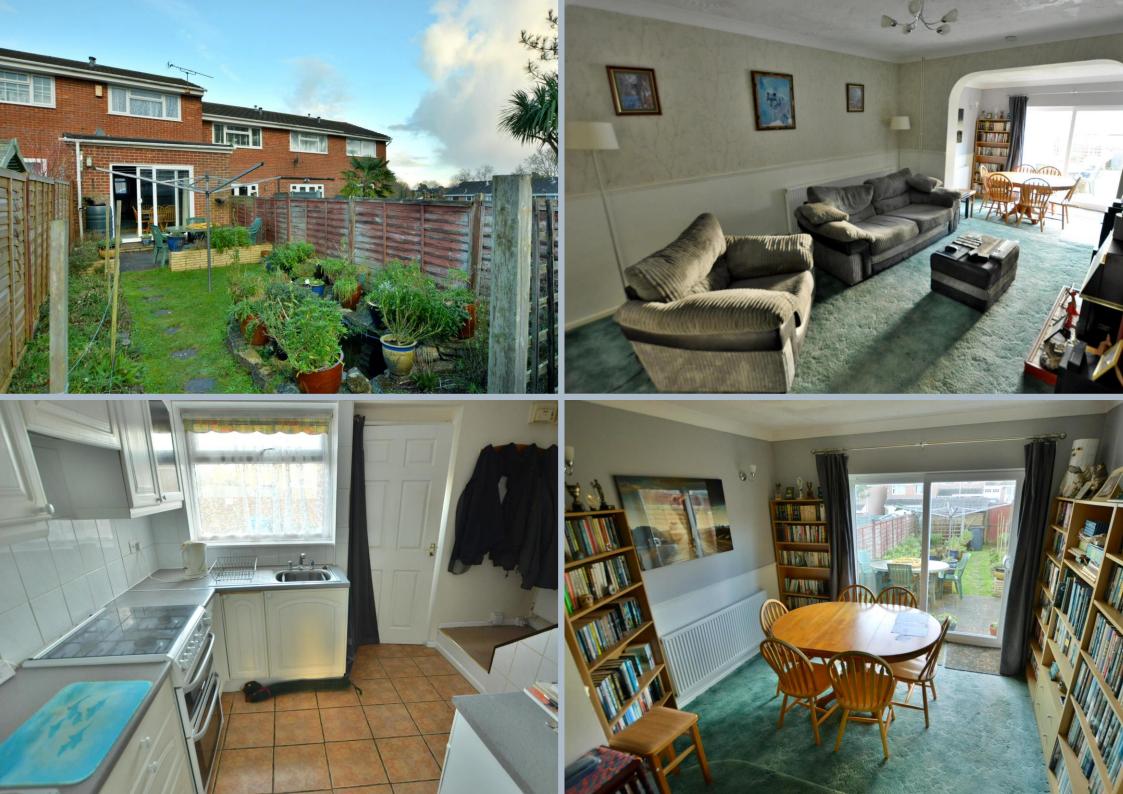

- Entrance porch with wall mounted boiler, tiled flooring and plumbing for washing machine
- Generous size extended sitting room/diner with double glazed patio doors opening onto the south facing garden
- The kitchen is finished in a range of white units with a complementary worktop including a free-standing oven and space for fridge freezer
- Landing with loft hatch
- Two double bedrooms, both with fitted wardrobes and large windows allowing plenty of light
- Recently fitted shower room with heated towel rail, wash hand basin set in a vanity unit, back lit mirror and WC
- Outside: The south facing garden has a surrounding fence with access from the rear and offers a patio that enjoys the sun in the evening