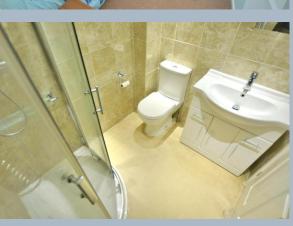

- Entrance porch with wall mounted boiler, tiled flooring and plumbing for washing machine
- Generous size extended sitting room/diner with double glazed patio doors opening onto the south facing garden
- The kitchen is finished in a range of white units with a complementary worktop including a free-standing oven and space for fridge freezer
- Landing with loft hatch
- Two double bedrooms, both with fitted wardrobes and large windows allowing plenty of light
- Recently fitted shower room with heated towel rail, wash hand basin set in a vanity unit, back lit mirror and WC
- Outside: The south facing garden has a surrounding fence with access from the rear and offers a patio that enjoys the sun in the evening