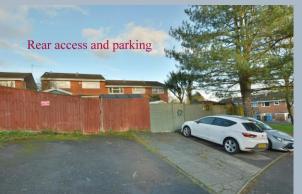

## Bearwood, Dorset, BH11 9TA FREEHOLD PRICE: OFFERS OVER £250,000

A well-proportioned and extended two double bedroom mid-terrace home with a south facing garden with parking at the rear of the property and recently refurbished shower room.

- Entrance porch with wall mounted boiler, tiled flooring and plumbing for washing machine
- Generous size extended sitting room/diner with double glazed patio doors opening onto the south facing garden
- The kitchen is finished in a range of white units with a complementary worktop including a free-standing oven and space for fridge freezer
- Landing with loft hatch
- Two double bedrooms, both with fitted wardrobes and large windows allowing plenty of light
- Recently fitted shower room with heated towel rail, wash hand basin set in a vanity unit, back lit mirror and WC
- Outside: The south facing garden has a surrounding fence with access from the rear and offers a patio that enjoys the sun in the evening