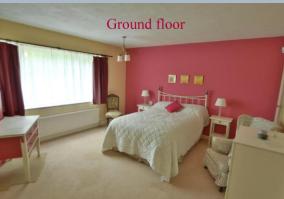

- Generous size entrance hall with exposed wooden flooring that flows throughout the ground floor excluding the kitchen
- Good size size kitchen/diner finished in a range of floor and wall mounted units, built in oven and electric hob with original Art Deco tiles
- Separate utility room with Belfast sink, plumbing for washing machine, gas boiler and access to side drive
- Dual aspect sitting room with original fire place
- Spacious dining room with large picture window overlooking the front garden
- Large ground floor bedroom with picture window overlooking the garden
- Ground floor bathroom with original Art Deco tiles, bath with shower over, wash hand basin and WC
- On the first floor is a light and airy landing with a large window
- Two double bedrooms, one is currently used as two rooms with stud wall and a second spacious double bedroom with built-in furniture and countryside views
- Outside: Gardens front and rear have been well maintained and offer a large range of trees and shrubs and lawns with a private feel ideal for garden lovers