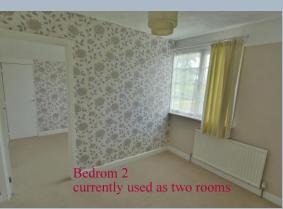

- Generous size entrance hall with exposed wooden flooring that flows throughout the ground floor excluding the kitchen
- Good size size kitchen/diner finished in a range of floor and wall mounted units, built in oven and electric hob with original Art Deco tiles
- Separate utility room with Belfast sink, plumbing for washing machine, gas boiler and access to side drive
- Dual aspect sitting room with original fire place
- Spacious dining room with large picture window overlooking the front garden
- Large ground floor bedroom with picture window overlooking the garden
- Ground floor bathroom with original Art Deco tiles, bath with shower over, wash hand basin and WC
- On the first floor is a light and airy landing with a large window
- Two double bedrooms, one is currently used as two rooms with stud wall and a second spacious double bedroom with built-in furniture and countryside views
- Outside: Gardens front and rear have been well maintained and offer a large range of trees and shrubs and lawns with a private feel ideal for garden lovers