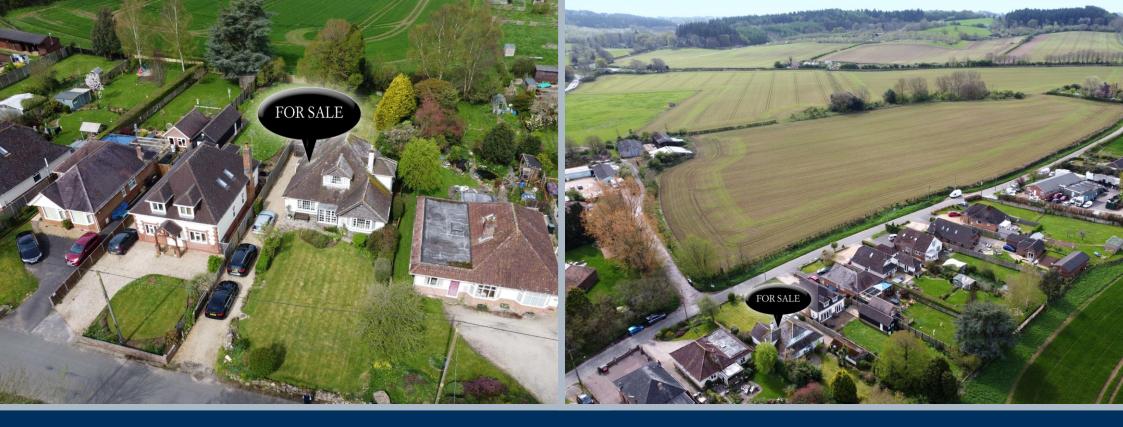

## Sturminster Marshall, Dorset, BH21 4AD FREEHOLD PRICE: £575,000

A delightful 1930's Art Deco three double bedroom, two reception room chalet style house with many character features set on a generous private plot overlooking fields front and rear of the property and is within easy reach of local amenities. First time to the market in over 60 years.

Set back from the road this home is in easy reach of village amenities and only five miles from Wimborne and approximately eight miles from Poole.