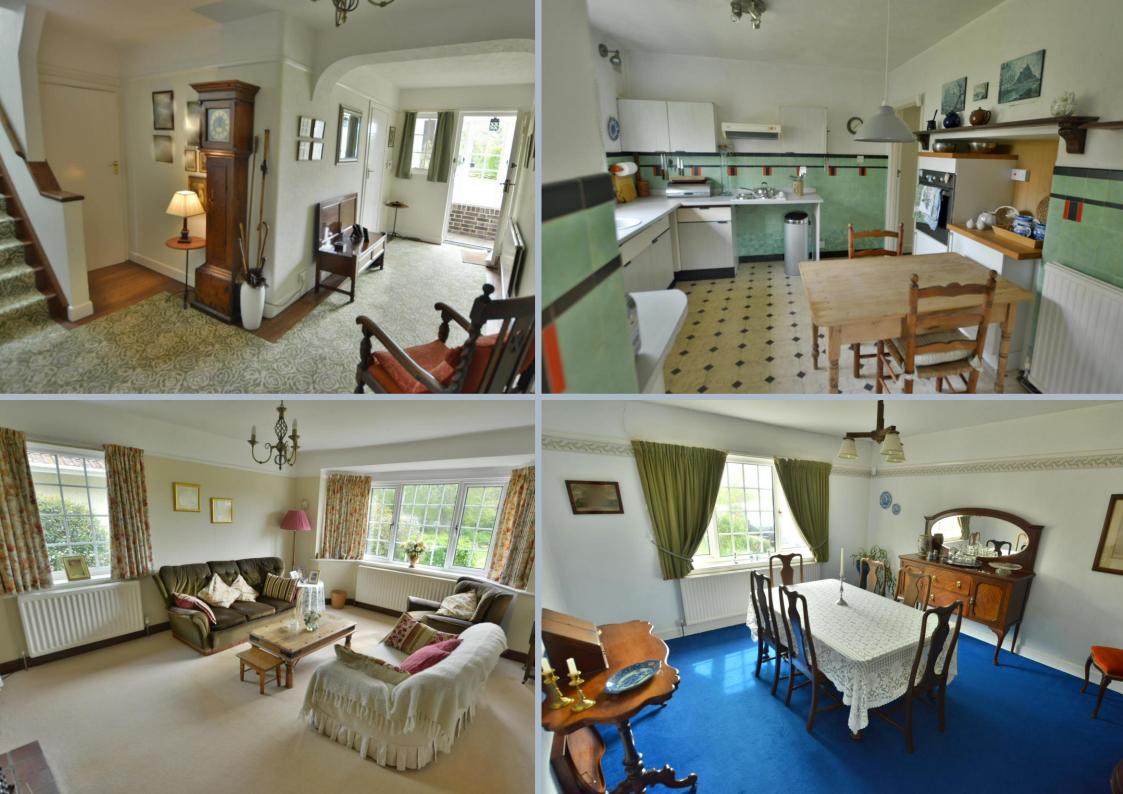

- Generous size entrance hall with exposed wooden flooring that flows throughout the ground floor excluding the kitchen
- Good size size kitchen/diner finished in a range of floor and wall mounted units, built in oven and electric hob with original Art Deco tiles
- Separate utility room with Belfast sink, plumbing for washing machine, gas boiler and access to side drive
- Dual aspect sitting room with original fire place
- Spacious dining room with large picture window overlooking the front garden
- Large ground floor bedroom with picture window overlooking the garden
- Ground floor bathroom with original Art Deco tiles, bath with shower over, wash hand basin and WC
- On the first floor is a light and airy landing with a large window
- Two double bedrooms, one is currently used as two rooms with stud wall and a second spacious double bedroom with built-in furniture and countryside views
- Outside: Gardens front and rear have been well maintained and offer a large range of trees and shrubs and lawns with a private feel ideal for garden lovers