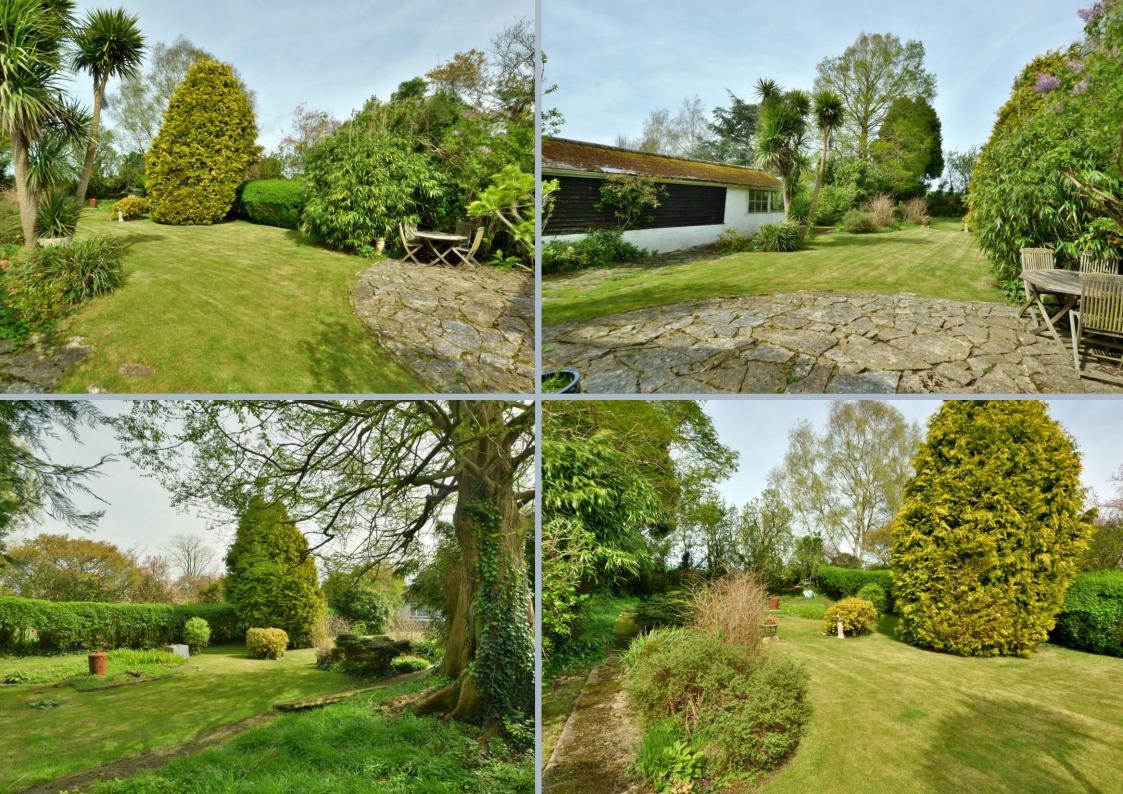

- Generous size entrance hall with exposed wooden flooring that flows throughout the ground floor excluding the kitchen
- Good size size kitchen/diner finished in a range of floor and wall mounted units, built in oven and electric hob with original Art Deco tiles
- Separate utility room with Belfast sink, plumbing for washing machine, gas boiler and access to side drive
- Dual aspect sitting room with original fire place
- Spacious dining room with large picture window overlooking the front garden
- Large ground floor bedroom with picture window overlooking the garden
- Ground floor bathroom with original Art Deco tiles, bath with shower over, wash hand basin and WC
- On the first floor is a light and airy landing with a large window
- Two double bedrooms, one is currently used as two rooms with stud wall and a second spacious double bedroom with built-in furniture and countryside views
- Outside: Gardens front and rear have been well maintained and offer a large range of trees and shrubs and lawns with a private feel ideal for garden lovers

Set back from the road this home is in easy reach of village amenities and only five miles from Wimborne and approximately eight miles from Poole.