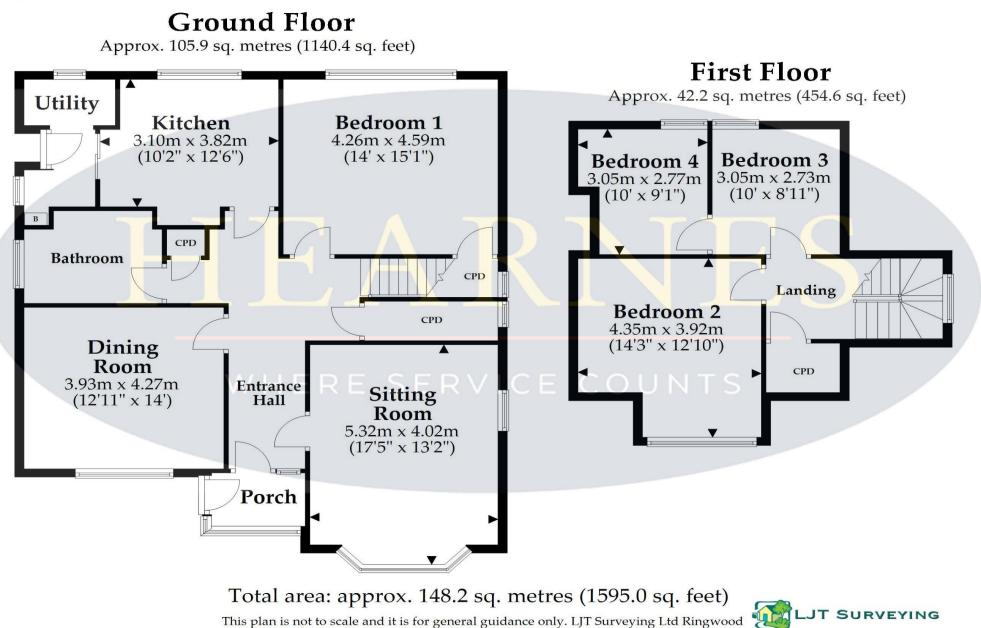

Note: Measurements were taken from architect's plans and may not exactly represent the finished room sizes.