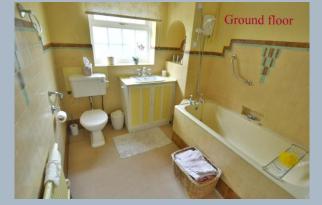

- Generous size entrance hall with exposed wooden flooring that flows throughout the ground floor excluding the kitchen
- Good size size kitchen/diner finished in a range of floor and wall mounted units, built in oven and electric hob with original Art Deco tiles
- Separate utility room with Belfast sink, plumbing for washing machine, gas boiler and access to side drive
- Dual aspect sitting room with original fire place
- Spacious dining room with large picture window overlooking the front garden
- Large ground floor bedroom with picture window overlooking the garden
- Ground floor bathroom with original Art Deco tiles, bath with shower over, wash hand basin and WC
- On the first floor is a light and airy landing with a large window
- Two double bedrooms, one is currently used as two rooms with stud wall and a second spacious double bedroom with built-in furniture and countryside views
- Outside: Gardens front and rear have been well maintained and offer a large range of trees and shrubs and lawns with a private feel ideal for garden lovers