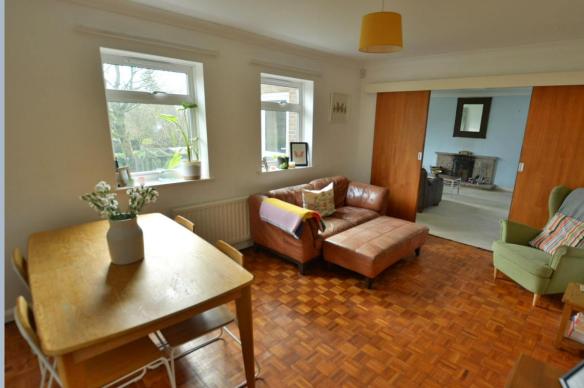

- The main house is approximately 2,088 sq ft and annexe 517 sq ft with 0.36 acres of grounds
- Situated in the sought after village of Witchampton
- Large entrance porch with a cloak cupboard
- Entrance hallway with storage cupboards and parquet flooring
- Cloakroom with WC and wash hand basin
- Spacious sitting room enjoying a dual aspect and door to garden
- Good size dining room with parquet flooring with a rear aspect
- Kitchen/breakfast room with range of base and eye level units and space for appliances and tables and chairs
- Separate utility room with space for appliances, sink with base unit and oil boiler with side door to garden
- Four double bedrooms: main bedroom with walk-in wardrobe and further three bedrooms with built in wardrobes
- Family bathroom and separate WC
- Mostly double glazed and oil fired central heating
- Superb studio annexe ideal for an Air BnB with current owners earning an approximate income
  of £25,000 per annum
- Outside: a long private driveway leads to ample off-road parking and turning area to the front of
  the house. The garden is laid to lawn at the side and the rear with shrub and tree borders and
  mature hedging with patio areas and rural views.
- Studio open plan accommodation with stunning kitchen with breakfast bar, sitting room and bedroom area with vaulted ceiling, walk-in wardrobe and modern shower room. Door leads out onto private patio area with jacuzzi