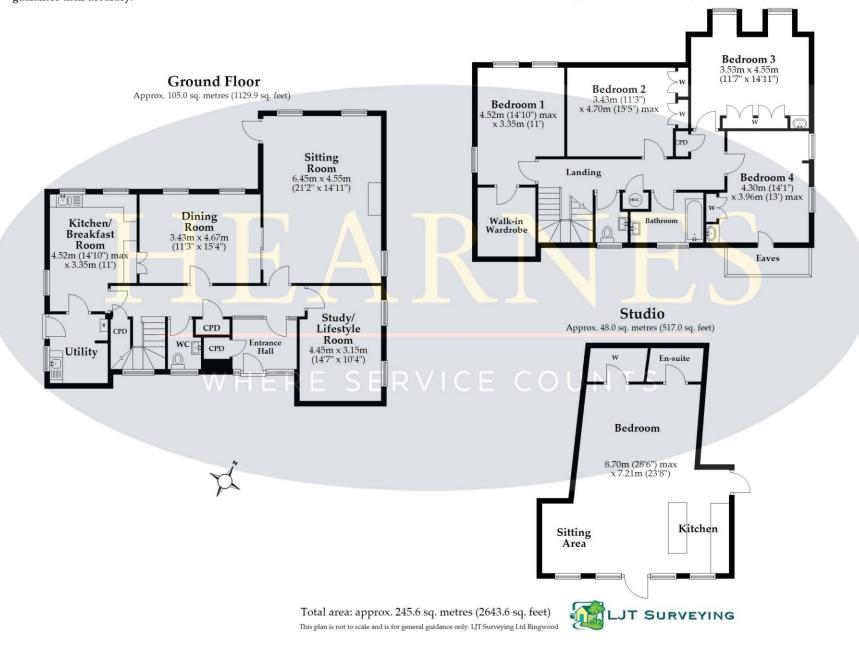

- The main house is approximately 2,088 sq ft and annexe 517 sq ft with 0.36 acres of grounds
- Situated in the sought after village of Witchampton
- Large entrance porch with a cloak cupboard
- Entrance hallway with storage cupboards and parquet flooring
- Cloakroom with WC and wash hand basin
- Spacious sitting room enjoying a dual aspect and door to garden
- Good size dining room with parquet flooring with a rear aspect
- Kitchen/breakfast room with range of base and eye level units and space for appliances and tables and chairs
- Separate utility room with space for appliances, sink with base unit and oil boiler with side door to garden
- Four double bedrooms: main bedroom with walk-in wardrobe and further three bedrooms with built in wardrobes
- Family bathroom and separate WC
- Mostly double glazed and oil fired central heating
- Superb studio annexe ideal for an Air BnB with current owners earning an approximate income
  of £25,000 per annum
- Outside: a long private driveway leads to ample off-road parking and turning area to the front of
  the house. The garden is laid to lawn at the side and the rear with shrub and tree borders and
  mature hedging with patio areas and rural views.
- Studio open plan accommodation with stunning kitchen with breakfast bar, sitting room and bedroom area with vaulted ceiling, walk-in wardrobe and modern shower room. Door leads out onto private patio area with jacuzzi

Note: Measurements were not taken by LJT Surveying and we cannot guarantee their accuracy.

## **First Floor**

Approx. 92.6 sq. metres (996.7 sq. feet)