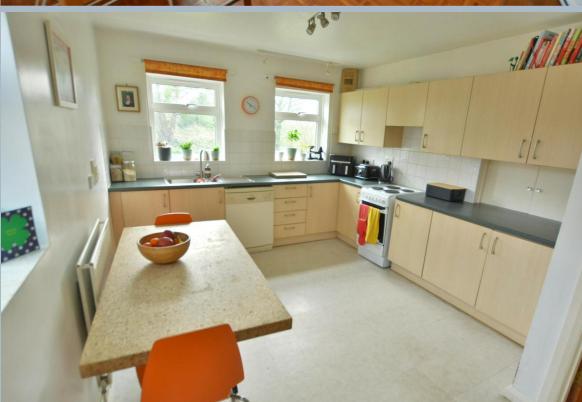

- The main house is approximately 2,088 sq ft and annexe 517 sq ft with 0.36 acres of grounds
- Situated in the sought after village of Witchampton
- Large entrance porch with a cloak cupboard
- Entrance hallway with storage cupboards and parquet flooring
- Cloakroom with WC and wash hand basin
- Spacious sitting room enjoying a dual aspect and door to garden
- Good size dining room with parquet flooring with a rear aspect
- Kitchen/breakfast room with range of base and eye level units and space for appliances and tables and chairs
- Separate utility room with space for appliances, sink with base unit and oil boiler with side door to garden
- Four double bedrooms: main bedroom with walk-in wardrobe and further three bedrooms with built in wardrobes
- Family bathroom and separate WC
- Mostly double glazed and oil fired central heating
- Superb studio annexe ideal for an Air BnB with current owners earning an approximate income
  of £25,000 per annum
- Outside: a long private driveway leads to ample off-road parking and turning area to the front of
  the house. The garden is laid to lawn at the side and the rear with shrub and tree borders and
  mature hedging with patio areas and rural views.
- Studio open plan accommodation with stunning kitchen with breakfast bar, sitting room and bedroom area with vaulted ceiling, walk-in wardrobe and modern shower room. Door leads out onto private patio area with jacuzzi