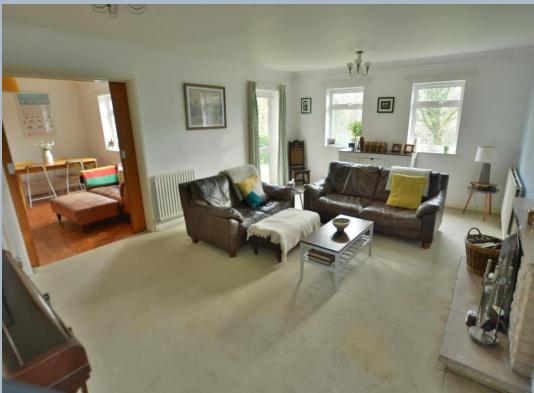

- The main house is approximately 2,088 sq ft and annexe 517 sq ft with 0.36 acres of grounds
- Situated in the sought after village of Witchampton
- Large entrance porch with a cloak cupboard
- Entrance hallway with storage cupboards and parquet flooring
- Cloakroom with WC and wash hand basin
- Spacious sitting room enjoying a dual aspect and door to garden
- Good size dining room with parquet flooring with a rear aspect
- Kitchen/breakfast room with range of base and eye level units and space for appliances and tables and chairs
- Separate utility room with space for appliances, sink with base unit and oil boiler with side door to garden
- Four double bedrooms: main bedroom with walk-in wardrobe and further three bedrooms with built in wardrobes
- Family bathroom and separate WC
- Mostly double glazed and oil fired central heating
- Superb studio annexe ideal for an Air BnB with current owners earning an approximate income
  of £25,000 per annum
- Outside: a long private driveway leads to ample off-road parking and turning area to the front of
  the house. The garden is laid to lawn at the side and the rear with shrub and tree borders and
  mature hedging with patio areas and rural views.
- Studio open plan accommodation with stunning kitchen with breakfast bar, sitting room and bedroom area with vaulted ceiling, walk-in wardrobe and modern shower room. Door leads out onto private patio area with jacuzzi