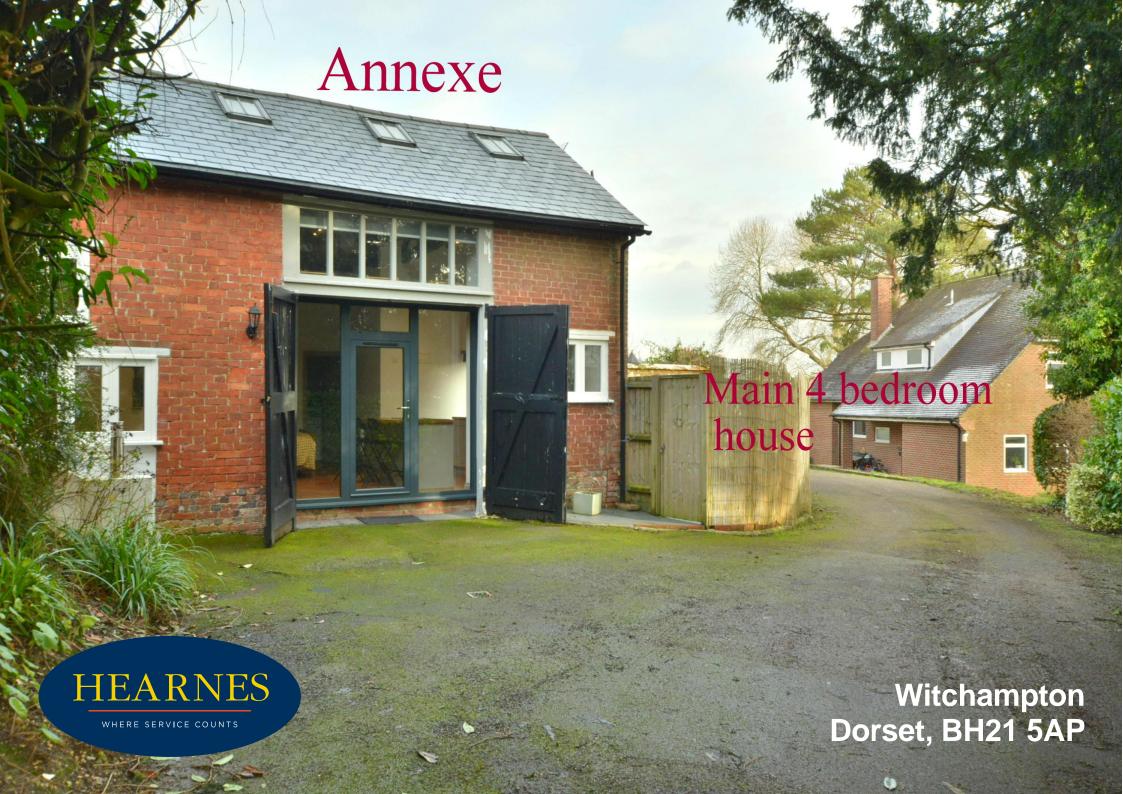

## Witchampton, Dorset, BH21 5AP FREEHOLD PRICE £875,000

A deceptively spacious detached family home offering four double bedroom and three reception rooms as well as a good size kitchen/breakfast room and separate utility room. There is also a superb self contained annexe ideal for an Air BnB or additional rental. The Old Vicarage occupies a large plot in a quiet and secluded location in a sought after village.

- The main house is approximately 2,088 sq ft and annexe 517 sq ft with 0.36 acres of grounds
- Situated in the sought after village of Witchampton
- Large entrance porch with a cloak cupboard
- Entrance hallway with storage cupboards and parquet flooring
- Cloakroom with WC and wash hand basin
- Spacious sitting room enjoying a dual aspect and door to garden
- Good size dining room with parquet flooring with a rear aspect
- Kitchen/breakfast room with range of base and eye level units and space for appliances and tables and chairs
- Separate utility room with space for appliances, sink with base unit and oil boiler with side door to garden
- Four double bedrooms: main bedroom with walk-in wardrobe and further three bedrooms with built in wardrobes
- Family bathroom and separate WC
- Mostly double glazed and oil fired central heating
- Superb studio annexe ideal for an Air BnB with current owners earning an approximate income
  of £25,000 per annum
- Outside: a long private driveway leads to ample off-road parking and turning area to the front of
  the house. The garden is laid to lawn at the side and the rear with shrub and tree borders and
  mature hedging with patio areas and rural views.
- Studio open plan accommodation with stunning kitchen with breakfast bar, sitting room and bedroom area with vaulted ceiling, walk-in wardrobe and modern shower room. Door leads out onto private patio area with jacuzzi