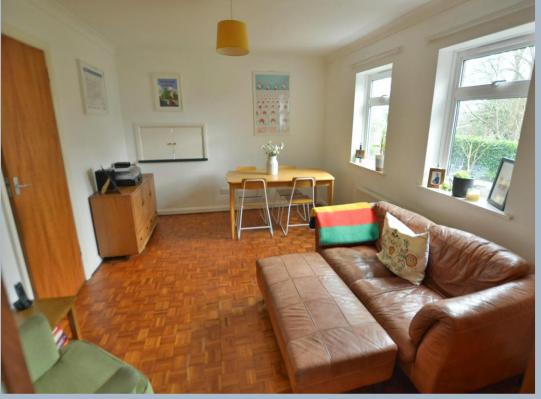

- The main house is approximately 2,088 sq ft and annexe 517 sq ft with 0.36 acres of grounds
- Situated in the sought after village of Witchampton
- Large entrance porch with a cloak cupboard
- Entrance hallway with storage cupboards and parquet flooring
- Cloakroom with WC and wash hand basin
- Spacious sitting room enjoying a dual aspect and door to garden
- Good size dining room with parquet flooring with a rear aspect
- Kitchen/breakfast room with range of base and eye level units and space for appliances and tables and chairs
- Separate utility room with space for appliances, sink with base unit and oil boiler with side door to garden
- Four double bedrooms: main bedroom with walk-in wardrobe and further three bedrooms with built in wardrobes
- Family bathroom and separate WC
- Mostly double glazed and oil fired central heating
- Superb studio annexe ideal for an Air BnB with current owners earning an approximate income
  of £25,000 per annum
- Outside: a long private driveway leads to ample off-road parking and turning area to the front of
  the house. The garden is laid to lawn at the side and the rear with shrub and tree borders and
  mature hedging with patio areas and rural views.
- Studio open plan accommodation with stunning kitchen with breakfast bar, sitting room and bedroom area with vaulted ceiling, walk-in wardrobe and modern shower room. Door leads out onto private patio area with jacuzzi