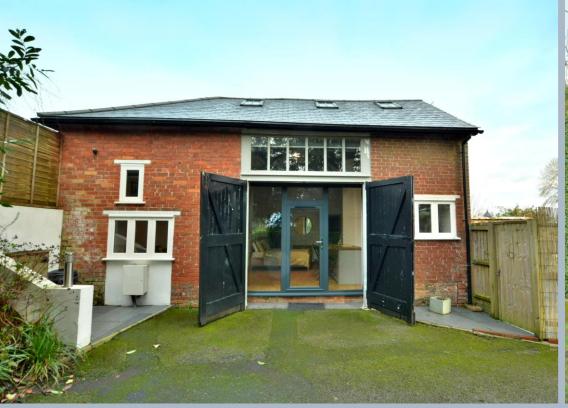

- The main house is approximately 2,088 sq ft and annexe 517 sq ft with 0.36 acres of grounds
- Situated in the sought after village of Witchampton
- Large entrance porch with a cloak cupboard
- Entrance hallway with storage cupboards and parquet flooring
- Cloakroom with WC and wash hand basin
- Spacious sitting room enjoying a dual aspect and door to garden
- Good size dining room with parquet flooring with a rear aspect
- Kitchen/breakfast room with range of base and eye level units and space for appliances and tables and chairs
- Separate utility room with space for appliances, sink with base unit and oil boiler with side door to garden
- Four double bedrooms: main bedroom with walk-in wardrobe and further three bedrooms with built in wardrobes
- Family bathroom and separate WC
- Mostly double glazed and oil fired central heating
- Superb studio annexe ideal for an Air BnB with current owners earning an approximate income
  of £25,000 per annum
- Outside: a long private driveway leads to ample off-road parking and turning area to the front of
  the house. The garden is laid to lawn at the side and the rear with shrub and tree borders and
  mature hedging with patio areas and rural views.
- Studio open plan accommodation with stunning kitchen with breakfast bar, sitting room and bedroom area with vaulted ceiling, walk-in wardrobe and modern shower room. Door leads out onto private patio area with jacuzzi