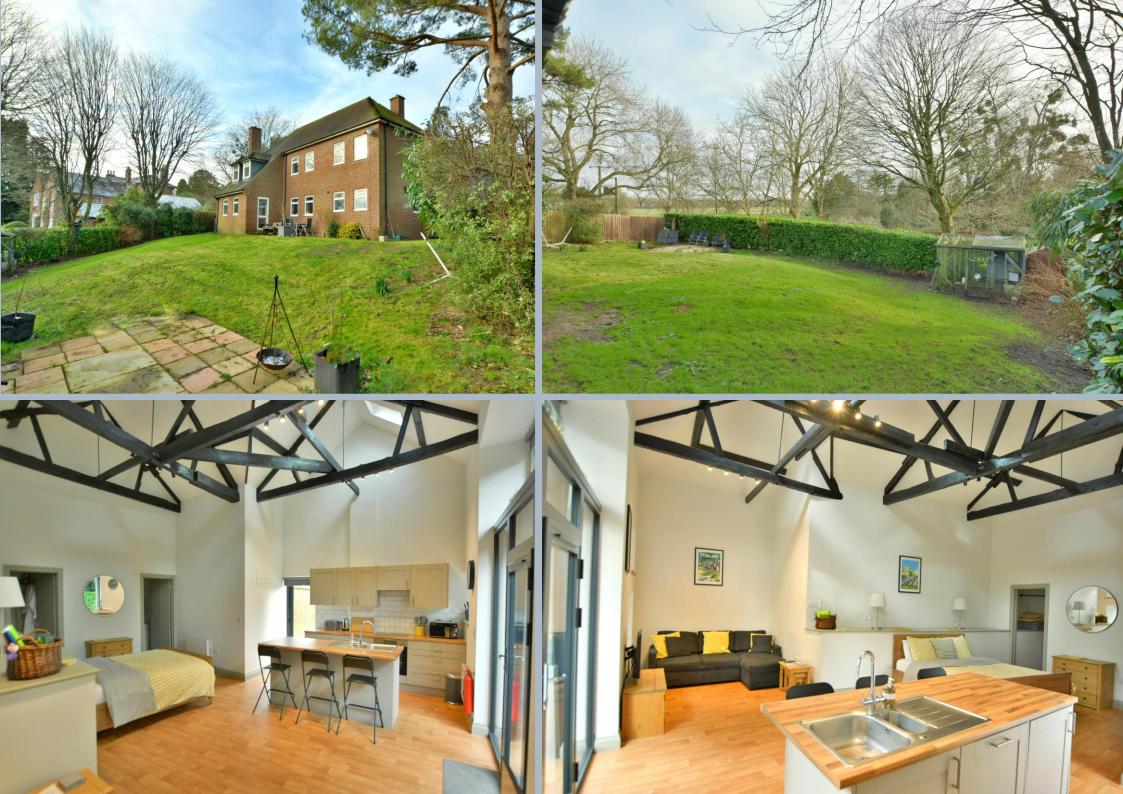

- The main house is approximately 2,088 sq ft and annexe 517 sq ft with 0.36 acres of grounds
- Situated in the sought after village of Witchampton
- Large entrance porch with a cloak cupboard
- Entrance hallway with storage cupboards and parquet flooring
- Cloakroom with WC and wash hand basin
- Spacious sitting room enjoying a dual aspect and door to garden
- Good size dining room with parquet flooring with a rear aspect
- Kitchen/breakfast room with range of base and eye level units and space for appliances and tables and chairs
- Separate utility room with space for appliances, sink with base unit and oil boiler with side door to garden
- Four double bedrooms: main bedroom with walk-in wardrobe and further three bedrooms with built in wardrobes
- Family bathroom and separate WC
- Mostly double glazed and oil fired central heating
- Superb studio annexe ideal for an Air BnB with current owners earning an approximate income
  of £25,000 per annum
- Outside: a long private driveway leads to ample off-road parking and turning area to the front of
  the house. The garden is laid to lawn at the side and the rear with shrub and tree borders and
  mature hedging with patio areas and rural views.
- Studio open plan accommodation with stunning kitchen with breakfast bar, sitting room and bedroom area with vaulted ceiling, walk-in wardrobe and modern shower room. Door leads out onto private patio area with jacuzzi