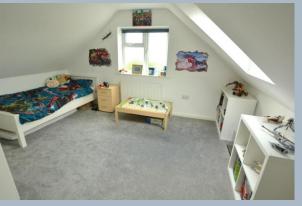

- Entrance porch leading to spacious hallway with two storage cupboards, built in cloaks cupboard and further cupboard housing plumbing and washing machine
- Superb sitting room with dual aspect and fitted shutters to the front and French doors leading to garden
- Large kitchen/dining room with range of base and eye level units with granite worktops, space for Range cooker with extractor fan over and space for American style fridge freezer, integrated microwave, dishwasher and tiled flooring. Dining area with space for table and chairs, window and door onto garden
- Good size loft storage accessed from bedroom upstairs
- Main bedroom enjoying a dual aspect with fitted shutters, and en suite to the main bedroom
  with shower room comprising corner shower cubicle, vanity unit with wash hand basin, WC,
  ladder style heated towel rail and fully tiled walls
- Second bedroom enjoying a rear aspect overlooking the garden
- Built in wardrobes in three bedrooms including main bedroom
- Family bathroom with shaped enclosed bath with shower over, wash hand basin and enclosed WC, storage cupboards, ladder style heated towel rail and fully tiled walls and flooring
- First floor landing/study area with built in desk, seating area and storage drawers below
- Two double bedrooms with built in bedroom furniture
- Luxury fitted shower room with double shower cubicle, vanity unit with wash hand basin,
   WC, ladder style heated towel rail and fully tiled walls
- Outside: a tarmac and shingle driveway give off generous road parking for numerous cars
  with shrub and flower front border. The rear garden has two patio areas ideal for al fresco
  dining. West facing garden that is not overlooked. There is then a lawn area with raised
  flower and shrub borders and to one side, a storage garage can be found. The garden is
  enclosed by panel fencing