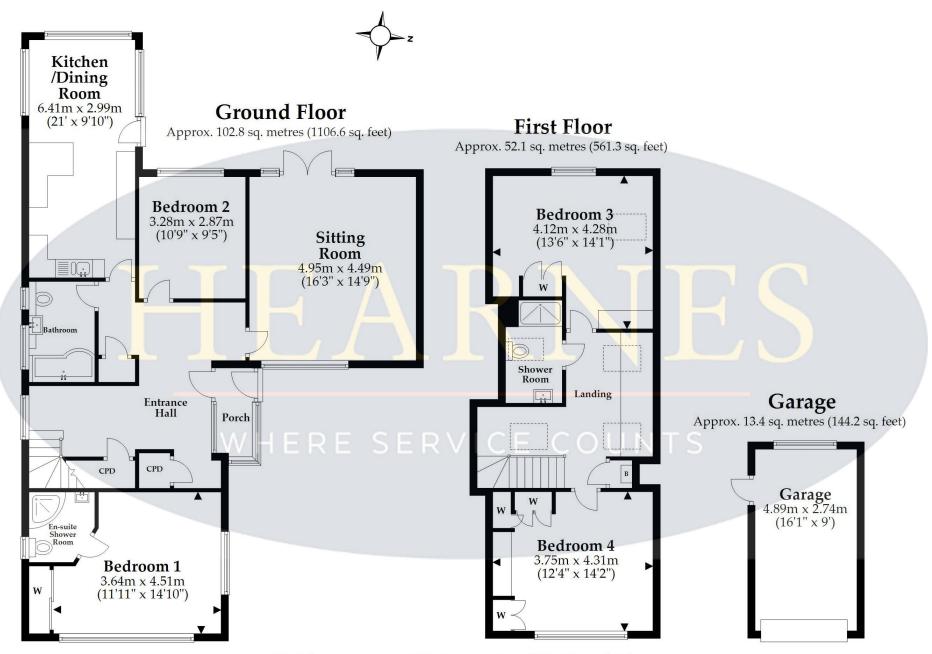

uidance only and are not necessarily comprehensive. Whilst reasonable endeavours have been made to ensure that the information in our sales particulars are as accurate as possible, this information has been provided for us by the seller and is not guaranteed. Any intending buyer should not rely on the information we have supplied and should satisfy themselves by inspection, searches, enquiries and survey as to the correctness of each statement before making a financial or legal commitment. We have not checked the legal documentation to verify the legal status, including the leased term and ground rent and escalation of ground rent of the property (where applicable). A buyer must not rely upon the information provided until it has been verified by their own solicitors.























Total area: approx. 168.4 sq. metres (1812.1 sq. feet)















## www.hearnes.com

6 Cook Row, Wimborne, Dorset BH21 1LB
Tel: 01202 842922 Email: Wimborne@hearnes.com

OFFICES ALSO AT: BOURNEMOUTH, FERNDOWN, POOLE & RINGWOOD