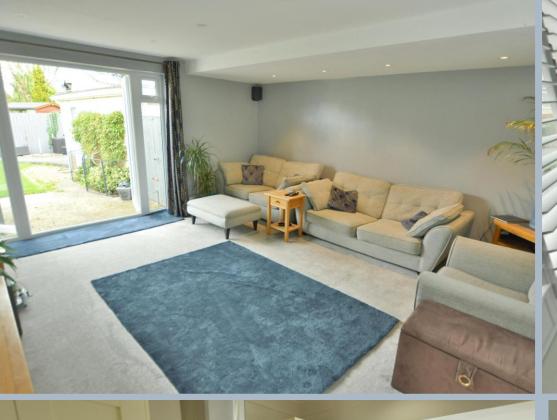

- Entrance porch leading to spacious hallway with two storage cupboards, built in cloaks cupboard and further cupboard housing plumbing and washing machine
- Superb sitting room with dual aspect and fitted shutters to the front and French doors leading to garden
- Large kitchen/dining room with range of base and eye level units with granite worktops, space for Range cooker with extractor fan over and space for American style fridge freezer, integrated microwave, dishwasher and tiled flooring. Dining area with space for table and chairs, window and door onto garden
- Good size loft storage accessed from bedroom upstairs
- Main bedroom enjoying a dual aspect with fitted shutters, and en suite to the main bedroom
  with shower room comprising corner shower cubicle, vanity unit with wash hand basin, WC,
  ladder style heated towel rail and fully tiled walls
- Second bedroom enjoying a rear aspect overlooking the garden
- Built in wardrobes in three bedrooms including main bedroom
- Family bathroom with shaped enclosed bath with shower over, wash hand basin and enclosed WC, storage cupboards, ladder style heated towel rail and fully tiled walls and flooring
- First floor landing/study area with built in desk, seating area and storage drawers below
- Two double bedrooms with built in bedroom furniture
- Luxury fitted shower room with double shower cubicle, vanity unit with wash hand basin,
   WC, ladder style heated towel rail and fully tiled walls
- Outside: a tarmac and shingle driveway give off generous road parking for numerous cars
  with shrub and flower front border. The rear garden has two patio areas ideal for al fresco
  dining. West facing garden that is not overlooked. There is then a lawn area with raised
  flower and shrub borders and to one side, a storage garage can be found. The garden is
  enclosed by panel fencing