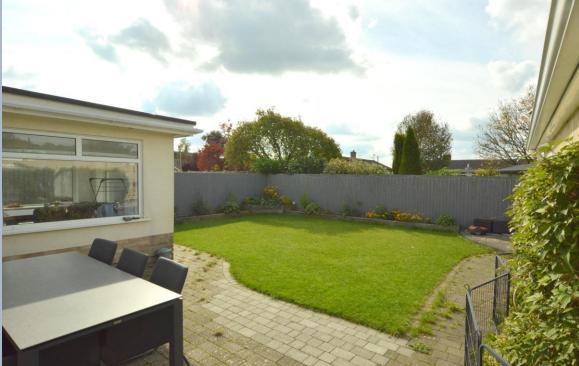

- Entrance porch leading to spacious hallway with two storage cupboards, built in cloaks cupboard and further cupboard housing plumbing and washing machine
- Superb sitting room with dual aspect and fitted shutters to the front and French doors leading to garden
- Large kitchen/dining room with range of base and eye level units with granite worktops, space for Range cooker with extractor fan over and space for American style fridge freezer, integrated microwave, dishwasher and tiled flooring. Dining area with space for table and chairs, window and door onto garden
- Good size loft storage accessed from bedroom upstairs
- Main bedroom enjoying a dual aspect with fitted shutters, and en suite to the main bedroom
  with shower room comprising corner shower cubicle, vanity unit with wash hand basin, WC,
  ladder style heated towel rail and fully tiled walls
- Second bedroom enjoying a rear aspect overlooking the garden
- Built in wardrobes in three bedrooms including main bedroom
- Family bathroom with shaped enclosed bath with shower over, wash hand basin and enclosed WC, storage cupboards, ladder style heated towel rail and fully tiled walls and flooring
- First floor landing/study area with built in desk, seating area and storage drawers below
- Two double bedrooms with built in bedroom furniture
- Luxury fitted shower room with double shower cubicle, vanity unit with wash hand basin,
   WC, ladder style heated towel rail and fully tiled walls
- Outside: a tarmac and shingle driveway give off generous road parking for numerous cars
  with shrub and flower front border. The rear garden has two patio areas ideal for al fresco
  dining. West facing garden that is not overlooked. There is then a lawn area with raised
  flower and shrub borders and to one side, a storage garage can be found. The garden is
  enclosed by panel fencing