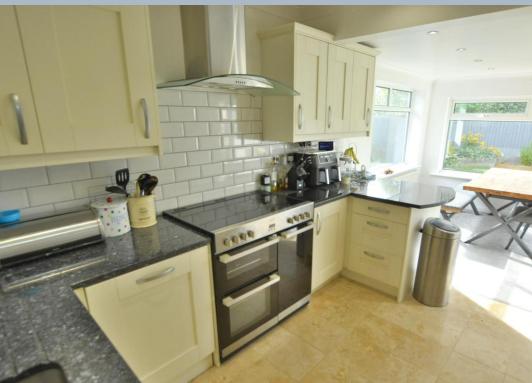

- Entrance porch leading to spacious hallway with two storage cupboards, built in cloaks cupboard and further cupboard housing plumbing and washing machine
- Superb sitting room with dual aspect and fitted shutters to the front and French doors leading to garden
- Large kitchen/dining room with range of base and eye level units with granite worktops, space for Range cooker with extractor fan over and space for American style fridge freezer, integrated microwave, dishwasher and tiled flooring. Dining area with space for table and chairs, window and door onto garden
- Good size loft storage accessed from bedroom upstairs
- Main bedroom enjoying a dual aspect with fitted shutters, and en suite to the main bedroom
  with shower room comprising corner shower cubicle, vanity unit with wash hand basin, WC,
  ladder style heated towel rail and fully tiled walls
- Second bedroom enjoying a rear aspect overlooking the garden
- Built in wardrobes in three bedrooms including main bedroom
- Family bathroom with shaped enclosed bath with shower over, wash hand basin and enclosed WC, storage cupboards, ladder style heated towel rail and fully tiled walls and flooring
- First floor landing/study area with built in desk, seating area and storage drawers below
- Two double bedrooms with built in bedroom furniture
- Luxury fitted shower room with double shower cubicle, vanity unit with wash hand basin,
   WC, ladder style heated towel rail and fully tiled walls
- Outside: a tarmac and shingle driveway give off generous road parking for numerous cars
  with shrub and flower front border. The rear garden has two patio areas ideal for al fresco
  dining. West facing garden that is not overlooked. There is then a lawn area with raised
  flower and shrub borders and to one side, a storage garage can be found. The garden is
  enclosed by panel fencing