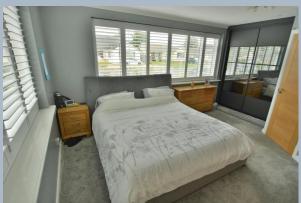

- Entrance porch leading to spacious hallway with two storage cupboards, built in cloaks cupboard and further cupboard housing plumbing and washing machine
- Superb sitting room with dual aspect and fitted shutters to the front and French doors leading to garden
- Large kitchen/dining room with range of base and eye level units with granite worktops, space for Range cooker with extractor fan over and space for American style fridge freezer, integrated microwave, dishwasher and tiled flooring. Dining area with space for table and chairs, window and door onto garden
- Good size loft storage accessed from bedroom upstairs
- Main bedroom enjoying a dual aspect with fitted shutters, and en suite to the main bedroom
  with shower room comprising corner shower cubicle, vanity unit with wash hand basin, WC,
  ladder style heated towel rail and fully tiled walls
- Second bedroom enjoying a rear aspect overlooking the garden
- Built in wardrobes in three bedrooms including main bedroom
- Family bathroom with shaped enclosed bath with shower over, wash hand basin and enclosed WC, storage cupboards, ladder style heated towel rail and fully tiled walls and flooring
- First floor landing/study area with built in desk, seating area and storage drawers below
- Two double bedrooms with built in bedroom furniture
- Luxury fitted shower room with double shower cubicle, vanity unit with wash hand basin,
   WC, ladder style heated towel rail and fully tiled walls
- Outside: a tarmac and shingle driveway give off generous road parking for numerous cars
  with shrub and flower front border. The rear garden has two patio areas ideal for al fresco
  dining. West facing garden that is not overlooked. There is then a lawn area with raised
  flower and shrub borders and to one side, a storage garage can be found. The garden is
  enclosed by panel fencing