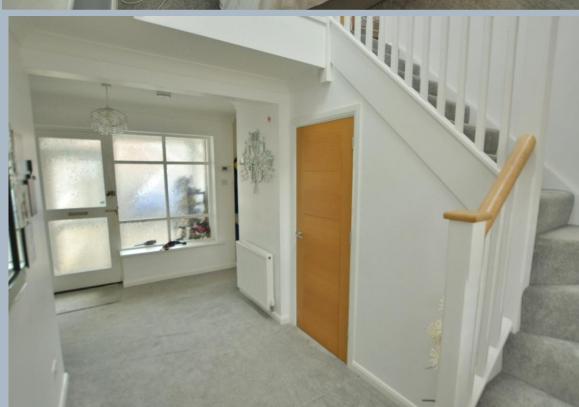

- Entrance porch leading to spacious hallway with two storage cupboards, built in cloaks cupboard and further cupboard housing plumbing and washing machine
- Superb sitting room with dual aspect and fitted shutters to the front and French doors leading to garden
- Large kitchen/dining room with range of base and eye level units with granite worktops, space for Range cooker with extractor fan over and space for American style fridge freezer, integrated microwave, dishwasher and tiled flooring. Dining area with space for table and chairs, window and door onto garden
- Good size loft storage accessed from bedroom upstairs
- Main bedroom enjoying a dual aspect with fitted shutters, and en suite to the main bedroom
  with shower room comprising corner shower cubicle, vanity unit with wash hand basin, WC,
  ladder style heated towel rail and fully tiled walls
- Second bedroom enjoying a rear aspect overlooking the garden
- Built in wardrobes in three bedrooms including main bedroom
- Family bathroom with shaped enclosed bath with shower over, wash hand basin and enclosed WC, storage cupboards, ladder style heated towel rail and fully tiled walls and flooring
- First floor landing/study area with built in desk, seating area and storage drawers below
- Two double bedrooms with built in bedroom furniture
- Luxury fitted shower room with double shower cubicle, vanity unit with wash hand basin,
   WC, ladder style heated towel rail and fully tiled walls
- Outside: a tarmac and shingle driveway give off generous road parking for numerous cars
  with shrub and flower front border. The rear garden has two patio areas ideal for al fresco
  dining. West facing garden that is not overlooked. There is then a lawn area with raised
  flower and shrub borders and to one side, a storage garage can be found. The garden is
  enclosed by panel fencing