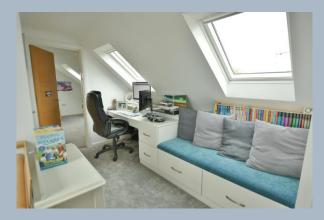

- Entrance porch leading to spacious hallway with two storage cupboards, built in cloaks cupboard and further cupboard housing plumbing and washing machine
- Superb sitting room with dual aspect and fitted shutters to the front and French doors leading to garden
- Large kitchen/dining room with range of base and eye level units with granite worktops, space for Range cooker with extractor fan over and space for American style fridge freezer, integrated microwave, dishwasher and tiled flooring. Dining area with space for table and chairs, window and door onto garden
- Good size loft storage accessed from bedroom upstairs
- Main bedroom enjoying a dual aspect with fitted shutters, and en suite to the main bedroom
  with shower room comprising corner shower cubicle, vanity unit with wash hand basin, WC,
  ladder style heated towel rail and fully tiled walls
- Second bedroom enjoying a rear aspect overlooking the garden
- Built in wardrobes in three bedrooms including main bedroom
- Family bathroom with shaped enclosed bath with shower over, wash hand basin and enclosed WC, storage cupboards, ladder style heated towel rail and fully tiled walls and flooring
- First floor landing/study area with built in desk, seating area and storage drawers below
- Two double bedrooms with built in bedroom furniture
- Luxury fitted shower room with double shower cubicle, vanity unit with wash hand basin,
   WC, ladder style heated towel rail and fully tiled walls
- Outside: a tarmac and shingle driveway give off generous road parking for numerous cars
  with shrub and flower front border. The rear garden has two patio areas ideal for al fresco
  dining. West facing garden that is not overlooked. There is then a lawn area with raised
  flower and shrub borders and to one side, a storage garage can be found. The garden is
  enclosed by panel fencing