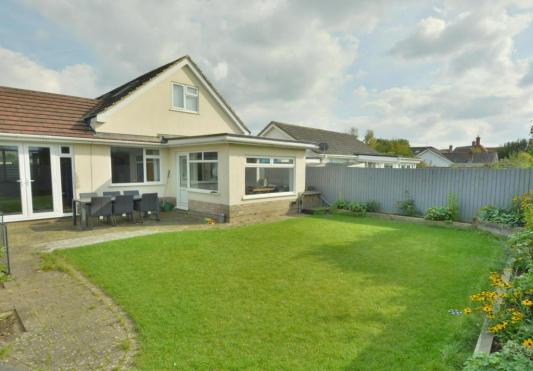

- Entrance porch leading to spacious hallway with two storage cupboards, built in cloaks cupboard and further cupboard housing plumbing and washing machine
- Superb sitting room with dual aspect and fitted shutters to the front and French doors leading to garden
- Large kitchen/dining room with range of base and eye level units with granite worktops, space for Range cooker with extractor fan over and space for American style fridge freezer, integrated microwave, dishwasher and tiled flooring. Dining area with space for table and chairs, window and door onto garden
- Good size loft storage accessed from bedroom upstairs
- Main bedroom enjoying a dual aspect with fitted shutters, and en suite to the main bedroom
  with shower room comprising corner shower cubicle, vanity unit with wash hand basin, WC,
  ladder style heated towel rail and fully tiled walls
- Second bedroom enjoying a rear aspect overlooking the garden
- Built in wardrobes in three bedrooms including main bedroom
- Family bathroom with shaped enclosed bath with shower over, wash hand basin and enclosed WC, storage cupboards, ladder style heated towel rail and fully tiled walls and flooring
- First floor landing/study area with built in desk, seating area and storage drawers below
- Two double bedrooms with built in bedroom furniture
- Luxury fitted shower room with double shower cubicle, vanity unit with wash hand basin,
   WC, ladder style heated towel rail and fully tiled walls
- Outside: a tarmac and shingle driveway give off generous road parking for numerous cars
  with shrub and flower front border. The rear garden has two patio areas ideal for al fresco
  dining. West facing garden that is not overlooked. There is then a lawn area with raised
  flower and shrub borders and to one side, a storage garage can be found. The garden is
  enclosed by panel fencing