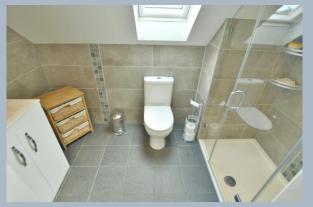

- Entrance porch leading to spacious hallway with two storage cupboards, built in cloaks cupboard and further cupboard housing plumbing and washing machine
- Superb sitting room with dual aspect and fitted shutters to the front and French doors leading to garden
- Large kitchen/dining room with range of base and eye level units with granite worktops, space for Range cooker with extractor fan over and space for American style fridge freezer, integrated microwave, dishwasher and tiled flooring. Dining area with space for table and chairs, window and door onto garden
- Good size loft storage accessed from bedroom upstairs
- Main bedroom enjoying a dual aspect with fitted shutters, and en suite to the main bedroom
  with shower room comprising corner shower cubicle, vanity unit with wash hand basin, WC,
  ladder style heated towel rail and fully tiled walls
- Second bedroom enjoying a rear aspect overlooking the garden
- Built in wardrobes in three bedrooms including main bedroom
- Family bathroom with shaped enclosed bath with shower over, wash hand basin and enclosed WC, storage cupboards, ladder style heated towel rail and fully tiled walls and flooring
- First floor landing/study area with built in desk, seating area and storage drawers below
- Two double bedrooms with built in bedroom furniture
- Luxury fitted shower room with double shower cubicle, vanity unit with wash hand basin,
   WC, ladder style heated towel rail and fully tiled walls
- Outside: a tarmac and shingle driveway give off generous road parking for numerous cars
  with shrub and flower front border. The rear garden has two patio areas ideal for al fresco
  dining. West facing garden that is not overlooked. There is then a lawn area with raised
  flower and shrub borders and to one side, a storage garage can be found. The garden is
  enclosed by panel fencing