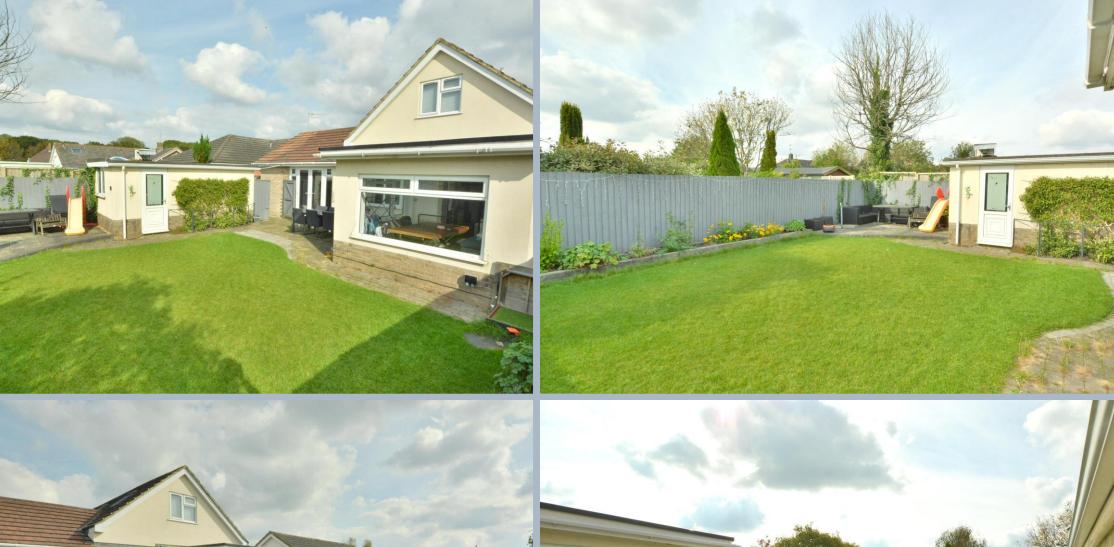

## Wimborne, Dorset, BH21 2BP FREEHOLD PRICE: £625,000

A well presented and spacious, recently extended detached family home offering four bedrooms and three bathrooms as well as a superb sitting room and large kitchen/dining room with ample off road parking, situated in a sought after and quiet location.

- Entrance porch leading to spacious hallway with two storage cupboards, built in cloaks cupboard and further cupboard housing plumbing and washing machine
- Superb sitting room with dual aspect and fitted shutters to the front and French doors leading to garden
- Large kitchen/dining room with range of base and eye level units with granite worktops, space for Range cooker with extractor fan over and space for American style fridge freezer, integrated microwave, dishwasher and tiled flooring. Dining area with space for table and chairs, window and door onto garden
- Good size loft storage accessed from bedroom upstairs
- Main bedroom enjoying a dual aspect with fitted shutters, and en suite to the main bedroom
  with shower room comprising corner shower cubicle, vanity unit with wash hand basin, WC,
  ladder style heated towel rail and fully tiled walls
- Second bedroom enjoying a rear aspect overlooking the garden
- Built in wardrobes in three bedrooms including main bedroom
- Family bathroom with shaped enclosed bath with shower over, wash hand basin and enclosed WC, storage cupboards, ladder style heated towel rail and fully tiled walls and flooring
- First floor landing/study area with built in desk, seating area and storage drawers below
- Two double bedrooms with built in bedroom furniture
- Luxury fitted shower room with double shower cubicle, vanity unit with wash hand basin,
   WC, ladder style heated towel rail and fully tiled walls
- Outside: a tarmac and shingle driveway give off generous road parking for numerous cars
  with shrub and flower front border. The rear garden has two patio areas ideal for al fresco
  dining. West facing garden that is not overlooked. There is then a lawn area with raised
  flower and shrub borders and to one side, a storage garage can be found. The garden is
  enclosed by panel fencing