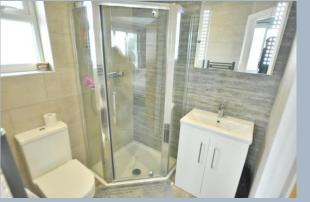

- Entrance porch leading to spacious hallway with two storage cupboards, built in cloaks cupboard and further cupboard housing plumbing and washing machine
- Superb sitting room with dual aspect and fitted shutters to the front and French doors leading to garden
- Large kitchen/dining room with range of base and eye level units with granite worktops, space for Range cooker with extractor fan over and space for American style fridge freezer, integrated microwave, dishwasher and tiled flooring. Dining area with space for table and chairs, window and door onto garden
- Good size loft storage accessed from bedroom upstairs
- Main bedroom enjoying a dual aspect with fitted shutters, and en suite to the main bedroom
  with shower room comprising corner shower cubicle, vanity unit with wash hand basin, WC,
  ladder style heated towel rail and fully tiled walls
- Second bedroom enjoying a rear aspect overlooking the garden
- Built in wardrobes in three bedrooms including main bedroom
- Family bathroom with shaped enclosed bath with shower over, wash hand basin and enclosed WC, storage cupboards, ladder style heated towel rail and fully tiled walls and flooring
- First floor landing/study area with built in desk, seating area and storage drawers below
- Two double bedrooms with built in bedroom furniture
- Luxury fitted shower room with double shower cubicle, vanity unit with wash hand basin,
   WC, ladder style heated towel rail and fully tiled walls
- Outside: a tarmac and shingle driveway give off generous road parking for numerous cars
  with shrub and flower front border. The rear garden has two patio areas ideal for al fresco
  dining. West facing garden that is not overlooked. There is then a lawn area with raised
  flower and shrub borders and to one side, a storage garage can be found. The garden is
  enclosed by panel fencing