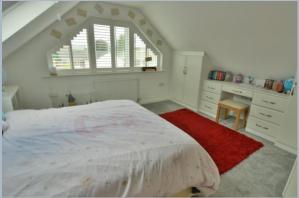

- Entrance porch leading to spacious hallway with two storage cupboards, built in cloaks cupboard and further cupboard housing plumbing and washing machine
- Superb sitting room with dual aspect and fitted shutters to the front and French doors leading to garden
- Large kitchen/dining room with range of base and eye level units with granite worktops, space for Range cooker with extractor fan over and space for American style fridge freezer, integrated microwave, dishwasher and tiled flooring. Dining area with space for table and chairs, window and door onto garden
- Good size loft storage accessed from bedroom upstairs
- Main bedroom enjoying a dual aspect with fitted shutters, and en suite to the main bedroom
  with shower room comprising corner shower cubicle, vanity unit with wash hand basin, WC,
  ladder style heated towel rail and fully tiled walls
- Second bedroom enjoying a rear aspect overlooking the garden
- Built in wardrobes in three bedrooms including main bedroom
- Family bathroom with shaped enclosed bath with shower over, wash hand basin and enclosed WC, storage cupboards, ladder style heated towel rail and fully tiled walls and flooring
- First floor landing/study area with built in desk, seating area and storage drawers below
- Two double bedrooms with built in bedroom furniture
- Luxury fitted shower room with double shower cubicle, vanity unit with wash hand basin,
   WC, ladder style heated towel rail and fully tiled walls
- Outside: a tarmac and shingle driveway give off generous road parking for numerous cars
  with shrub and flower front border. The rear garden has two patio areas ideal for al fresco
  dining. West facing garden that is not overlooked. There is then a lawn area with raised
  flower and shrub borders and to one side, a storage garage can be found. The garden is
  enclosed by panel fencing