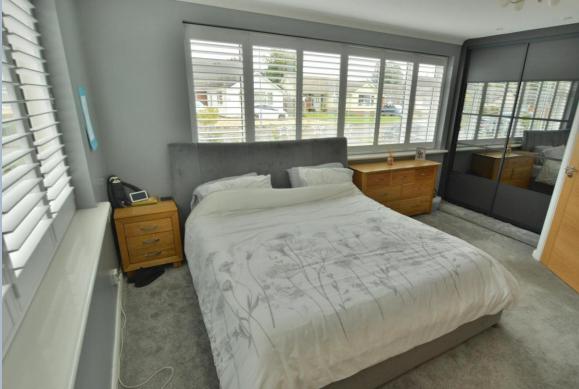

- Entrance porch leading to spacious hallway with two storage cupboards, built in cloaks cupboard and further cupboard housing plumbing and washing machine
- Superb sitting room with dual aspect and fitted shutters to the front and French doors leading to garden
- Large kitchen/dining room with range of base and eye level units with granite worktops, space for Range cooker with extractor fan over and space for American style fridge freezer, integrated microwave, dishwasher and tiled flooring. Dining area with space for table and chairs, window and door onto garden
- Good size loft storage accessed from bedroom upstairs
- Main bedroom enjoying a dual aspect with fitted shutters, and en suite to the main bedroom
  with shower room comprising corner shower cubicle, vanity unit with wash hand basin, WC,
  ladder style heated towel rail and fully tiled walls
- Second bedroom enjoying a rear aspect overlooking the garden
- Built in wardrobes in three bedrooms including main bedroom
- Family bathroom with shaped enclosed bath with shower over, wash hand basin and enclosed WC, storage cupboards, ladder style heated towel rail and fully tiled walls and flooring
- First floor landing/study area with built in desk, seating area and storage drawers below
- Two double bedrooms with built in bedroom furniture
- Luxury fitted shower room with double shower cubicle, vanity unit with wash hand basin,
   WC, ladder style heated towel rail and fully tiled walls
- Outside: a tarmac and shingle driveway give off generous road parking for numerous cars
  with shrub and flower front border. The rear garden has two patio areas ideal for al fresco
  dining. West facing garden that is not overlooked. There is then a lawn area with raised
  flower and shrub borders and to one side, a storage garage can be found. The garden is
  enclosed by panel fencing