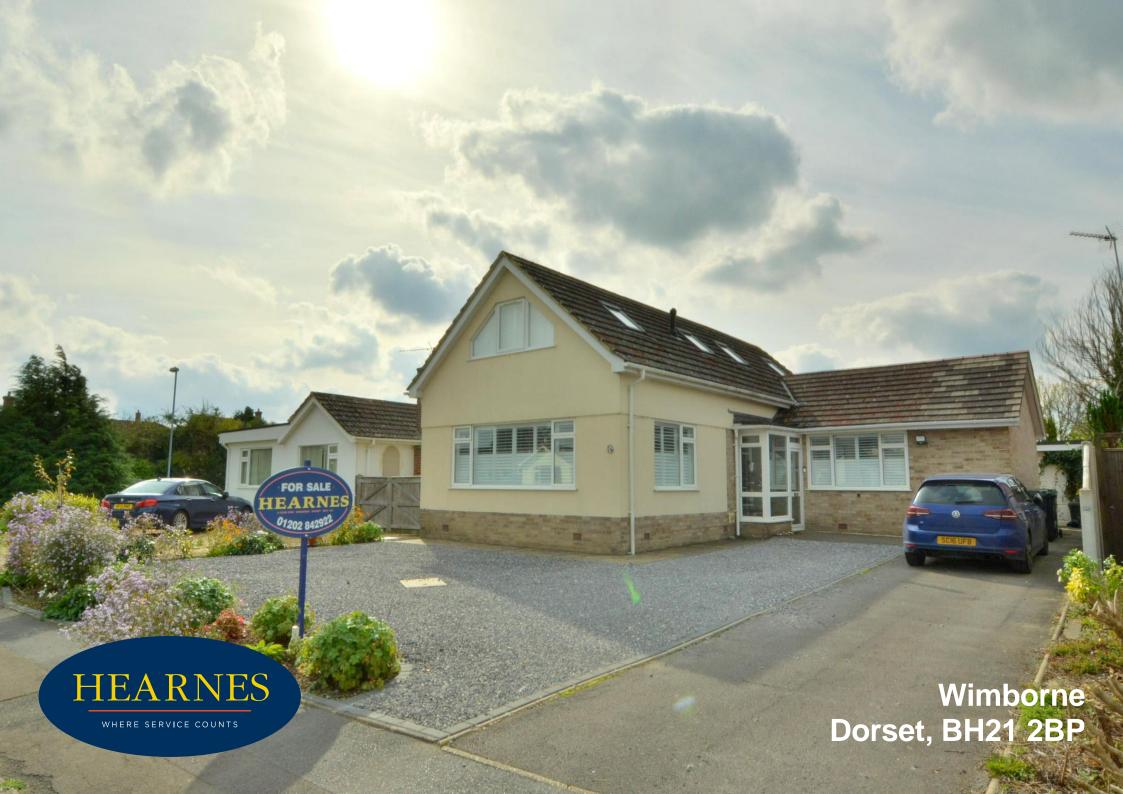

## Wimborne, Dorset, BH21 2BP FREEHOLD PRICE: £625,000

A well presented and spacious, recently extended detached family home offering four bedrooms and three bathrooms as well as a superb sitting room and large kitchen/dining room with ample off road parking, situated in a sought after and quiet location.

- Entrance porch leading to spacious hallway with two storage cupboards, built in cloaks cupboard and further cupboard housing plumbing and washing machine
- Superb sitting room with dual aspect and fitted shutters to the front and French doors leading to garden
- Large kitchen/dining room with range of base and eye level units with granite worktops, space for Range cooker with extractor fan over and space for American style fridge freezer, integrated microwave, dishwasher and tiled flooring. Dining area with space for table and chairs, window and door onto garden
- Good size loft storage accessed from bedroom upstairs
- Main bedroom enjoying a dual aspect with fitted shutters, and en suite to the main bedroom
  with shower room comprising corner shower cubicle, vanity unit with wash hand basin, WC,
  ladder style heated towel rail and fully tiled walls
- Second bedroom enjoying a rear aspect overlooking the garden
- Built in wardrobes in three bedrooms including main bedroom
- Family bathroom with shaped enclosed bath with shower over, wash hand basin and enclosed WC, storage cupboards, ladder style heated towel rail and fully tiled walls and flooring
- First floor landing/study area with built in desk, seating area and storage drawers below
- Two double bedrooms with built in bedroom furniture
- Luxury fitted shower room with double shower cubicle, vanity unit with wash hand basin,
   WC, ladder style heated towel rail and fully tiled walls
- Outside: a tarmac and shingle driveway give off generous road parking for numerous cars
  with shrub and flower front border. The rear garden has two patio areas ideal for al fresco
  dining. West facing garden that is not overlooked. There is then a lawn area with raised
  flower and shrub borders and to one side, a storage garage can be found. The garden is
  enclosed by panel fencing