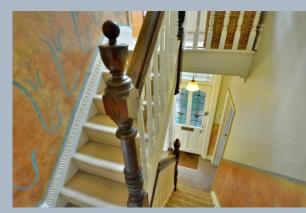

- Entrance hallway with understairs storage cupboard
- Spacious sitting room with stone fireplace and bay window
- Separate dining room with brick fireplace and dual aspect
- Kitchen with base and eye level units with complementary worktops with inset gas hob, electric oven below and extractor fan over. Space for fridge freezer, breakfast bar. Cupboard housing boiler and side aspect window with door to garden
- Utility room/cloakroom with space for washing machine and additional freezer. Cloakroom with WC and wash hand basin
- Generous main bedroom with door off to dressing room with built in wardrobes
- Ensuite bathroom with bath, wash hand basin, WC and airing cupboard
- Large second bedroom with built in wardrobes and front aspect bay window
- Sash windows and gas heating
- Outside: front garden with pathway to front door and side gate to rear garden having mature shrubs and flower borders with garden shed enclosed by hedging and panel fencing. To the rear, a garage can be accessed via Osborne Road.