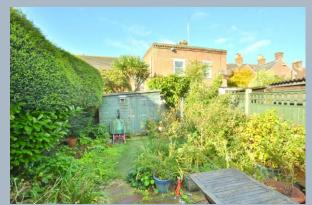

- Entrance hallway with understairs storage cupboard
- Spacious sitting room with stone fireplace and bay window
- Separate dining room with brick fireplace and dual aspect
- Kitchen with base and eye level units with complementary worktops with inset gas hob, electric oven below and extractor fan over. Space for fridge freezer, breakfast bar. Cupboard housing boiler and side aspect window with door to garden
- Utility room/cloakroom with space for washing machine and additional freezer. Cloakroom with WC and wash hand basin
- Generous main bedroom with door off to dressing room with built in wardrobes
- Ensuite bathroom with bath, wash hand basin, WC and airing cupboard
- Large second bedroom with built in wardrobes and front aspect bay window
- Sash windows and gas heating
- Outside: front garden with pathway to front door and side gate to rear garden having mature shrubs and flower borders with garden shed enclosed by hedging and panel fencing. To the rear, a garage can be accessed via Osborne Road.