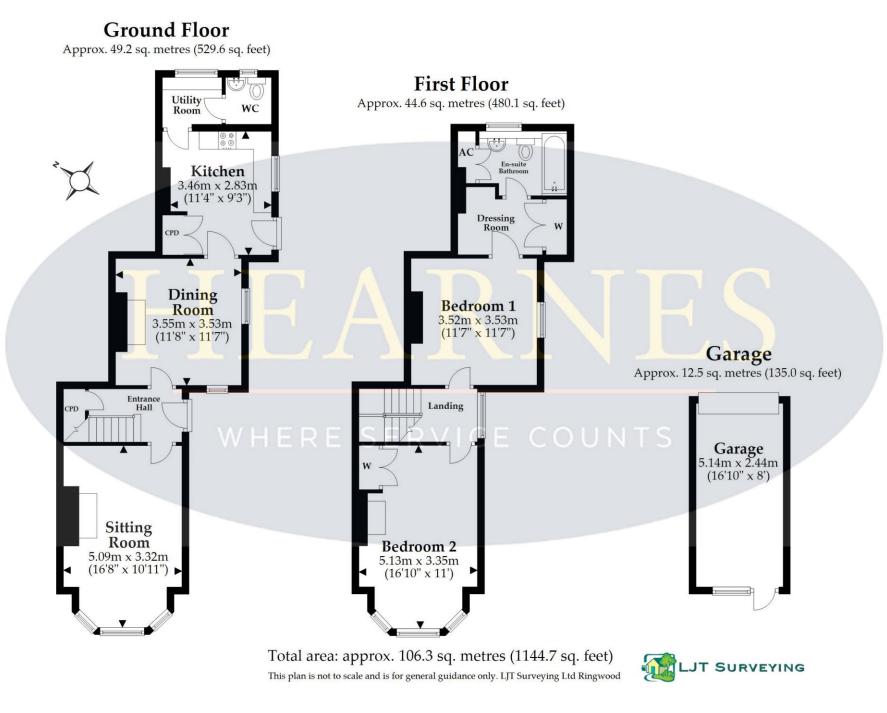

- Entrance hallway with understairs storage cupboard
- Spacious sitting room with stone fireplace and bay window
- Separate dining room with brick fireplace and dual aspect
- Kitchen with base and eye level units with complementary worktops with inset gas hob, electric oven below and extractor fan over. Space for fridge freezer, breakfast bar. Cupboard housing boiler and side aspect window with door to garden
- Utility room/cloakroom with space for washing machine and additional freezer. Cloakroom with WC and wash hand basin
- Generous main bedroom with door off to dressing room with built in wardrobes
- Ensuite bathroom with bath, wash hand basin, WC and airing cupboard
- Large second bedroom with built in wardrobes and front aspect bay window
- Sash windows and gas heating
- Outside: front garden with pathway to front door and side gate to rear garden having mature shrubs and flower borders with garden shed enclosed by hedging and panel fencing. To the rear, a garage can be accessed via Osborne Road.