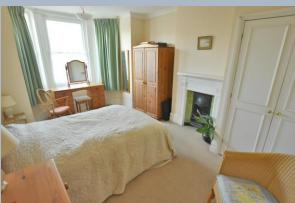

- Entrance hallway with understairs storage cupboard
- Spacious sitting room with stone fireplace and bay window
- Separate dining room with brick fireplace and dual aspect
- Kitchen with base and eye level units with complementary worktops with inset gas hob, electric oven below and extractor fan over. Space for fridge freezer, breakfast bar. Cupboard housing boiler and side aspect window with door to garden
- Utility room/cloakroom with space for washing machine and additional freezer. Cloakroom with WC and wash hand basin
- Generous main bedroom with door off to dressing room with built in wardrobes
- Ensuite bathroom with bath, wash hand basin, WC and airing cupboard
- Large second bedroom with built in wardrobes and front aspect bay window
- Sash windows and gas heating
- Outside: front garden with pathway to front door and side gate to rear garden having mature shrubs and flower borders with garden shed enclosed by hedging and panel fencing. To the rear, a garage can be accessed via Osborne Road.