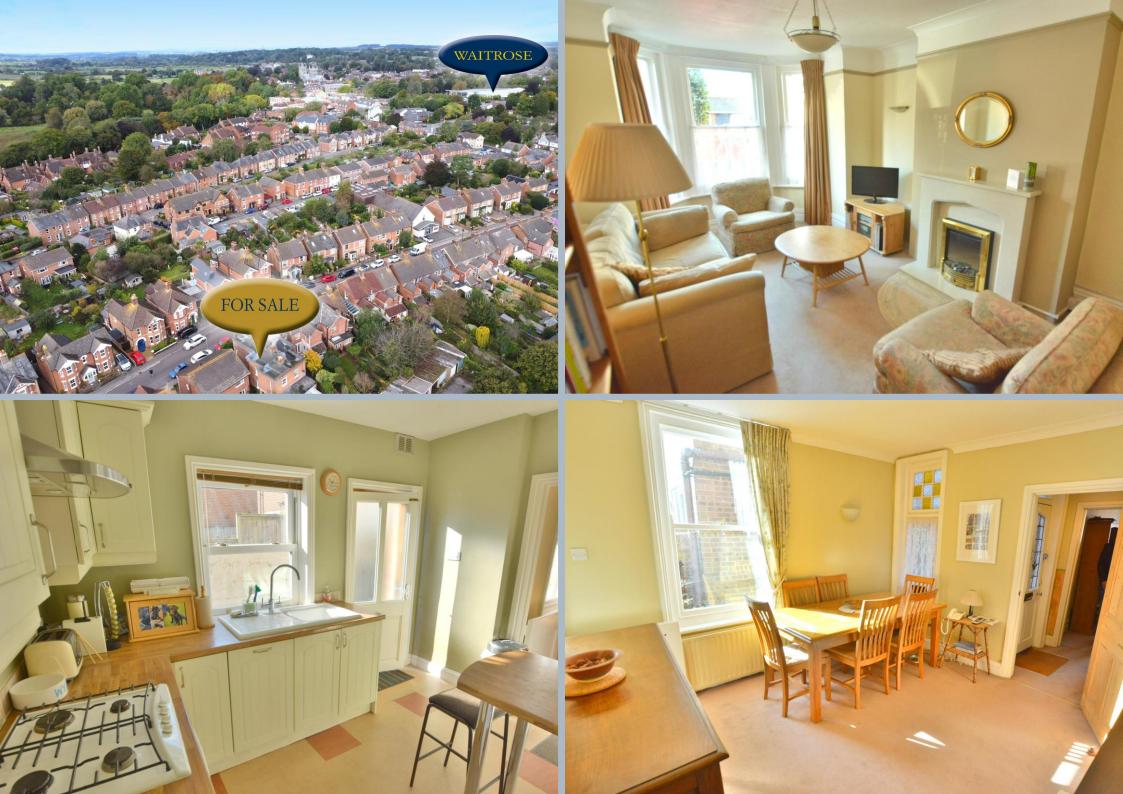

- Entrance hallway with understairs storage cupboard
- Spacious sitting room with stone fireplace and bay window
- Separate dining room with brick fireplace and dual aspect
- Kitchen with base and eye level units with complementary worktops with inset gas hob, electric oven below and extractor fan over. Space for fridge freezer, breakfast bar. Cupboard housing boiler and side aspect window with door to garden
- Utility room/cloakroom with space for washing machine and additional freezer. Cloakroom with WC and wash hand basin
- Generous main bedroom with door off to dressing room with built in wardrobes
- Ensuite bathroom with bath, wash hand basin, WC and airing cupboard
- Large second bedroom with built in wardrobes and front aspect bay window
- Sash windows and gas heating
- Outside: front garden with pathway to front door and side gate to rear garden having mature shrubs and flower borders with garden shed enclosed by hedging and panel fencing. To the rear, a garage can be accessed via Osborne Road.

The location of the property combines the advantage of town with easy access to open countryside and the river Stour nearby. Wimborne town centre is within walking distance where there are a number of shops, restaurants, public houses and the popular Tivoli theatre.