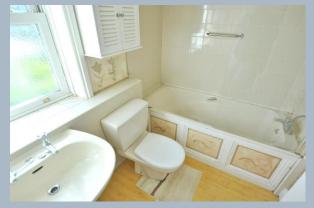

- Entrance hallway with understairs storage cupboard
- Spacious sitting room with stone fireplace and bay window
- Separate dining room with brick fireplace and dual aspect
- Kitchen with base and eye level units with complementary worktops with inset gas hob, electric oven below and extractor fan over. Space for fridge freezer, breakfast bar. Cupboard housing boiler and side aspect window with door to garden
- Utility room/cloakroom with space for washing machine and additional freezer. Cloakroom with WC and wash hand basin
- Generous main bedroom with door off to dressing room with built in wardrobes
- Ensuite bathroom with bath, wash hand basin, WC and airing cupboard
- Large second bedroom with built in wardrobes and front aspect bay window
- Sash windows and gas heating
- Outside: front garden with pathway to front door and side gate to rear garden having mature shrubs and flower borders with garden shed enclosed by hedging and panel fencing. To the rear, a garage can be accessed via Osborne Road.