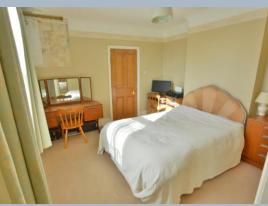

- Entrance hallway with understairs storage cupboard
- Spacious sitting room with stone fireplace and bay window
- Separate dining room with brick fireplace and dual aspect
- Kitchen with base and eye level units with complementary worktops with inset gas hob, electric oven below and extractor fan over. Space for fridge freezer, breakfast bar. Cupboard housing boiler and side aspect window with door to garden
- Utility room/cloakroom with space for washing machine and additional freezer. Cloakroom with WC and wash hand basin
- Generous main bedroom with door off to dressing room with built in wardrobes
- Ensuite bathroom with bath, wash hand basin, WC and airing cupboard
- Large second bedroom with built in wardrobes and front aspect bay window
- Sash windows and gas heating
- Outside: front garden with pathway to front door and side gate to rear garden having mature shrubs and flower borders with garden shed enclosed by hedging and panel fencing. To the rear, a garage can be accessed via Osborne Road.