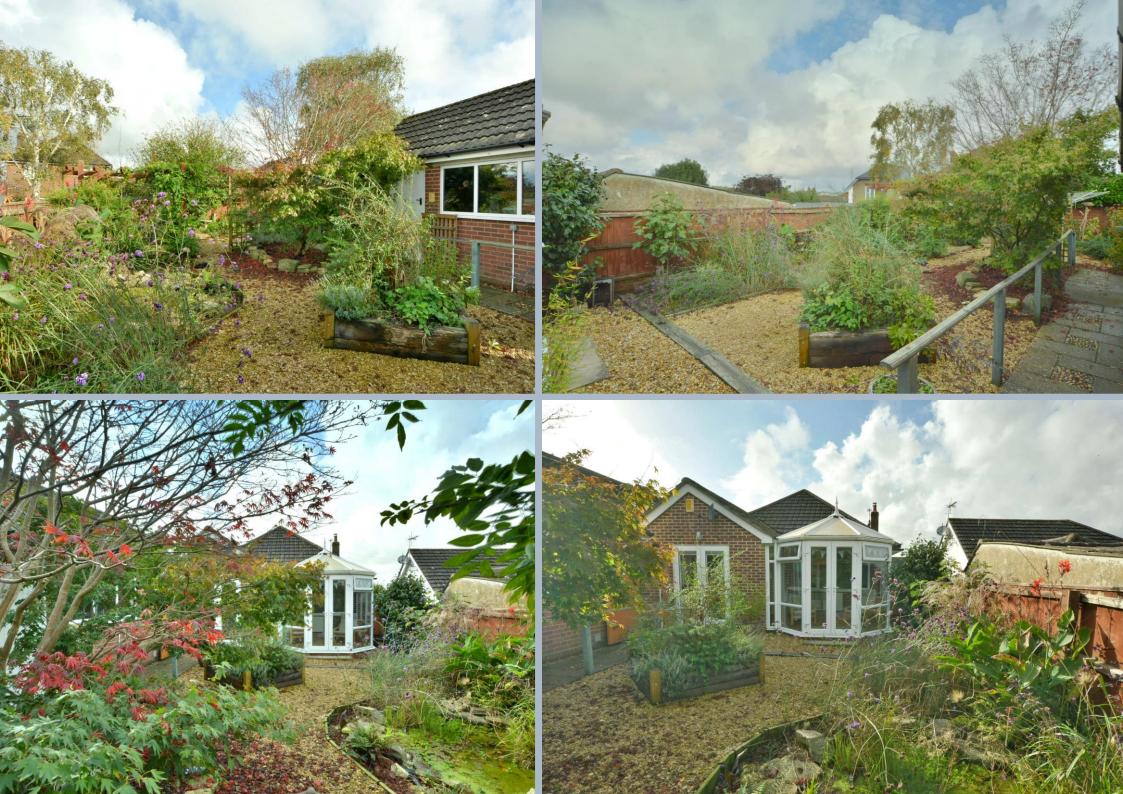

- 'L' shaped entrance hallway with access to loft space
- Spacious sitting/dining room with feature wood burner and front aspect window
- Modern kitchen/breakfast room with range of base and eye level units and pan drawers, complimentary worktops with inset gas hobs with contemporary extractor fan over, double fan oven and space for appliances with French door to garden and door to conservatory
- Sun conservatory with French door to garden
- Two double bedrooms
- Bathroom with bath and separate shower cubicle, wash hand basin and WC
- Double glazing and gas heating
- Outside: Tarmac gives ample off-road parking leading to storage garage with personal door which could be reinstated by refitting a garage door. The front garden is enclosed by low walling with small lawn area with flower and shrubs. The rear garage is low maintenance with shingle area pond and a wealth of established shrubs and flowers. To the rear of the garden, two sheds can be found and a raised terrace with pergola. The garden is enclosed by panel fencing