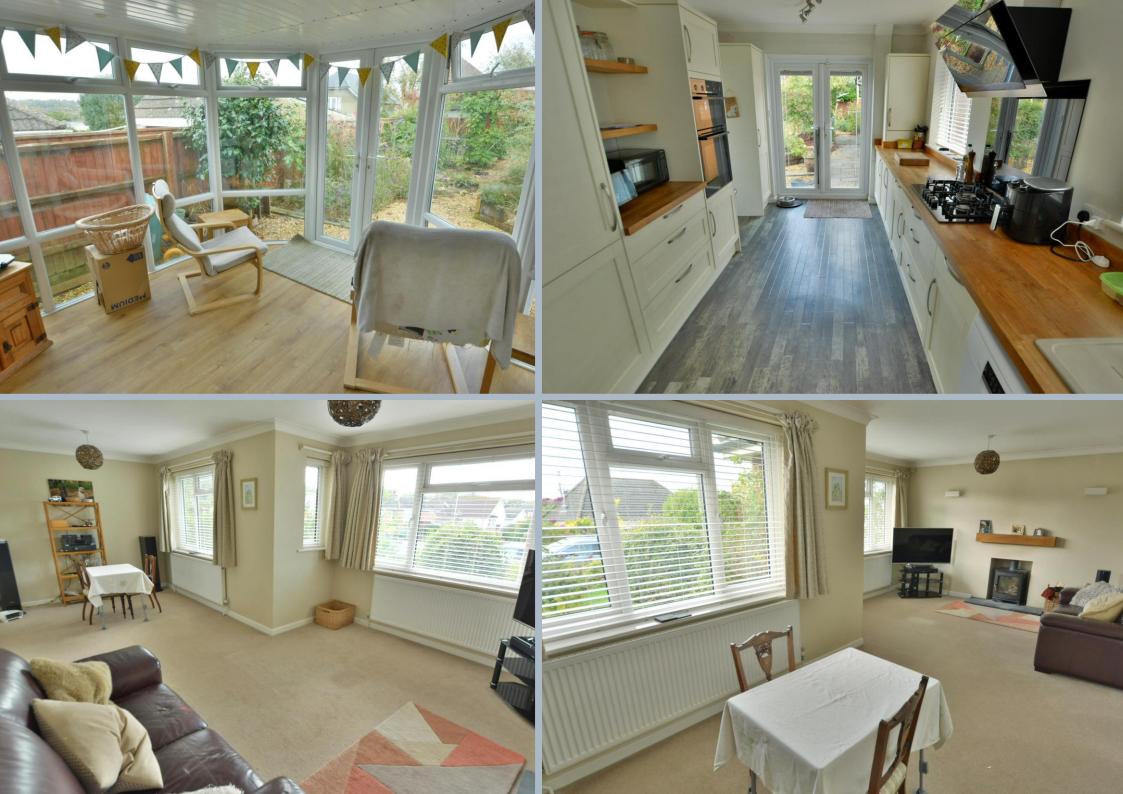

- 'L' shaped entrance hallway with access to loft space
- Spacious sitting/dining room with feature wood burner and front aspect window
- Modern kitchen/breakfast room with range of base and eye level units and pan drawers, complimentary worktops with inset gas hobs with contemporary extractor fan over, double fan oven and space for appliances with French door to garden and door to conservatory
- Sun conservatory with French door to garden
- Two double bedrooms
- Bathroom with bath and separate shower cubicle, wash hand basin and WC
- Double glazing and gas heating
- Outside: Tarmac gives ample off-road parking leading to storage garage with personal door which could be reinstated by refitting a garage door. The front garden is enclosed by low walling with small lawn area with flower and shrubs. The rear garage is low maintenance with shingle area pond and a wealth of established shrubs and flowers. To the rear of the garden, two sheds can be found and a raised terrace with pergola. The garden is enclosed by panel fencing