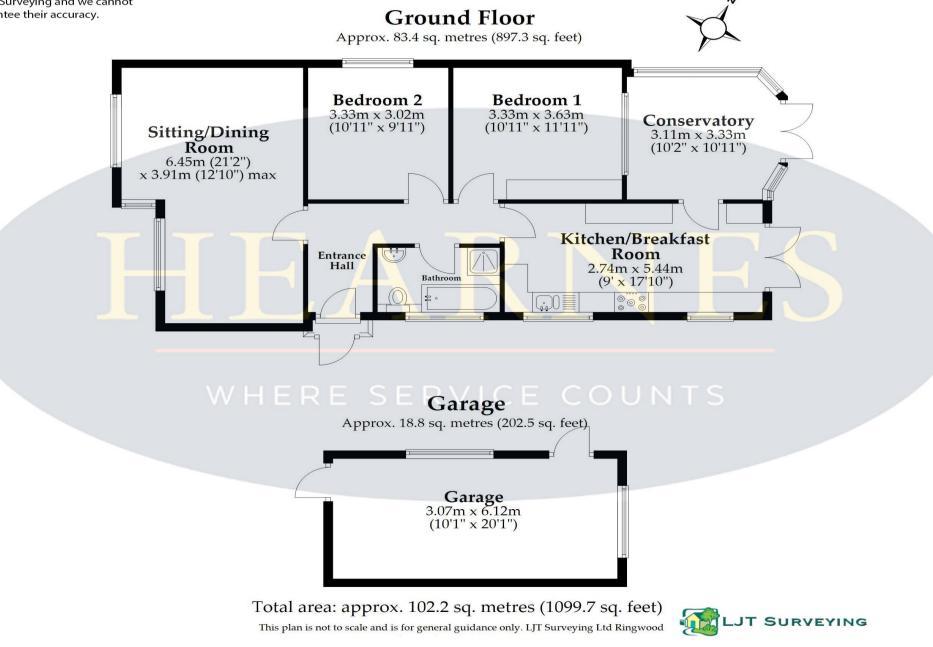

- 'L' shaped entrance hallway with access to loft space
- Spacious sitting/dining room with feature wood burner and front aspect window
- Modern kitchen/breakfast room with range of base and eye level units and pan drawers, complimentary worktops with inset gas hobs with contemporary extractor fan over, double fan oven and space for appliances with French door to garden and door to conservatory
- Sun conservatory with French door to garden
- Two double bedrooms
- Bathroom with bath and separate shower cubicle, wash hand basin and WC
- Double glazing and gas heating
- Outside: Tarmac gives ample off-road parking leading to storage garage with personal door which could be reinstated by refitting a garage door. The front garden is enclosed by low walling with small lawn area with flower and shrubs. The rear garage is low maintenance with shingle area pond and a wealth of established shrubs and flowers. To the rear of the garden, two sheds can be found and a raised terrace with pergola. The garden is enclosed by panel fencing