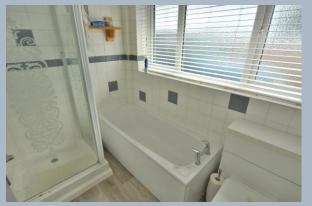

- 'L' shaped entrance hallway with access to loft space
- Spacious sitting/dining room with feature wood burner and front aspect window
- Modern kitchen/breakfast room with range of base and eye level units and pan drawers, complimentary worktops with inset gas hobs with contemporary extractor fan over, double fan oven and space for appliances with French door to garden and door to conservatory
- Sun conservatory with French door to garden
- Two double bedrooms
- Bathroom with bath and separate shower cubicle, wash hand basin and WC
- Double glazing and gas heating
- Outside: Tarmac gives ample off-road parking leading to storage garage with personal door which could be reinstated by refitting a garage door. The front garden is enclosed by low walling with small lawn area with flower and shrubs. The rear garage is low maintenance with shingle area pond and a wealth of established shrubs and flowers. To the rear of the garden, two sheds can be found and a raised terrace with pergola. The garden is enclosed by panel fencing