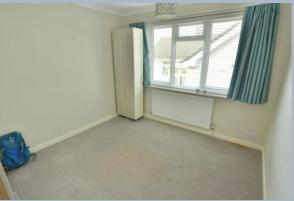

- 'L' shaped entrance hallway with access to loft space
- Spacious sitting/dining room with feature wood burner and front aspect window
- Modern kitchen/breakfast room with range of base and eye level units and pan drawers, complimentary worktops with inset gas hobs with contemporary extractor fan over, double fan oven and space for appliances with French door to garden and door to conservatory
- Sun conservatory with French door to garden
- Two double bedrooms
- Bathroom with bath and separate shower cubicle, wash hand basin and WC
- Double glazing and gas heating
- Outside: Tarmac gives ample off-road parking leading to storage garage with personal door which could be reinstated by refitting a garage door. The front garden is enclosed by low walling with small lawn area with flower and shrubs. The rear garage is low maintenance with shingle area pond and a wealth of established shrubs and flowers. To the rear of the garden, two sheds can be found and a raised terrace with pergola. The garden is enclosed by panel fencing