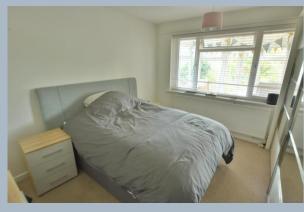

- 'L' shaped entrance hallway with access to loft space
- Spacious sitting/dining room with feature wood burner and front aspect window
- Modern kitchen/breakfast room with range of base and eye level units and pan drawers, complimentary worktops with inset gas hobs with contemporary extractor fan over, double fan oven and space for appliances with French door to garden and door to conservatory
- Sun conservatory with French door to garden
- Two double bedrooms
- Bathroom with bath and separate shower cubicle, wash hand basin and WC
- Double glazing and gas heating
- Outside: Tarmac gives ample off-road parking leading to storage garage with personal door which could be reinstated by refitting a garage door. The front garden is enclosed by low walling with small lawn area with flower and shrubs. The rear garage is low maintenance with shingle area pond and a wealth of established shrubs and flowers. To the rear of the garden, two sheds can be found and a raised terrace with pergola. The garden is enclosed by panel fencing