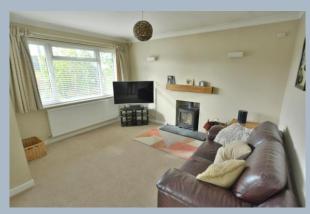

- 'L' shaped entrance hallway with access to loft space
- Spacious sitting/dining room with feature wood burner and front aspect window
- Modern kitchen/breakfast room with range of base and eye level units and pan drawers, complimentary worktops with inset gas hobs with contemporary extractor fan over, double fan oven and space for appliances with French door to garden and door to conservatory
- Sun conservatory with French door to garden
- Two double bedrooms
- Bathroom with bath and separate shower cubicle, wash hand basin and WC
- Double glazing and gas heating
- Outside: Tarmac gives ample off-road parking leading to storage garage with personal door which could be reinstated by refitting a garage door. The front garden is enclosed by low walling with small lawn area with flower and shrubs. The rear garage is low maintenance with shingle area pond and a wealth of established shrubs and flowers. To the rear of the garden, two sheds can be found and a raised terrace with pergola. The garden is enclosed by panel fencing