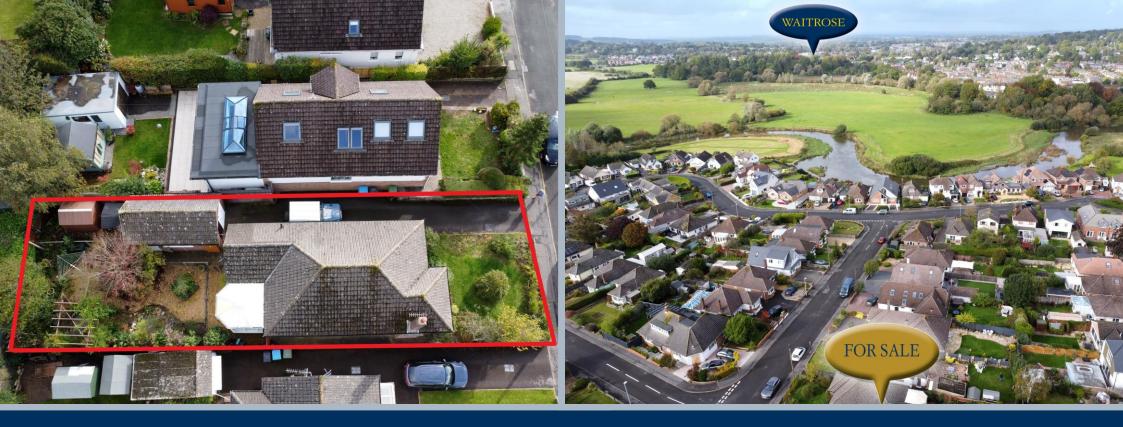

Merley Ways is a popular and quiet residential location approximately 1 mile from Wimborne town centre where coffee shops, shops, restaurants and the Tivoli theatre can be found. There are delightful walks along the River Stour and good local shopping facilities and doctors' surgery in nearby Oakley.