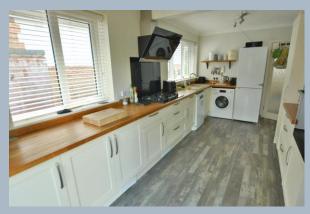

- 'L' shaped entrance hallway with access to loft space
- Spacious sitting/dining room with feature wood burner and front aspect window
- Modern kitchen/breakfast room with range of base and eye level units and pan drawers, complimentary worktops with inset gas hobs with contemporary extractor fan over, double fan oven and space for appliances with French door to garden and door to conservatory
- Sun conservatory with French door to garden
- Two double bedrooms
- Bathroom with bath and separate shower cubicle, wash hand basin and WC
- Double glazing and gas heating
- Outside: Tarmac gives ample off-road parking leading to storage garage with personal door which could be reinstated by refitting a garage door. The front garden is enclosed by low walling with small lawn area with flower and shrubs. The rear garage is low maintenance with shingle area pond and a wealth of established shrubs and flowers. To the rear of the garden, two sheds can be found and a raised terrace with pergola. The garden is enclosed by panel fencing