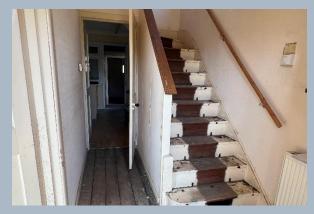

- Entrance hallway with meter cupboard
- Sitting room with bay window
- Separate dining room with storage cupboard and rear aspect window
- Kitchen with base and eye level cupboards, worktops and space for appliances, two further built in cupboards and door to outer porch
- Outer porch area with storage cupboard and further door to storage area and WC, further door to outside
- Three bedrooms
- Bathroom with separate WC
- Double glazing and gas heating
- Outside: Front garden laid to lawn with pathway to front and side access to rear garden, again with lawn area, shrub and tree borders