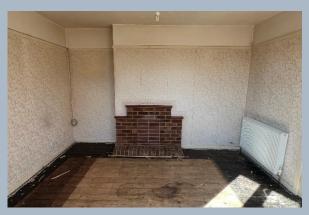

- Entrance hallway with meter cupboard
- Sitting room with bay window
- Separate dining room with storage cupboard and rear aspect window
- Kitchen with base and eye level cupboards, worktops and space for appliances, two further built in cupboards and door to outer porch
- Outer porch area with storage cupboard and further door to storage area and WC, further door to outside
- Three bedrooms
- Bathroom with separate WC
- Double glazing and gas heating
- Outside: Front garden laid to lawn with pathway to front and side access to rear garden, again with lawn area, shrub and tree borders