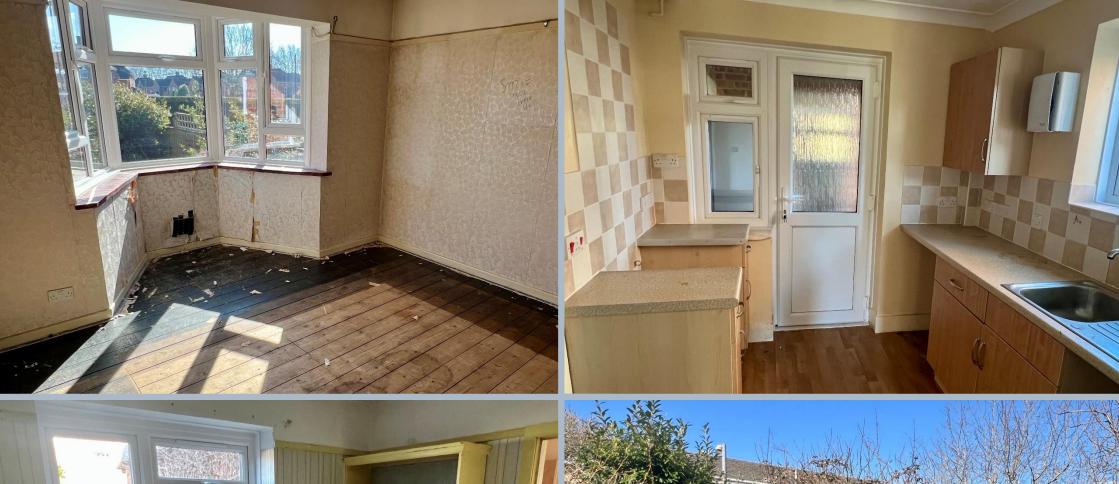

- Entrance hallway with meter cupboard
- Sitting room with bay window
- Separate dining room with storage cupboard and rear aspect window
- Kitchen with base and eye level cupboards, worktops and space for appliances, two further built in cupboards and door to outer porch
- Outer porch area with storage cupboard and further door to storage area and WC, further door to outside
- Three bedrooms
- Bathroom with separate WC
- Double glazing and gas heating
- Outside: Front garden laid to lawn with pathway to front and side access to rear garden, again with lawn area, shrub and tree borders