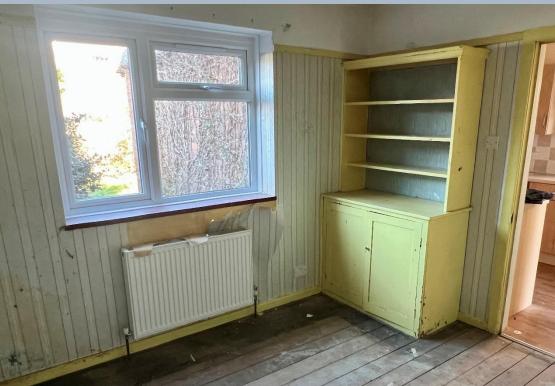

- Entrance hallway with meter cupboard
- Sitting room with bay window
- Separate dining room with storage cupboard and rear aspect window
- Kitchen with base and eye level cupboards, worktops and space for appliances, two further built in cupboards and door to outer porch
- Outer porch area with storage cupboard and further door to storage area and WC, further door to outside
- Three bedrooms
- Bathroom with separate WC
- Double glazing and gas heating
- Outside: Front garden laid to lawn with pathway to front and side access to rear garden, again with lawn area, shrub and tree borders