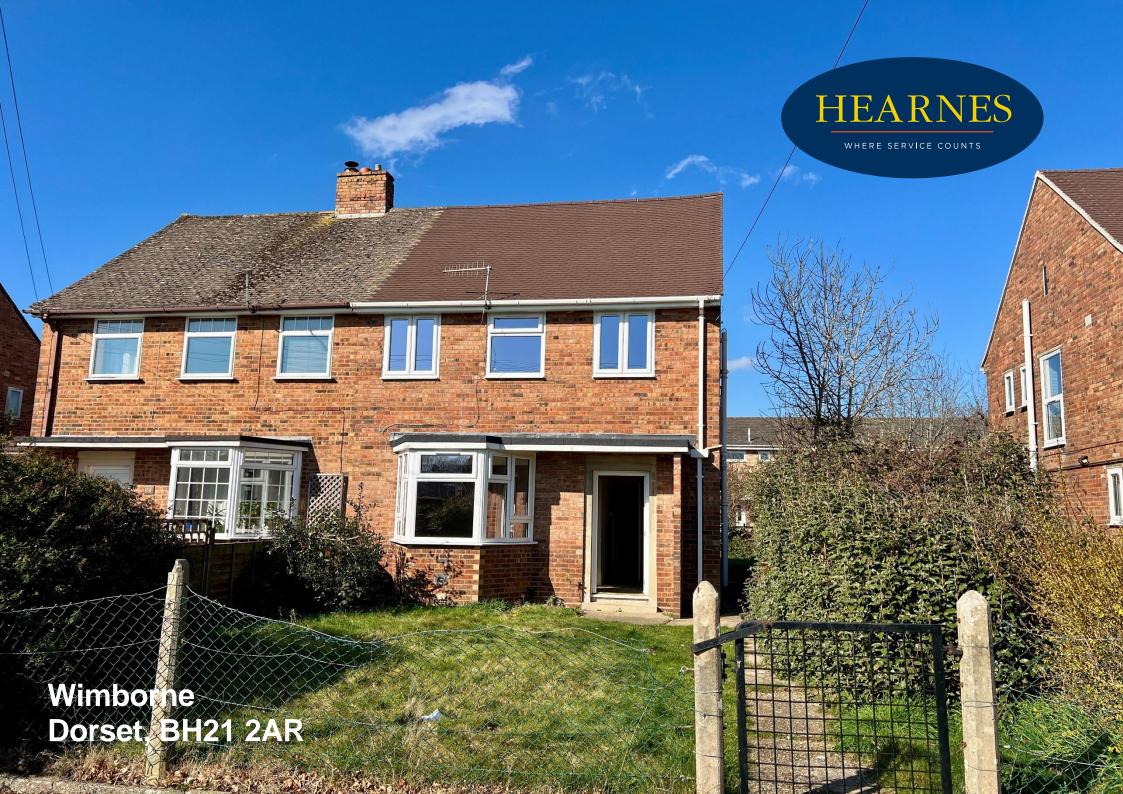

## Wimborne, Dorset, BH21 2AR FREEHOLD PRICE: £285,000

A semi detached house with three bedrooms, two reception rooms in need of some updating situated in a residential location close to river walks and within 1.2 miles of the town centre.

- Entrance hallway with meter cupboard
- Sitting room with bay window
- Separate dining room with storage cupboard and rear aspect window
- Kitchen with base and eye level cupboards, worktops and space for appliances, two further built in cupboards and door to outer porch
- Outer porch area with storage cupboard and further door to storage area and WC, further door to outside
- Three bedrooms
- Bathroom with separate WC
- Double glazing and gas heating
- Outside: Front garden laid to lawn with pathway to front and side access to rear garden, again with lawn area, shrub and tree borders

The location of the property combines the advantage of town with easy access to open countryside and the river Stour nearby. Wimborne town centre is within 1.2 miles where there are a number of shops, restaurants, public houses and the popular Tivoli theatre.