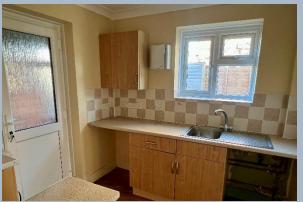

- Entrance hallway with meter cupboard
- Sitting room with bay window
- Separate dining room with storage cupboard and rear aspect window
- Kitchen with base and eye level cupboards, worktops and space for appliances, two further built in cupboards and door to outer porch
- Outer porch area with storage cupboard and further door to storage area and WC, further door to outside
- Three bedrooms
- Bathroom with separate WC
- Double glazing and gas heating
- Outside: Front garden laid to lawn with pathway to front and side access to rear garden, again with lawn area, shrub and tree borders