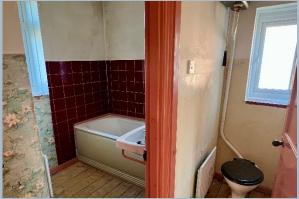

- Entrance hallway with meter cupboard
- Sitting room with bay window
- Separate dining room with storage cupboard and rear aspect window
- Kitchen with base and eye level cupboards, worktops and space for appliances, two further built in cupboards and door to outer porch
- Outer porch area with storage cupboard and further door to storage area and WC, further door to outside
- Three bedrooms
- Bathroom with separate WC
- Double glazing and gas heating
- Outside: Front garden laid to lawn with pathway to front and side access to rear garden, again with lawn area, shrub and tree borders