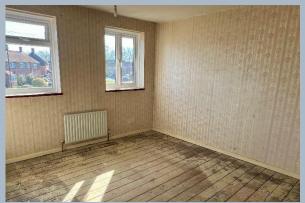

- Entrance hallway with meter cupboard
- Sitting room with bay window
- Separate dining room with storage cupboard and rear aspect window
- Kitchen with base and eye level cupboards, worktops and space for appliances, two further built in cupboards and door to outer porch
- Outer porch area with storage cupboard and further door to storage area and WC, further door to outside
- Three bedrooms
- Bathroom with separate WC
- Double glazing and gas heating
- Outside: Front garden laid to lawn with pathway to front and side access to rear garden, again with lawn area, shrub and tree borders