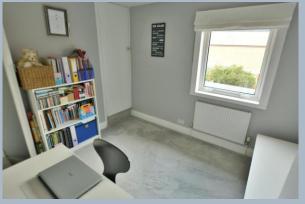

- Spacious sitting/dining room with inset fireplace and wooden mantle over, with space for electric fire, dual aspect with fitted wooden shutters
- Modern fully fitted kitchen with base and eye level units and complementary worktops, inset electric hob and oven with extractor fan over, free standing fridge freezer, integrated slimline dishwasher, concealed unit housing washing machine, further built in cupboard housing combi boiler, side window and door to garden
- Downstairs modern shower room with over sized shower cubicle and shower, vanity unit with wash hand basin, ladder style heated towel rail and WC
- Main bedroom with built in wardrobes enjoying a front aspect
- Bedroom two is a good size room with door and staircase leading to loft room.
- Loft room with feature exposed brick walling and velux window
- Double glazing and gas heating with feature wood effect flooring in the sitting/dining room through to the kitchen
- No forward chain
- Outside: Small front garden enclosed by picket fence and gate. The
  rear garden has a good size patio with mature flower, shrub and tree
  inserts enclosed by panel fencing. A further pedestrian gate leads to
  hardstanding area with large garden shed and access to the rear
  shared with two neighbouring properties
- On street parking