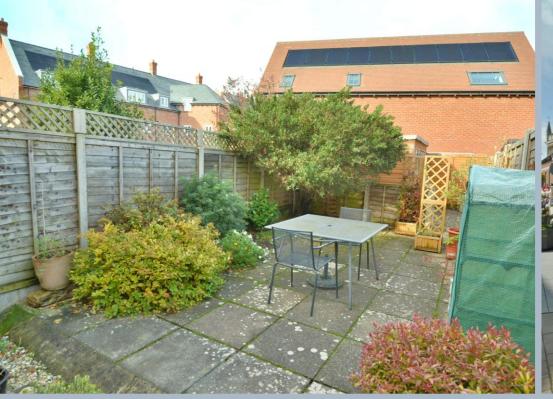

- Spacious sitting/dining room with inset fireplace and wooden mantle over, with space for electric fire, dual aspect with fitted wooden shutters
- Modern fully fitted kitchen with base and eye level units and complementary worktops, inset electric hob and oven with extractor fan over, free standing fridge freezer, integrated slimline dishwasher, concealed unit housing washing machine, further built in cupboard housing combi boiler, side window and door to garden
- Downstairs modern shower room with over sized shower cubicle and shower, vanity unit with wash hand basin, ladder style heated towel rail and WC
- Main bedroom with built in wardrobes enjoying a front aspect
- Bedroom two is a good size room with door and staircase leading to loft room.
- Loft room with feature exposed brick walling and velux window
- Double glazing and gas heating with feature wood effect flooring in the sitting/dining room through to the kitchen
- No forward chain
- Outside: Small front garden enclosed by picket fence and gate. The
  rear garden has a good size patio with mature flower, shrub and tree
  inserts enclosed by panel fencing. A further pedestrian gate leads to
  hardstanding area with large garden shed and access to the rear
  shared with two neighbouring properties
- On street parking