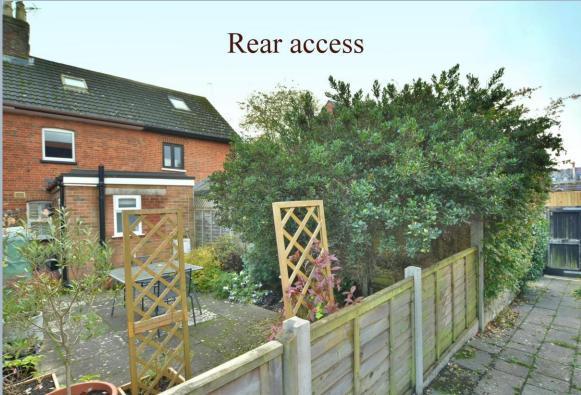

- Spacious sitting/dining room with inset fireplace and wooden mantle over, with space for electric fire, dual aspect with fitted wooden shutters
- Modern fully fitted kitchen with base and eye level units and complementary worktops, inset electric hob and oven with extractor fan over, free standing fridge freezer, integrated slimline dishwasher, concealed unit housing washing machine, further built in cupboard housing combi boiler, side window and door to garden
- Downstairs modern shower room with over sized shower cubicle and shower, vanity unit with wash hand basin, ladder style heated towel rail and WC
- Main bedroom with built in wardrobes enjoying a front aspect
- Bedroom two is a good size room with door and staircase leading to loft room.
- Loft room with feature exposed brick walling and velux window
- Double glazing and gas heating with feature wood effect flooring in the sitting/dining room through to the kitchen
- No forward chain
- Outside: Small front garden enclosed by picket fence and gate. The
  rear garden has a good size patio with mature flower, shrub and tree
  inserts enclosed by panel fencing. A further pedestrian gate leads to
  hardstanding area with large garden shed and access to the rear
  shared with two neighbouring properties
- On street parking