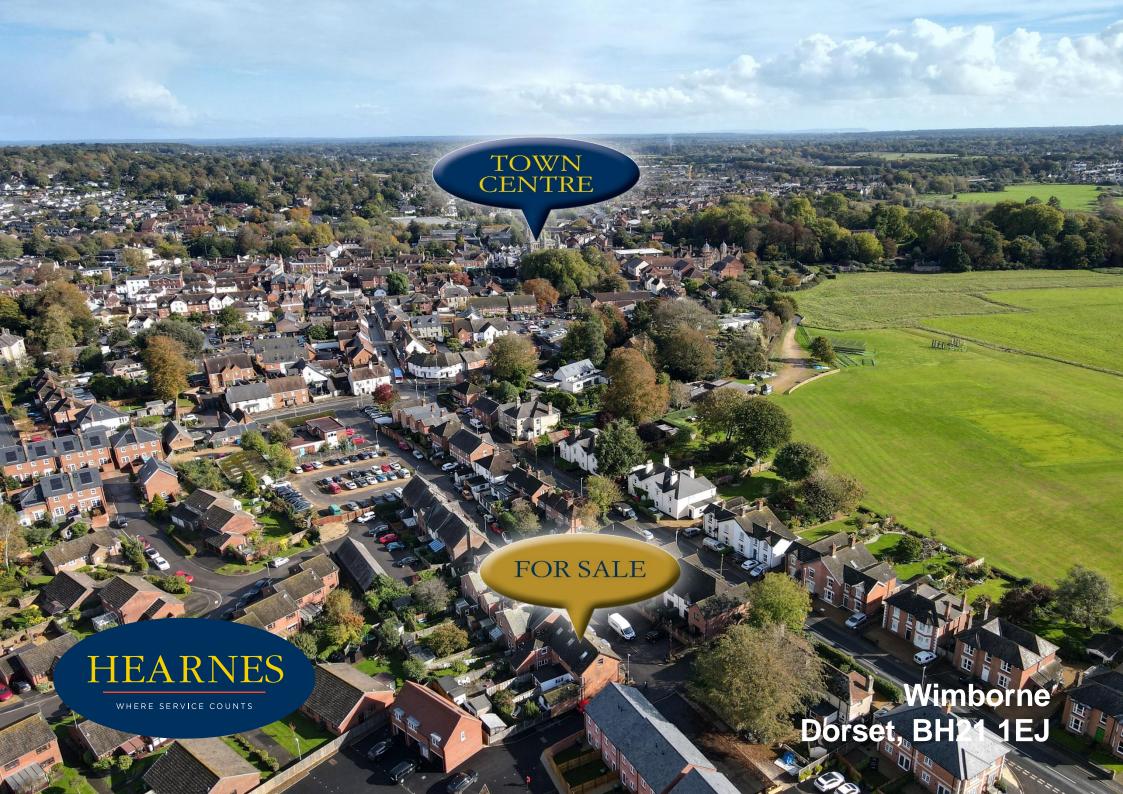

## Wimborne, Dorset, BH21 1EJ FREEHOLD: GUIDE PRICE £300,000 - £310,000

An older style character two bedroom townhouse with spacious sitting/dining room and modern fitted kitchen and shower room in a sought after location within easy walking distance of the town.

The location of the property combines the advantage of town with easy access to open countryside and the river Stour nearby. Wimborne town centre is within level walking distance where there are a number of shops, restaurants, public houses and the popular Tivoli theatre.