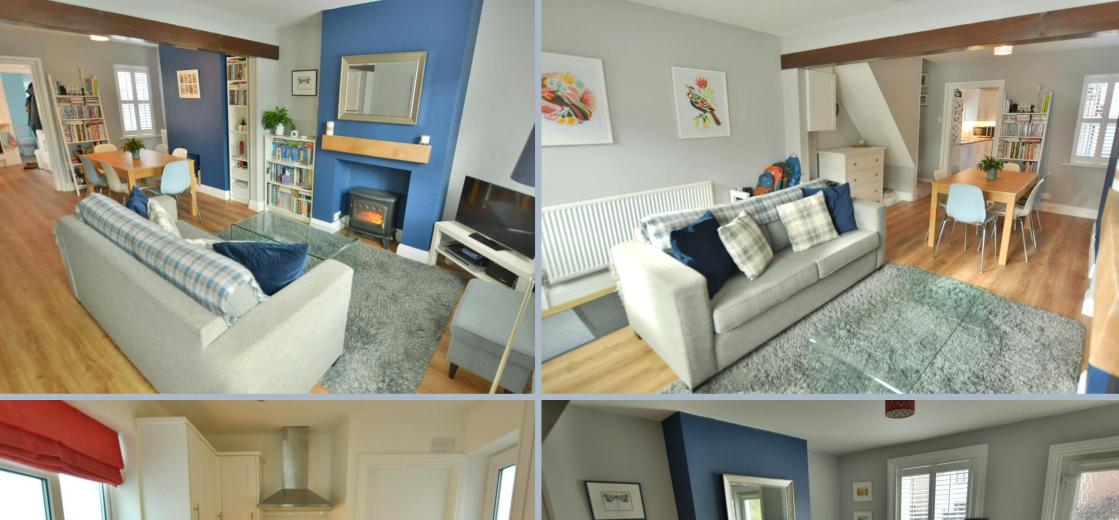

- Spacious sitting/dining room with inset fireplace and wooden mantle over, with space for electric fire, dual aspect with fitted wooden shutters
- Modern fully fitted kitchen with base and eye level units and complementary worktops, inset electric hob and oven with extractor fan over, free standing fridge freezer, integrated slimline dishwasher, concealed unit housing washing machine, further built in cupboard housing combi boiler, side window and door to garden
- Downstairs modern shower room with over sized shower cubicle and shower, vanity unit with wash hand basin, ladder style heated towel rail and WC
- Main bedroom with built in wardrobes enjoying a front aspect
- Bedroom two is a good size room with door and staircase leading to loft room.
- Loft room with feature exposed brick walling and velux window
- Double glazing and gas heating with feature wood effect flooring in the sitting/dining room through to the kitchen
- No forward chain
- Outside: Small front garden enclosed by picket fence and gate. The
  rear garden has a good size patio with mature flower, shrub and tree
  inserts enclosed by panel fencing. A further pedestrian gate leads to
  hardstanding area with large garden shed and access to the rear
  shared with two neighbouring properties
- On street parking