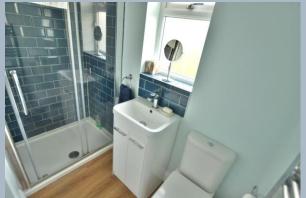

- Spacious sitting/dining room with inset fireplace and wooden mantle over, with space for electric fire, dual aspect with fitted wooden shutters
- Modern fully fitted kitchen with base and eye level units and complementary worktops, inset electric hob and oven with extractor fan over, free standing fridge freezer, integrated slimline dishwasher, concealed unit housing washing machine, further built in cupboard housing combi boiler, side window and door to garden
- Downstairs modern shower room with over sized shower cubicle and shower, vanity unit with wash hand basin, ladder style heated towel rail and WC
- Main bedroom with built in wardrobes enjoying a front aspect
- Bedroom two is a good size room with door and staircase leading to loft room.
- Loft room with feature exposed brick walling and velux window
- Double glazing and gas heating with feature wood effect flooring in the sitting/dining room through to the kitchen
- No forward chain
- Outside: Small front garden enclosed by picket fence and gate. The
  rear garden has a good size patio with mature flower, shrub and tree
  inserts enclosed by panel fencing. A further pedestrian gate leads to
  hardstanding area with large garden shed and access to the rear
  shared with two neighbouring properties
- On street parking