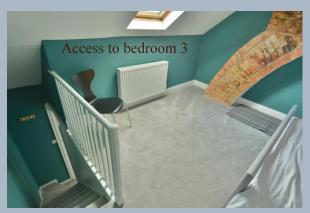

- Spacious sitting/dining room with inset fireplace and wooden mantle over, with space for electric fire, dual aspect with fitted wooden shutters
- Modern fully fitted kitchen with base and eye level units and complementary worktops, inset electric hob and oven with extractor fan over, free standing fridge freezer, integrated slimline dishwasher, concealed unit housing washing machine, further built in cupboard housing combi boiler, side window and door to garden
- Downstairs modern shower room with over sized shower cubicle and shower, vanity unit with wash hand basin, ladder style heated towel rail and WC
- Main bedroom with built in wardrobes enjoying a front aspect
- Bedroom two is a good size room with door and staircase leading to loft room.
- Loft room with feature exposed brick walling and velux window
- Double glazing and gas heating with feature wood effect flooring in the sitting/dining room through to the kitchen
- No forward chain
- Outside: Small front garden enclosed by picket fence and gate. The
  rear garden has a good size patio with mature flower, shrub and tree
  inserts enclosed by panel fencing. A further pedestrian gate leads to
  hardstanding area with large garden shed and access to the rear
  shared with two neighbouring properties
- On street parking