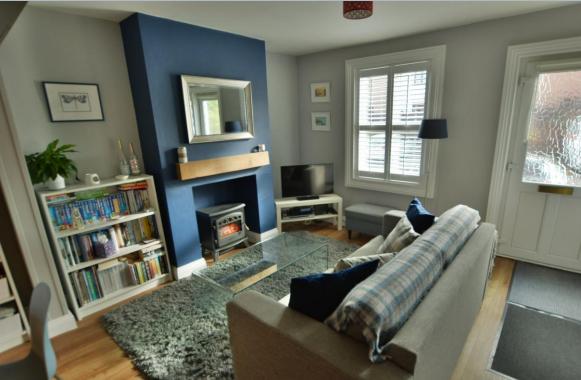

- Spacious sitting/dining room with inset fireplace and wooden mantle over, with space for electric fire, dual aspect with fitted wooden shutters
- Modern fully fitted kitchen with base and eye level units and complementary worktops, inset electric hob and oven with extractor fan over, free standing fridge freezer, integrated slimline dishwasher, concealed unit housing washing machine, further built in cupboard housing combi boiler, side window and door to garden
- Downstairs modern shower room with over sized shower cubicle and shower, vanity unit with wash hand basin, ladder style heated towel rail and WC
- Main bedroom with built in wardrobes enjoying a front aspect
- Bedroom two is a good size room with door and staircase leading to loft room.
- Loft room with feature exposed brick walling and velux window
- Double glazing and gas heating with feature wood effect flooring in the sitting/dining room through to the kitchen
- No forward chain
- Outside: Small front garden enclosed by picket fence and gate. The
  rear garden has a good size patio with mature flower, shrub and tree
  inserts enclosed by panel fencing. A further pedestrian gate leads to
  hardstanding area with large garden shed and access to the rear
  shared with two neighbouring properties
- On street parking