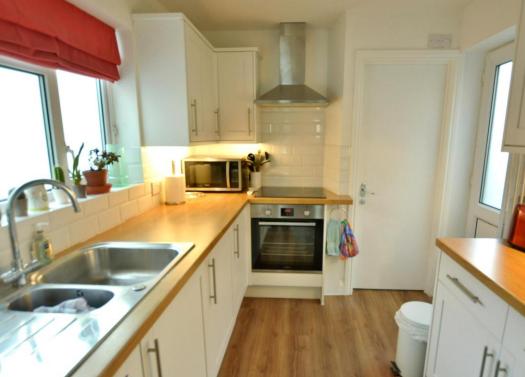

- Spacious sitting/dining room with inset fireplace and wooden mantle over, with space for electric fire, dual aspect with fitted wooden shutters
- Modern fully fitted kitchen with base and eye level units and complementary worktops, inset electric hob and oven with extractor fan over, free standing fridge freezer, integrated slimline dishwasher, concealed unit housing washing machine, further built in cupboard housing combi boiler, side window and door to garden
- Downstairs modern shower room with over sized shower cubicle and shower, vanity unit with wash hand basin, ladder style heated towel rail and WC
- Main bedroom with built in wardrobes enjoying a front aspect
- Bedroom two is a good size room with door and staircase leading to loft room.
- Loft room with feature exposed brick walling and velux window
- Double glazing and gas heating with feature wood effect flooring in the sitting/dining room through to the kitchen
- No forward chain
- Outside: Small front garden enclosed by picket fence and gate. The
  rear garden has a good size patio with mature flower, shrub and tree
  inserts enclosed by panel fencing. A further pedestrian gate leads to
  hardstanding area with large garden shed and access to the rear
  shared with two neighbouring properties
- On street parking