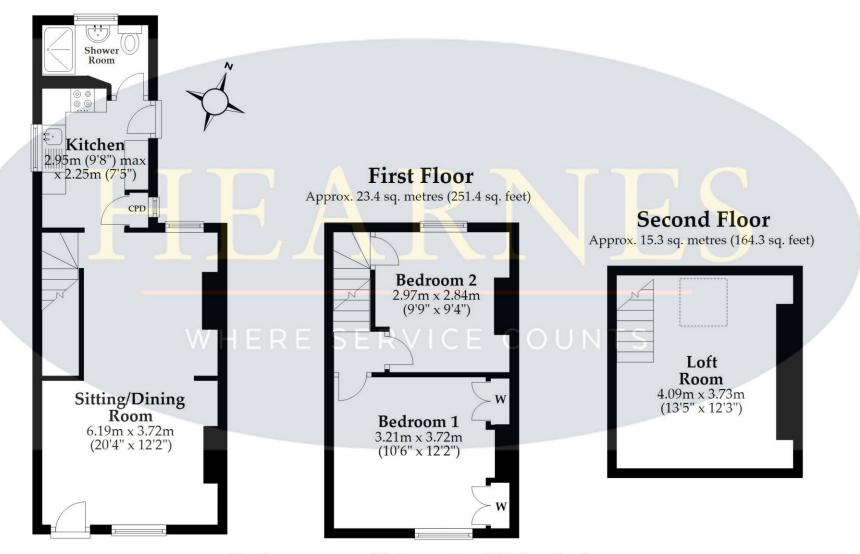

## **Ground Floor**

Approx. 33.0 sq. metres (355.5 sq. feet)

Total area: approx. 71.6 sq. metres (771.2 sq. feet)