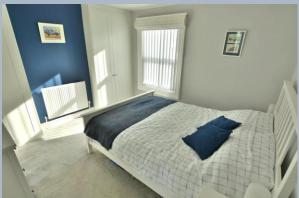

- Spacious sitting/dining room with inset fireplace and wooden mantle over, with space for electric fire, dual aspect with fitted wooden shutters
- Modern fully fitted kitchen with base and eye level units and complementary worktops, inset electric hob and oven with extractor fan over, free standing fridge freezer, integrated slimline dishwasher, concealed unit housing washing machine, further built in cupboard housing combi boiler, side window and door to garden
- Downstairs modern shower room with over sized shower cubicle and shower, vanity unit with wash hand basin, ladder style heated towel rail and WC
- Main bedroom with built in wardrobes enjoying a front aspect
- Bedroom two is a good size room with door and staircase leading to loft room.
- Loft room with feature exposed brick walling and velux window
- Double glazing and gas heating with feature wood effect flooring in the sitting/dining room through to the kitchen
- No forward chain
- Outside: Small front garden enclosed by picket fence and gate. The
  rear garden has a good size patio with mature flower, shrub and tree
  inserts enclosed by panel fencing. A further pedestrian gate leads to
  hardstanding area with large garden shed and access to the rear
  shared with two neighbouring properties
- On street parking