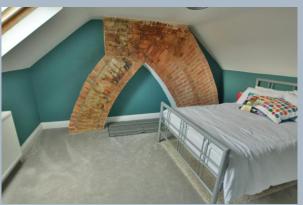

- Spacious sitting/dining room with inset fireplace and wooden mantle over, with space for electric fire, dual aspect with fitted wooden shutters
- Modern fully fitted kitchen with base and eye level units and complementary worktops, inset electric hob and oven with extractor fan over, free standing fridge freezer, integrated slimline dishwasher, concealed unit housing washing machine, further built in cupboard housing combi boiler, side window and door to garden
- Downstairs modern shower room with over sized shower cubicle and shower, vanity unit with wash hand basin, ladder style heated towel rail and WC
- Main bedroom with built in wardrobes enjoying a front aspect
- Bedroom two is a good size room with door and staircase leading to loft room.
- Loft room with feature exposed brick walling and velux window
- Double glazing and gas heating with feature wood effect flooring in the sitting/dining room through to the kitchen
- No forward chain
- Outside: Small front garden enclosed by picket fence and gate. The
  rear garden has a good size patio with mature flower, shrub and tree
  inserts enclosed by panel fencing. A further pedestrian gate leads to
  hardstanding area with large garden shed and access to the rear
  shared with two neighbouring properties
- On street parking