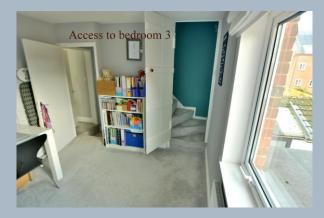

- Spacious sitting/dining room with inset fireplace and wooden mantle over, with space for electric fire, dual aspect with fitted wooden shutters
- Modern fully fitted kitchen with base and eye level units and complementary worktops, inset electric hob and oven with extractor fan over, free standing fridge freezer, integrated slimline dishwasher, concealed unit housing washing machine, further built in cupboard housing combi boiler, side window and door to garden
- Downstairs modern shower room with over sized shower cubicle and shower, vanity unit with wash hand basin, ladder style heated towel rail and WC
- Main bedroom with built in wardrobes enjoying a front aspect
- Bedroom two is a good size room with door and staircase leading to loft room.
- Loft room with feature exposed brick walling and velux window
- Double glazing and gas heating with feature wood effect flooring in the sitting/dining room through to the kitchen
- No forward chain
- Outside: Small front garden enclosed by picket fence and gate. The
  rear garden has a good size patio with mature flower, shrub and tree
  inserts enclosed by panel fencing. A further pedestrian gate leads to
  hardstanding area with large garden shed and access to the rear
  shared with two neighbouring properties
- On street parking